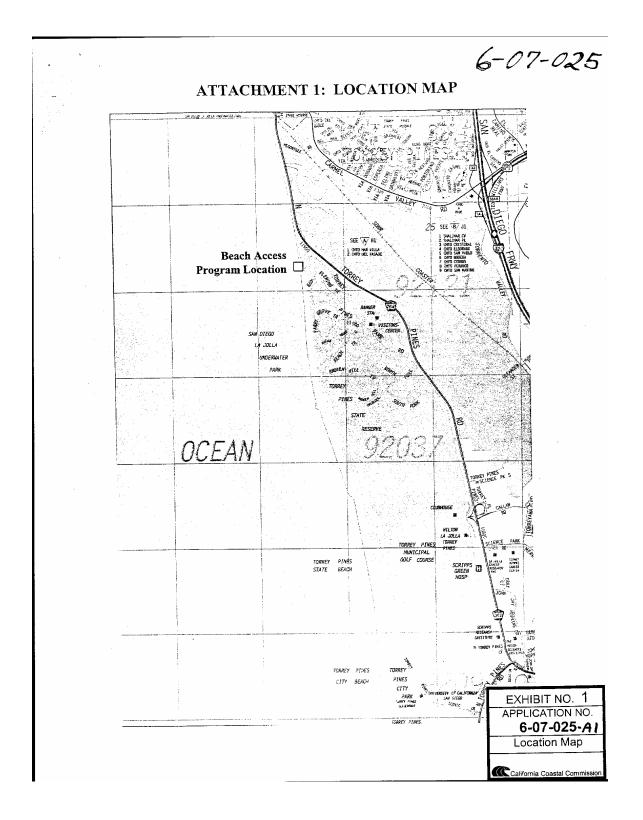

a. The site plan shall be reversed, such that the beach chairs and umbrellas are at the northern end of the proposed site, and the beach cabanas are at the southern end of the site.

b. The location for storage of the beach equipment overnight during the summer months shall be located within the South Torrey Pines Parking Lot, but outside marked parking stalls to the extent possible. No signage is permitted on the storage containers

c. The full ten sets of beach chairs and umbrellas (20 chairs, ten umbrellas total) and all reserved cabanas, plus 2 additional for same-day, walk-up trade, shall be set up and available every day the program is in operation. It is at the applicant's discretion whether or not to operate the program on any given day. The number of rented cabanas set up each day may vary according to reservations, but cannot exceed 25% of the total, approximately 6,000 sq.ft. site (i.e., cabanas may not occupy an area greater than 1,500 sq.ft.).

c. The full ten sets of beach chairs and umbrellas (20 chairs, ten umbrellas total) and all ten cabanas shall be set up and available every day the program is in operation. It is at the applicant's discretion whether or not to operate the program on any given day, but the number of cabanas set up each day may not vary (if one is set up, all are made available). The cabanas set up each day may vary according to reservations, but cannot exceed 25% of the total, approximately 6,000 sq.ft. site (i.e., cabanas may not occupy an area greater than 1,500 sq.ft.).