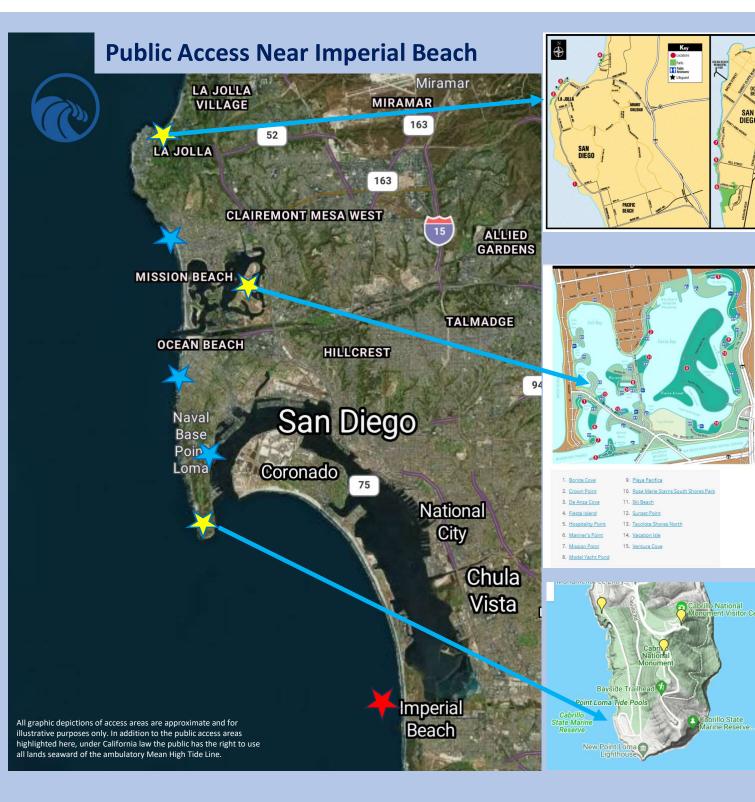

## City of San Diego Shoreline Parks:

OCEAN

Key

Vecal Restroom Vecal Parap-set RX. Parap-set Blac/Walk Path Permit Sites Shoreline Park Facilities and Permit Sites Map | Parks & Recreation | City of San Diego Official Website

Check in Before You Get In to find water quality information for the day of your visit. http://www.sdbeachinfo.com

City of San Diego Mission Bay Park. Mission Bay Park | Parks &

<u>Recreation | City of San</u> <u>Diego Official Website</u>

Note: New access openings at Campland by the Bay at 2211 Pacific Beach Drive 92109 and Paradise Point Resort at 1404 Vacation Isle 92109.

Cabrillo National Monument with access to tide pools, Lighthouse, and nature trails.

<u>Cabrillo National</u> <u>Monument (U.S. National</u> <u>Park Service) (nps.gov)</u>