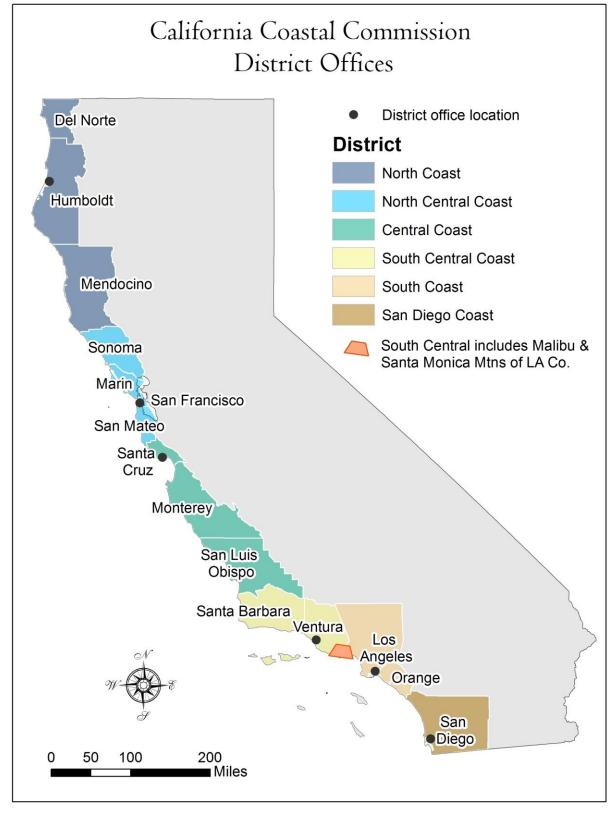

Figure G-1. Location of Coastal Commission Offices

California Coastal Commission Sea Level Rise Policy Guidance Final Adopted 2024 Update | November 13, 2024

## **Coastal Commission District Office Contact Information**

North Coast (Del Norte, Humboldt, Mendocino Counties) (707) 826-8950

North Central Coast (Sonoma, Marin, San Francisco, San Mateo Counties) (415) 904-5260

Headquarters (415)-904-5202

**Central Coast** (Santa Cruz, Monterey, San Luis Obispo Counties) (831) 427-4863

South Central Coast (Santa Barbara and Ventura Counties, and the Malibu portion of Los Angeles County) (805) 585-1800

South Coast (Los Angeles (except Malibu) and Orange Counties) (562) 590-5071

**San Diego** (San Diego County) (619) 767-2370