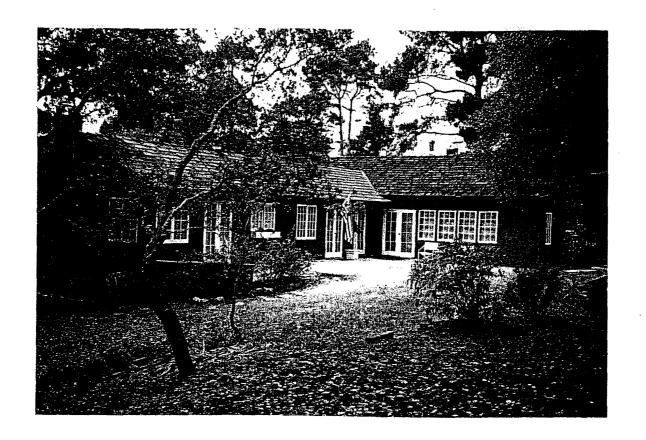

The applicant proposes to demolish all structures and related hardscape (i.e., patios and walkways) currently present on the subject site. Existing development includes a one-story SFD (±2,583 square feet) and a carport (±551 square feet) (see Exhibits C-1 & C-2). While the applicant has indicated that additional SFD development (i.e., two new houses) is contemplated following demolition, only the demolition is currently before the Commission.

#### Historical status

The subject site has been identified as significant by the Carmel Historic Survey. According to the Historic Survey, the 1910 Craftsman-style bungalow proposed for demolition was built by M.J. Murphy for Dr. Daniel McDougal as his summer home. Dr. McDougal was a distinguished botanist who established the Carnegie Institute's Coastal Laboratory in Carmel (the laboratory closed in the 1940s). The McDougal residence was used as a summer home until 1921 when Dr. McDougal became a year-round resident in the Carmel Highlands (see Exhibits D-1 through D-4).

#### Conclusion

The architectural style of the existing SFD proposed for demolition contributes to the overall community character of Carmel. With its mass and scale, wood shingled exterior, mullioned windows and french doors, the existing dwelling contains the type of design elements for which residential Carmel is famous. The house, however, has no foundation, extensive dry rot, extensive termite damage, and requires comprehensive structural repair (see Exhibit F). The applicant's proposal for demolition is in recognition of these, and other, shortcomings associated with the existing structure.