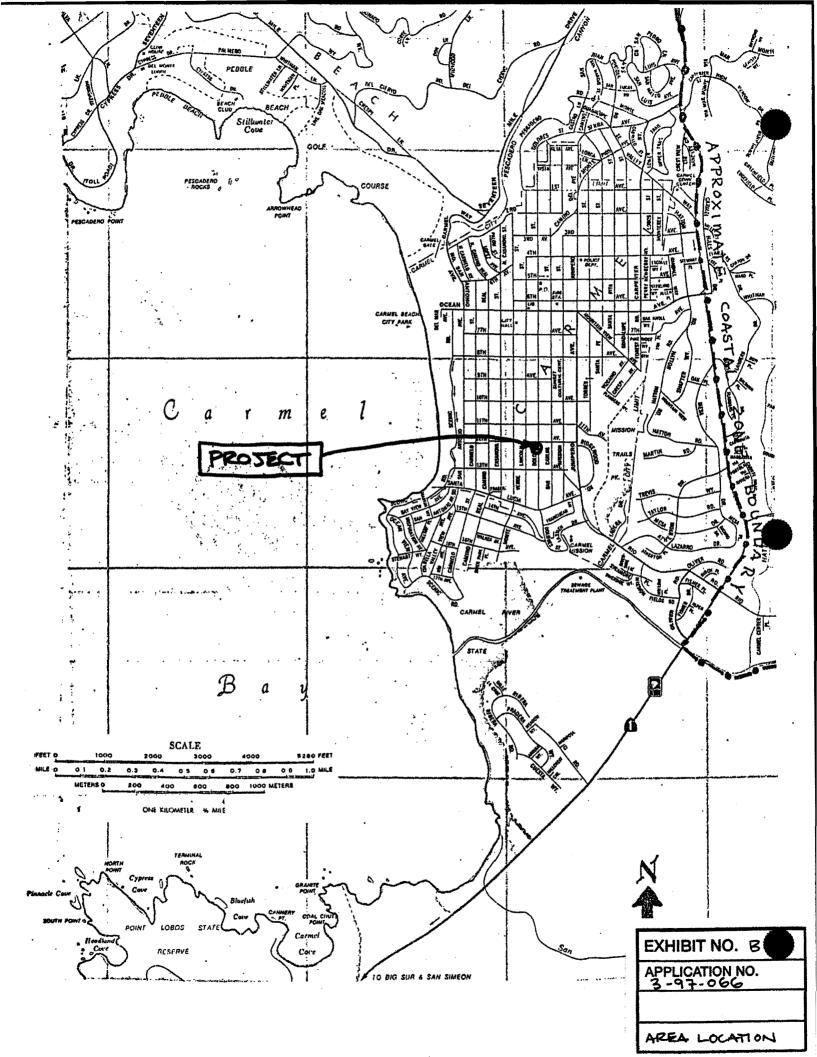

# A. Project Description

All of the City of Carmel-by-the-Sea is located within the coastal zone with the subject site located approximately 1,500 feet from the shoreline on Dolores Street. This area of Carmel is exclusively residential and the subject location is surrounded on all sides by single lot single-family dwelling (SFD) development. The structures proposed for demolition occupy a property which spans 3 lots of record (see Exhibits B-1, B-2, B-3).

APPLICATION NO. 3-93-066

STANDARD CONDITIONS

EXHIBIT NO. B-1

APPLICATION NO.
3-97-066

REGIONAL LOCATION

EXHIBIT NO. C
APPLICATION NO. 3-97-066

EXISTING SITE PLAN

EXHIBIT NO. C-2