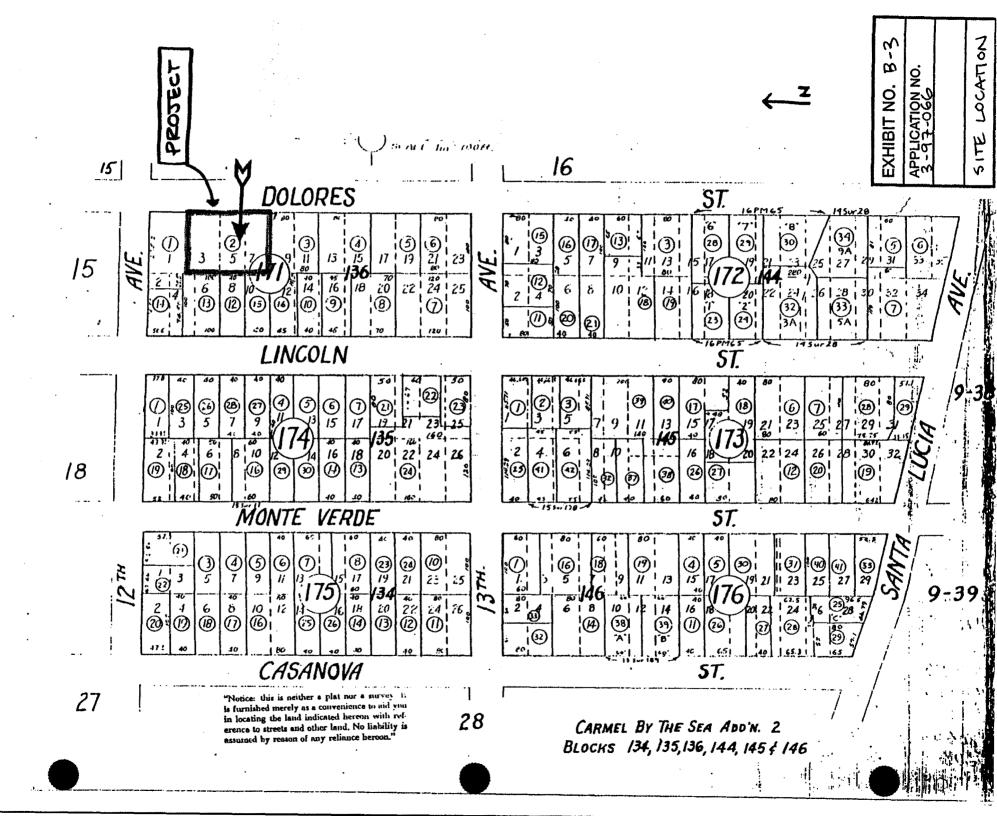

# A. Project Description

All of the City of Carmel-by-the-Sea is located within the coastal zone with the subject site located approximately 1,500 feet from the shoreline on Dolores Street. This area of Carmel is exclusively residential and the subject location is surrounded on all sides by single lot single-family dwelling (SFD) development. The structures proposed for demolition occupy a property which spans 3 lots of record (see Exhibits B-1, B-2, B-3).