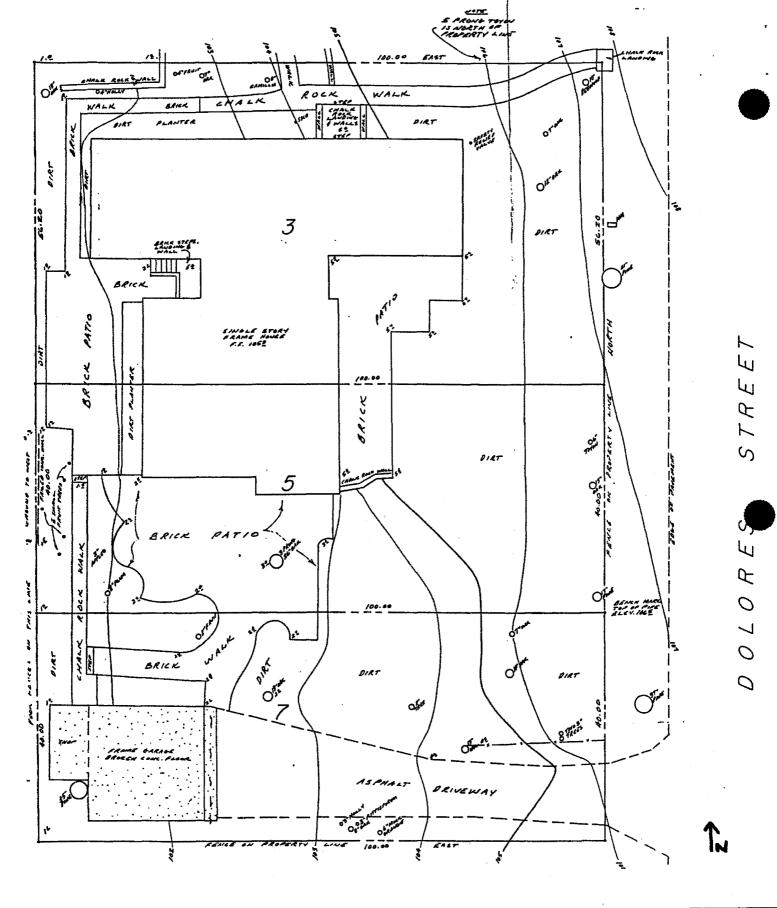

The applicant proposes to demolish all structures and related hardscape (i.e., patios and walkways) currently present on the subject site. Existing development includes a one-story SFD (±2,583 square feet) and a carport (±551 square feet) (see Exhibits C-1 & C-2). While the applicant has indicated that additional SFD development (i.e., two new houses) is contemplated following demolition, only the demolition is currently before the Commission.

APPLICATION NO. 3-93-066

STANDARD CONDITIONS

EXHIBIT NO. B-1

APPLICATION NO.
3-97-066

REGIONAL LOCATION

EXHIBIT NO. C
APPLICATION NO. 3-97-066

EXISTING SITE PLAN

EXHIBIT NO. C-2