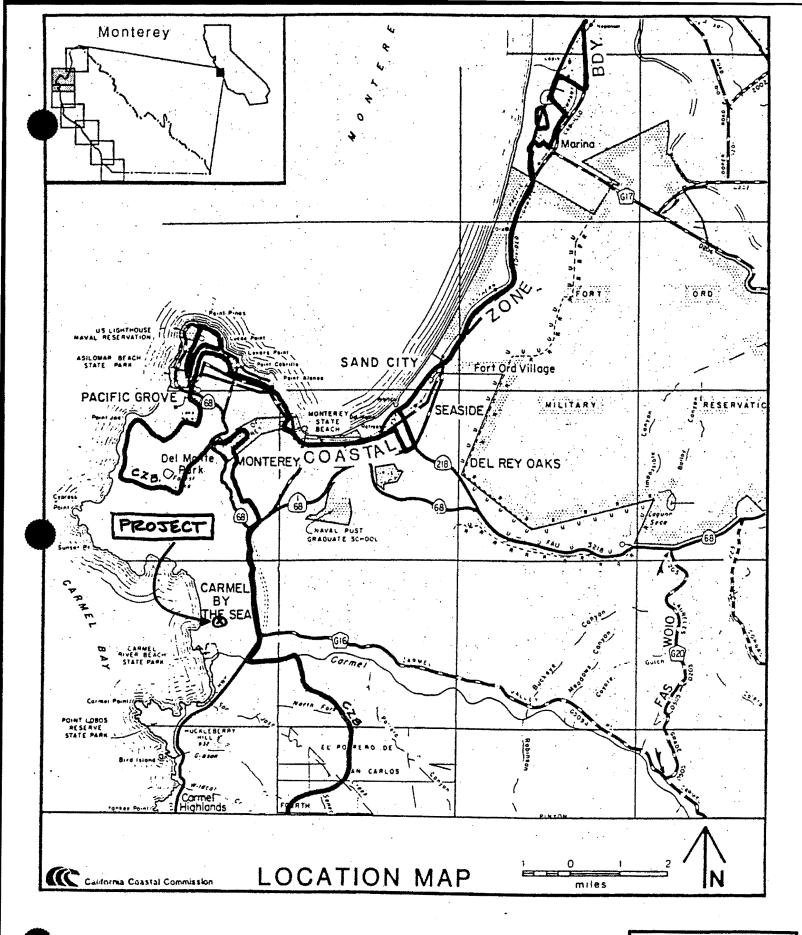

# A. Project Description

All of the City of Carmel-by-the-Sea is located within the coastal zone with the subject site located approximately 1,500 feet from the shoreline on Dolores Street. This area of Carmel is exclusively residential and the subject location is surrounded on all sides by single lot single-family dwelling (SFD) development. The structures proposed for demolition occupy a property which spans 3 lots of record (see Exhibits B-1, B-2, B-3).

APPLICATION NO. 3-93-066

STANDARD CONDITIONS

EXHIBIT NO. B-1

APPLICATION NO.
3-97-066

REGIONAL LOCATION

EXHIBIT NO. C
APPLICATION NO. 3-97-066

EXISTING SITE PLAN

EXHIBIT NO. C-2