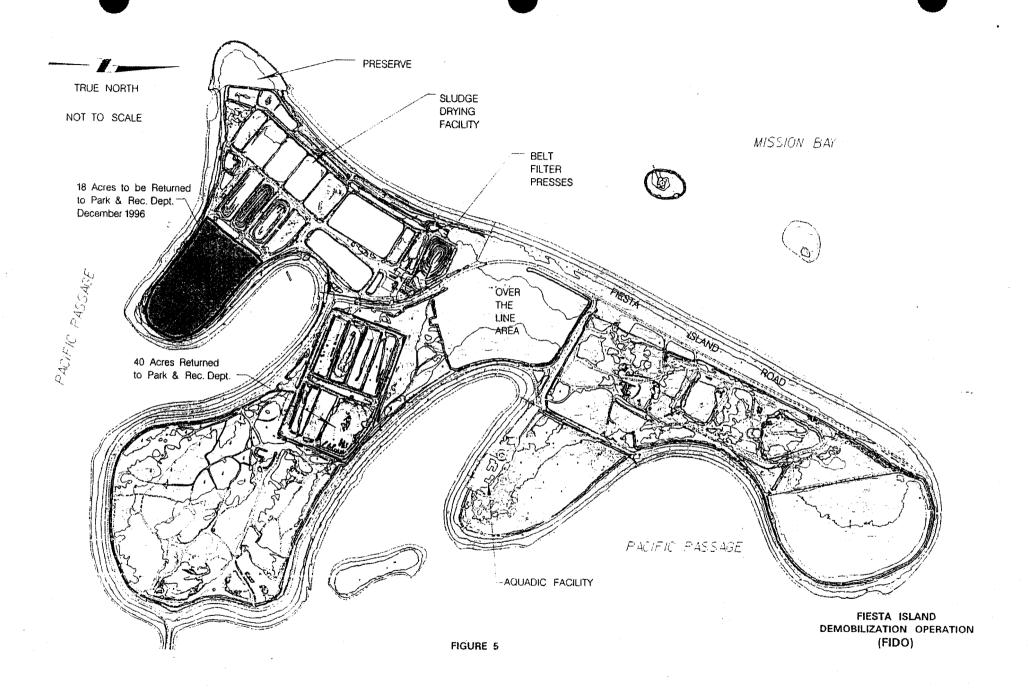

#### Introduction and Table of Contents, Cont'd.

Figure 4

Sludge Projects Location Map

Figure 5

Fiesta Island Demobilization Operation (FIDO)

Attachment A1,2

Status of Mission Bay Sludge Mitigation Programs, November 21, 1996

#### Fiesta Island Demobilization Operation (FIDO) - \$1.5 Million

City staff has developed a comprehensive closure plan for the entire area that has been historically used for sludge processing. The first phase, completed in June 1995 returned 40 acres of land to recreational use. The remainder of the plan will take place in two phases. Phase II will return an additional 18 acres in December 1996, and Phase III will return the remaining 60 acres in December 1998 (see Figure 5). The steps followed will be the same as used to return the initial 40 Acres to the Park and Recreation Department. 1) Sludge will be removed from the beds; 2) Geotechnical and chemical testing to characterize subsurface conditions will be performed and used as a basis for regulatory approvals; 3) Any equipment, pipe, concrete, etc. will be removed; 4) The beds will be filled in and graded; and 5) The area will be hydro-seeded for erosion control.

Phase II of FIDO was approved by the Coastal Commission (Permit #6-86-651-A12) on November 15, 1996. Acceptance of the 18 acres will require the review of the Mission Bay Park Committee and final approval by the Park & Recreation Board. Both approval authorities will meet in December, 1996 to discuss the transfer.