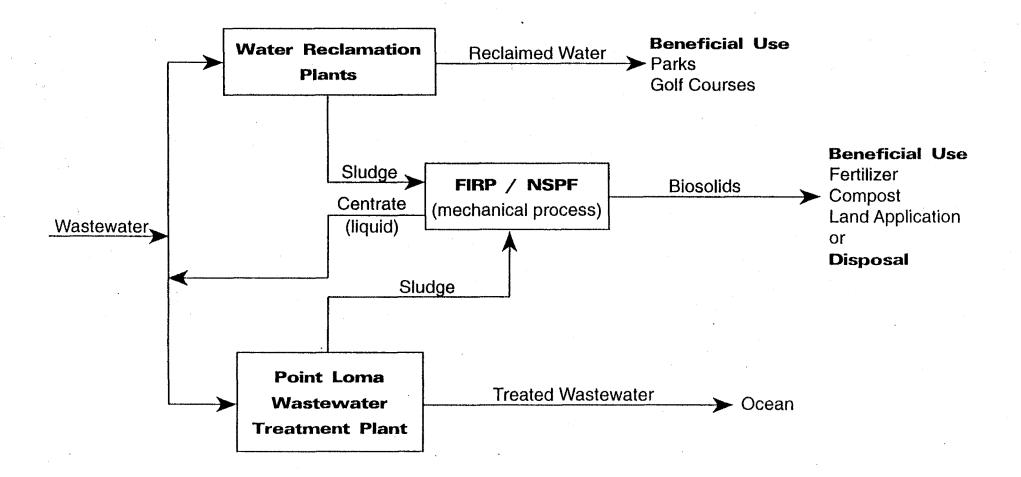

#### Metro Biosolids Center - \$241 million

The Metro Biosolids Center (MBC) is the largest infrastructure project ever undertaken by the City of San Diego. The digested sludge from the PLWTP, currently being dewatered and dried at Fiesta Island, will be pumped to MBC for centrifuge dewatering. Sludge produced at the North City Water Reclamation Plant (NCWRP) and the proposed future Mission Valley Water Reclamation Plant will undergo centrifuge thickening and anaerobic digestion at MBC before being dewatered by centrifuges. Costs are higher for the project this year due to increased automation and controls. An extensive computerized control system, accessible from numerous on-site and remote locations, will allow continuous monitoring of all process operations. See Figure 2 for a schematic diagram of sludge processing in 1997. Figure 3 provides a plan view of the MBC. Privatized cogeneration facilities are also being located at the MBC and are discussed under "Sludge Beneficial Use/Disposal."

Figure 2

Wetro System Sludge Processing (Beginning 1997)

pt\niwwdwork\mound\ttt

adm

raidatbasefirfig\_4.dgn 6-DEC-1996 10:16