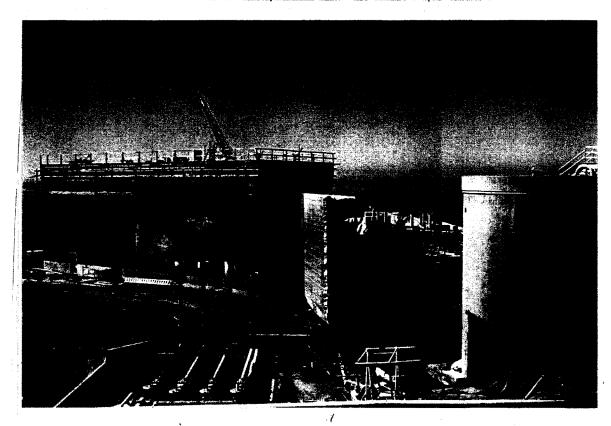

#### Introduction and Table of Contents

In response to the Coastal Commission's directive to relocate the City's sludge drying beds from Fiesta Island on Mission Bay and return the island to recreational use, the City has continued during 1996 with an aggressive construction effort on the Metro Biosolids Center located at NAS Miramar. In order to comply with the directive, a sewerage facility to process sludge to replace the drying beds had to be built, as well as the pipelines and pump stations to support it. From January to December of this year progress has been substantial as demonstrated in the attached photographs (Attachments B-C). This 1996 Annual Report provides a summary of those activities and others associated with the removal of sludge processing facilities from Fiesta Island.

After twenty four months of construction, the project's ambitious schedule remains unchanged from what we have reported to the Coastal Commission for the last two years. Construction of the FIRP related facilities is to be completed by July, 1997. To date, 60,000 cubic yards of concrete have been poured, and over 9 million lbs of reinforcing steel has been placed. The concrete poured to date would fill a football field 36 feet deep. The tanks for holding liquid sludge have a capacity of 12,410,525 gallons. The square footage of floor space at MBC, 222,000 sq. ft., is the equivalent of 4 ½ football fields. The attached photographs show progress between December 1995 and December 1996 (Attachment B).