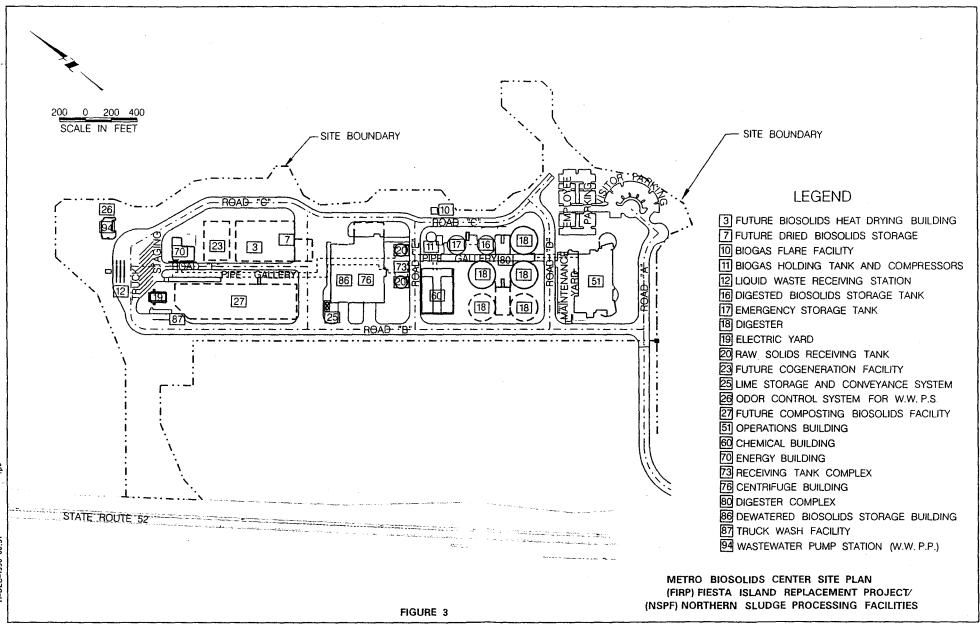

Figure 2 Metro System Sludge Processing 1997

Figure 3 Metro Biosolids Center Site Plan

#### Metro Biosolids Center - \$241 million

The Metro Biosolids Center (MBC) is the largest infrastructure project ever undertaken by the City of San Diego. The digested sludge from the PLWTP, currently being dewatered and dried at Fiesta Island, will be pumped to MBC for centrifuge dewatering. Sludge produced at the North City Water Reclamation Plant (NCWRP) and the proposed future Mission Valley Water Reclamation Plant will undergo centrifuge thickening and anaerobic digestion at MBC before being dewatered by centrifuges. Costs are higher for the project this year due to increased automation and controls. An extensive computerized control system, accessible from numerous on-site and remote locations, will allow continuous monitoring of all process operations. See Figure 2 for a schematic diagram of sludge processing in 1997. Figure 3 provides a plan view of the MBC. Privatized cogeneration facilities are also being located at the MBC and are discussed under "Sludge Beneficial Use/Disposal."