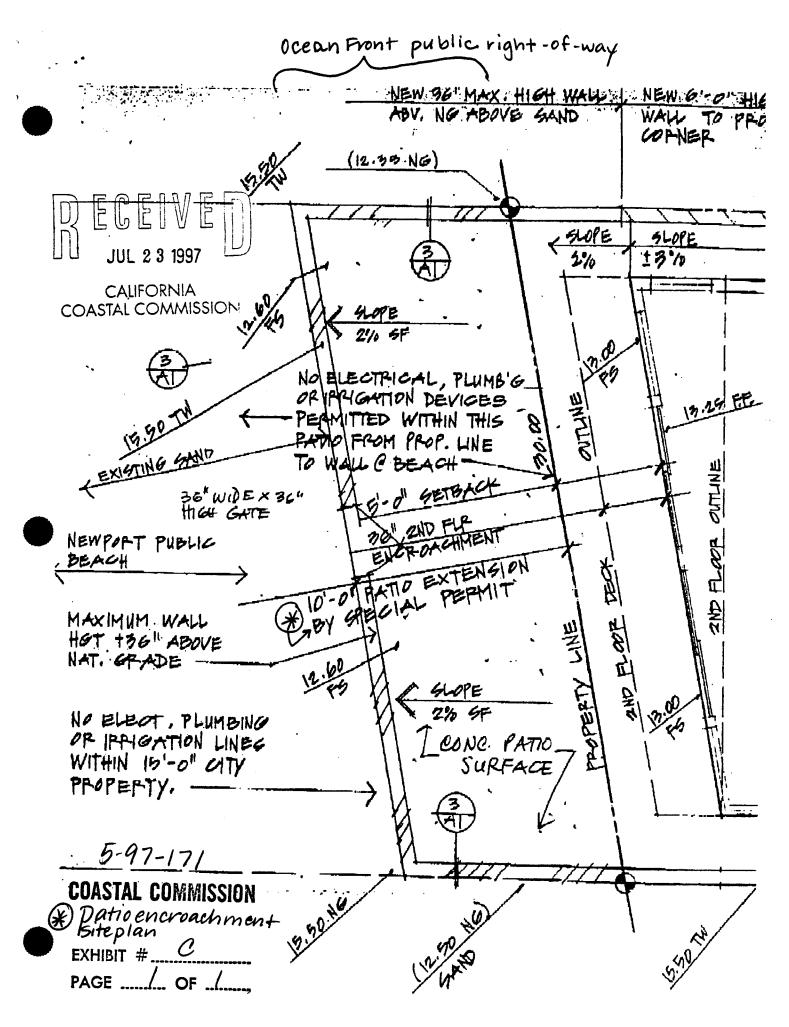

### 1. <u>Deviation from Approved Encroachments</u>

The only encroachment onto the City of Newport Beach Oceanfront public right-of-way allowed by this coastal development permit is a 10'x30', trapezoidal shaped (in plan view), patio surrounded by a 36" high wall. Any additional development in the public right-of-way, including improvements, repairs, and maintenance, cannot occur without an amendment to this coastal development permit from the Coastal Commission.

Also proposed is a ground level patio on the ocean side of the proposed home. The proposed patio would span the entire thirty foot width of the subject site. The proposed patio would be surrounded by a 36" high wall with a gate to the beach. The seaward most portion of the proposed patio would encroach onto the City of Newport Beach Oceanfront public right-of-way (see Exhibits B and C). The public right-of-way is City owned land for street purposes.

The portion of the proposed patio which would encroach onto the public right-of-way would be ten feet deep (i.e., extending seaward from the beachside property line) and thirty feet wide (i.e. from side yard property line to side yard property line). The subject site is located in an encroachment zone which allows encroachments up to ten feet beyond the seaward property line. In plan view, the proposed patio encroachment would be trapezoidal in shape.

The fees vary depending on the depth (i.e. seaward from the beachside property line) of permitted encroachment onto the Oceanfront public right-of-way. The ten foot (10') depth of the proposed encroachments are in compliance with the 10' maximum depth of encroachment allowed in this area by the LUP encroachment policies. The applicant has applied for the City encroachment permit (see Exhibit F).