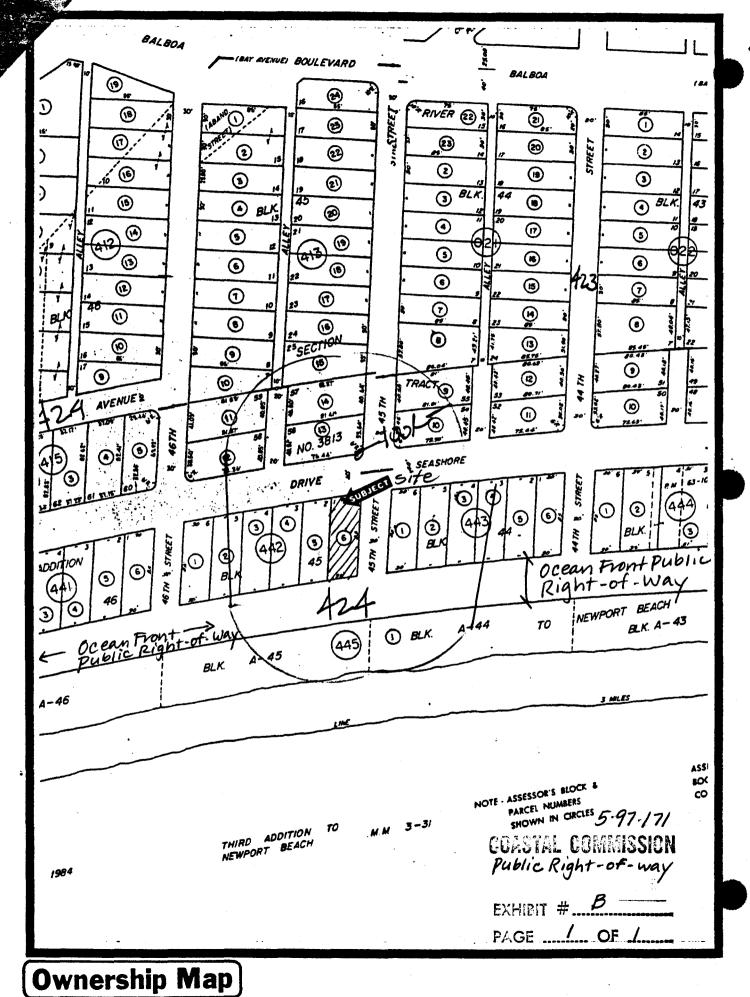

Also proposed is a ground level patio on the ocean side of the proposed home. The proposed patio would span the entire thirty foot width of the subject site. The proposed patio would be surrounded by a 36" high wall with a gate to the beach. The seaward most portion of the proposed patio would encroach onto the City of Newport Beach Oceanfront public right-of-way (see Exhibits B and C). The public right-of-way is City owned land for street purposes.

The portion of the proposed patio which would encroach onto the public right-of-way would be ten feet deep (i.e., extending seaward from the beachside property line) and thirty feet wide (i.e. from side yard property line to side yard property line). The subject site is located in an encroachment zone which allows encroachments up to ten feet beyond the seaward property line. In plan view, the proposed patio encroachment would be trapezoidal in shape.

The proposed development includes construction of patio encroachments onto the City of Newport Beach Oceanfront public right-of-way on the seaward side of the home. The City holds the public right-of-way for street purposes. The public right-of-way is designated on assessor's parcel maps as Oceanfront street. The portion of Oceanfront in the central part of the Balboa Peninsula near the City's two municipal piers is developed with a public walkway/bikeway.

In the vicinity of the subject site, however, the City has never constructed any part of Oceanfront street but it has at times addressed the possibility of constructing a bike path and pedestrian walkway in the right-of-way in this area. The public right-of-way in this area is currently unimproved and consists of sandy beach area. Thus, the proposed encroachments onto the right-of-way will reduce the amount of public sandy beach area available for public access and recreation.