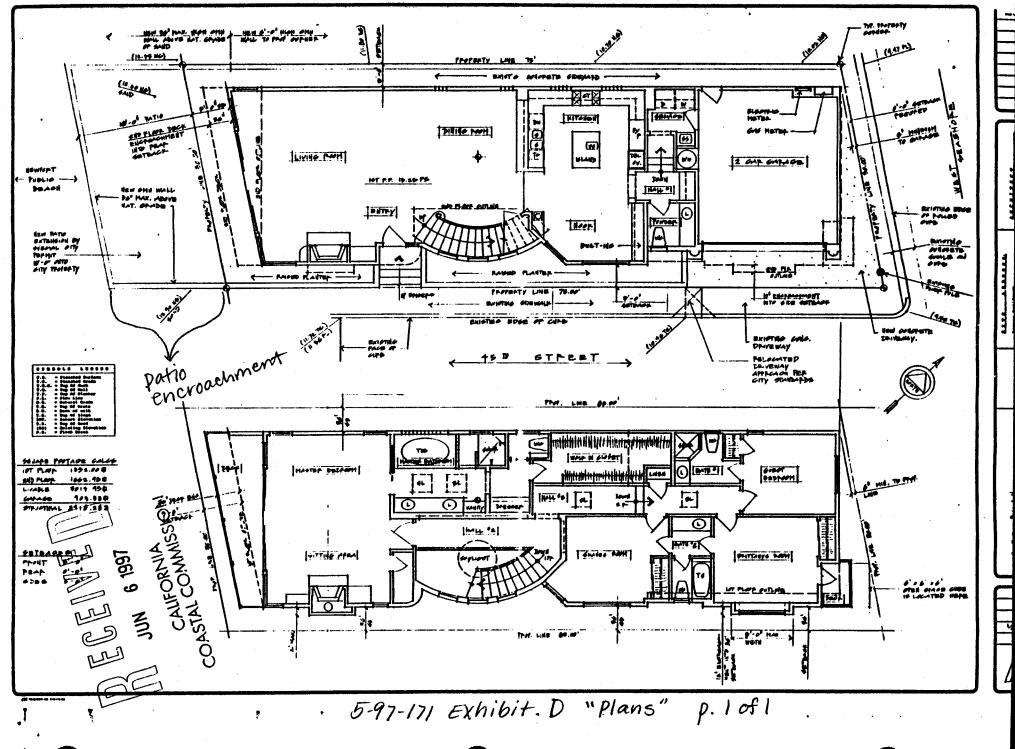

PROJECT DESCRIPTION: Demolish an existing duplex and construct a new 27 foot high, 3,015 square foot single-family residence with attached 404 square foot two-car garage, and a beachside patio which encroaches onto the Oceanfront public right-of-way.

### A. <u>Project Description</u>

The applicant is proposing to demolish an existing duplex and construct a new 27 foot high, 3,015 square foot single-family residence with an attached 404 square foot two-car garage (see Exhibit D). The subject site is located in West Newport. The City approved Modification Permit No. 4561 for an eight foot wide bay window on the landward side of the second floor which would encroach one foot into the southeastern side yard setback.

Also proposed is a ground level patio on the ocean side of the proposed home. The proposed patio would span the entire thirty foot width of the subject site. The proposed patio would be surrounded by a 36" high wall with a gate to the beach. The seaward most portion of the proposed patio would encroach onto the City of Newport Beach Oceanfront public right-of-way (see Exhibits B and C). The public right-of-way is City owned land for street purposes.