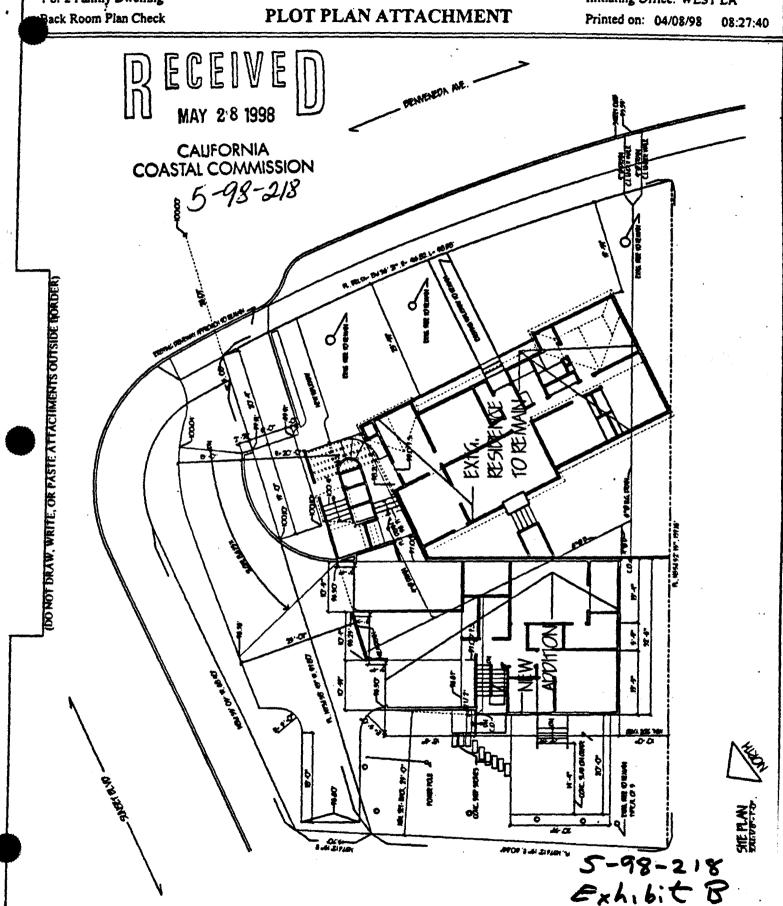

PROJECT DESCRIPTION:

Add a 3,884 sq. ft. second residential unit, 3-story,

36' high with three parking spaces.

Lot area:

10,785 sq. ft.

Building coverage:

3,283 sq. ft.

Pavement coverage:

#### A. Project Description and Location:

The applicant proposes to add a 3,884 sq. ft. second residential unit, 3-story, 36' high with three parking spaces resulting in two houses on a lot, consistent with City zoning and past Commission permit decisions. The proposed project is located within an established multi-family residential neighborhood in Pacific Palisades, a planning subarea within the City of Los Angeles. The subject lot descends southwesterly from the street, Bienveneda, with an overall relief of approximately 18 feet.

City of Los Angeles - Department of Building and Safety

Plan Check #: DD8083FO Initiating Office: WEST LA

NORTH ELEVATION SOLE IVE" - 1: O'

5-98-218 Exhibit C