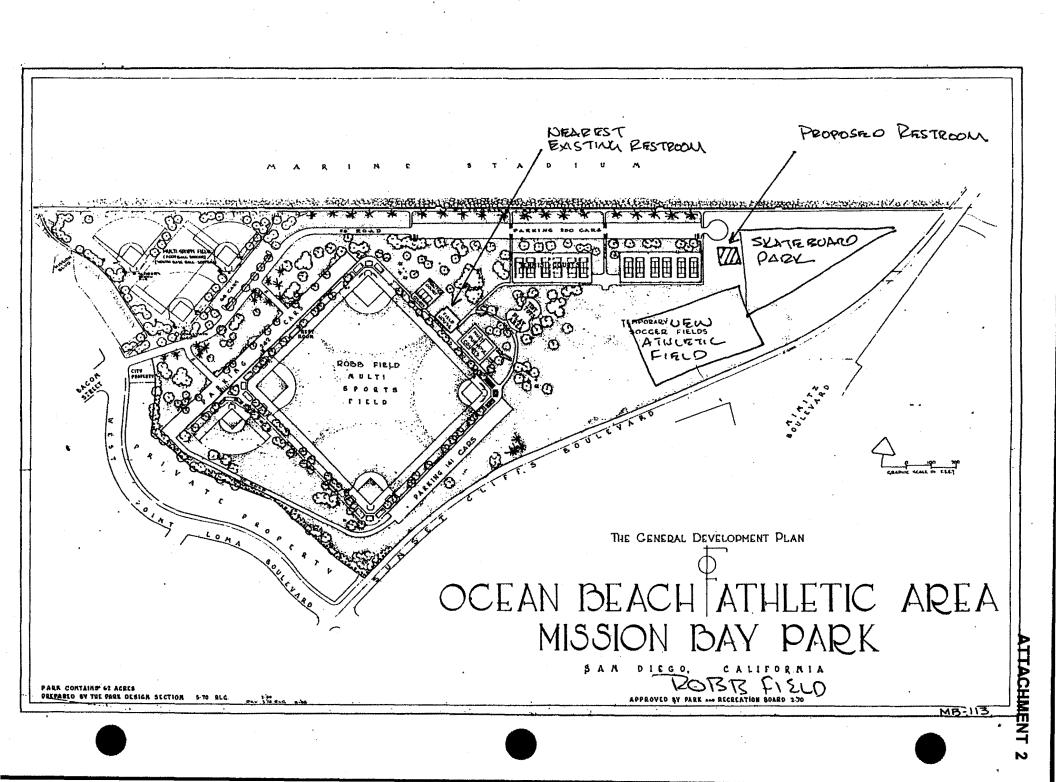

- 6. Modification of the Bayside Walk node located at the foot of 75,000 Dawes Street to include removal of seating walls and some concrete pavement, and additional concrete to realign the walkway to provide improved crossing for adjacent ZLAC Rowing Club.
- 7. Construction of new restroom at Robb Field, Mission Bay 250,000 Park, to serve the new skateboard park and athletic field.

The citizen advisory Mission Bay Park Committee met on March 2, 1999 to consider projects proposed for expenditure from the Sludge Mitigation Fund. The Committee voted to forward Projects #1-6, above, to the Coastal Commission for funding consideration. Project #7 was not recommended by the advisory committee for funding by a vote of 6-5. However the Park and Recreation Department strongly urges your support. Robb Field is on dedicated Mission Bay Park parkland, the Mission Bay Park Committee vote was closely split, and there is a significant need for restroom facilities to serve the recreation venues which will be completed in August, 1999: a new skateboard park and multi-purpose athletic field. A Robb Field map showing the location of the proposed and nearest existing restroom is attached, as well as a map showing the boundaries of Mission Bay Park including Robb Field and Dusty Rhodes Park.