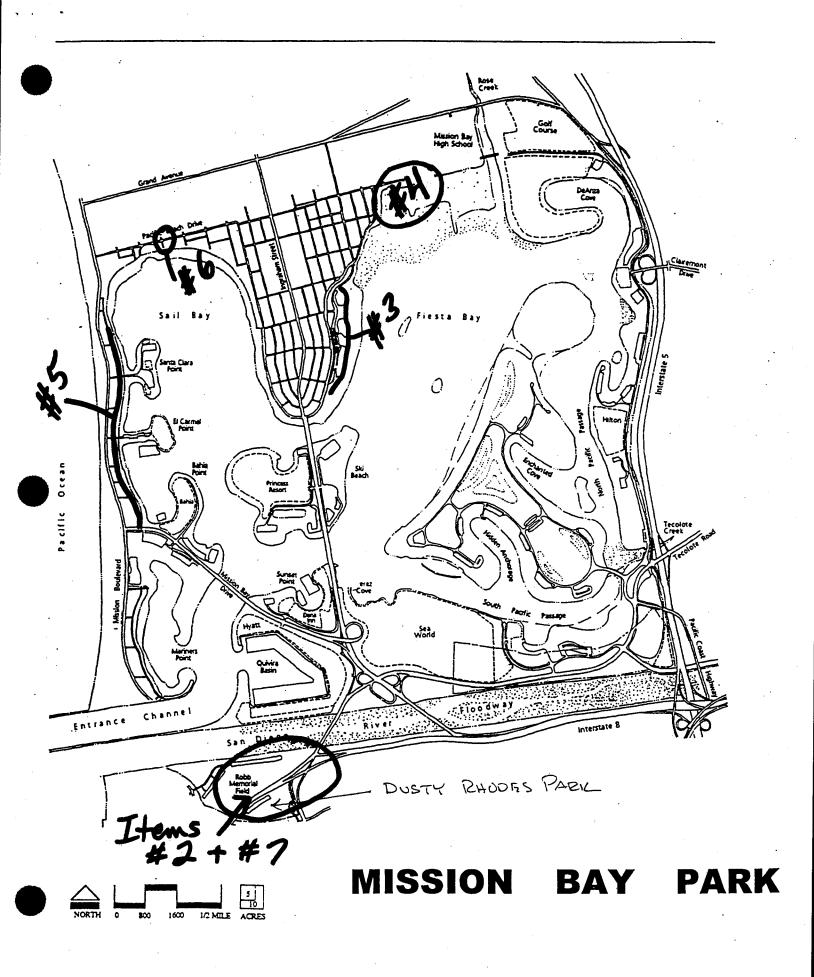

The citizen advisory Mission Bay Park Committee met on March 2, 1999 to consider projects proposed for expenditure from the Sludge Mitigation Fund. The Committee voted to forward Projects #1-6, above, to the Coastal Commission for funding consideration. Project #7 was not recommended by the advisory committee for funding by a vote of 6-5. However the Park and Recreation Department strongly urges your support. Robb Field is on dedicated Mission Bay Park parkland, the Mission Bay Park Committee vote was closely split, and there is a significant need for restroom facilities to serve the recreation venues which will be completed in August, 1999: a new skateboard park and multi-purpose athletic field. A Robb Field map showing the location of the proposed and nearest existing restroom is attached, as well as a map showing the boundaries of Mission Bay Park including Robb Field and Dusty Rhodes Park.