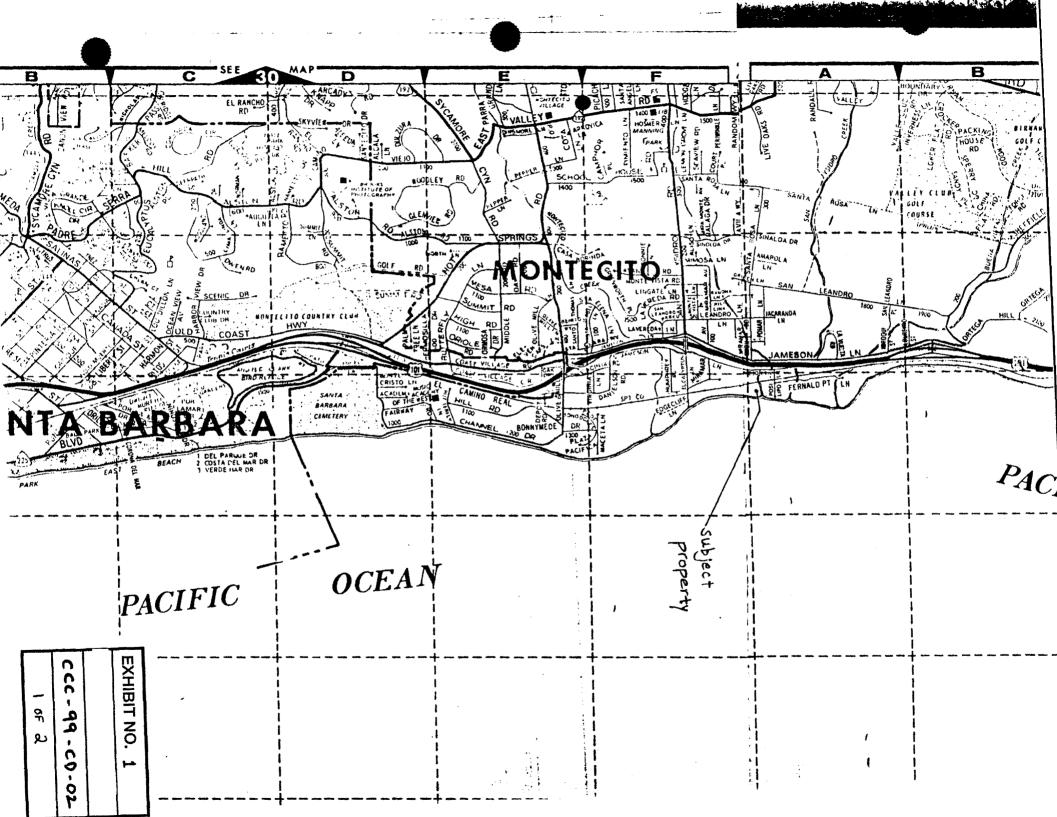

APN 007-372-01 (Exhibit 1)

PROPERTY DESCRIPTION:

The property is a .39-acre shoreline parcel off Posilipo Lane in the Montecito area of Santa Barbara County. The property has 106 feet of ocean frontage. There is a

#### **Identification of the Property**

The property that is the subject of this cease and desist order is described as follows:

1603 Posilipo Lane, Montecito, Santa Barbara County, CA 93108. APN 007-372-01.