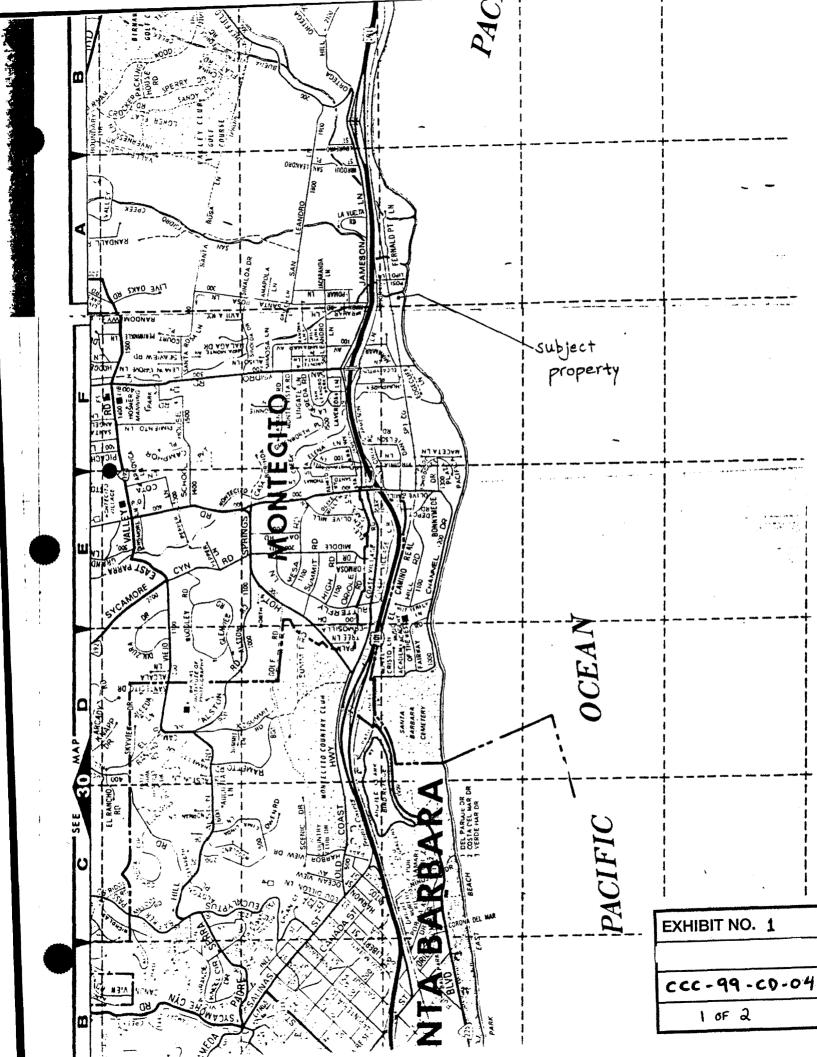

APN 007-372-01 (Exhibit 1)

PROPERTY DESCRIPTION:

The property is a .39-acre shoreline parcel off Posilipo Lane in the Montecito area of Santa Barbara County. The property has 106 feet of ocean frontage. There is a

#### A. Site History

On May 12, 1978, the South Central Coast Regional Commission granted Coastal Development Permit (CDP) No. 166-13 to applicants Kenneth and Eva Loggins (Exhibit 2). The permit authorized the demolition of a slab from a previously removed residence and the construction of a two-story single-family residence and detached garage with studio on the applicants' oceanfront property in Santa Barbara County, at 1603 Posilipo Lane in Montecito. Special Condition 1 of CDP No. 166-13 required that prior to issuance of the permit, the applicants record an offer to dedicate an easement for lateral public access along the beach extending from the mean high tide line to the seawall.