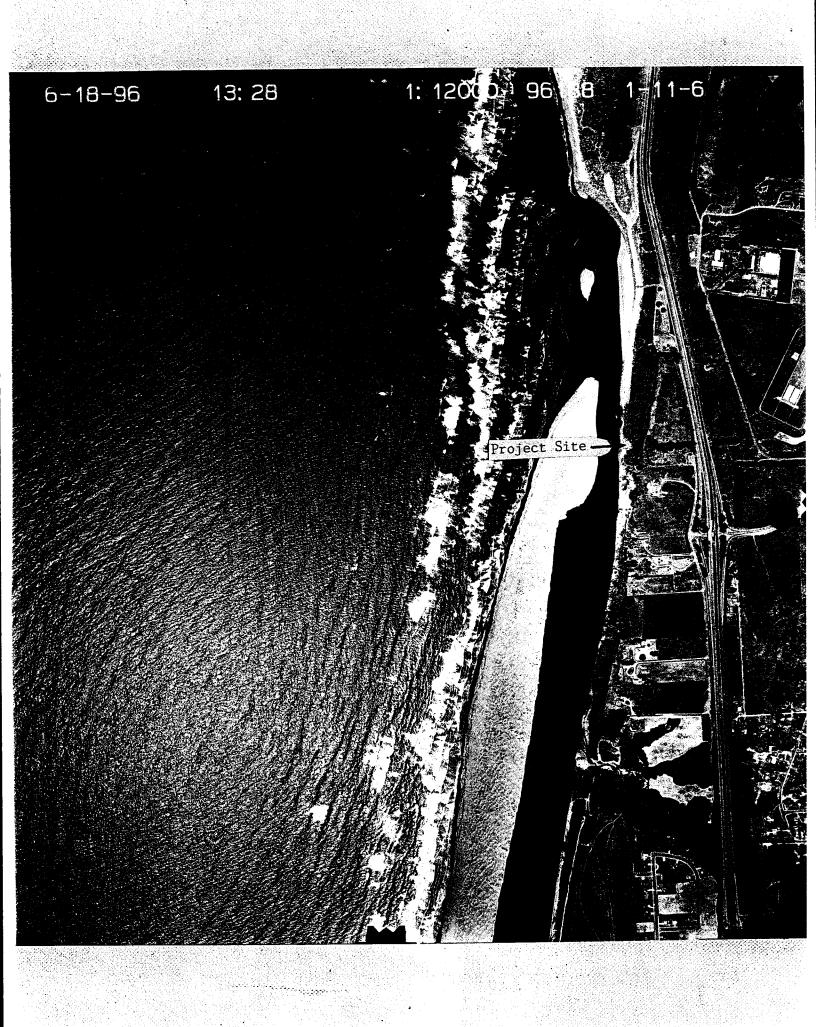

The emergency project is located opposite the south end of the County airport, west of Highway 101 and just north of the north end of Letz Avenue (see attached map and aerial photo).

Beginning on or about March 17, 1999, a combination of heavy wave action and continuing rainfall resulted in erosion of the bluff toe and subsequent collapse of the bluff. In the period between March 17 and April 2, 1999, the top of the bluff retreated approximately 175 to 200 feet, forming a steep ravine to the east. This resulted in the loss of the existing down drain and the head wall.