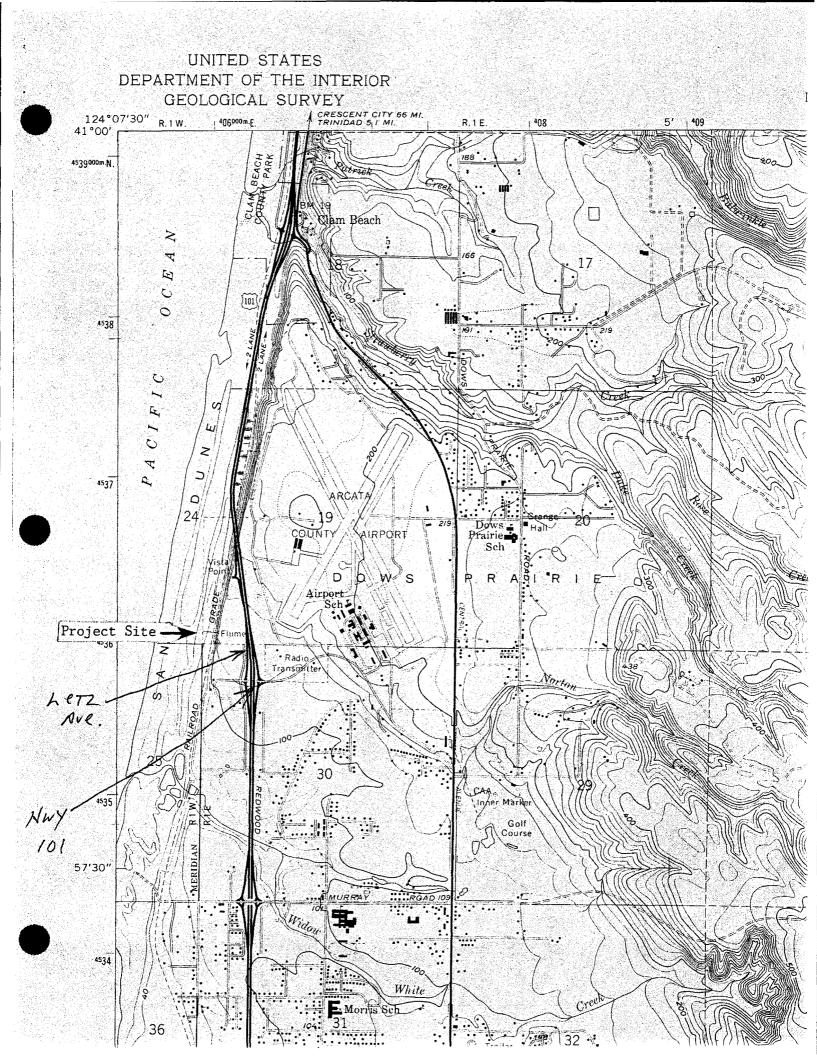

### **RE: EMERGENCY PROJECT AT LETZ AVENUE, MCKINLEYVILLE**

Dear Mr. Merrill:

San Francisco, CA 94105-2219

This letter will serve as our request for an emergency waiver to be granted by the Executive Director of the Commission as provided for under Section 30611 of the Coastal Act. The emergency project involved reinstallation of a drainage line carrying runoff from the County airport in McKinleyville.

The emergency project is located opposite the south end of the County airport, west of Highway 101 and just north of the north end of Letz Avenue (see attached map and aerial photo).

Beginning on or about March 17, 1999, a combination of heavy wave action and continuing rainfall resulted in erosion of the bluff toe and subsequent collapse of the bluff. In the period between March 17 and April 2, 1999, the top of the bluff retreated approximately 175 to 200 feet, forming a steep ravine to the east. This resulted in the loss of the existing down drain and the head wall.