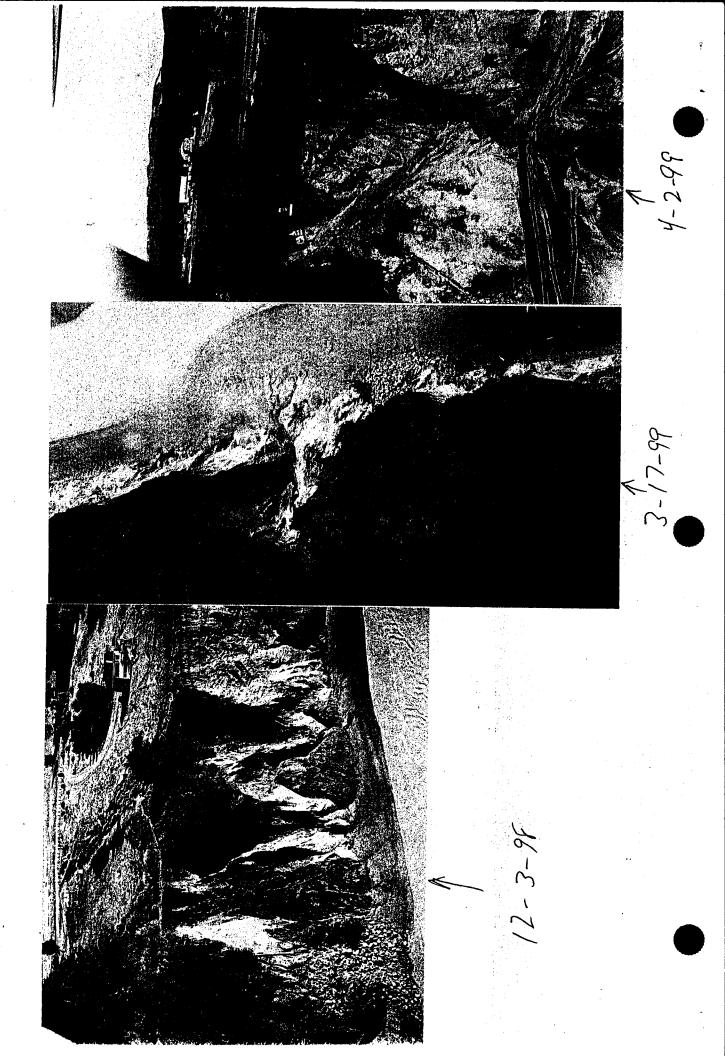

The emergency project is located opposite the south end of the County airport, west of Highway 101 and just north of the north end of Letz Avenue (see attached map and aerial photo).

Beginning on or about March 17, 1999, a combination of heavy wave action and continuing rainfall resulted in erosion of the bluff toe and subsequent collapse of the bluff. In the period between March 17 and April 2, 1999, the top of the bluff retreated approximately 175 to 200 feet, forming a steep ravine to the east. This resulted in the loss of the existing down drain and the head wall.

It was apparent that immediate action was required to halt the erosion and reestablish the drainage line and down drain. Heavy equipment was utilized to lay back the north side of the steep ravine that had been created by the erosion. This was necessary because of the strong possibility that personnel might be buried by the collapse of the ravine walls. After removing that threat, 300 feet of 24" plastic pipe was installed, the bare area was hydroseeded and erosion control mats were placed over the hydroseeded area. The total cost of the permanent improvements at this site is \$12,453.65. Copies of the invoices are attached.

The emergency work was required to stop the rapid erosion, which, if left unchecked, would have resulted in the loss of more property and possibly even a threat to the integrity of Highway 101 (see attached photos).