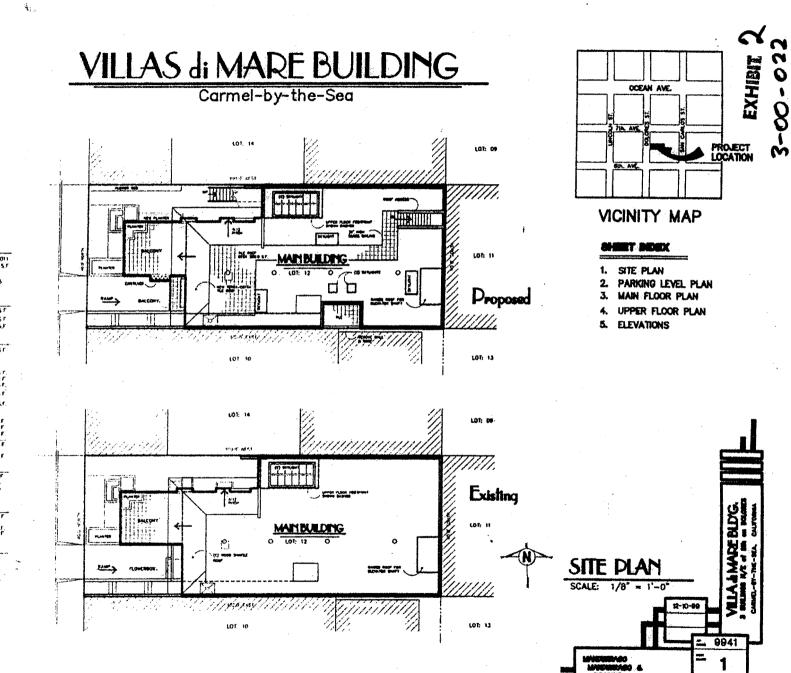

# COASTAL DEVELOPMENT PERMIT APPLICATION REGULAR CALENDAR

Application number ..... 3-00-022

Applicant ...... Villas di Mare Investors, LLC

Agent.....John Mandurrago

Project description ....... Subdivide an existing 5935 sq. ft. two story commercial building with 3145 sq. ft. of underground parking into two residential condominium units, one of 2630 sq. ft. on the first floor and one of 2279 sq. ft. on the second floor, maintaining the existing underground parking.

The applicant proposes to subdivide an existing 5935 sq. ft. two story commercial building with 3145 sq. ft. of underground parking into two residential condominium units, one of 2630 sq. ft. on the first floor and one of 2279 sq. ft. on the second floor, maintaining the existing underground parking. There would be a number of changes to the exterior of the structure including a new terra cotta tile roof to replace the existing wood shingle roof, new stairway and second floor entrance, and decorative changes such as wrought iron gates and railings.