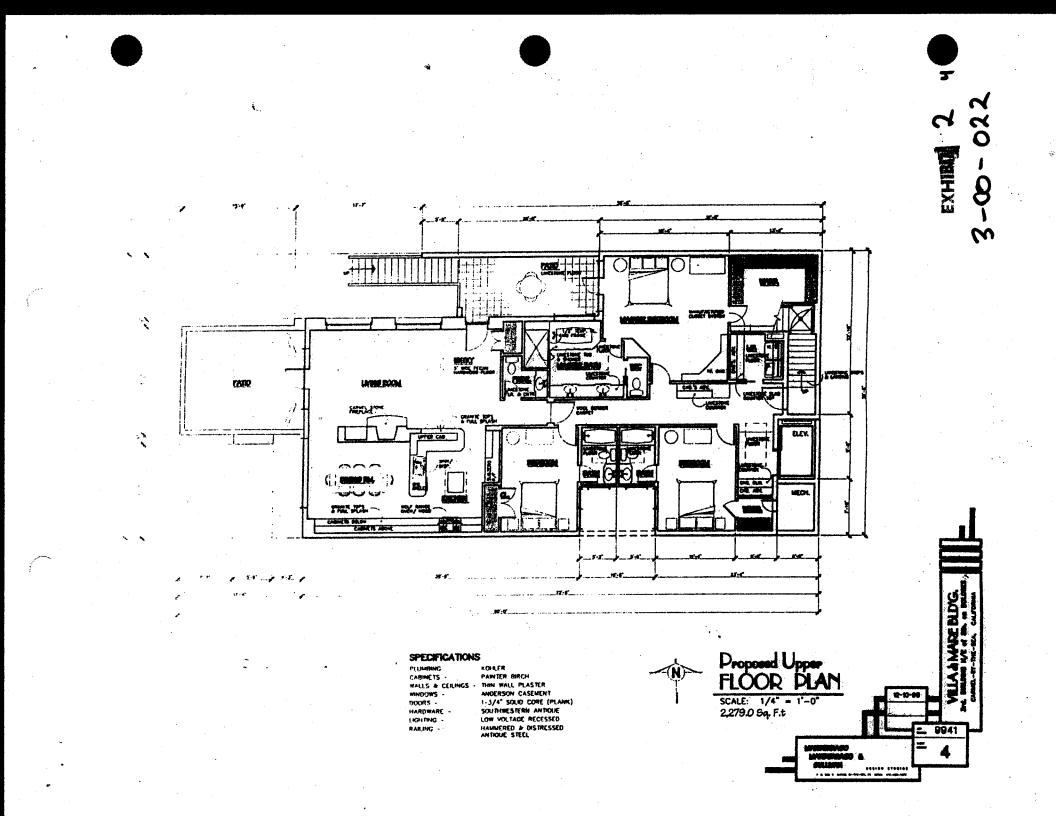

# COASTAL DEVELOPMENT PERMIT APPLICATION REGULAR CALENDAR

Application number ..... 3-00-022

Applicant ...... Villas di Mare Investors, LLC

Agent.....John Mandurrago

Project description ....... Subdivide an existing 5935 sq. ft. two story commercial building with 3145 sq. ft. of underground parking into two residential condominium units, one of 2630 sq. ft. on the first floor and one of 2279 sq. ft. on the second floor, maintaining the existing underground parking.

The applicant proposes to subdivide an existing 5935 sq. ft. two story commercial building with 3145 sq. ft. of underground parking into two residential condominium units, one of 2630 sq. ft. on the first floor and one of 2279 sq. ft. on the second floor, maintaining the existing underground parking. There would be a number of changes to the exterior of the structure including a new terra cotta tile roof to replace the existing wood shingle roof, new stairway and second floor entrance, and decorative changes such as wrought iron gates and railings.

#### **DROJECT INFORMATION**

| PROMUCE                             |              | 111011                                      |
|-------------------------------------|--------------|---------------------------------------------|
| A.P.N<br>SHE AREA                   |              | 010-145-0<br>4,000.00 5                     |
| MICKUM AN LU                        | 07 12        |                                             |
|                                     | NG N/E OF BE | h. ON DOLDRES<br>. 9.3921                   |
| BUILDING COWDA                      | GZ           |                                             |
| CONTRACE ALLOWED                    | 70 6%        | 2,800 00 \$                                 |
| EXISTING                            | 7342         | 2,957.90 \$                                 |
| PROPOSLO                            | 72 33        | 2.892 30 5.                                 |
| ILCOR ANYA                          |              | Base Million of States of the States of the |
| FLOOR AREA ALLOWED                  | 80 UX        | 3,200.00 \$                                 |
| Cx15 174;                           |              |                                             |
| LOWER LEVEL<br>OPPER LEVEL          |              | 2,953 00 5                                  |
| COMMON ADDA                         |              | 289 00 5                                    |
| INTAL                               | 148.12       | 5,935 00 \$                                 |
| GROUND LEVEL (Parki                 | ng Garage)   | 3,143.00 \$                                 |
| PROPOSED                            |              |                                             |
| LOWER LEVEL (Condor                 |              | 2.630.10 5.6                                |
| LIPPER LEVEL (Condor<br>COMMON AREA | ninium \$2)  | 2,279 10 57<br>97 00 57                     |
| TOTAL                               | 123.28       | 3.006.20 \$1                                |
| GROUND LEVEL (Parka                 |              | 1145 00 54                                  |
| OPEN SPACE                          | od voxodat)  | 3.143.047.33                                |
| OPEN SPACE ALLOWED                  | 30%          | 1,200 00 54                                 |
| EPIS1949 74 /4                      |              | 489.00 SF                                   |
| 0R000510 24 95                      |              | 99700 57                                    |
| IANDSCADE                           |              |                                             |
| LANDSCAPE ALLOWED                   | 123          | 480.00 57                                   |
| ERSTRAG SAX<br>PROPOSED 411%        |              | 139.00 5.1                                  |
|                                     |              |                                             |
| HOGHTLENT                           |              |                                             |
| WARNIN HERDIT ALLOWE                | 0            | 26 00                                       |
|                                     |              |                                             |