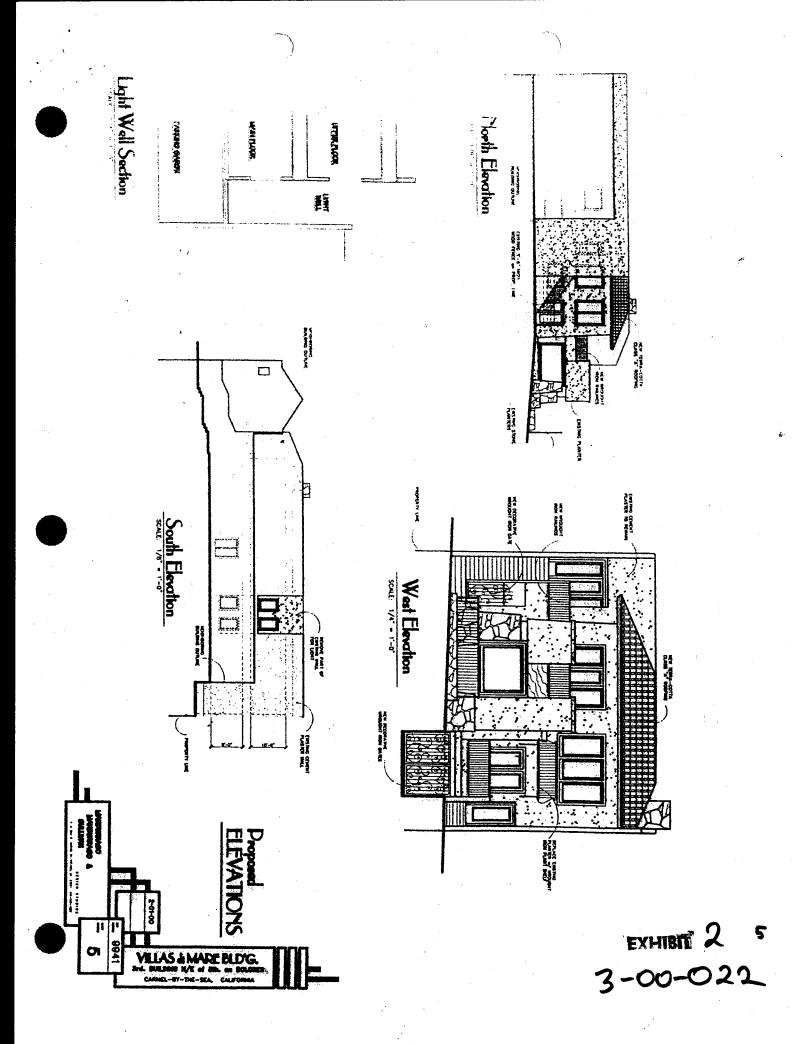

## I. SUMMARY

The applicant proposes to convert an existing two story commercial building into two residential condominium units, one on each floor. In general, the main issue with new development in Carmel is availability of water. Here, there is an existing commercial building with a certain amount of water use. The proposed residential water fixtures have been sized to use no more water than is now being used. Therefore, the proposed change to residential use will not demand more water than is already being used in the building. Parking, which can be at premium in Carmel, especially in the downtown area where this project is located, is already provided for in an existing parking garage located in the basement of the existing commercial building. Exterior changes would be relatively minor and would include of a new terra cotta tile roof to replace the existing wood shingle roof, new exterior stairway to second floor, new wrought iron decorative features including railings and gates, and removal of part of the existing south wall to accommodate a light well. This last work will not be visible from public areas but only from adjoining buildings. Because the project would be consistent with the Coastal Act and their would be no adverse effect on coastal resources, staff is recommending approval.

The applicant proposes to subdivide an existing 5935 sq. ft. two story commercial building with 3145 sq. ft. of underground parking into two residential condominium units, one of 2630 sq. ft. on the first floor and one of 2279 sq. ft. on the second floor, maintaining the existing underground parking. There would be a number of changes to the exterior of the structure including a new terra cotta tile roof to replace the existing wood shingle roof, new stairway and second floor entrance, and decorative changes such as wrought iron gates and railings.

In this case, the structure already exists in a developed urban area and the proposed changes are mostly interior. Neither coastal access nor recreation are issues because the site is not between the sea and the first public road, is not an oceanfront parcel and is not otherwise suitable for coastal recreational uses. Drainage from the site is via the City's storm sewer system, which ultimately drains to the beach. Exterior changes are relatively minor and would not affect runoff or contribute material that would adversely affect the marine environment. The site does not contain any environmentally sensitive habitat, nor is any located nearby. Being in a fully developed urban area and with relatively minor exterior changes, no public views would be affected. Parking is not an issue because of the existing underground parking, which provides more than the required amount of parking