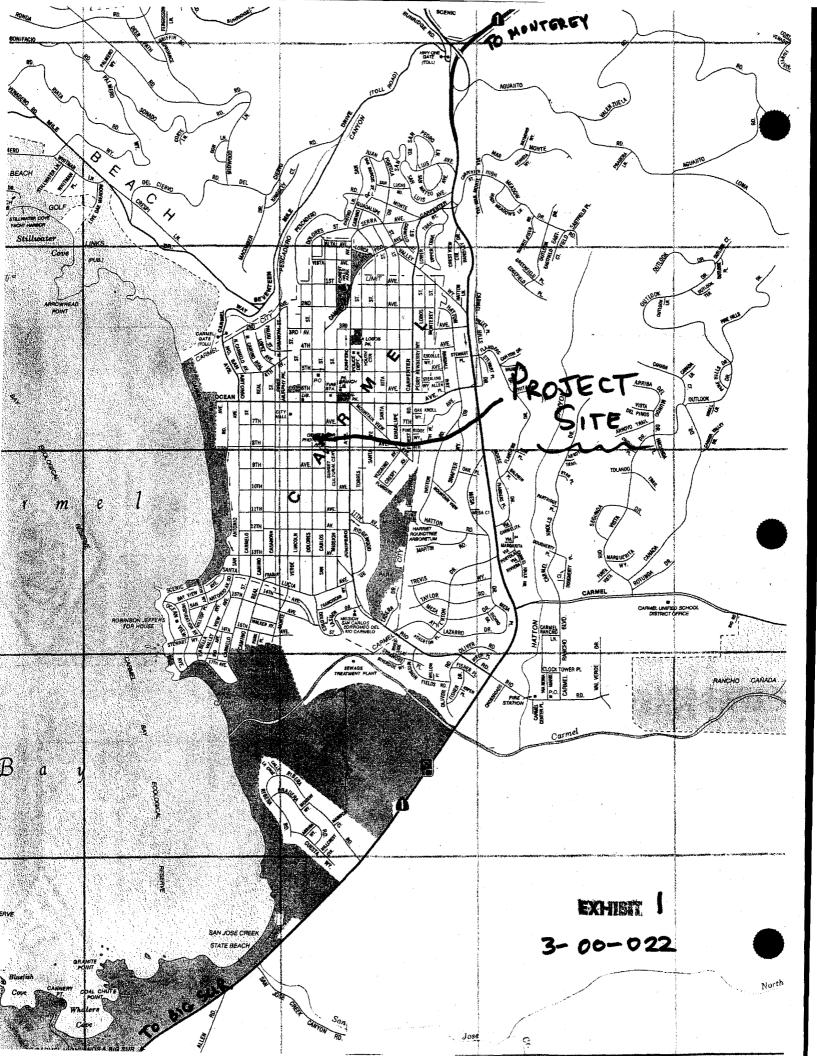

#### A. Project Location and Description

This project is located in the downtown area of Carmel, on Dolores Street one and one-half blocks south of Ocean Avenue (see Exhibit 1). The site is in the Service Commercial (SC) zone district. The land use designation is Commercial. Residential uses are permitted in this zone district and land use designation.

The applicant proposes to subdivide an existing 5935 sq. ft. two story commercial building with 3145 sq. ft. of underground parking into two residential condominium units, one of 2630 sq. ft. on the first floor and one of 2279 sq. ft. on the second floor, maintaining the existing underground parking. There would be a number of changes to the exterior of the structure including a new terra cotta tile roof to replace the existing wood shingle roof, new stairway and second floor entrance, and decorative changes such as wrought iron gates and railings.