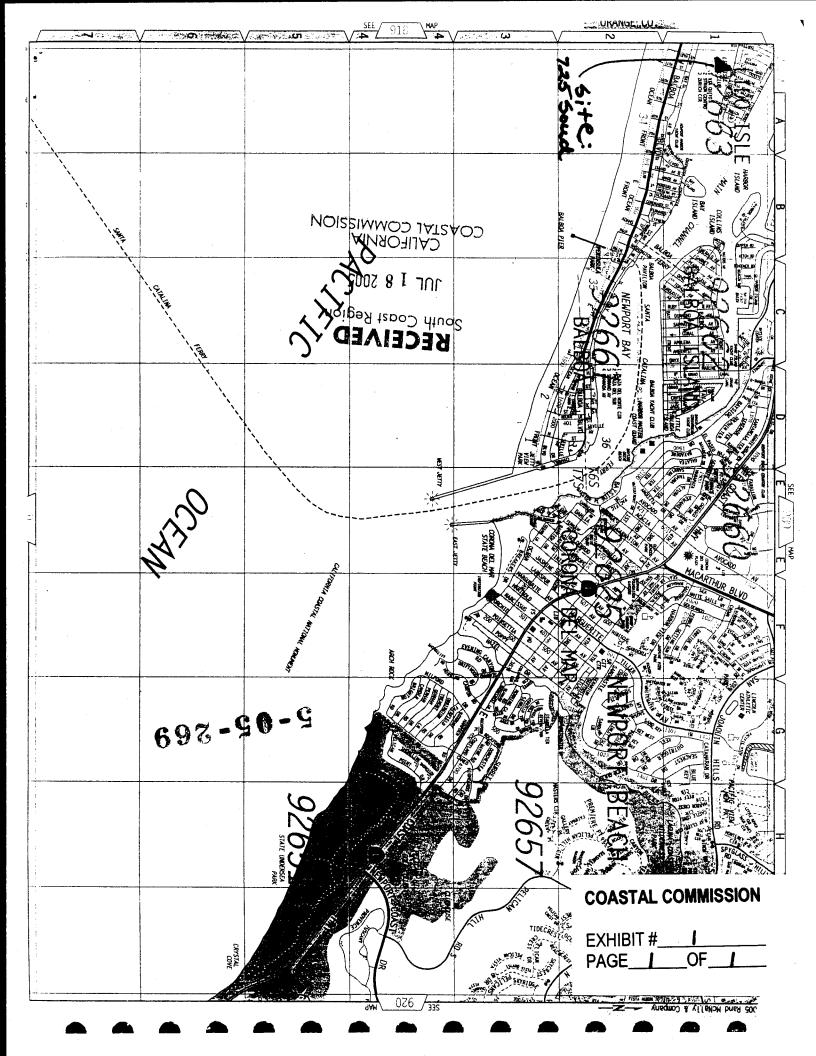

**PROJECT** 

LOCATION:

725 Via Lido Soud, Newport Beach (Orange County)

**EXECUTIVE DIRECTOR'S DETERMINATION:** The findings for this determination, and for any special conditions, appear on subsequent pages.

# A. <u>Project Description</u>

The subject site is located at 725 Via Lido Soud in the City of Newport Beach (Exhibits #1-2). Single-family residences characterize the subject site and the surrounding area. The proposed project (Exhibit #3) involves the removal and replacement of an existing pier and pier platform with a new 10' x 14' pier platform and a 4' x 49' pier including replacement of four "T" pilings and two 12" concrete pilings with four, 14" "T" pilings and use of Douglas Fir for materials pier and platform materials. No changes are proposed to the existing gangway and U-shaped floating dock.