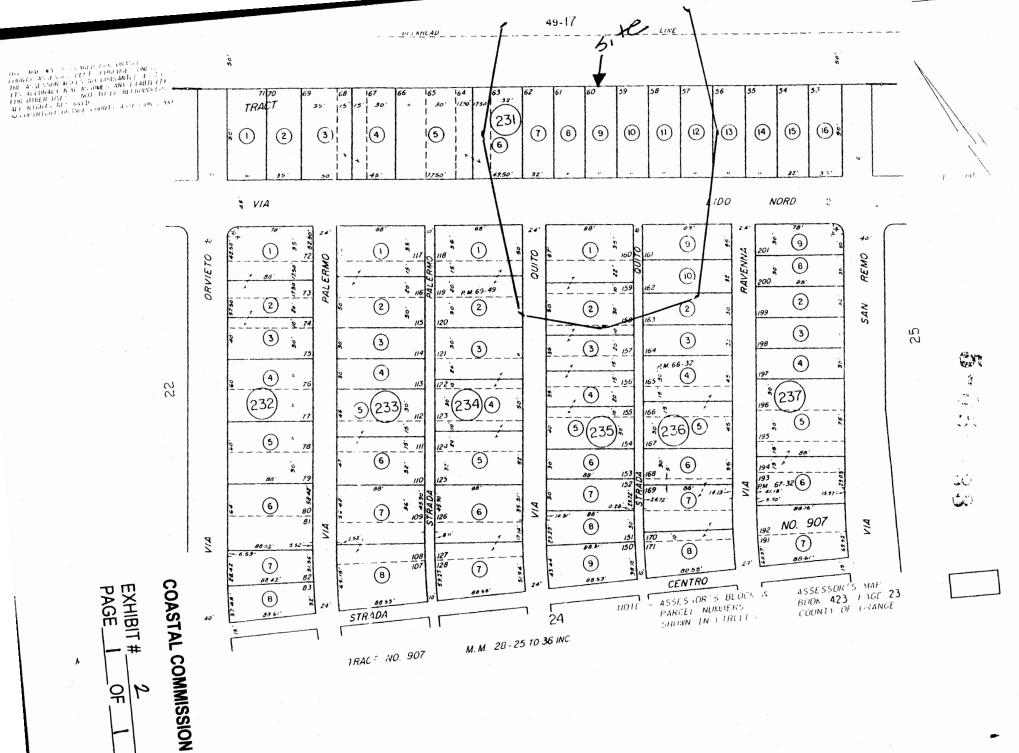

### A. Project Description

The subject site is located at 634 Via Lido Nord in the City of Newport Beach (Exhibits #1-2). Single-family residences characterize the subject site and the surrounding area. The proposed project (Exhibit #3) involves the removal of an existing "U" shaped dock system and replacement with same including: Two (2) 4' x 42' fingers; a 4' x 14' backwalk, 3' x 24' gangway, 10' x 14' pier with a 4' x 20' approach; replacement of one 12" concrete "T" pile under gangway landing with same; and use of Douglas fir for framing and composite materials for deck boards.