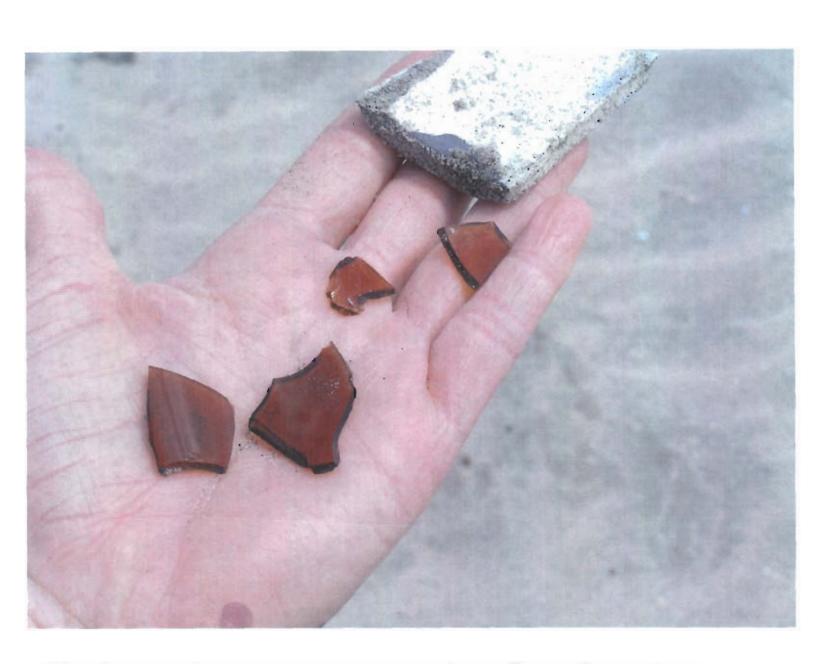

If the debris mountain was backfill material, as asserted by city staff, it should have been covered with geofabric to protect it from wind erosion according to your permit. Wind erosion was the reason the concrete debris and large number of glass shards were uncovered which created a danger to people.

If the debris mountain was backful material, as claimed by Mr. Benson, it was required to be covered with geofabric to protect it from wind erosion according to your permit. Wind erosion was the exact reason the concrete debris and large number of glass shards were uncovered which created a danger to people. Further more, the material should then be used as backful and NOT spread over the beach.

if the debris mountain was backfill material, as claimed by Mr. Benson (Attachment c.), it was required to be covered with geofabric to protect it from wind erosion according to your permit. Wind erosion was the exact reason the concrete debris and large number of glass shards were uncovered which created a danger to people. Further more, the material should then be used as backfill and NOT spread over the beach.

If the debris mountain was in fact backfill material, as claimed by Mr. Benson (Attachment c.), it was required to be covered with geofabric to protect it from wind erosion according to your permit. Wind erosion was the exact reason the concrete debris and large number of glass shards were uncovered which created the severe danger to people, particularly the children playing on it. Also, the material should then be used as backfill and NOT spread over the beach as they did!

On Monday, April 16, 2007, Ms. Venegas visited the site and noted that the debris on the beach appeared to have been removed. However, it is now our understanding that the debris was not removed in its entirety from the beach as required by your permit. A member of your city staff informed Ms. Venegas that the debris had been raked and spread into the sand in the surrounding beach area. Once the debris had been raked into the sand, a piece of mechanical equipment was then used to sift the sand of the debris. We are concerned about the potential hazards for beachgoers with this approach for debris removal since the equipment used to sift the sand has a limited depth of operation and may not have removed all of the debris. Per your permit, all debris needs to be transported off the beach in its entirety. Based on our understanding of the City's actions, it is not clear that all of the debris has been removed from the beach, as required, and we remain concerned that any remaining debris may pose a hazard to the public. Therefore, please provide documentation to our office that all the debris has been removed and no longer poses a threat to the public.