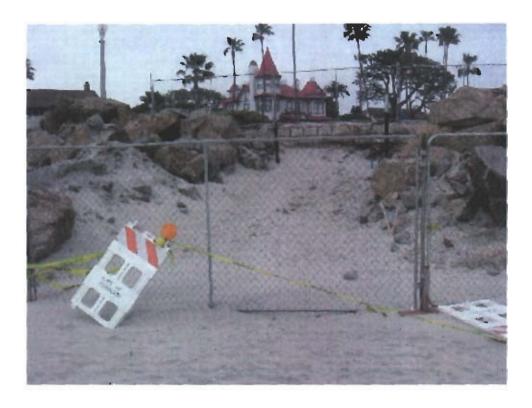

Numerous violations of the permit have occurred, some of which were brought to the attention of the Commission by concerned residents. Of major concern was the large broken-down crane owned by R.E.Staite, Inc. which was left sitting on the beach sand for 9 weeks. The Central Beach concrete stairs, which were in perfect condition, were removed without your permission months ago. (Demolition of these stairs was in the contract with I.E.-Pacific,Inc.) We have

heard various dates as to when these important stairs would be replaced, but

72

Memorial Day has come and gone, and the stairs are still missing. This creates a significant safety hazard and severely limits public access to the beach. I have collected many photographs over the past several months which will support my allegations.

heard various dates as to when these important stairs would be replaced, but

Memorial Day has come and gone, and the stairs are still missing. This creates a significant safety hazard and severely limits public access to the beach. I have collected many photographs over the past several months which will support my allegations.