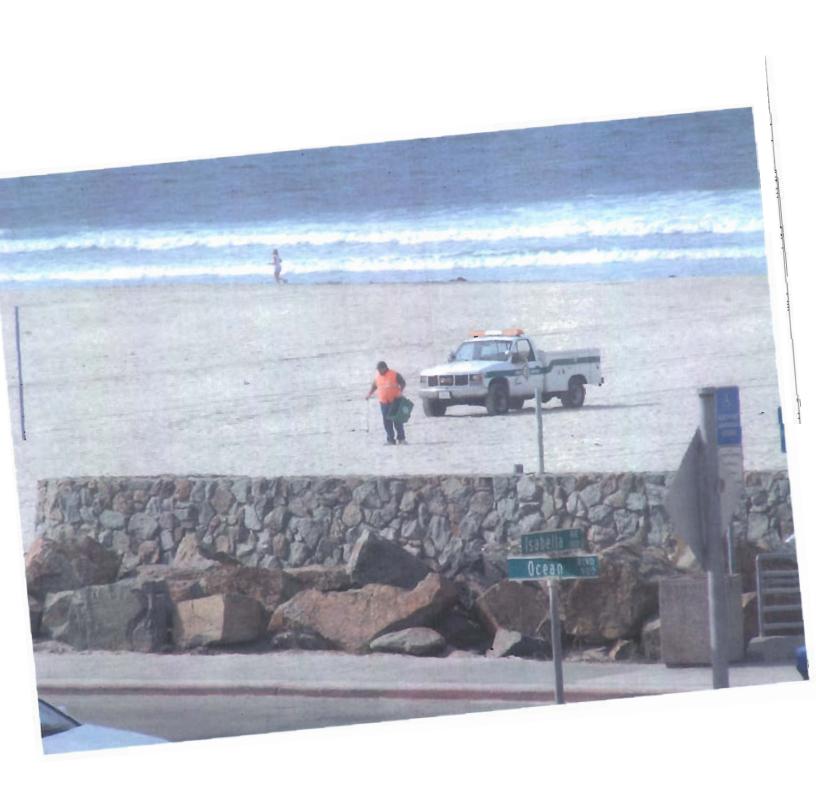

Many violations of the previous permit have been brought to the attention of the Commission. Debris created a dangerous environment for beach visitors and was illustrated, first to the Coronado city manager and subsequently to Mrs. Venegas and others in the enforcement branch. There is still a substantial amount of this debris remaining after the city spread it on the beach. It was buried about 16 inches below the surface sand.

If the debris mountain was backfill material, as asserted by city staff, it should have been covered with geofabric to protect it from wind erosion according to your permit. Wind erosion was the reason the concrete debris and large number of glass shards were uncovered which created a danger to people.

The debris referred to in letters dated May 1, 2007 from Coastal Commission by Lee McEachern to City of Coronado Jim Benson and dated May 7, 2007, from City of Coronado, Jim Benson to Coastal Commission, Lee McEachern created a dangerous environment for beach visitors and was illustrated, first to the Coronado city manager and subsequently to Mrs. Venegas and others in the enforcement branch. There is still a substantial amount of debris remaining after the city spread it on the beach. It is now buried about 16 inches below the surface sand. Your enforcement people were not able to verify every single part of assertions made by Mr. Benson. Unfortunately the city of Coronado, a certified LCP, shows a pattern of willful disregard for the beach in spite of its many statements to the contrary.

If the debris mountain was backful material, as claimed by Mr. Benson, it was required to be covered with geofabric to protect it from wind erosion according to your permit. Wind erosion was the exact reason the concrete debris and large number of glass shards were uncovered which created a danger to people. Further more, the material should then be used as backful and NOT spread over the beach.

The debris referred to in both letters created a dangerous environment for beach visitors and was illustrated, first to the Coronado city manager and subsequently to Mrs. Venegas and others in the enforcement branch. There is still a substantial amount of this debris remaining after the city spread it on the beach. It is now buried about 16 inches below the surface sand. Your enforcement people were not able to verify every single part of assertions made by Mr. Benson. Unfortunately the city of Coronado, a certified LCP, shows a pattern of willful disregard for the beach in spite of its many statements to the contrary.

if the debris mountain was backfill material, as claimed by Mr. Benson (Attachment c.), it was required to be covered with geofabric to protect it from wind erosion according to your permit. Wind erosion was the exact reason the concrete debris and large number of glass shards were uncovered which created a danger to people. Further more, the material should then be used as backfill and NOT spread over the beach.