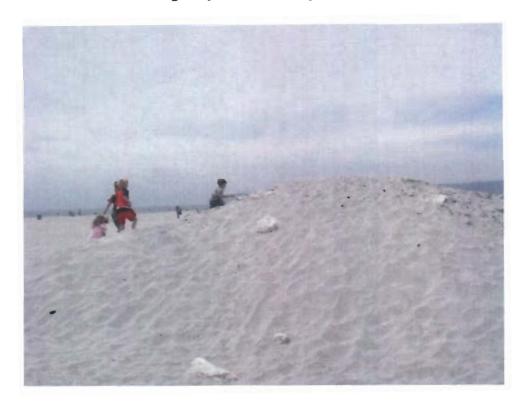

Many violations of the previous permit have been brought to the attention of the Commission. Debris created a dangerous environment for beach visitors and was illustrated, first to the Coronado city manager and subsequently to Mrs. Venegas and others in the enforcement branch. There is still a substantial amount of this debris remaining after the city spread it on the beach. It was buried about 16 inches below the surface sand.

The debris referred to in letters dated May 1, 2007 from Coastal Commission by Lee McEachern to City of Coronado Jim Benson and dated May 7, 2007, from City of Coronado, Jim Benson to Coastal Commission, Lee McEachern created a dangerous environment for beach visitors and was illustrated, first to the Coronado city manager and subsequently to Mrs. Venegas and others in the enforcement branch. There is still a substantial amount of debris remaining after the city spread it on the beach. It is now buried about 16 inches below the surface sand. Your enforcement people were not able to verify every single part of assertions made by Mr. Benson. Unfortunately the city of Coronado, a certified LCP, shows a pattern of willful disregard for the beach in spite of its many statements to the contrary.

The debris referred to in both letters created a dangerous environment for beach visitors and was illustrated, first to the Coronado city manager and subsequently to Mrs. Venegas and others in the enforcement branch. There is still a substantial amount of this debris remaining after the city spread it on the beach. It is now buried about 16 inches below the surface sand. Your enforcement people were not able to verify every single part of assertions made by Mr. Benson. Unfortunately the city of Coronado, a certified LCP, shows a pattern of willful disregard for the beach in spite of its many statements to the contrary.

The debris referred to in both letters created a dangerous environment for beach visitors and was illustrated, first to the Coronado city manager and subsequently to Mrs. Venegas and others in the enforcement branch. There is still a substantial amount of this debris remaining after the city spread it on the beach. It is now buried about 16 inches below the surface sand. Your enforcement people were not able to verify every single part of assertions made by Mr. Benson. Unfortunately the city of Coronado, a certified LCP, shows a pattern of willful disregard for the beach in spite of its many statements to the contrary and told me that they rely on.