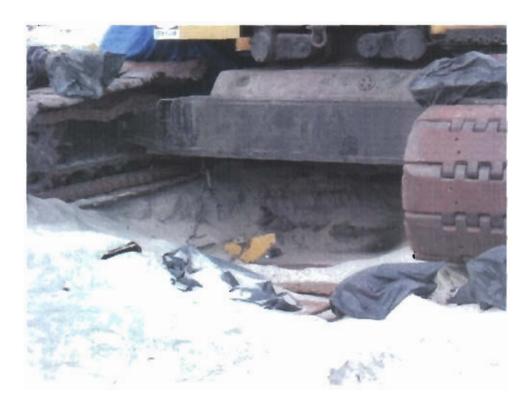

Many violations of the previous permit have been brought to the attention of the Commission. Debris created a dangerous environment for beach visitors and was illustrated, first to the Coronado city manager and subsequently to Mrs. Venegas and others in the enforcement branch. There is still a substantial amount of this debris remaining after the city spread it on the beach. It was buried about 16 inches below the surface sand.

If the debris mountain was backfill material, as asserted by city staff, it should have been covered with geofabric to protect it from wind erosion according to your permit. Wind erosion was the reason the concrete debris and large number of glass shards were uncovered which created a danger to people.

The debris referred to in letters dated May 1, 2007 from Coastal Commission by Lee McEachern to City of Coronado Jim Benson and dated May 7, 2007, from City of Coronado, Jim Benson to Coastal Commission, Lee McEachern created a dangerous environment for beach visitors and was illustrated, first to the Coronado city manager and subsequently to Mrs. Venegas and others in the enforcement branch. There is still a substantial amount of debris remaining after the city spread it on the beach. It is now buried about 16 inches below the surface sand. Your enforcement people were not able to verify every single part of assertions made by Mr. Benson. Unfortunately the city of Coronado, a certified LCP, shows a pattern of willful disregard for the beach in spite of its many statements to the contrary.

If the debris mountain was backful material, as claimed by Mr. Benson, it was required to be covered with geofabric to protect it from wind erosion according to your permit. Wind erosion was the exact reason the concrete debris and large number of glass shards were uncovered which created a danger to people. Further more, the material should then be used as backful and NOT spread over the beach.

The debris referred to in both letters created a dangerous environment for beach visitors and was illustrated, first to the Coronado city manager and subsequently to Mrs. Venegas and others in the enforcement branch. There is still a substantial amount of this debris remaining after the city spread it on the beach. It is now buried about 16 inches below the surface sand. Your enforcement people were not able to verify every single part of assertions made by Mr. Benson. Unfortunately the city of Coronado, a certified LCP, shows a pattern of willful disregard for the beach in spite of its many statements to the contrary.

if the debris mountain was backfill material, as claimed by Mr. Benson (Attachment c.), it was required to be covered with geofabric to protect it from wind erosion according to your permit. Wind erosion was the exact reason the concrete debris and large number of glass shards were uncovered which created a danger to people. Further more, the material should then be used as backfill and NOT spread over the beach.

The debris referred to in both letters created a dangerous environment for beach visitors and was illustrated, first to the Coronado city manager and subsequently to Mrs. Venegas and others in the enforcement branch. There is still a substantial amount of this debris remaining after the city spread it on the beach. It is now buried about 16 inches below the surface sand. Your enforcement people were not able to verify every single part of assertions made by Mr. Benson. Unfortunately the city of Coronado, a certified LCP, shows a pattern of willful disregard for the beach in spite of its many statements to the contrary and told me that they rely on.

If the debris mountain was in fact backfill material, as claimed by Mr. Benson (Attachment c.), it was required to be covered with geofabric to protect it from wind erosion according to your permit. Wind erosion was the exact reason the concrete debris and large number of glass shards were uncovered which created the severe danger to people, particularly the children playing on it. Also, the material should then be used as backfill and NOT spread over the beach as they did!

On Monday, April 16, 2007, Ms. Venegas visited the site and noted that the debris on the beach appeared to have been removed. However, it is now our understanding that the debris was not removed in its entirety from the beach as required by your permit. A member of your city staff informed Ms. Venegas that the debris had been raked and spread into the sand in the surrounding beach area. Once the debris had been raked into the sand, a piece of mechanical equipment was then used to sift the sand of the debris. We are concerned about the potential hazards for beachgoers with this approach for debris removal since the equipment used to sift the sand has a limited depth of operation and may not have removed all of the debris. Per your permit, all debris needs to be transported off the beach in its entirety. Based on our understanding of the City's actions, it is not clear that all of the debris has been removed from the beach, as required, and we remain concerned that any remaining debris may pose a hazard to the public. Therefore, please provide documentation to our office that all the debris has been removed and no longer poses a threat to the public.

The Coastal Development Permit requires that the contractor not remove any sand from the beach but spread it where needed. The stockpiled material was beach sand. Any debris in the sand was to be removed as the sand was reused as backfill at the base of the new tower. After the City received complaints, City Public Services workers spread out the sand pile and, by hand, removed the debris mixed in with the sand. The stockpiled sand was actually spread over a shallow depth and hand sifted to remove any foreign materials. The foreign materials were removed and disposed of properly offsite. The City's Sand Santizer was then used to go over the sand and further sift it and remove even smaller materials. The City is confident that the sand is clean of debris and it is beneficial to the beach. It is fortunate that the City was able to retain the sand on the beach rather than remove it to a disposal site (which would violate the terms of the Coastal Development Permit).