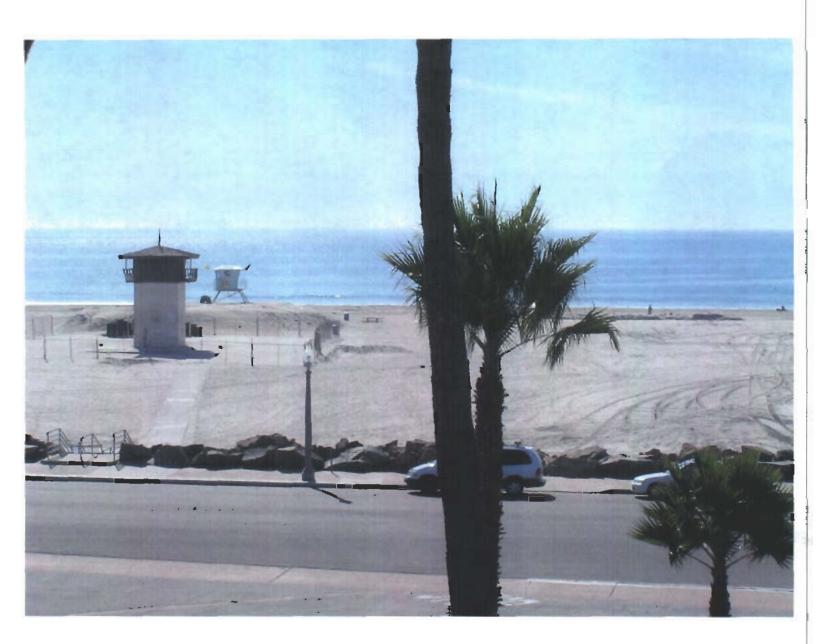

### ENGINEERING & PROJECT DEVELOPMENT

Lifeguard Tower and North Beach Restreet: The apron to the new Restroom has been completed but will remain closed until the concrete reaches its designed strength in about two weeks. Work will start on the interior finishes, including the toilet fixtures. The contractor missed several vertical reinforcing bars at the Tower and has to now drill in new bars. This has delayed new masonry installation approximately two weeks.