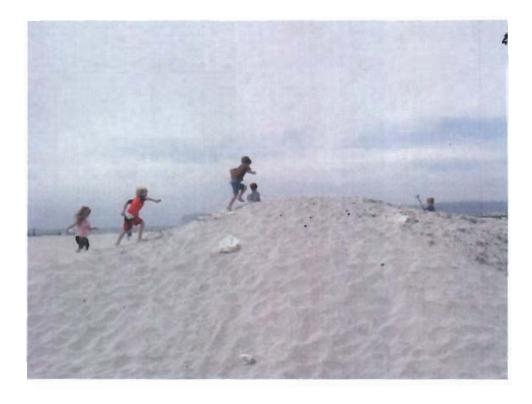

Many violations of the previous permit have been brought to the attention of the Commission. Debris created a dangerous environment for beach visitors and was illustrated, first to the Coronado city manager and subsequently to Mrs. Venegas and others in the enforcement branch. There is still a substantial amount of this debris remaining after the city spread it on the beach. It was buried about 16 inches below the surface sand.

If the debris mountain was backfill material, as asserted by city staff, it should have been covered with geofabric to protect it from wind erosion according to your permit. Wind erosion was the reason the concrete debris and large number of glass shards were uncovered which created a danger to people.

The debris referred to in letters dated May 1, 2007 from Coastal Commission by Lee McEachern to City of Coronado Jim Benson and dated May 7, 2007, from City of Coronado, Jim Benson to Coastal Commission, Lee McEachern created a dangerous environment for beach visitors and was illustrated, first to the Coronado city manager and subsequently to Mrs. Venegas and others in the enforcement branch. There is still a substantial amount of debris remaining after the city spread it on the beach. It is now buried about 16 inches below the surface sand. Your enforcement people were not able to verify every single part of assertions made by Mr. Benson. Unfortunately the city of Coronado, a certified LCP, shows a pattern of willful disregard for the beach in spite of its many statements to the contrary.

If the debris mountain was backful material, as claimed by Mr. Benson, it was required to be covered with geofabric to protect it from wind erosion according to your permit. Wind erosion was the exact reason the concrete debris and large number of glass shards were uncovered which created a danger to people. Further more, the material should then be used as backful and NOT spread over the beach.

The debris referred to in both letters created a dangerous environment for beach visitors and was illustrated, first to the Coronado city manager and subsequently to Mrs. Venegas and others in the enforcement branch. There is still a substantial amount of this debris remaining after the city spread it on the beach. It is now buried about 16 inches below the surface sand. Your enforcement people were not able to verify every single part of assertions made by Mr. Benson. Unfortunately the city of Coronado, a certified LCP, shows a pattern of willful disregard for the beach in spite of its many statements to the contrary.

if the debris mountain was backfill material, as claimed by Mr. Benson (Attachment c.), it was required to be covered with geofabric to protect it from wind erosion according to your permit. Wind erosion was the exact reason the concrete debris and large number of glass shards were uncovered which created a danger to people. Further more, the material should then be used as backfill and NOT spread over the beach.

The debris referred to in both letters created a dangerous environment for beach visitors and was illustrated, first to the Coronado city manager and subsequently to Mrs. Venegas and others in the enforcement branch. There is still a substantial amount of this debris remaining after the city spread it on the beach. It is now buried about 16 inches below the surface sand. Your enforcement people were not able to verify every single part of assertions made by Mr. Benson. Unfortunately the city of Coronado, a certified LCP, shows a pattern of willful disregard for the beach in spite of its many statements to the contrary and told me that they rely on.

If the debris mountain was in fact backfill material, as claimed by Mr. Benson (Attachment c.), it was required to be covered with geofabric to protect it from wind erosion according to your permit. Wind erosion was the exact reason the concrete debris and large number of glass shards were uncovered which created the severe danger to people, particularly the children playing on it. Also, the material should then be used as backfill and NOT spread over the beach as they did!