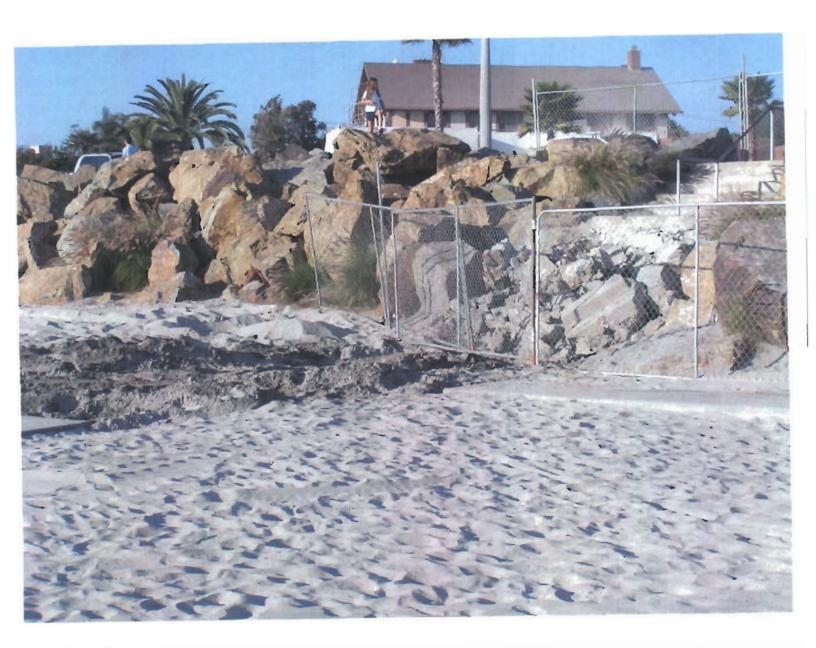

Many violations of the previous permit have been brought to the attention of the Commission. Debris created a dangerous environment for beach visitors and was illustrated, first to the Coronado city manager and subsequently to Mrs. Venegas and others in the enforcement branch. There is still a substantial amount of this debris remaining after the city spread it on the beach. It was buried about 16 inches below the surface sand.

If the debris mountain was backfill material, as asserted by city staff, it should have been covered with geofabric to protect it from wind erosion according to your permit. Wind erosion was the reason the concrete debris and large number of glass shards were uncovered which created a danger to people.

The debris referred to in letters dated May 1, 2007 from Coastal Commission by Lee McEachern to City of Coronado Jim Benson and dated May 7, 2007, from City of Coronado, Jim Benson to Coastal Commission, Lee McEachern created a dangerous environment for beach visitors and was illustrated, first to the Coronado city manager and subsequently to Mrs. Venegas and others in the enforcement branch. There is still a substantial amount of debris remaining after the city spread it on the beach. It is now buried about 16 inches below the surface sand. Your enforcement people were not able to verify every single part of assertions made by Mr. Benson. Unfortunately the city of Coronado, a certified LCP, shows a pattern of willful disregard for the beach in spite of its many statements to the contrary.

If the debris mountain was backful material, as claimed by Mr. Benson, it was required to be covered with geofabric to protect it from wind erosion according to your permit. Wind erosion was the exact reason the concrete debris and large number of glass shards were uncovered which created a danger to people. Further more, the material should then be used as backful and NOT spread over the beach.

The debris referred to in both letters created a dangerous environment for beach visitors and was illustrated, first to the Coronado city manager and subsequently to Mrs. Venegas and others in the enforcement branch. There is still a substantial amount of this debris remaining after the city spread it on the beach. It is now buried about 16 inches below the surface sand. Your enforcement people were not able to verify every single part of assertions made by Mr. Benson. Unfortunately the city of Coronado, a certified LCP, shows a pattern of willful disregard for the beach in spite of its many statements to the contrary.

if the debris mountain was backfill material, as claimed by Mr. Benson (Attachment c.), it was required to be covered with geofabric to protect it from wind erosion according to your permit. Wind erosion was the exact reason the concrete debris and large number of glass shards were uncovered which created a danger to people. Further more, the material should then be used as backfill and NOT spread over the beach.