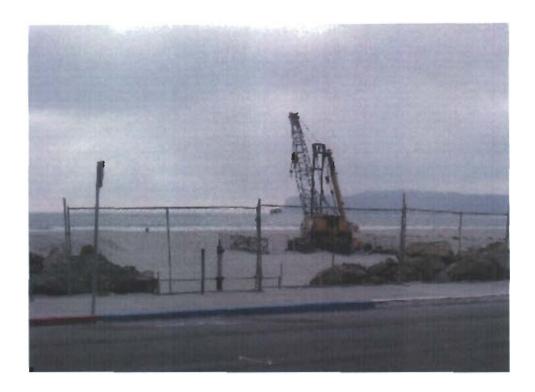

Numerous violations of the permit have occurred, some of which were brought to the attention of the Commission by concerned residents. Of major concern was the large broken-down crane owned by R.E.Staite, Inc. which was left sitting on the beach sand for 9 weeks. The Central Beach concrete stairs, which were in perfect condition, were removed without your permission months ago. (Demolition of these stairs was in the contract with I.E.-Pacific,Inc.) We have

After reviewing the permit file, we have confirmed your assertion that CDP No. 6-04-140 authorizes overnight storage of mechanical equipment on the beach. However, the condition also states that no mechanical equipment can be stored on the beach during the summer season (Memorial Day weekend through Labor Day of any year). Based on your April 27, 2007 letter, it is our understanding that your construction schedule has been delayed for various reasons and as such, work will need to continue into the summer season. If any development that requires the storage of equipment or materials on the public beach will need to take place during the summer season, an amendment to CDP No. 6-04-140 may be necessary. Please submit an updated construction schedule. The updated schedule should address the following:

- > The need for any mechanical equipment or materials to be stored on the beach during the summer season;
- > alternatives for providing first aid to the public in the event the lifeguard tower is not available;

- 2. Mechanical Equipment on the Beach The City's letter of April 27, 2007, to Coastal Commission staff requested a waiver or amendment to the City's permit to allow mechanical equipment on the beach to enable completion of the tower after Memorial Day. There will be at least two construction tasks which will require mechanical equipment after that date. First is the construction of the third floor of the tower. This is a concrete floor with some masonry and steel framing for the walls. Due to the inability to drive concrete trucks across the beach, pumping trucks will be staged on Ocean Boulevard and a hose routed to the tower. Second, a crane may have to be driven across the beach to allow lifting of the steel framing and roof materials. This crane will be positioned inside the construction enclosure and, therefore, will not pose any danger once inside the construction area. To assist in the delivery of the equipment to the site, the City's Lifeguard Service has developed rules for safe driving on the beach, which will be provided to the contractor (Attachment 2).
- Alternative for Providing First Aid An alternative for providing first aid to the public, if the tower is not ready as scheduled, has already been implemented. The former lifeguard tower was condemned in 2002 and the Lifeguard Service has used a portable tower mounted on a manmade berm some 75 feet in front of the new tower site since that time. Public safety services and first aid will continue to be provided from the portable tower until the new tower is functional as has been done since 2002. Public safety and first aid service to the public will be substantially improved upon the opening of the new tower.
- 4 Construction Staging Areas Will Be as Follows The North Beach restroom site will be open to the public in early June. The only construction items anticipated in that location will be the contractor's trailer and storage container. At the tower, the existing construction fencing will remain in place until the exterior scaffolding is removed and the building is able to be secured. Once the building can be secured, if construction is continuing on the interior, the fence will be removed.
- 5. Removal of Construction Debris within 72 Hours The contractor has, in fact, complied with the removal of construction debris created by their own work.