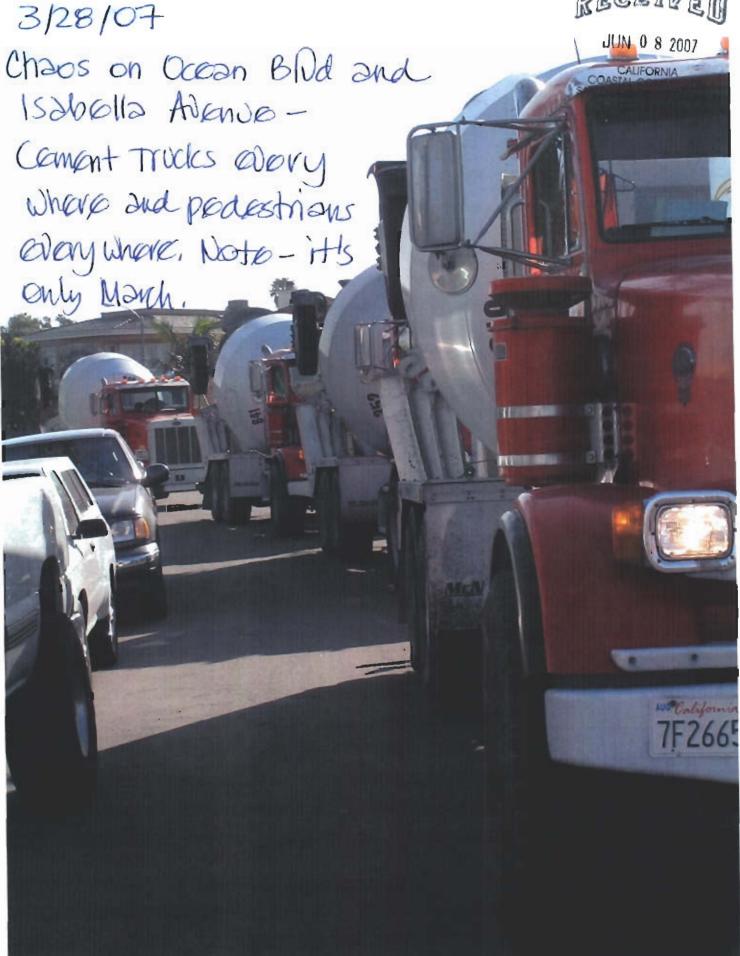

The city has stored material in public parking spaces and regularly uses several parking spaces on Ocean Blvd. Due to other construction projects in the vicinity, virtually all parking spaces on Ocean Blvd between The Hotel del Coronado and Isabella Avenue are taken up by construction tradesmen.

The city has stored material in public parking spaces and regularly uses many parking spaces on Ocean Blvd. Due to other construction projects in the vicinity, virtually all parking spaces on Ocean Blvd between The Hotel del Coronado and Isabella Avenue are taken up by construction tradesmen by 8AM, well before beach visitors arrive and can't find a place to park to enjoy the beach.