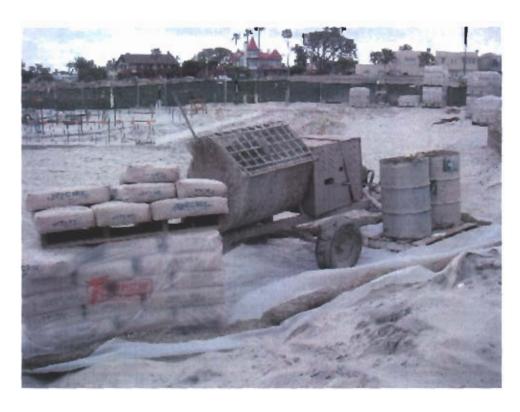

Many violations of the previous permit have been brought to the attention of the Commission. Debris created a dangerous environment for beach visitors and was illustrated, first to the Coronado city manager and subsequently to Mrs. Venegas and others in the enforcement branch. There is still a substantial amount of this debris remaining after the city spread it on the beach. It was buried about 16 inches below the surface sand.

If the debris mountain was backfill material, as asserted by city staff, it should have been covered with geofabric to protect it from wind erosion according to your permit. Wind erosion was the reason the concrete debris and large number of glass shards were uncovered which created a danger to people.

The debris referred to in letters dated May 1, 2007 from Coastal Commission by Lee McEachern to City of Coronado Jim Benson and dated May 7, 2007, from City of Coronado, Jim Benson to Coastal Commission, Lee McEachern created a dangerous environment for beach visitors and was illustrated, first to the Coronado city manager and subsequently to Mrs. Venegas and others in the enforcement branch. There is still a substantial amount of debris remaining after the city spread it on the beach. It is now buried about 16 inches below the surface sand. Your enforcement people were not able to verify every single part of assertions made by Mr. Benson. Unfortunately the city of Coronado, a certified LCP, shows a pattern of willful disregard for the beach in spite of its many statements to the contrary.

If the debris mountain was backful material, as claimed by Mr. Benson, it was required to be covered with geofabric to protect it from wind erosion according to your permit. Wind erosion was the exact reason the concrete debris and large number of glass shards were uncovered which created a danger to people. Further more, the material should then be used as backful and NOT spread over the beach.

The debris referred to in both letters created a dangerous environment for beach visitors and was illustrated, first to the Coronado city manager and subsequently to Mrs. Venegas and others in the enforcement branch. There is still a substantial amount of this debris remaining after the city spread it on the beach. It is now buried about 16 inches below the surface sand. Your enforcement people were not able to verify every single part of assertions made by Mr. Benson. Unfortunately the city of Coronado, a certified LCP, shows a pattern of willful disregard for the beach in spite of its many statements to the contrary.

if the debris mountain was backfill material, as claimed by Mr. Benson (Attachment c.), it was required to be covered with geofabric to protect it from wind erosion according to your permit. Wind erosion was the exact reason the concrete debris and large number of glass shards were uncovered which created a danger to people. Further more, the material should then be used as backfill and NOT spread over the beach.

The debris referred to in both letters created a dangerous environment for beach visitors and was illustrated, first to the Coronado city manager and subsequently to Mrs. Venegas and others in the enforcement branch. There is still a substantial amount of this debris remaining after the city spread it on the beach. It is now buried about 16 inches below the surface sand. Your enforcement people were not able to verify every single part of assertions made by Mr. Benson. Unfortunately the city of Coronado, a certified LCP, shows a pattern of willful disregard for the beach in spite of its many statements to the contrary and told me that they rely on.

If the debris mountain was in fact backfill material, as claimed by Mr. Benson (Attachment c.), it was required to be covered with geofabric to protect it from wind erosion according to your permit. Wind erosion was the exact reason the concrete debris and large number of glass shards were uncovered which created the severe danger to people, particularly the children playing on it. Also, the material should then be used as backfill and NOT spread over the beach as they did!