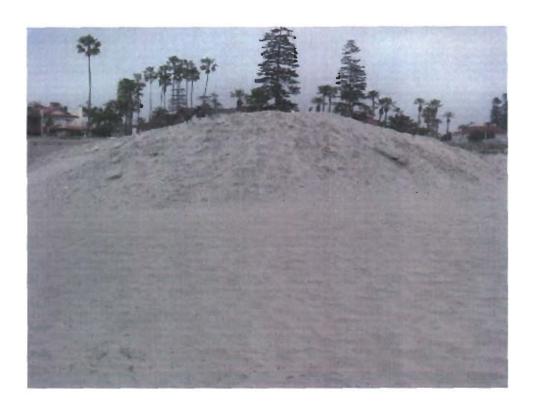

Many violations of the previous permit have been brought to the attention of the Commission. Debris created a dangerous environment for beach visitors and was illustrated, first to the Coronado city manager and subsequently to Mrs. Venegas and others in the enforcement branch. There is still a substantial amount of this debris remaining after the city spread it on the beach. It was buried about 16 inches below the surface sand.

If the debris mountain was backfill material, as asserted by city staff, it should have been covered with geofabric to protect it from wind erosion according to your permit. Wind erosion was the reason the concrete debris and large number of glass shards were uncovered which created a danger to people.

The debris referred to in letters dated May 1, 2007 from Coastal Commission by Lee McEachern to City of Coronado Jim Benson and dated May 7, 2007, from City of Coronado, Jim Benson to Coastal Commission, Lee McEachern created a dangerous environment for beach visitors and was illustrated, first to the Coronado city manager and subsequently to Mrs. Venegas and others in the enforcement branch. There is still a substantial amount of debris remaining after the city spread it on the beach. It is now buried about 16 inches below the surface sand. Your enforcement people were not able to verify every single part of assertions made by Mr. Benson. Unfortunately the city of Coronado, a certified LCP, shows a pattern of willful disregard for the beach in spite of its many statements to the contrary.

If the debris mountain was backful material, as claimed by Mr. Benson, it was required to be covered with geofabric to protect it from wind erosion according to your permit. Wind erosion was the exact reason the concrete debris and large number of glass shards were uncovered which created a danger to people. Further more, the material should then be used as backful and NOT spread over the beach.

The debris referred to in both letters created a dangerous environment for beach visitors and was illustrated, first to the Coronado city manager and subsequently to Mrs. Venegas and others in the enforcement branch. There is still a substantial amount of this debris remaining after the city spread it on the beach. It is now buried about 16 inches below the surface sand. Your enforcement people were not able to verify every single part of assertions made by Mr. Benson. Unfortunately the city of Coronado, a certified LCP, shows a pattern of willful disregard for the beach in spite of its many statements to the contrary.

if the debris mountain was backfill material, as claimed by Mr. Benson (Attachment c.), it was required to be covered with geofabric to protect it from wind erosion according to your permit. Wind erosion was the exact reason the concrete debris and large number of glass shards were uncovered which created a danger to people. Further more, the material should then be used as backfill and NOT spread over the beach.

The debris referred to in both letters created a dangerous environment for beach visitors and was illustrated, first to the Coronado city manager and subsequently to Mrs. Venegas and others in the enforcement branch. There is still a substantial amount of this debris remaining after the city spread it on the beach. It is now buried about 16 inches below the surface sand. Your enforcement people were not able to verify every single part of assertions made by Mr. Benson. Unfortunately the city of Coronado, a certified LCP, shows a pattern of willful disregard for the beach in spite of its many statements to the contrary and told me that they rely on.

If the debris mountain was in fact backfill material, as claimed by Mr. Benson (Attachment c.), it was required to be covered with geofabric to protect it from wind erosion according to your permit. Wind erosion was the exact reason the concrete debris and large number of glass shards were uncovered which created the severe danger to people, particularly the children playing on it. Also, the material should then be used as backfill and NOT spread over the beach as they did!

The Coastal Development Permit requires that the contractor not remove any sand from the beach but spread it where needed. The stockpiled material was beach sand. Any debris in the sand was to be removed as the sand was reused as backfill at the base of the new tower. After the City received complaints, City Public Services workers spread out the sand pile and, by hand, removed the debris mixed in with the sand. The stockpiled sand was actually spread over a shallow depth and hand sifted to remove any foreign materials. The foreign materials were removed and disposed of properly offsite. The City's Sand Santizer was then used to go over the sand and further sift it and remove even smaller materials. The City is confident that the sand is clean of debris and it is beneficial to the beach. It is fortunate that the City was able to retain the sand on the beach rather than remove it to a disposal site (which would violate the terms of the Coastal Development Permit).