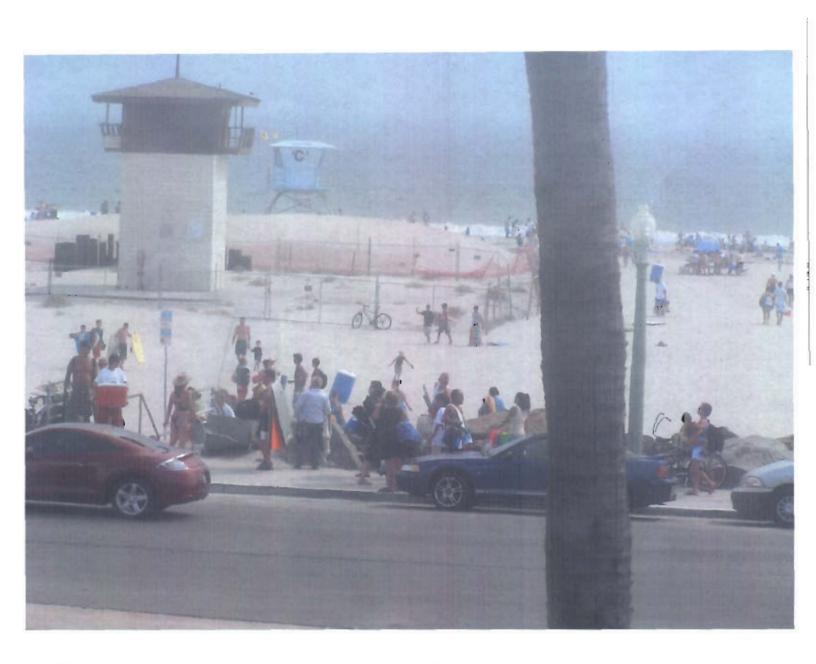

Numerous violations of the permit have occurred, some of which were brought to the attention of the Commission by concerned residents. Of major concern was the large broken-down crane owned by R.E.Staite, Inc. which was left sitting on the beach sand for 9 weeks. The Central Beach concrete stairs, which were in perfect condition, were removed without your permission months ago. (Demolition of these stairs was in the contract with I.E.-Pacific,Inc.) We have

heard various dates as to when these important stairs would be replaced, but

72

Memorial Day has come and gone, and the stairs are still missing. This creates a significant safety hazard and severely limits public access to the beach. I have collected many photographs over the past several months which will support my allegations.

heard various dates as to when these important stairs would be replaced, but

Memorial Day has come and gone, and the stairs are still missing. This creates a significant safety hazard and severely limits public access to the beach. I have collected many photographs over the past several months which will support my allegations.