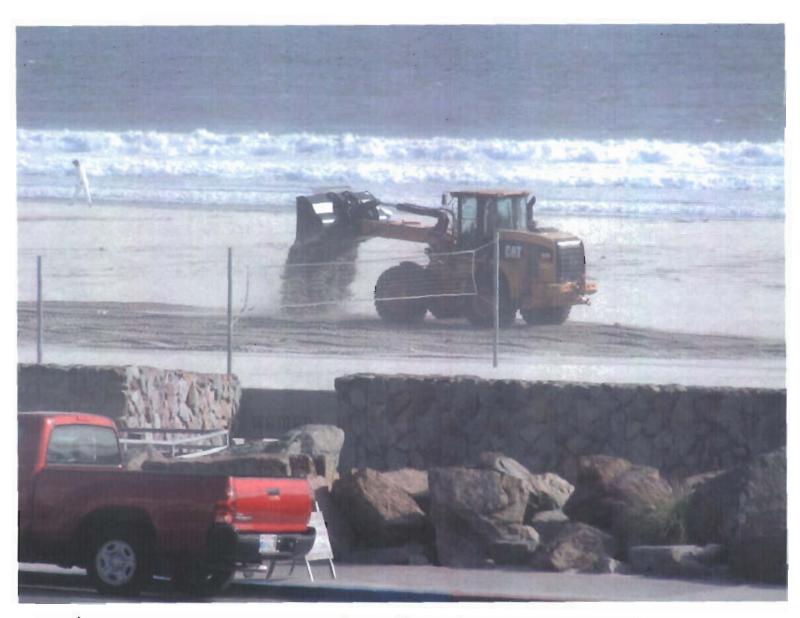

Numerous violations of the permit have occurred, some of which were brought to the attention of the Commission by concerned residents. Of major concern was the large broken-down crane owned by R.E.Staite, Inc. which was left sitting on the beach sand for 9 weeks. The Central Beach concrete stairs, which were in perfect condition, were removed without your permission months ago. (Demolition of these stairs was in the contract with I.E.-Pacific,Inc.) We have

heard various dates as to when these important stairs would be replaced, but

72

Memorial Day has come and gone, and the stairs are still missing. This creates a significant safety hazard and severely limits public access to the beach. I have collected many photographs over the past several months which will support my allegations.

heard various dates as to when these important stairs would be replaced, but

Memorial Day has come and gone, and the stairs are still missing. This creates a significant safety hazard and severely limits public access to the beach. I have collected many photographs over the past several months which will support my allegations.