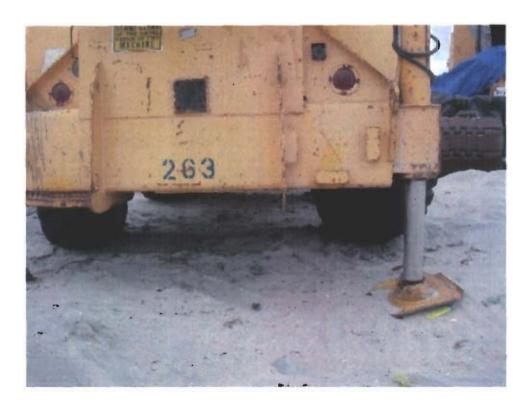

Many violations of the previous permit have been brought to the attention of the Commission. Debris created a dangerous environment for beach visitors and was illustrated, first to the Coronado city manager and subsequently to Mrs. Venegas and others in the enforcement branch. There is still a substantial amount of this debris remaining after the city spread it on the beach. It was buried about 16 inches below the surface sand.

If the debris mountain was backfill material, as asserted by city staff, it should have been covered with geofabric to protect it from wind erosion according to your permit. Wind erosion was the reason the concrete debris and large number of glass shards were uncovered which created a danger to people.

The debris referred to in letters dated May 1, 2007 from Coastal Commission by Lee McEachern to City of Coronado Jim Benson and dated May 7, 2007, from City of Coronado, Jim Benson to Coastal Commission, Lee McEachern created a dangerous environment for beach visitors and was illustrated, first to the Coronado city manager and subsequently to Mrs. Venegas and others in the enforcement branch. There is still a substantial amount of debris remaining after the city spread it on the beach. It is now buried about 16 inches below the surface sand. Your enforcement people were not able to verify every single part of assertions made by Mr. Benson. Unfortunately the city of Coronado, a certified LCP, shows a pattern of willful disregard for the beach in spite of its many statements to the contrary.

If the debris mountain was backful material, as claimed by Mr. Benson, it was required to be covered with geofabric to protect it from wind erosion according to your permit. Wind erosion was the exact reason the concrete debris and large number of glass shards were uncovered which created a danger to people. Further more, the material should then be used as backful and NOT spread over the beach.

The debris referred to in both letters created a dangerous environment for beach visitors and was illustrated, first to the Coronado city manager and subsequently to Mrs. Venegas and others in the enforcement branch. There is still a substantial amount of this debris remaining after the city spread it on the beach. It is now buried about 16 inches below the surface sand. Your enforcement people were not able to verify every single part of assertions made by Mr. Benson. Unfortunately the city of Coronado, a certified LCP, shows a pattern of willful disregard for the beach in spite of its many statements to the contrary.

if the debris mountain was backfill material, as claimed by Mr. Benson (Attachment c.), it was required to be covered with geofabric to protect it from wind erosion according to your permit. Wind erosion was the exact reason the concrete debris and large number of glass shards were uncovered which created a danger to people. Further more, the material should then be used as backfill and NOT spread over the beach.

The debris referred to in both letters created a dangerous environment for beach visitors and was illustrated, first to the Coronado city manager and subsequently to Mrs. Venegas and others in the enforcement branch. There is still a substantial amount of this debris remaining after the city spread it on the beach. It is now buried about 16 inches below the surface sand. Your enforcement people were not able to verify every single part of assertions made by Mr. Benson. Unfortunately the city of Coronado, a certified LCP, shows a pattern of willful disregard for the beach in spite of its many statements to the contrary and told me that they rely on.

If the debris mountain was in fact backfill material, as claimed by Mr. Benson (Attachment c.), it was required to be covered with geofabric to protect it from wind erosion according to your permit. Wind erosion was the exact reason the concrete debris and large number of glass shards were uncovered which created the severe danger to people, particularly the children playing on it. Also, the material should then be used as backfill and NOT spread over the beach as they did!