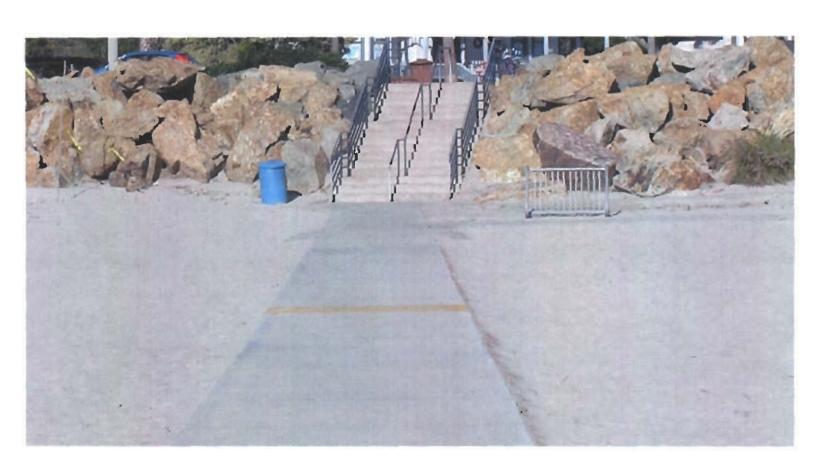

Numerous violations of the permit have occurred, some of which were brought to the attention of the Commission by concerned residents. Of major concern was the large broken-down crane owned by R.E.Staite, Inc. which was left sitting on the beach sand for 9 weeks. The Central Beach concrete stairs, which were in perfect condition, were removed without your permission months ago. (Demolition of these stairs was in the contract with I.E.-Pacific,Inc.) We have

heard various dates as to when these important stairs would be replaced, but

72

Memorial Day has come and gone, and the stairs are still missing. This creates a significant safety hazard and severely limits public access to the beach. I have collected many photographs over the past several months which will support my allegations.

heard various dates as to when these important stairs would be replaced, but

Memorial Day has come and gone, and the stairs are still missing. This creates a significant safety hazard and severely limits public access to the beach. I have collected many photographs over the past several months which will support my allegations.