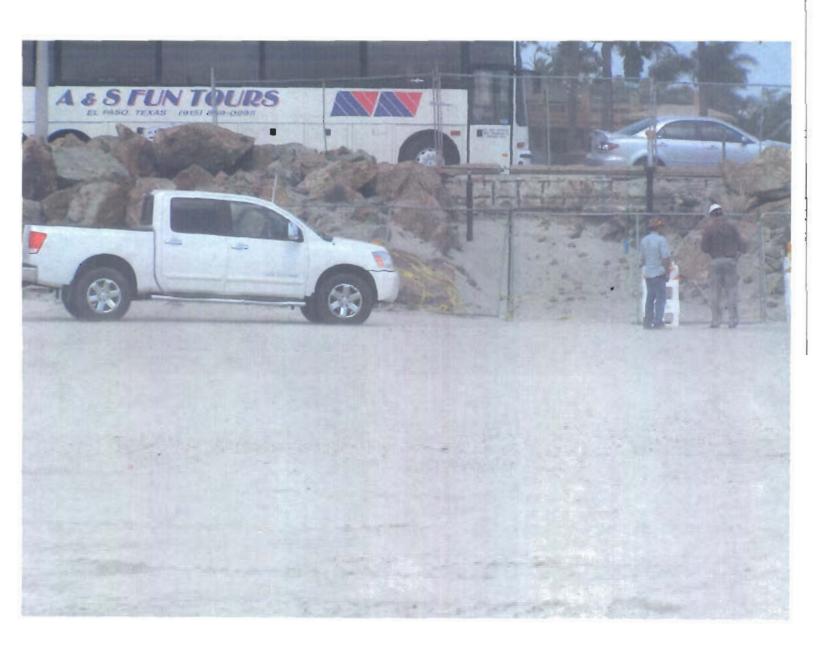

Many violations of the previous permit have been brought to the attention of the Commission. Debris created a dangerous environment for beach visitors and was illustrated, first to the Coronado city manager and subsequently to Mrs. Venegas and others in the enforcement branch. There is still a substantial amount of this debris remaining after the city spread it on the beach. It was buried about 16 inches below the surface sand.

The debris referred to in letters dated May 1, 2007 from Coastal Commission by Lee McEachern to City of Coronado Jim Benson and dated May 7, 2007, from City of Coronado, Jim Benson to Coastal Commission, Lee McEachern created a dangerous environment for beach visitors and was illustrated, first to the Coronado city manager and subsequently to Mrs. Venegas and others in the enforcement branch. There is still a substantial amount of debris remaining after the city spread it on the beach. It is now buried about 16 inches below the surface sand. Your enforcement people were not able to verify every single part of assertions made by Mr. Benson. Unfortunately the city of Coronado, a certified LCP, shows a pattern of willful disregard for the beach in spite of its many statements to the contrary.

The debris referred to in both letters created a dangerous environment for beach visitors and was illustrated, first to the Coronado city manager and subsequently to Mrs. Venegas and others in the enforcement branch. There is still a substantial amount of this debris remaining after the city spread it on the beach. It is now buried about 16 inches below the surface sand. Your enforcement people were not able to verify every single part of assertions made by Mr. Benson. Unfortunately the city of Coronado, a certified LCP, shows a pattern of willful disregard for the beach in spite of its many statements to the contrary.

The debris referred to in both letters created a dangerous environment for beach visitors and was illustrated, first to the Coronado city manager and subsequently to Mrs. Venegas and others in the enforcement branch. There is still a substantial amount of this debris remaining after the city spread it on the beach. It is now buried about 16 inches below the surface sand. Your enforcement people were not able to verify every single part of assertions made by Mr. Benson. Unfortunately the city of Coronado, a certified LCP, shows a pattern of willful disregard for the beach in spite of its many statements to the contrary and told me that they rely on.