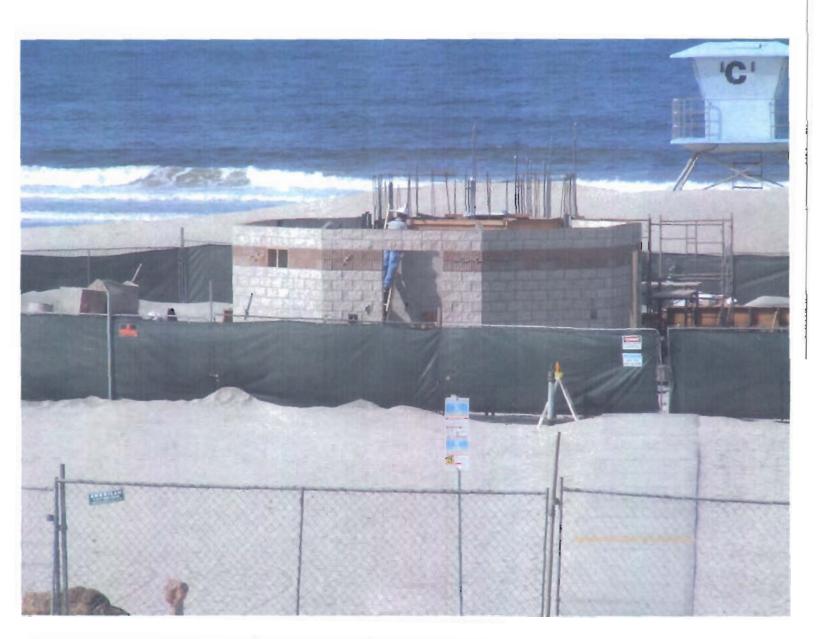

### ENGINEERING & PROJECT DEVELOPMENT

Lifeguard Tower and North Beach Restreet: The apron to the new Restroom has been completed but will remain closed until the concrete reaches its designed strength in about two weeks. Work will start on the interior finishes, including the toilet fixtures. The contractor missed several vertical reinforcing bars at the Tower and has to now drill in new bars. This has delayed new masonry installation approximately two weeks.