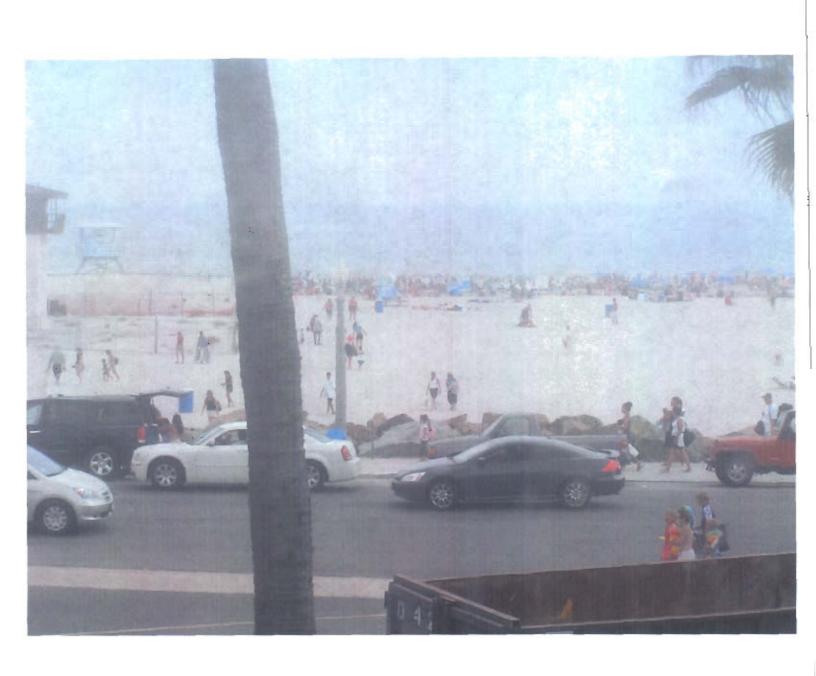

Many violations of the previous permit have been brought to the attention of the Commission. Debris created a dangerous environment for beach visitors and was illustrated, first to the Coronado city manager and subsequently to Mrs. Venegas and others in the enforcement branch. There is still a substantial amount of this debris remaining after the city spread it on the beach. It was buried about 16 inches below the surface sand.

If the debris mountain was backfill material, as asserted by city staff, it should have been covered with geofabric to protect it from wind erosion according to your permit. Wind erosion was the reason the concrete debris and large number of glass shards were uncovered which created a danger to people.

The debris referred to in letters dated May 1, 2007 from Coastal Commission by Lee McEachern to City of Coronado Jim Benson and dated May 7, 2007, from City of Coronado, Jim Benson to Coastal Commission, Lee McEachern created a dangerous environment for beach visitors and was illustrated, first to the Coronado city manager and subsequently to Mrs. Venegas and others in the enforcement branch. There is still a substantial amount of debris remaining after the city spread it on the beach. It is now buried about 16 inches below the surface sand. Your enforcement people were not able to verify every single part of assertions made by Mr. Benson. Unfortunately the city of Coronado, a certified LCP, shows a pattern of willful disregard for the beach in spite of its many statements to the contrary.

If the debris mountain was backful material, as claimed by Mr. Benson, it was required to be covered with geofabric to protect it from wind erosion according to your permit. Wind erosion was the exact reason the concrete debris and large number of glass shards were uncovered which created a danger to people. Further more, the material should then be used as backful and NOT spread over the beach.

The debris referred to in both letters created a dangerous environment for beach visitors and was illustrated, first to the Coronado city manager and subsequently to Mrs. Venegas and others in the enforcement branch. There is still a substantial amount of this debris remaining after the city spread it on the beach. It is now buried about 16 inches below the surface sand. Your enforcement people were not able to verify every single part of assertions made by Mr. Benson. Unfortunately the city of Coronado, a certified LCP, shows a pattern of willful disregard for the beach in spite of its many statements to the contrary.

if the debris mountain was backfill material, as claimed by Mr. Benson (Attachment c.), it was required to be covered with geofabric to protect it from wind erosion according to your permit. Wind erosion was the exact reason the concrete debris and large number of glass shards were uncovered which created a danger to people. Further more, the material should then be used as backfill and NOT spread over the beach.

The debris referred to in both letters created a dangerous environment for beach visitors and was illustrated, first to the Coronado city manager and subsequently to Mrs. Venegas and others in the enforcement branch. There is still a substantial amount of this debris remaining after the city spread it on the beach. It is now buried about 16 inches below the surface sand. Your enforcement people were not able to verify every single part of assertions made by Mr. Benson. Unfortunately the city of Coronado, a certified LCP, shows a pattern of willful disregard for the beach in spite of its many statements to the contrary and told me that they rely on.

If the debris mountain was in fact backfill material, as claimed by Mr. Benson (Attachment c.), it was required to be covered with geofabric to protect it from wind erosion according to your permit. Wind erosion was the exact reason the concrete debris and large number of glass shards were uncovered which created the severe danger to people, particularly the children playing on it. Also, the material should then be used as backfill and NOT spread over the beach as they did!