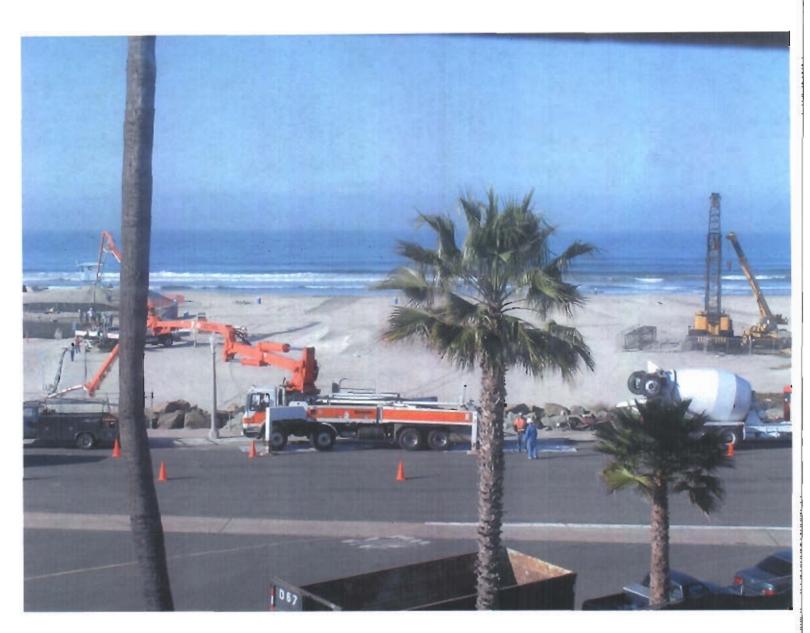

Many violations of the previous permit have been brought to the attention of the Commission. Debris created a dangerous environment for beach visitors and was illustrated, first to the Coronado city manager and subsequently to Mrs. Venegas and others in the enforcement branch. There is still a substantial amount of this debris remaining after the city spread it on the beach. It was buried about 16 inches below the surface sand.

If the debris mountain was backfill material, as asserted by city staff, it should have been covered with geofabric to protect it from wind erosion according to your permit. Wind erosion was the reason the concrete debris and large number of glass shards were uncovered which created a danger to people.

The debris referred to in letters dated May 1, 2007 from Coastal Commission by Lee McEachern to City of Coronado Jim Benson and dated May 7, 2007, from City of Coronado, Jim Benson to Coastal Commission, Lee McEachern created a dangerous environment for beach visitors and was illustrated, first to the Coronado city manager and subsequently to Mrs. Venegas and others in the enforcement branch. There is still a substantial amount of debris remaining after the city spread it on the beach. It is now buried about 16 inches below the surface sand. Your enforcement people were not able to verify every single part of assertions made by Mr. Benson. Unfortunately the city of Coronado, a certified LCP, shows a pattern of willful disregard for the beach in spite of its many statements to the contrary.

If the debris mountain was backful material, as claimed by Mr. Benson, it was required to be covered with geofabric to protect it from wind erosion according to your permit. Wind erosion was the exact reason the concrete debris and large number of glass shards were uncovered which created a danger to people. Further more, the material should then be used as backful and NOT spread over the beach.

The debris referred to in both letters created a dangerous environment for beach visitors and was illustrated, first to the Coronado city manager and subsequently to Mrs. Venegas and others in the enforcement branch. There is still a substantial amount of this debris remaining after the city spread it on the beach. It is now buried about 16 inches below the surface sand. Your enforcement people were not able to verify every single part of assertions made by Mr. Benson. Unfortunately the city of Coronado, a certified LCP, shows a pattern of willful disregard for the beach in spite of its many statements to the contrary.

if the debris mountain was backfill material, as claimed by Mr. Benson (Attachment c.), it was required to be covered with geofabric to protect it from wind erosion according to your permit. Wind erosion was the exact reason the concrete debris and large number of glass shards were uncovered which created a danger to people. Further more, the material should then be used as backfill and NOT spread over the beach.

The debris referred to in both letters created a dangerous environment for beach visitors and was illustrated, first to the Coronado city manager and subsequently to Mrs. Venegas and others in the enforcement branch. There is still a substantial amount of this debris remaining after the city spread it on the beach. It is now buried about 16 inches below the surface sand. Your enforcement people were not able to verify every single part of assertions made by Mr. Benson. Unfortunately the city of Coronado, a certified LCP, shows a pattern of willful disregard for the beach in spite of its many statements to the contrary and told me that they rely on.

If the debris mountain was in fact backfill material, as claimed by Mr. Benson (Attachment c.), it was required to be covered with geofabric to protect it from wind erosion according to your permit. Wind erosion was the exact reason the concrete debris and large number of glass shards were uncovered which created the severe danger to people, particularly the children playing on it. Also, the material should then be used as backfill and NOT spread over the beach as they did!