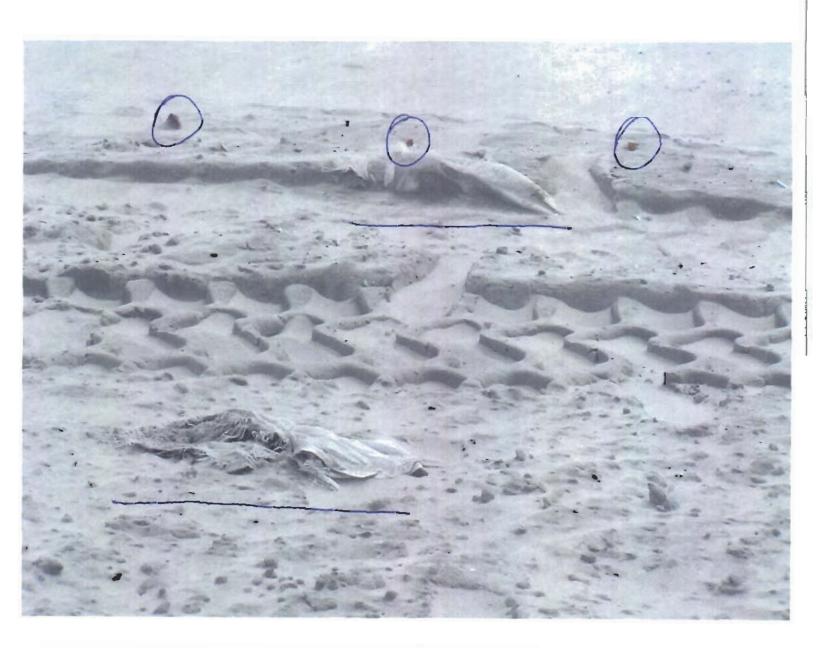

Many violations of the previous permit have been brought to the attention of the Commission. Debris created a dangerous environment for beach visitors and was illustrated, first to the Coronado city manager and subsequently to Mrs. Venegas and others in the enforcement branch. There is still a substantial amount of this debris remaining after the city spread it on the beach. It was buried about 16 inches below the surface sand.

If the debris mountain was backfill material, as asserted by city staff, it should have been covered with geofabric to protect it from wind erosion according to your permit. Wind erosion was the reason the concrete debris and large number of glass shards were uncovered which created a danger to people.

The debris referred to in letters dated May 1, 2007 from Coastal Commission by Lee McEachern to City of Coronado Jim Benson and dated May 7, 2007, from City of Coronado, Jim Benson to Coastal Commission, Lee McEachern created a dangerous environment for beach visitors and was illustrated, first to the Coronado city manager and subsequently to Mrs. Venegas and others in the enforcement branch. There is still a substantial amount of debris remaining after the city spread it on the beach. It is now buried about 16 inches below the surface sand. Your enforcement people were not able to verify every single part of assertions made by Mr. Benson. Unfortunately the city of Coronado, a certified LCP, shows a pattern of willful disregard for the beach in spite of its many statements to the contrary.

If the debris mountain was backful material, as claimed by Mr. Benson, it was required to be covered with geofabric to protect it from wind erosion according to your permit. Wind erosion was the exact reason the concrete debris and large number of glass shards were uncovered which created a danger to people. Further more, the material should then be used as backful and NOT spread over the beach.

The debris referred to in both letters created a dangerous environment for beach visitors and was illustrated, first to the Coronado city manager and subsequently to Mrs. Venegas and others in the enforcement branch. There is still a substantial amount of this debris remaining after the city spread it on the beach. It is now buried about 16 inches below the surface sand. Your enforcement people were not able to verify every single part of assertions made by Mr. Benson. Unfortunately the city of Coronado, a certified LCP, shows a pattern of willful disregard for the beach in spite of its many statements to the contrary.

if the debris mountain was backfill material, as claimed by Mr. Benson (Attachment c.), it was required to be covered with geofabric to protect it from wind erosion according to your permit. Wind erosion was the exact reason the concrete debris and large number of glass shards were uncovered which created a danger to people. Further more, the material should then be used as backfill and NOT spread over the beach.

The debris referred to in both letters created a dangerous environment for beach visitors and was illustrated, first to the Coronado city manager and subsequently to Mrs. Venegas and others in the enforcement branch. There is still a substantial amount of this debris remaining after the city spread it on the beach. It is now buried about 16 inches below the surface sand. Your enforcement people were not able to verify every single part of assertions made by Mr. Benson. Unfortunately the city of Coronado, a certified LCP, shows a pattern of willful disregard for the beach in spite of its many statements to the contrary and told me that they rely on.

If the debris mountain was in fact backfill material, as claimed by Mr. Benson (Attachment c.), it was required to be covered with geofabric to protect it from wind erosion according to your permit. Wind erosion was the exact reason the concrete debris and large number of glass shards were uncovered which created the severe danger to people, particularly the children playing on it. Also, the material should then be used as backfill and NOT spread over the beach as they did!