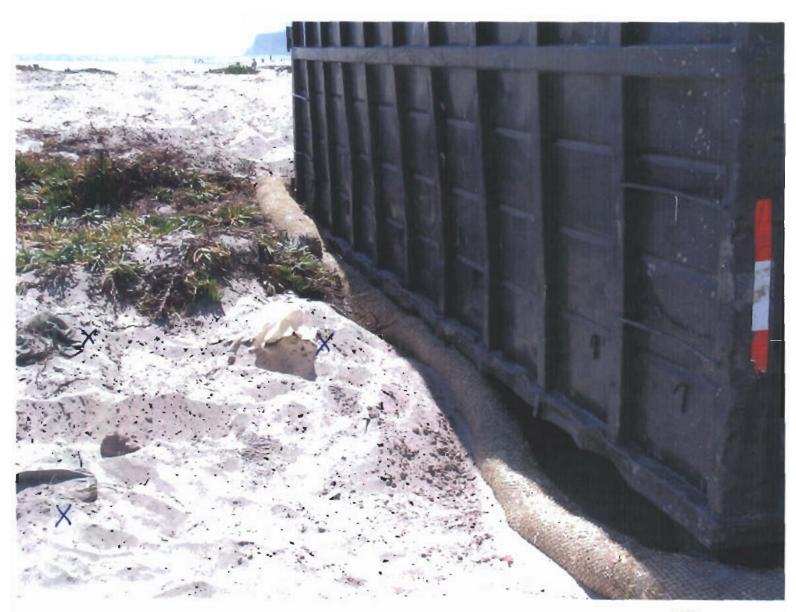

Many violations of the previous permit have been brought to the attention of the Commission. Debris created a dangerous environment for beach visitors and was illustrated, first to the Coronado city manager and subsequently to Mrs. Venegas and others in the enforcement branch. There is still a substantial amount of this debris remaining after the city spread it on the beach. It was buried about 16 inches below the surface sand.

If the debris mountain was backfill material, as asserted by city staff, it should have been covered with geofabric to protect it from wind erosion according to your permit. Wind erosion was the reason the concrete debris and large number of glass shards were uncovered which created a danger to people.

The debris referred to in letters dated May 1, 2007 from Coastal Commission by Lee McEachern to City of Coronado Jim Benson and dated May 7, 2007, from City of Coronado, Jim Benson to Coastal Commission, Lee McEachern created a dangerous environment for beach visitors and was illustrated, first to the Coronado city manager and subsequently to Mrs. Venegas and others in the enforcement branch. There is still a substantial amount of debris remaining after the city spread it on the beach. It is now buried about 16 inches below the surface sand. Your enforcement people were not able to verify every single part of assertions made by Mr. Benson. Unfortunately the city of Coronado, a certified LCP, shows a pattern of willful disregard for the beach in spite of its many statements to the contrary.

If the debris mountain was backful material, as claimed by Mr. Benson, it was required to be covered with geofabric to protect it from wind erosion according to your permit. Wind erosion was the exact reason the concrete debris and large number of glass shards were uncovered which created a danger to people. Further more, the material should then be used as backful and NOT spread over the beach.

The debris referred to in both letters created a dangerous environment for beach visitors and was illustrated, first to the Coronado city manager and subsequently to Mrs. Venegas and others in the enforcement branch. There is still a substantial amount of this debris remaining after the city spread it on the beach. It is now buried about 16 inches below the surface sand. Your enforcement people were not able to verify every single part of assertions made by Mr. Benson. Unfortunately the city of Coronado, a certified LCP, shows a pattern of willful disregard for the beach in spite of its many statements to the contrary.

if the debris mountain was backfill material, as claimed by Mr. Benson (Attachment c.), it was required to be covered with geofabric to protect it from wind erosion according to your permit. Wind erosion was the exact reason the concrete debris and large number of glass shards were uncovered which created a danger to people. Further more, the material should then be used as backfill and NOT spread over the beach.