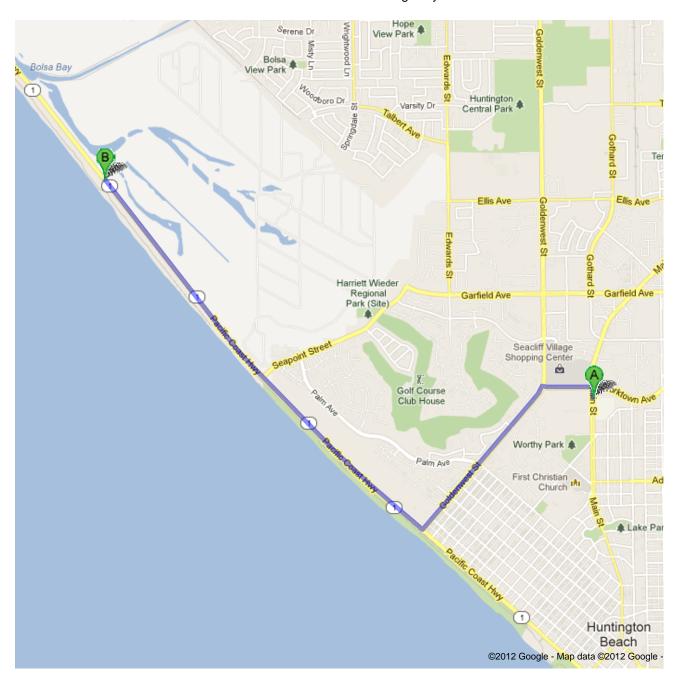

## Directions to CA-1 N/Pacific Coast Hwy 3.8 mi – about 7 mins

Route starts at Huntington Beach City Hall/Civic Center and ends at South Parking Lot of Bolsa Chica State Reserve, inland side of Pacific Coast Highway

## Main St

| · ·                                                               |                                  |
|-------------------------------------------------------------------|----------------------------------|
| 1. Head <b>north</b> on <b>Main St</b> toward <b>Yorktown Ave</b> | <b>go 282 ft</b><br>total 282 ft |
| 2. Take the 1st left onto Yorktown Ave About 1 min                | go 0.3 mi<br>total 0.3 mi        |
| 3. Turn left onto Goldenwest St About 2 mins                      | go 1.0 mi<br>total 1.3 mi        |
| 4. Turn right onto CA-1 N/Pacific Coast Hwy About 4 mins          | go 2.5 mi<br>total 3.8 mi        |
| CA-1 N/Pacific Coast Hwy                                          |                                  |