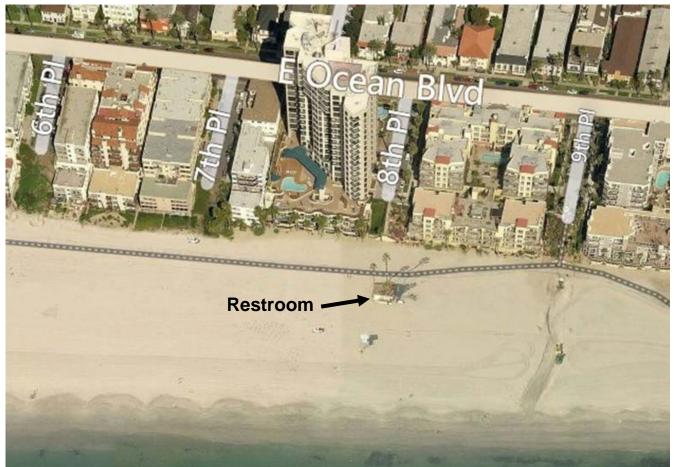

Project Site: Alamitos Beach, at the terminus of 8<sup>th</sup> Place, Long Beach.

The proposed project is located on the beach at bottom of the beach access stairway at the terminus of 8<sup>th</sup> Place. The shoreline in the project area is a sandy public beach, about two hundred feet wide, that exists in a stable and relatively low wave energy environment (because of the breakwater).

The proposed work involves the demolition of most (580 square feet) of the existing one-story restroom structure and adjacent hardscape that is situated on the seaward side of the beach bike path (Exhibit #3). A fifty square foot portion of the existing restroom structure containing the sewage sump pump will remain in place and be attached to the new twelve-foot high pre-fabricated restroom structure. The new restroom, which is one foot shorter than the existing restroom, is proposed to be placed on a new slab foundation at the same elevation as the existing restroom (15.35'). The roof of the new restroom will be decorated with metal mission-style tiles, and new bicycle racks, benches and trash receptacles will be