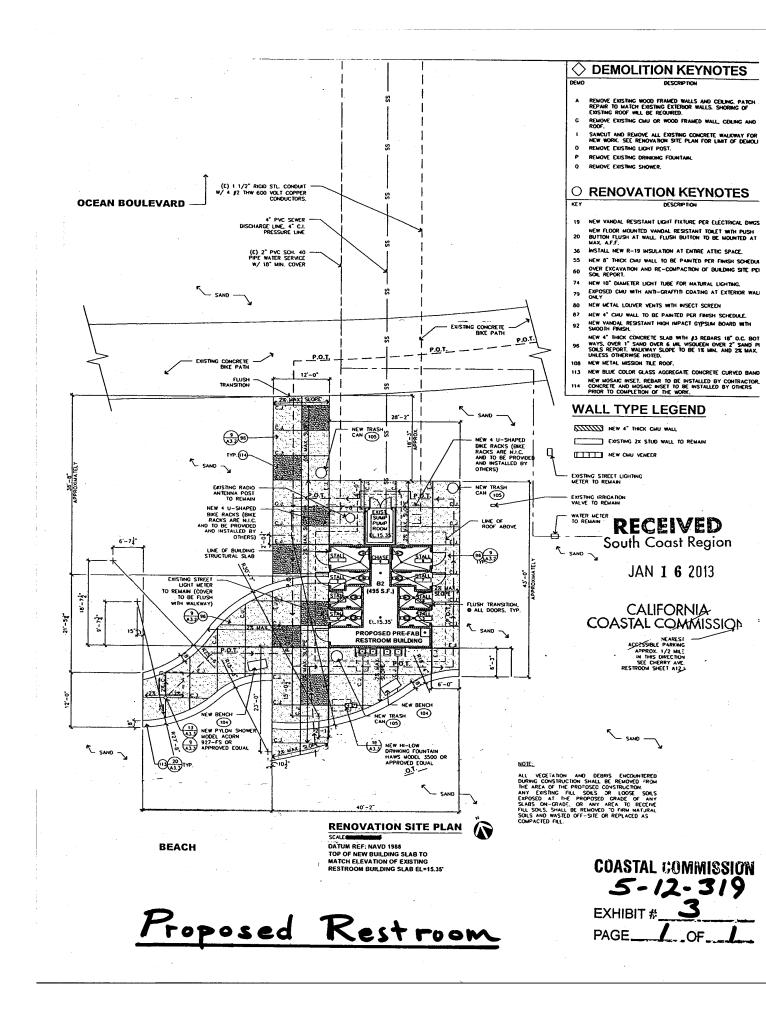

The proposed work involves the demolition of most (580 square feet) of the existing one-story restroom structure and adjacent hardscape that is situated on the seaward side of the beach bike path (Exhibit #3). A fifty square foot portion of the existing restroom structure containing the sewage sump pump will remain in place and be attached to the new twelve-foot high pre-fabricated restroom structure. The new restroom, which is one foot shorter than the existing restroom, is proposed to be placed on a new slab foundation at the same elevation as the existing restroom (15.35'). The roof of the new restroom will be decorated with metal mission-style tiles, and new bicycle racks, benches and trash receptacles will be

#### 5-12-319 (City of Long Beach)

installed on the new decorative hardscape that is proposed to surround the new restroom. The paved area around the proposed structure will be increased by about a thousand square feet in order to improve handicap access. New outdoor showers, sinks, and drinking fountains will also be installed. The proposed project has been reviewed and approved by the City of Long Beach Department of Development Services and has been determined to be compliant with ADA (Americans with Disabilities Act of 1990) standards.