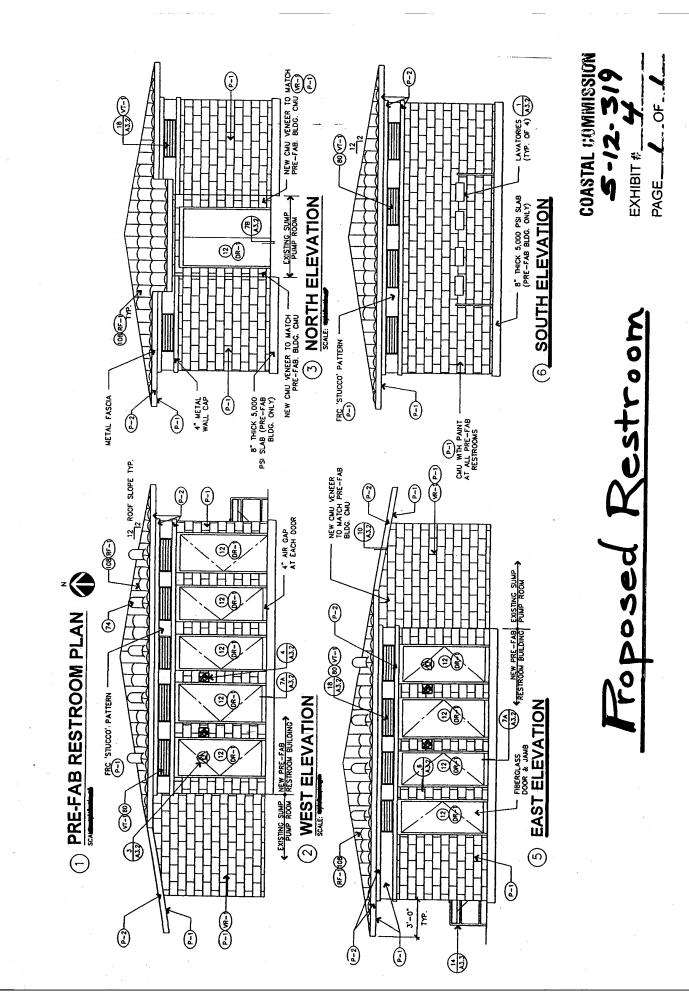

The proposed work involves the demolition of most (580 square feet) of the existing one-story restroom structure and adjacent hardscape that is situated on the seaward side of the beach bike path (Exhibit #3). A fifty square foot portion of the existing restroom structure containing the sewage sump pump will remain in place and be attached to the new twelve-foot high pre-fabricated restroom structure. The new restroom, which is one foot shorter than the existing restroom, is proposed to be placed on a new slab foundation at the same elevation as the existing restroom (15.35'). The roof of the new restroom will be decorated with metal mission-style tiles, and new bicycle racks, benches and trash receptacles will be

#### 5-12-319 (City of Long Beach)

installed on the new decorative hardscape that is proposed to surround the new restroom. The paved area around the proposed structure will be increased by about a thousand square feet in order to improve handicap access. New outdoor showers, sinks, and drinking fountains will also be installed. The proposed project has been reviewed and approved by the City of Long Beach Department of Development Services and has been determined to be compliant with ADA (Americans with Disabilities Act of 1990) standards.