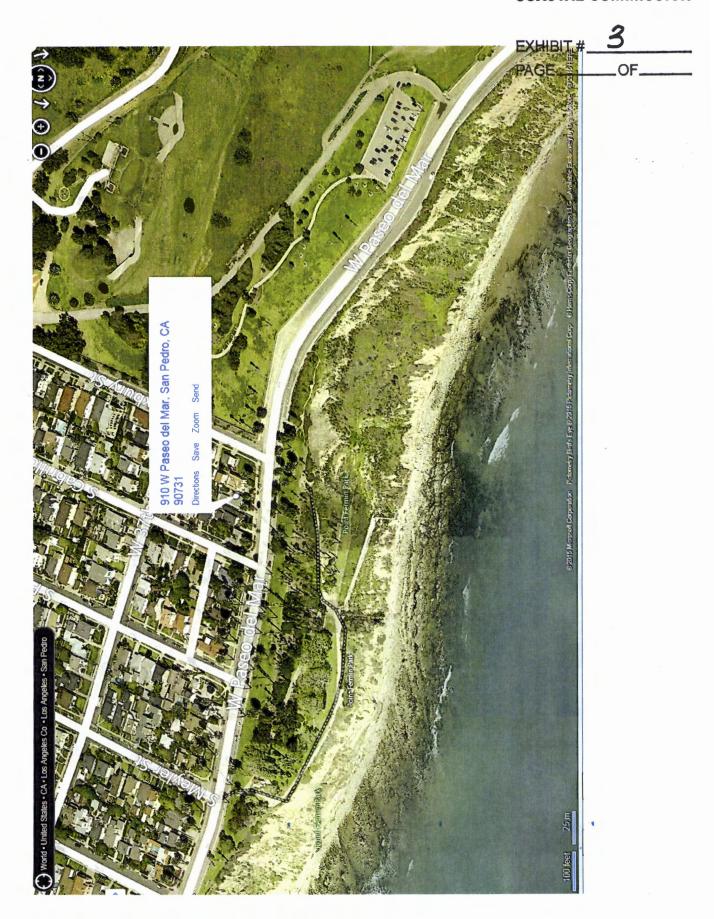

The subject lot is an upslope, 5,524 square-foot lot in the City of Los Angeles, in the San Pedro community (**Exhibit 3**). It has approximately 48 feet of frontage along Paseo Del Mar, which is a Scenic Secondary Highway dedicated to a width of 100 feet and improved with bicycle lanes, asphalt roadway, curb, gutter, and sidewalk. The site is located within the dual permit jurisdiction area of the Coastal Zone, and is within the San Pedro Specific Plan. Pursuant to Coastal Act Section 30600(b), any development located in the dual jurisdiction area which receives a local coastal development permit from the City must also obtain a second coastal development permit from the Coastal Commission. The project has a local Coastal Development Permit (case # ZA 2014-2739 (CDP)) issued on January 26, 2015, and conforms with the city's R1-1XL zone, (Single Family Residential) and the proposed height of 25 feet 6 inches complies with the Specific Plan. The proposed project will be compatible with the adjacent two-story single-family dwellings located on Paseo Del Mar.