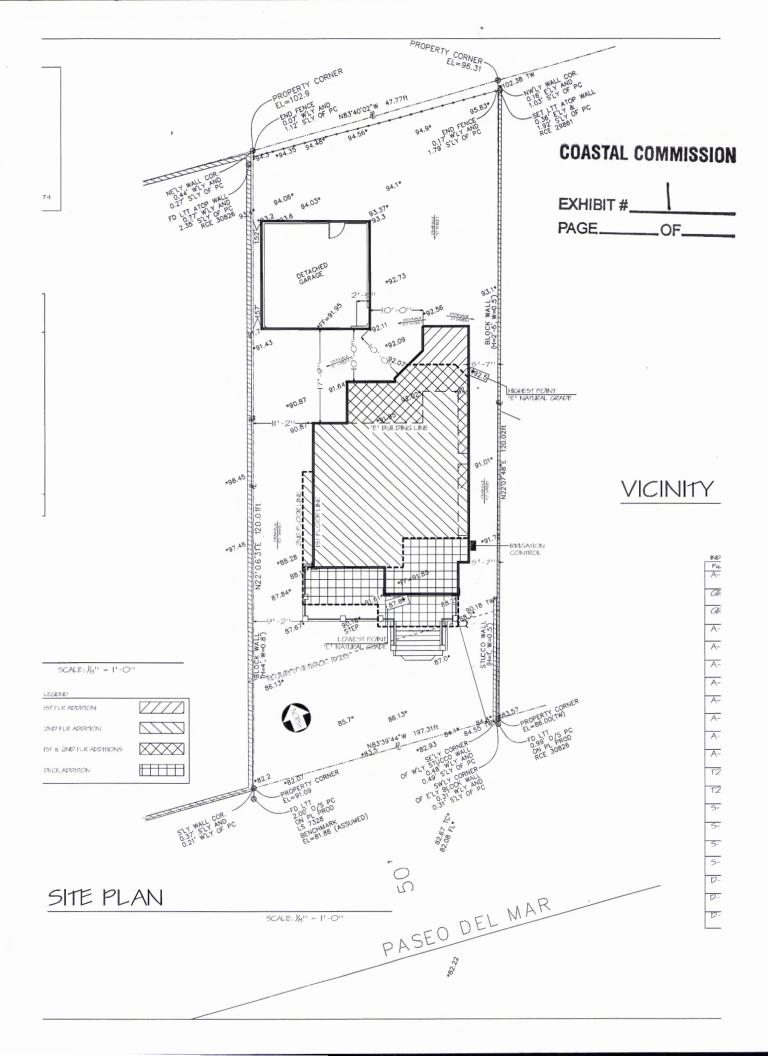

#### A. PROJECT DESCRIPTION

The applicant proposes to construct a two-story, 1,186 square-foot addition to the existing 852 square-foot single family dwelling. The site plan indicates the dwelling will be 25.5 feet in height and will have 2,038 square feet of floor area and a detached 408 square-foot, two-car garage (Exhibit 1). There will be 205 square feet of floor area added to the northwesterly side of the first floor, and the new second story will contain 981 square feet of floor area. There is a proposed 226 square-foot porch proposed on the first floor and a 325 square-foot deck located on the second floor (Exhibit 2). The existing garage will be remodeled with no change in size. The proposed project incorporates best management practices (BMPs) during construction to address water quality, and post-construction by directing runoff to downspouts and to the existing drainage systems. The existing home has 2 covered parking spaces and room for two additional cars in the driveway. The project implements water conservation measures such as low flow plumbing and drip irrigation.

The subject lot is an upslope, 5,524 square-foot lot in the City of Los Angeles, in the San Pedro community (**Exhibit 3**). It has approximately 48 feet of frontage along Paseo Del Mar, which is a Scenic Secondary Highway dedicated to a width of 100 feet and improved with bicycle lanes, asphalt roadway, curb, gutter, and sidewalk. The site is located within the dual permit jurisdiction area of the Coastal Zone, and is within the San Pedro Specific Plan. Pursuant to Coastal Act Section 30600(b), any development located in the dual jurisdiction area which receives a local coastal development permit from the City must also obtain a second coastal development permit from the Coastal Commission. The project has a local Coastal Development Permit (case # ZA 2014-2739 (CDP)) issued on January 26, 2015, and conforms with the city's R1-1XL zone, (Single Family Residential) and the proposed height of 25 feet 6 inches complies with the Specific Plan. The proposed project will be compatible with the adjacent two-story single-family dwellings located on Paseo Del Mar.