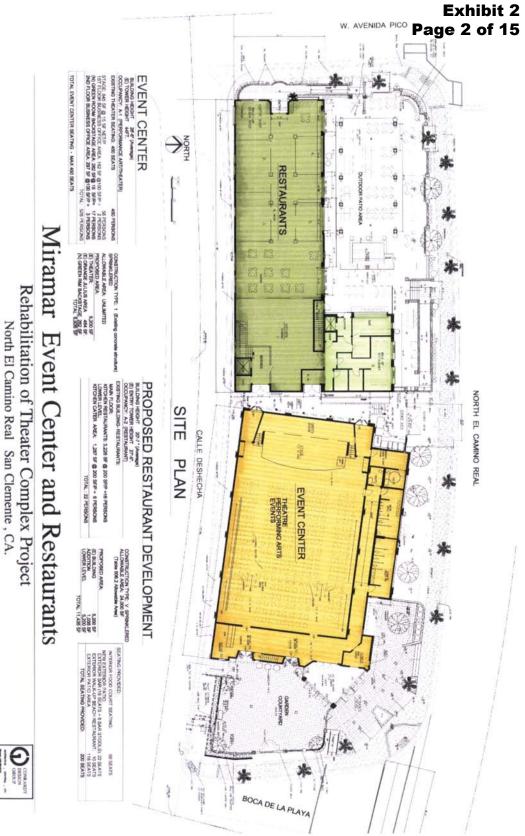

## Miramar Event Center and Restaurants

Rehabilitation of Theater Complex Project North El Camino Real San Clemente, CA.