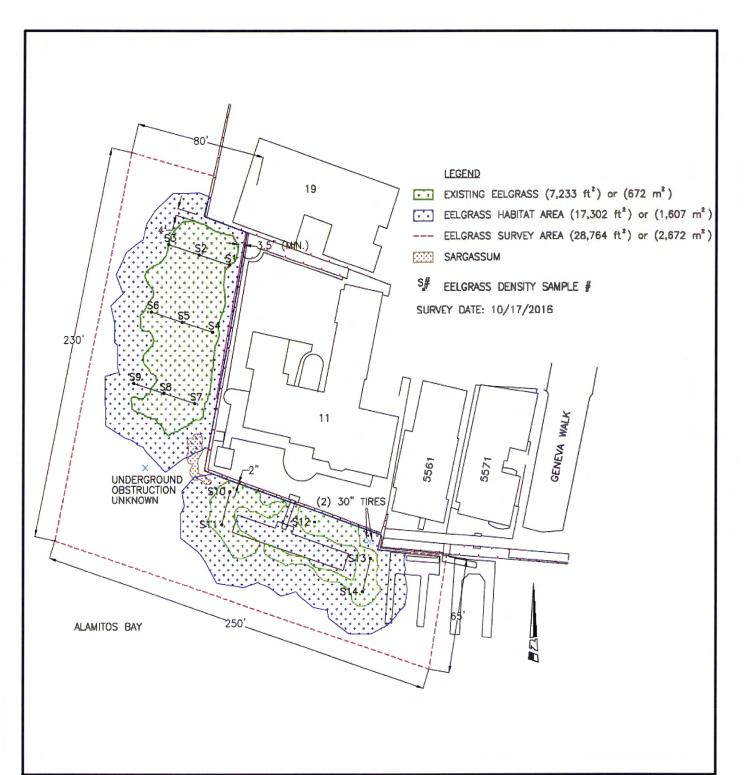

#### **Table of Contents**

Exhibit 1 – Project Location

Exhibit 2 – Site Plans

Exhibit 3 – Eelgrass Survey

Exhibit 4 – Seawall Section

## **COASTAL COMMISSION**

| EXHIBIT # |    |
|-----------|----|
| PAGE      | OF |

Tetra Tech, Inc.
ENGINEERS ARCHITECTS SCIENTISTS

249 East Ocean Blvd., Suite 325 Long Beach, California 90802 Ph. (562) 495-0495 fax (562) 495-5029 **Eelgrass Survey Results** 

11 N. Sea Isle Dr. **Alamitos Bay** Long Beach, California FIGURE 2

COASTAL COMMISSION

October 2016

EXHIBIT#

PAGE