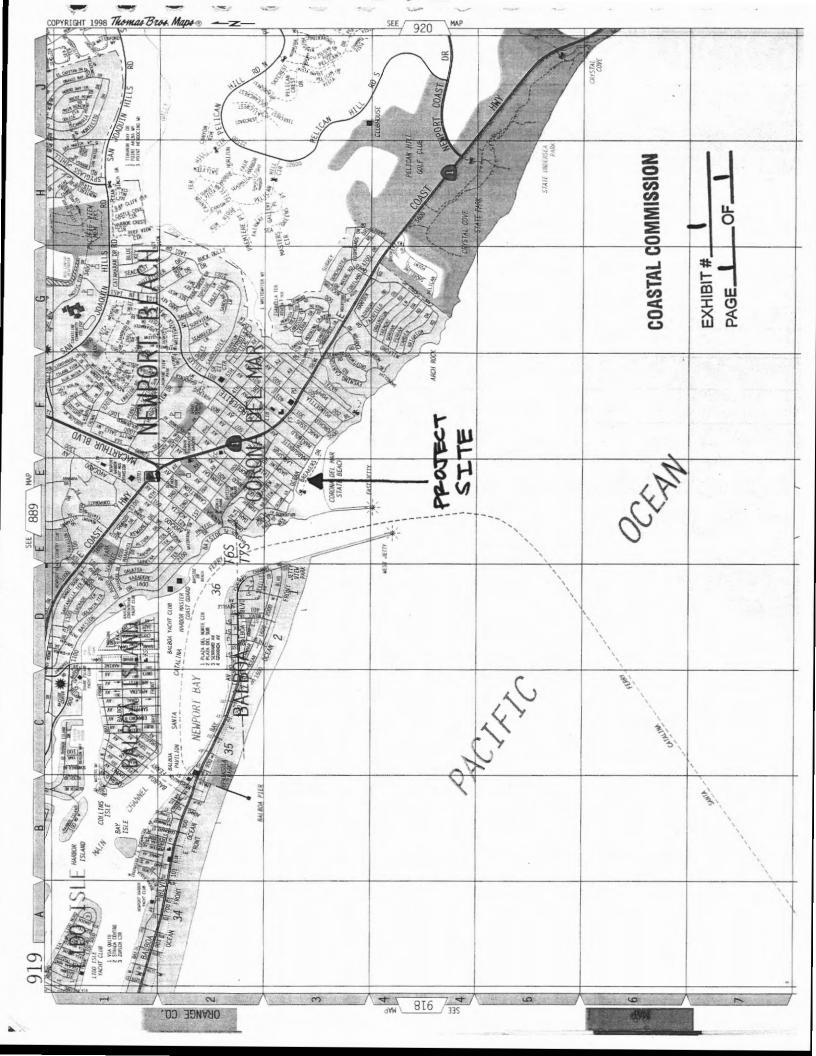

### **EXHIBITS**

**Table of Contents** 

Exhibit 1 – Location Map

Exhibit 2 – Site Plan

Exhibit 3 – Floor Plans

**Exhibit 4 – Elevation Plans** 

UNIT I BASEMENT LEVEL AND GARAGE - BREAKERS 3100 BREAKERS DRIVE, NEWPORT BEACH CA