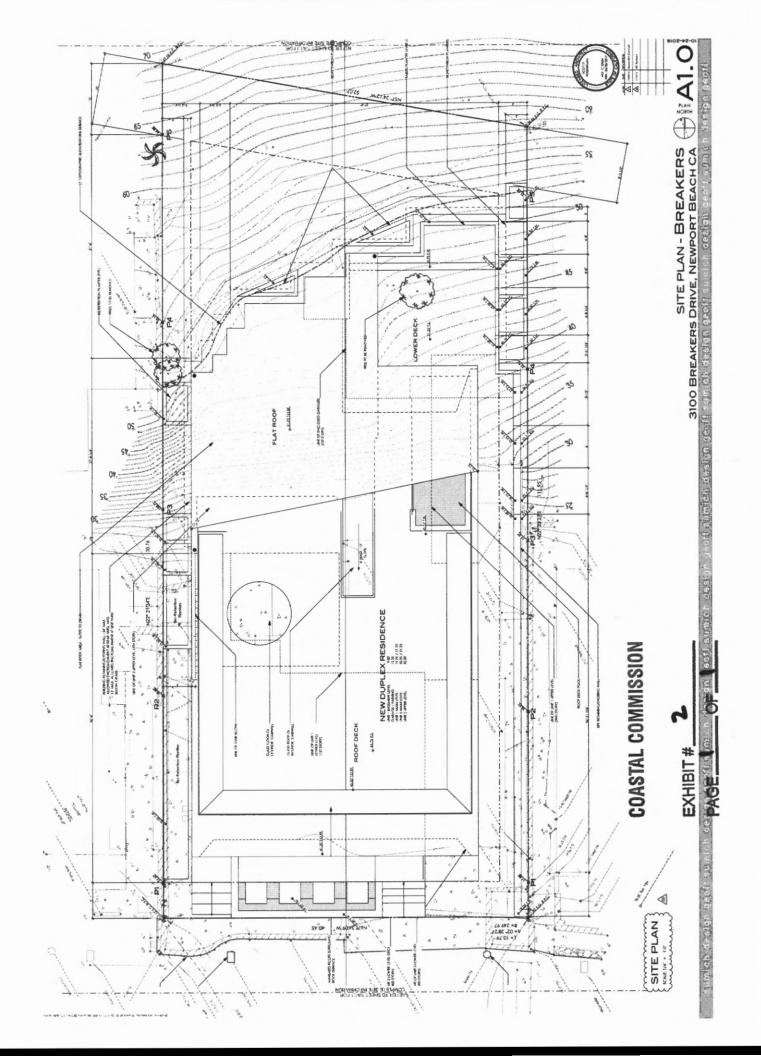

### **EXHIBITS**

**Table of Contents** 

Exhibit 1 – Location Map

Exhibit 2 – Site Plan

Exhibit 3 – Floor Plans

**Exhibit 4 – Elevation Plans** 

UNIT I BASEMENT LEVEL AND GARAGE - BREAKERS 3100 BREAKERS DRIVE, NEWPORT BEACH CA