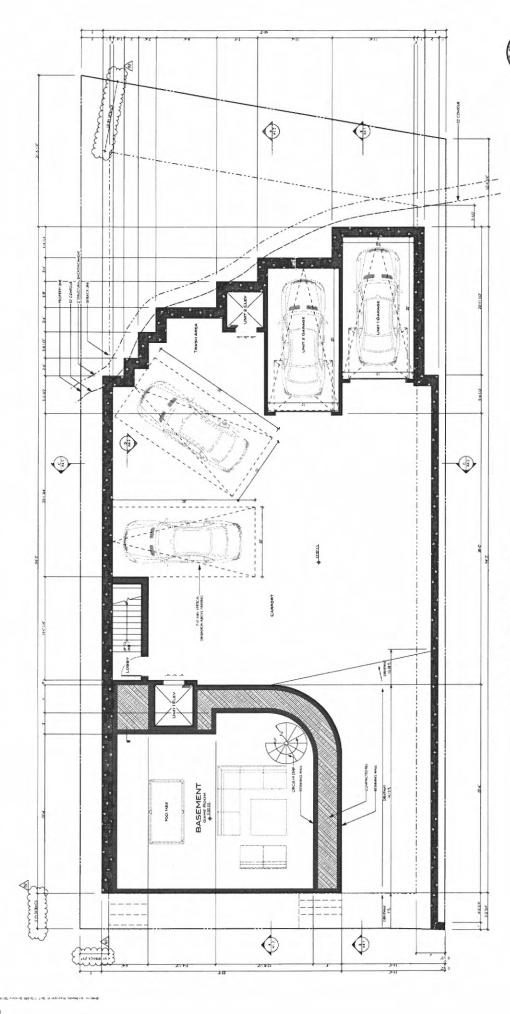

### **EXHIBITS**

**Table of Contents** 

Exhibit 1 – Location Map

Exhibit 2 – Site Plan

Exhibit 3 – Floor Plans

**Exhibit 4 – Elevation Plans** 

UNIT I BASEMENT LEVEL AND GARAGE - BREAKERS 3100 BREAKERS DRIVE, NEWPORT BEACH CA

A2.0

UNIT1BASEMENT LEVEL AND GARAGE

EXHIBIT#

UNIT I MAIN LEVEL - BREAKERS 3100 BREAKERS DRIVE, NEWPORT BEACH CA

UNIT1 MAIN LEVEL

EXHIBIT# 3

UNIT 2 MAIN LEVEL - BREAKERS GEA 3100 BREAKERS DRIVE, NEWPORT BEACH CA