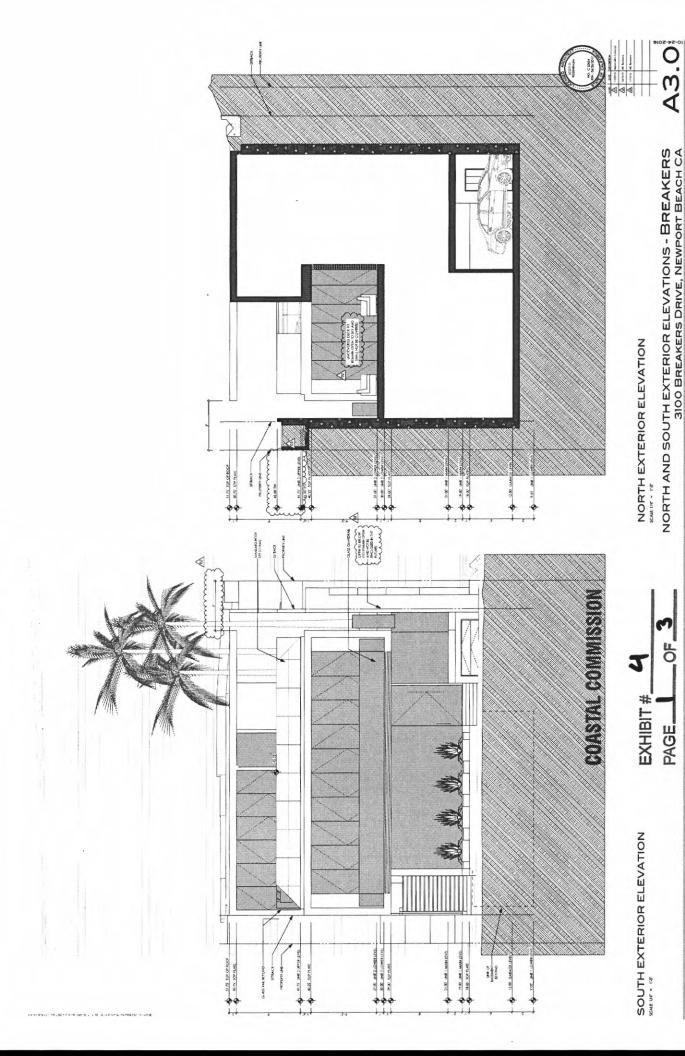

EXHIBIT # 4

WEST EXTERIOR ELEVATION - BREAKERS
3100 BREAKERS DRIVE, NEWPORT BEACH CA

A3.1.

WEST EXTERIOR ELEVATION

design summa treet general design geoff summer festan gent summan gestignment

EAST EXTERIOR ELEVATION - BREAKERS 3100 BREAKERS DRIVE, NEWPORT BEACH CA

EAST EXTERIOR ELEVATION

design geoff sunitch design geoff sumith design geoff sumit b design yearf sumith design