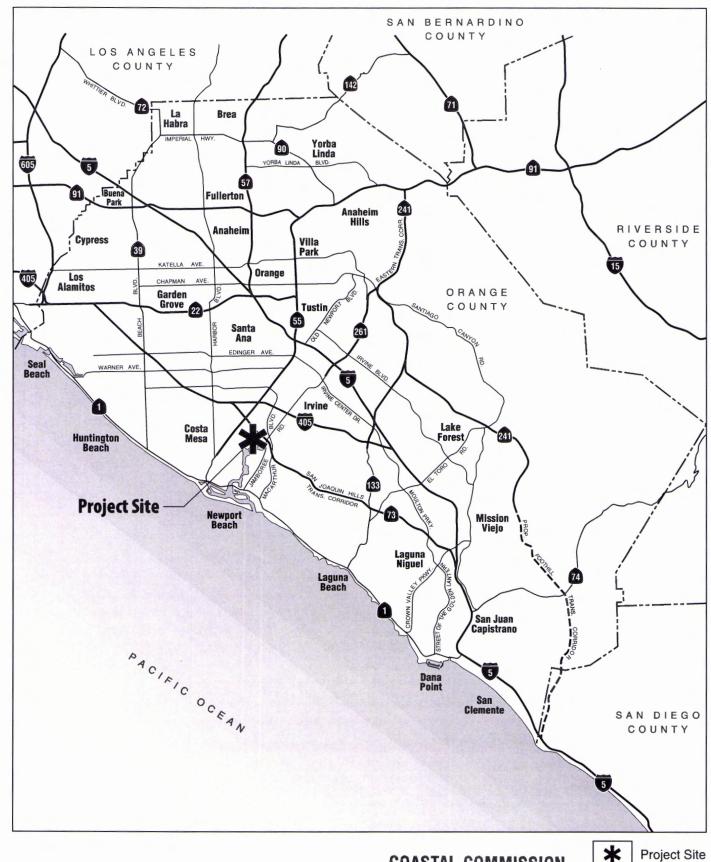

not to scale 06/01/15 JN 145986-21076 MAS

BAYVIEW\_HEIGHTS DRAINAGE RESTORATION PROJECT EXHIBIT # Regional Vicinity PAGE. Exhibit 1