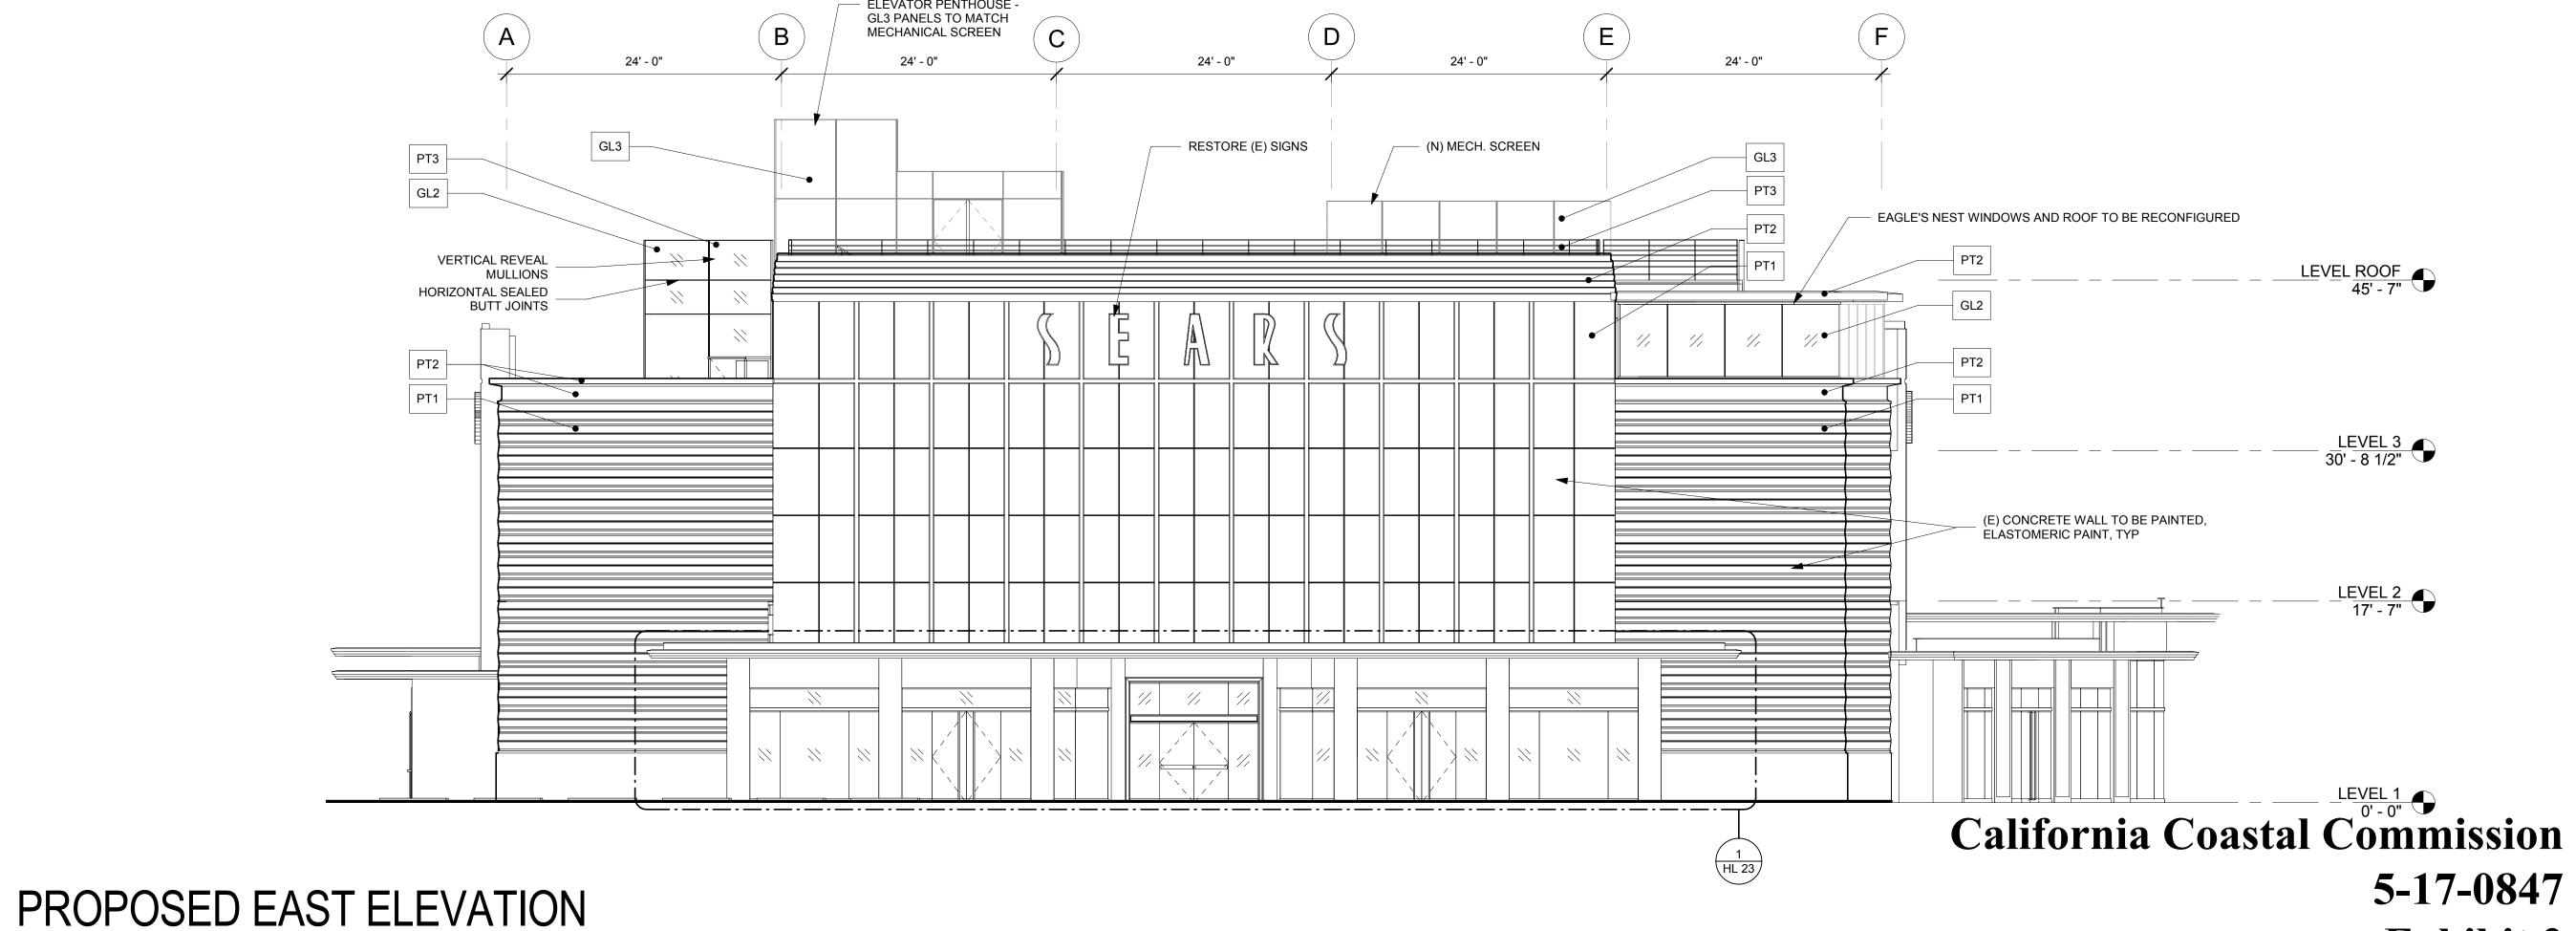

5-17-0847

EXECUTIVE ARCHITECT

SERITAGE
GROWTH PROPERTIES

HOUSE & ROBERTSON

**FINISH LEGEND** 

EXTERIOR PAINT - "GREY WONDER"

MTL1 BRUSHED STAINLESS STEEL, NO. 4 FINISH