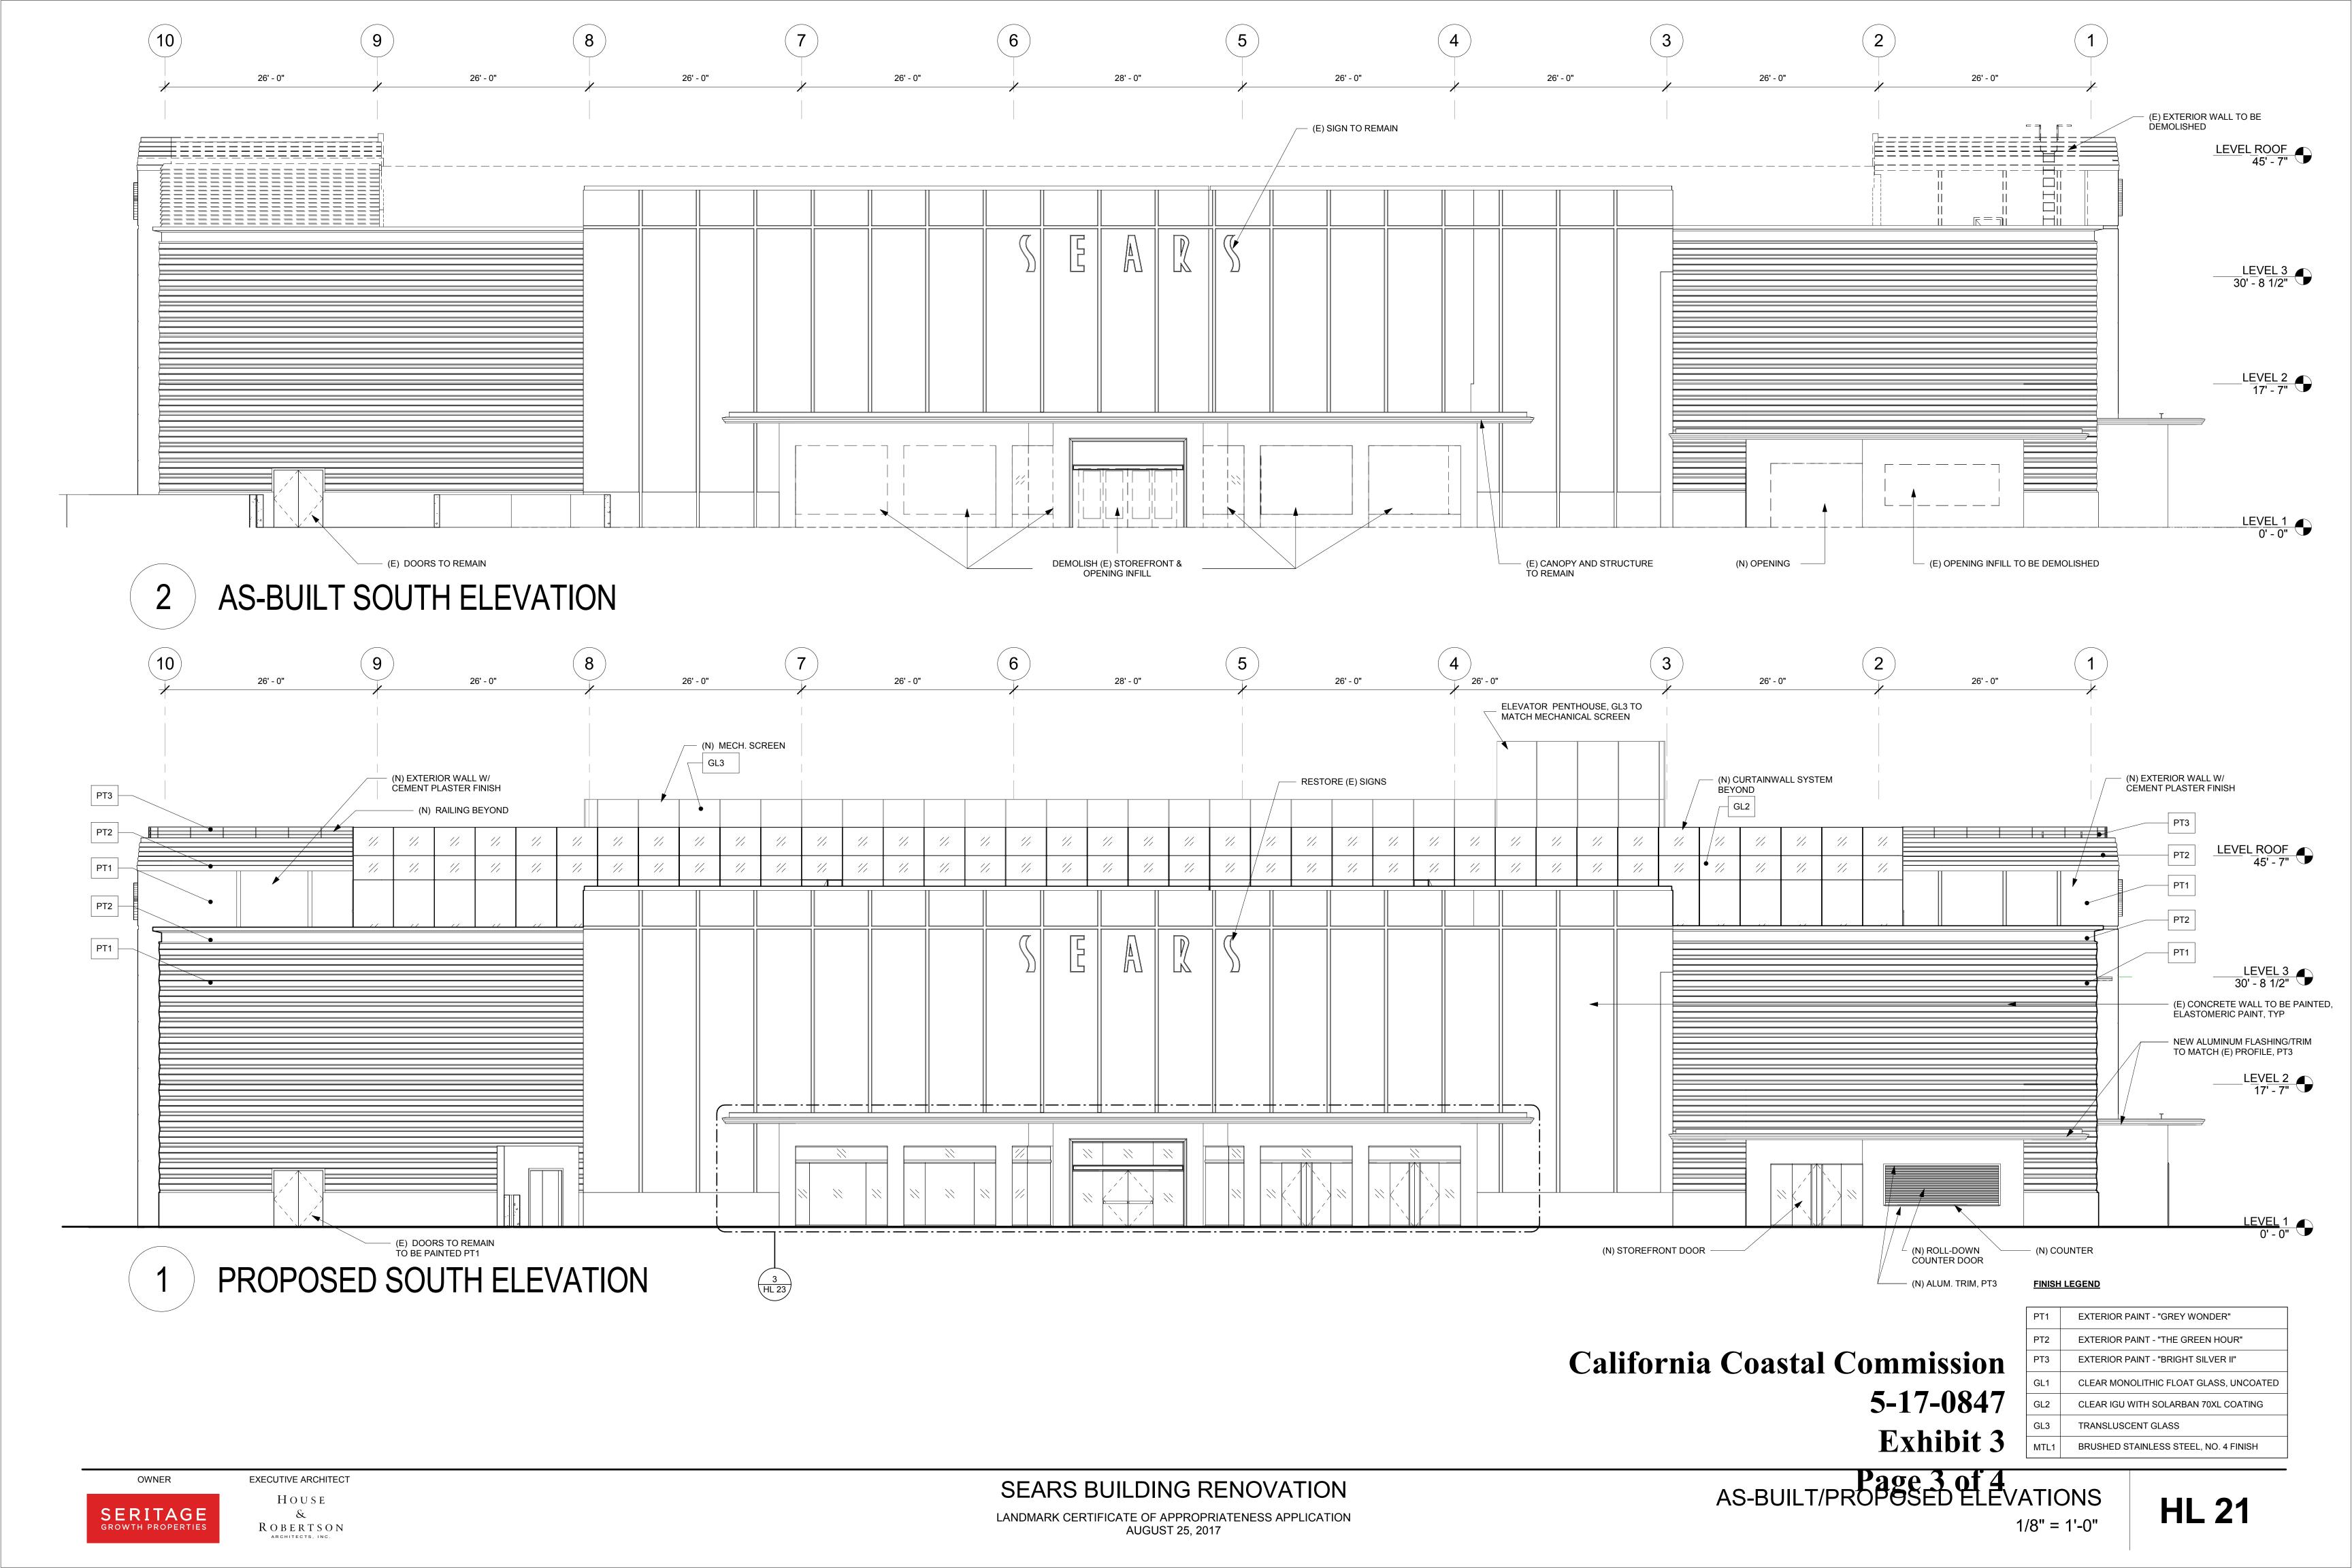

5-17-0847

EXECUTIVE ARCHITECT

SERITAGE
GROWTH PROPERTIES

HOUSE & ROBERTSON

**FINISH LEGEND** 

EXTERIOR PAINT - "GREY WONDER"

MTL1 BRUSHED STAINLESS STEEL, NO. 4 FINISH