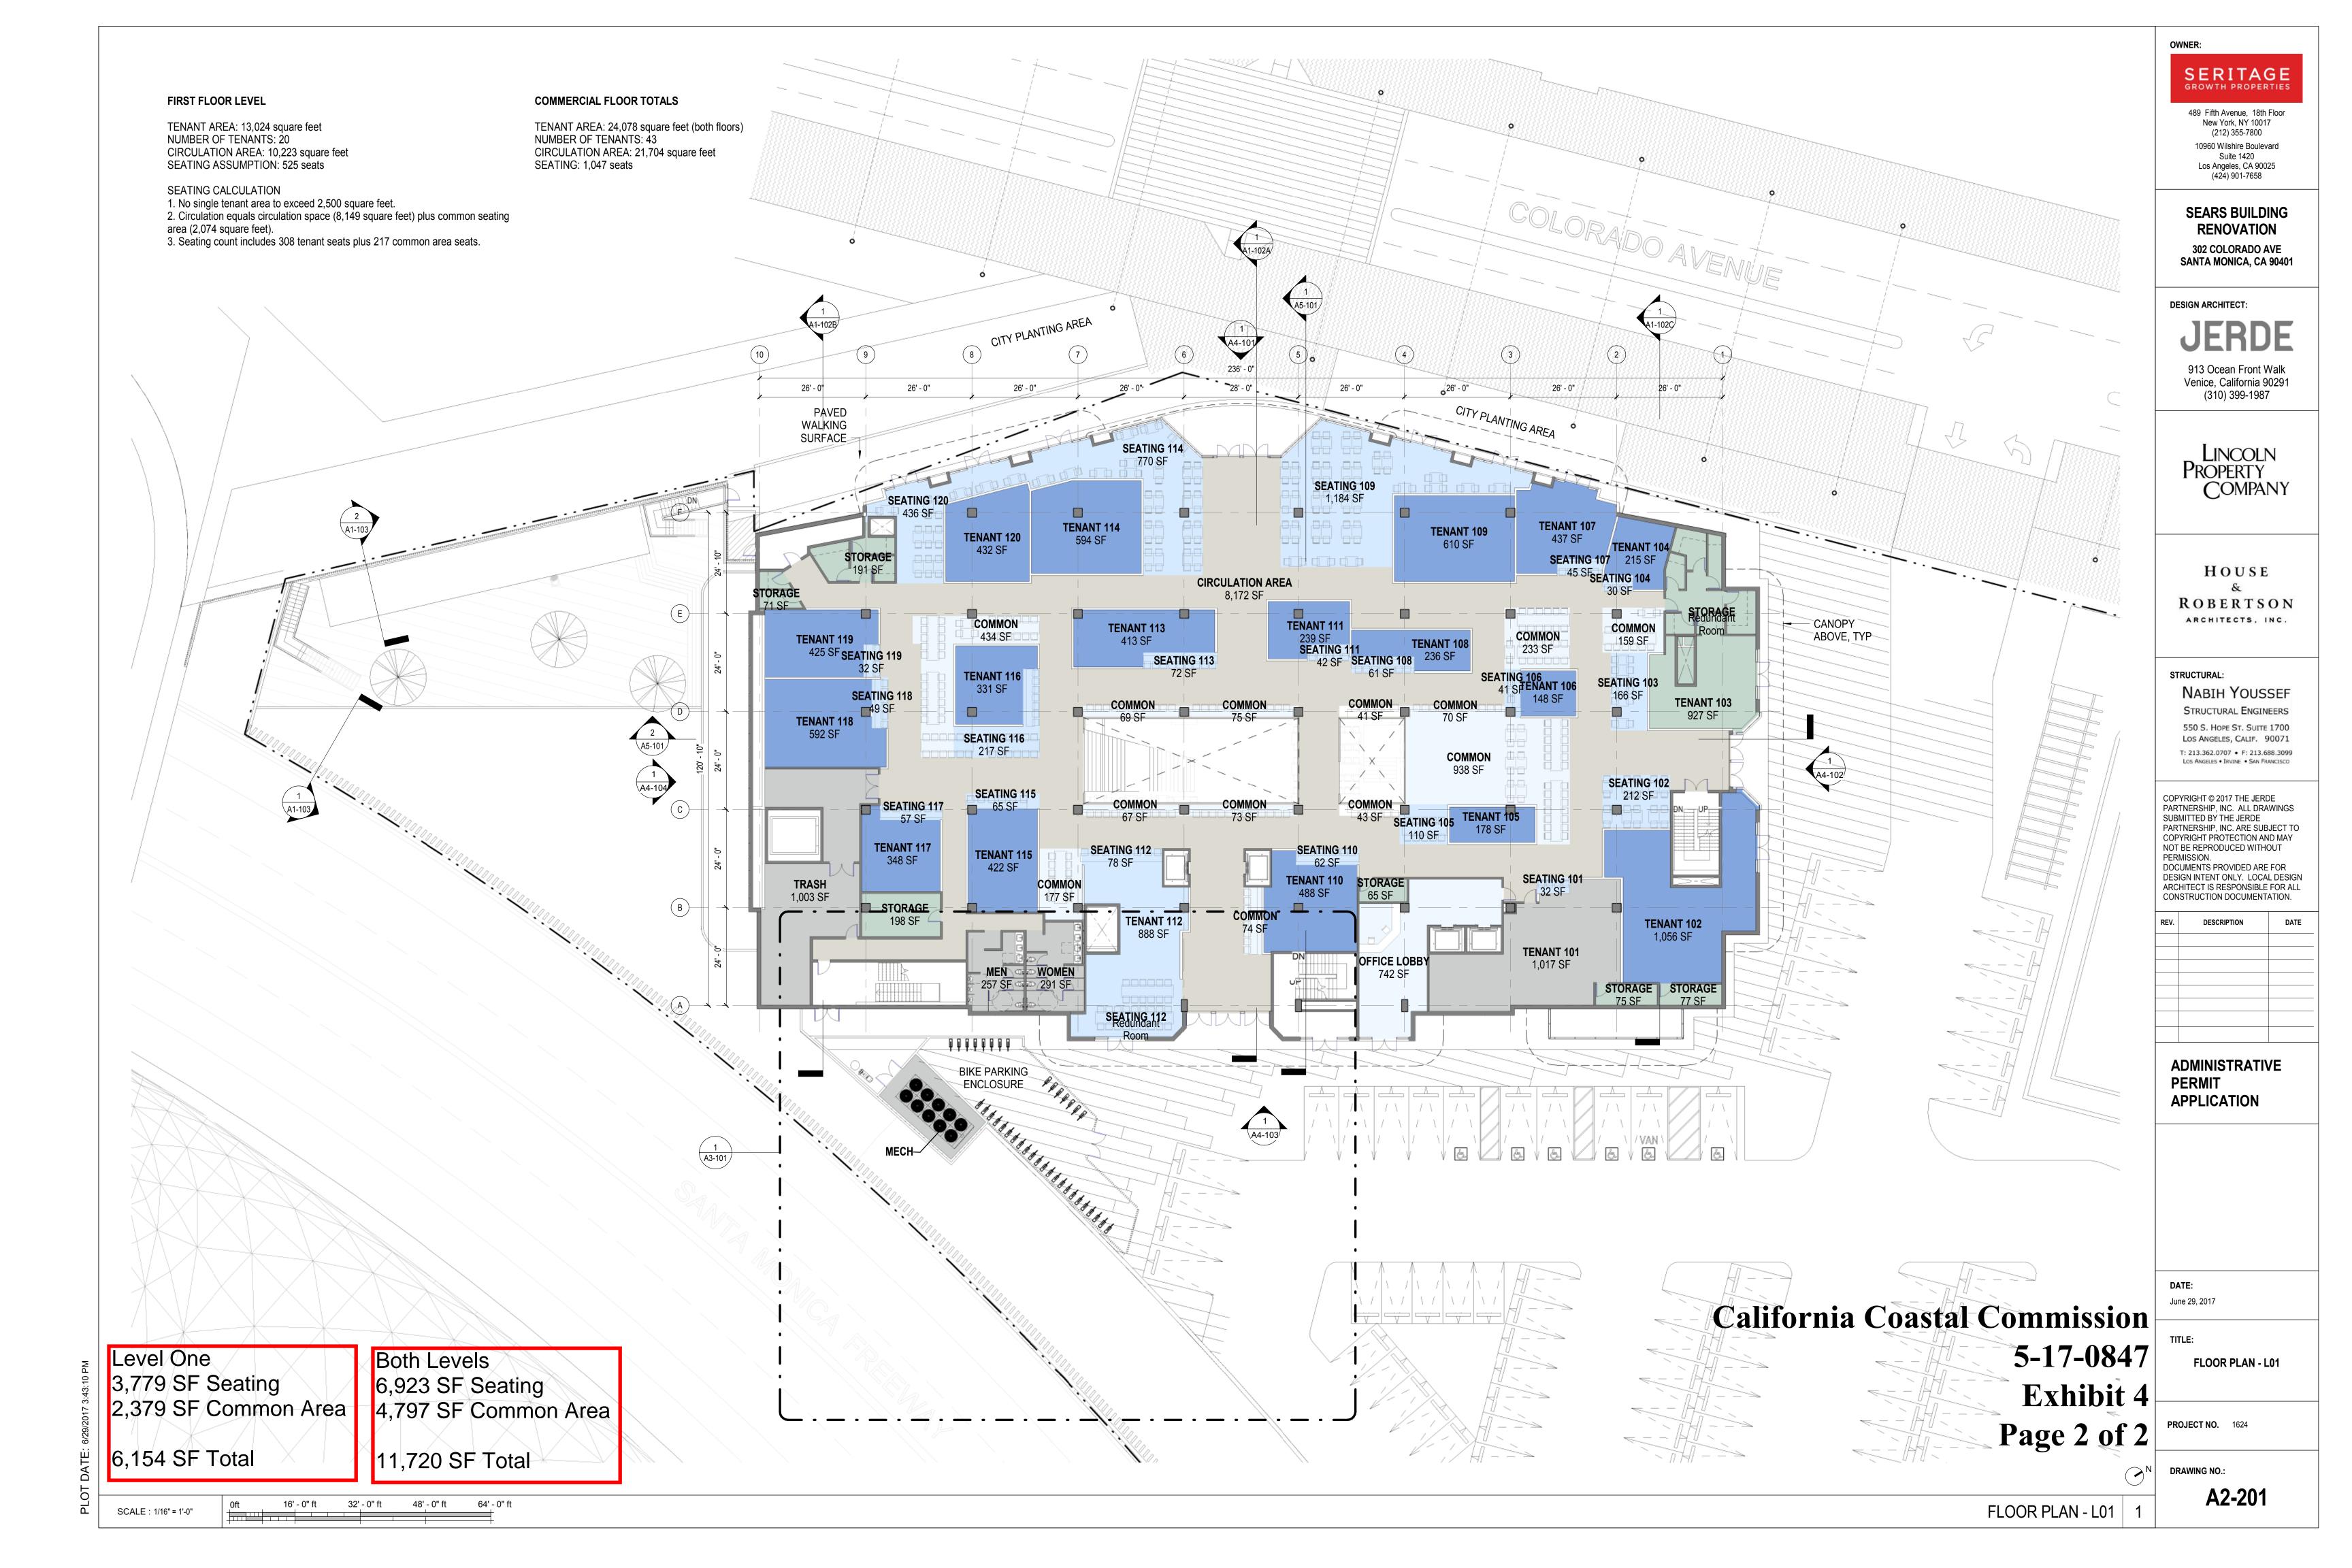

## **Table of Contents**

Exhibit 1 – Vicinity Map and Project Location

Exhibit 2 – Site Plan

Exhibit 3 – Elevation Plans

Exhibit 4 – Proposed "Culinary Retail" Layout

Exhibit 5 – Stacked Valet Parking Management Plan