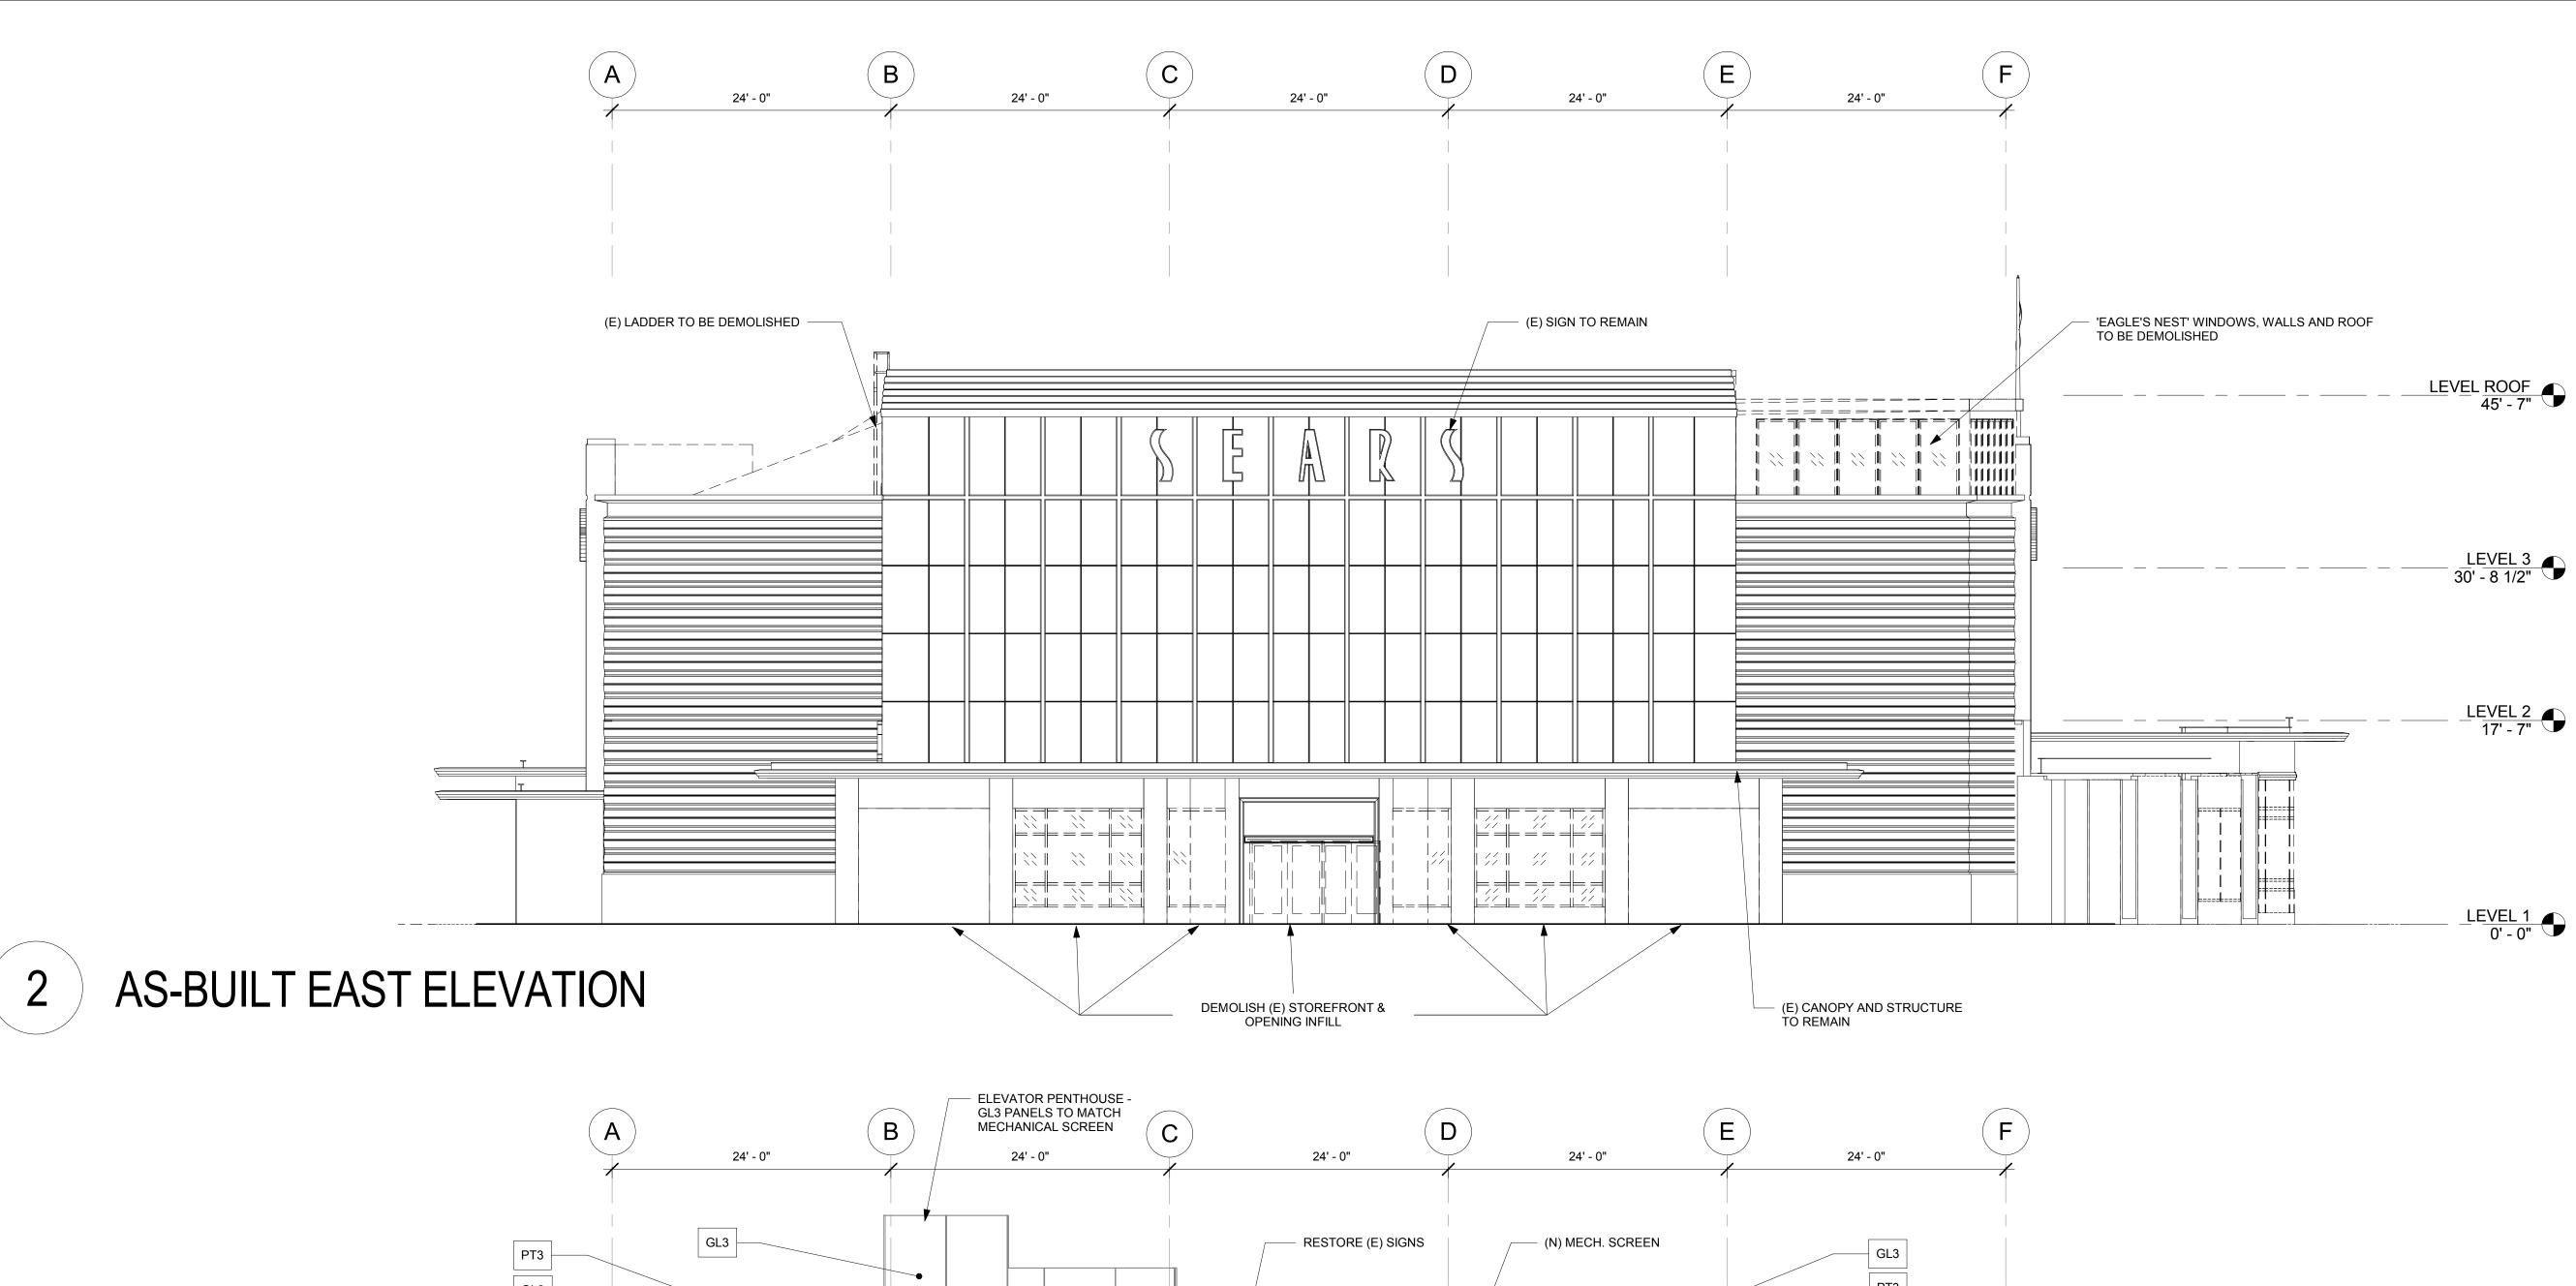

## **Table of Contents**

Exhibit 1 – Vicinity Map and Project Location

Exhibit 2 – Site Plan

Exhibit 3 – Elevation Plans

Exhibit 4 – Proposed "Culinary Retail" Layout

Exhibit 5 – Stacked Valet Parking Management Plan

5-17-0847

EXECUTIVE ARCHITECT

SERITAGE
GROWTH PROPERTIES

HOUSE & ROBERTSON

**FINISH LEGEND** 

EXTERIOR PAINT - "GREY WONDER"

MTL1 BRUSHED STAINLESS STEEL, NO. 4 FINISH