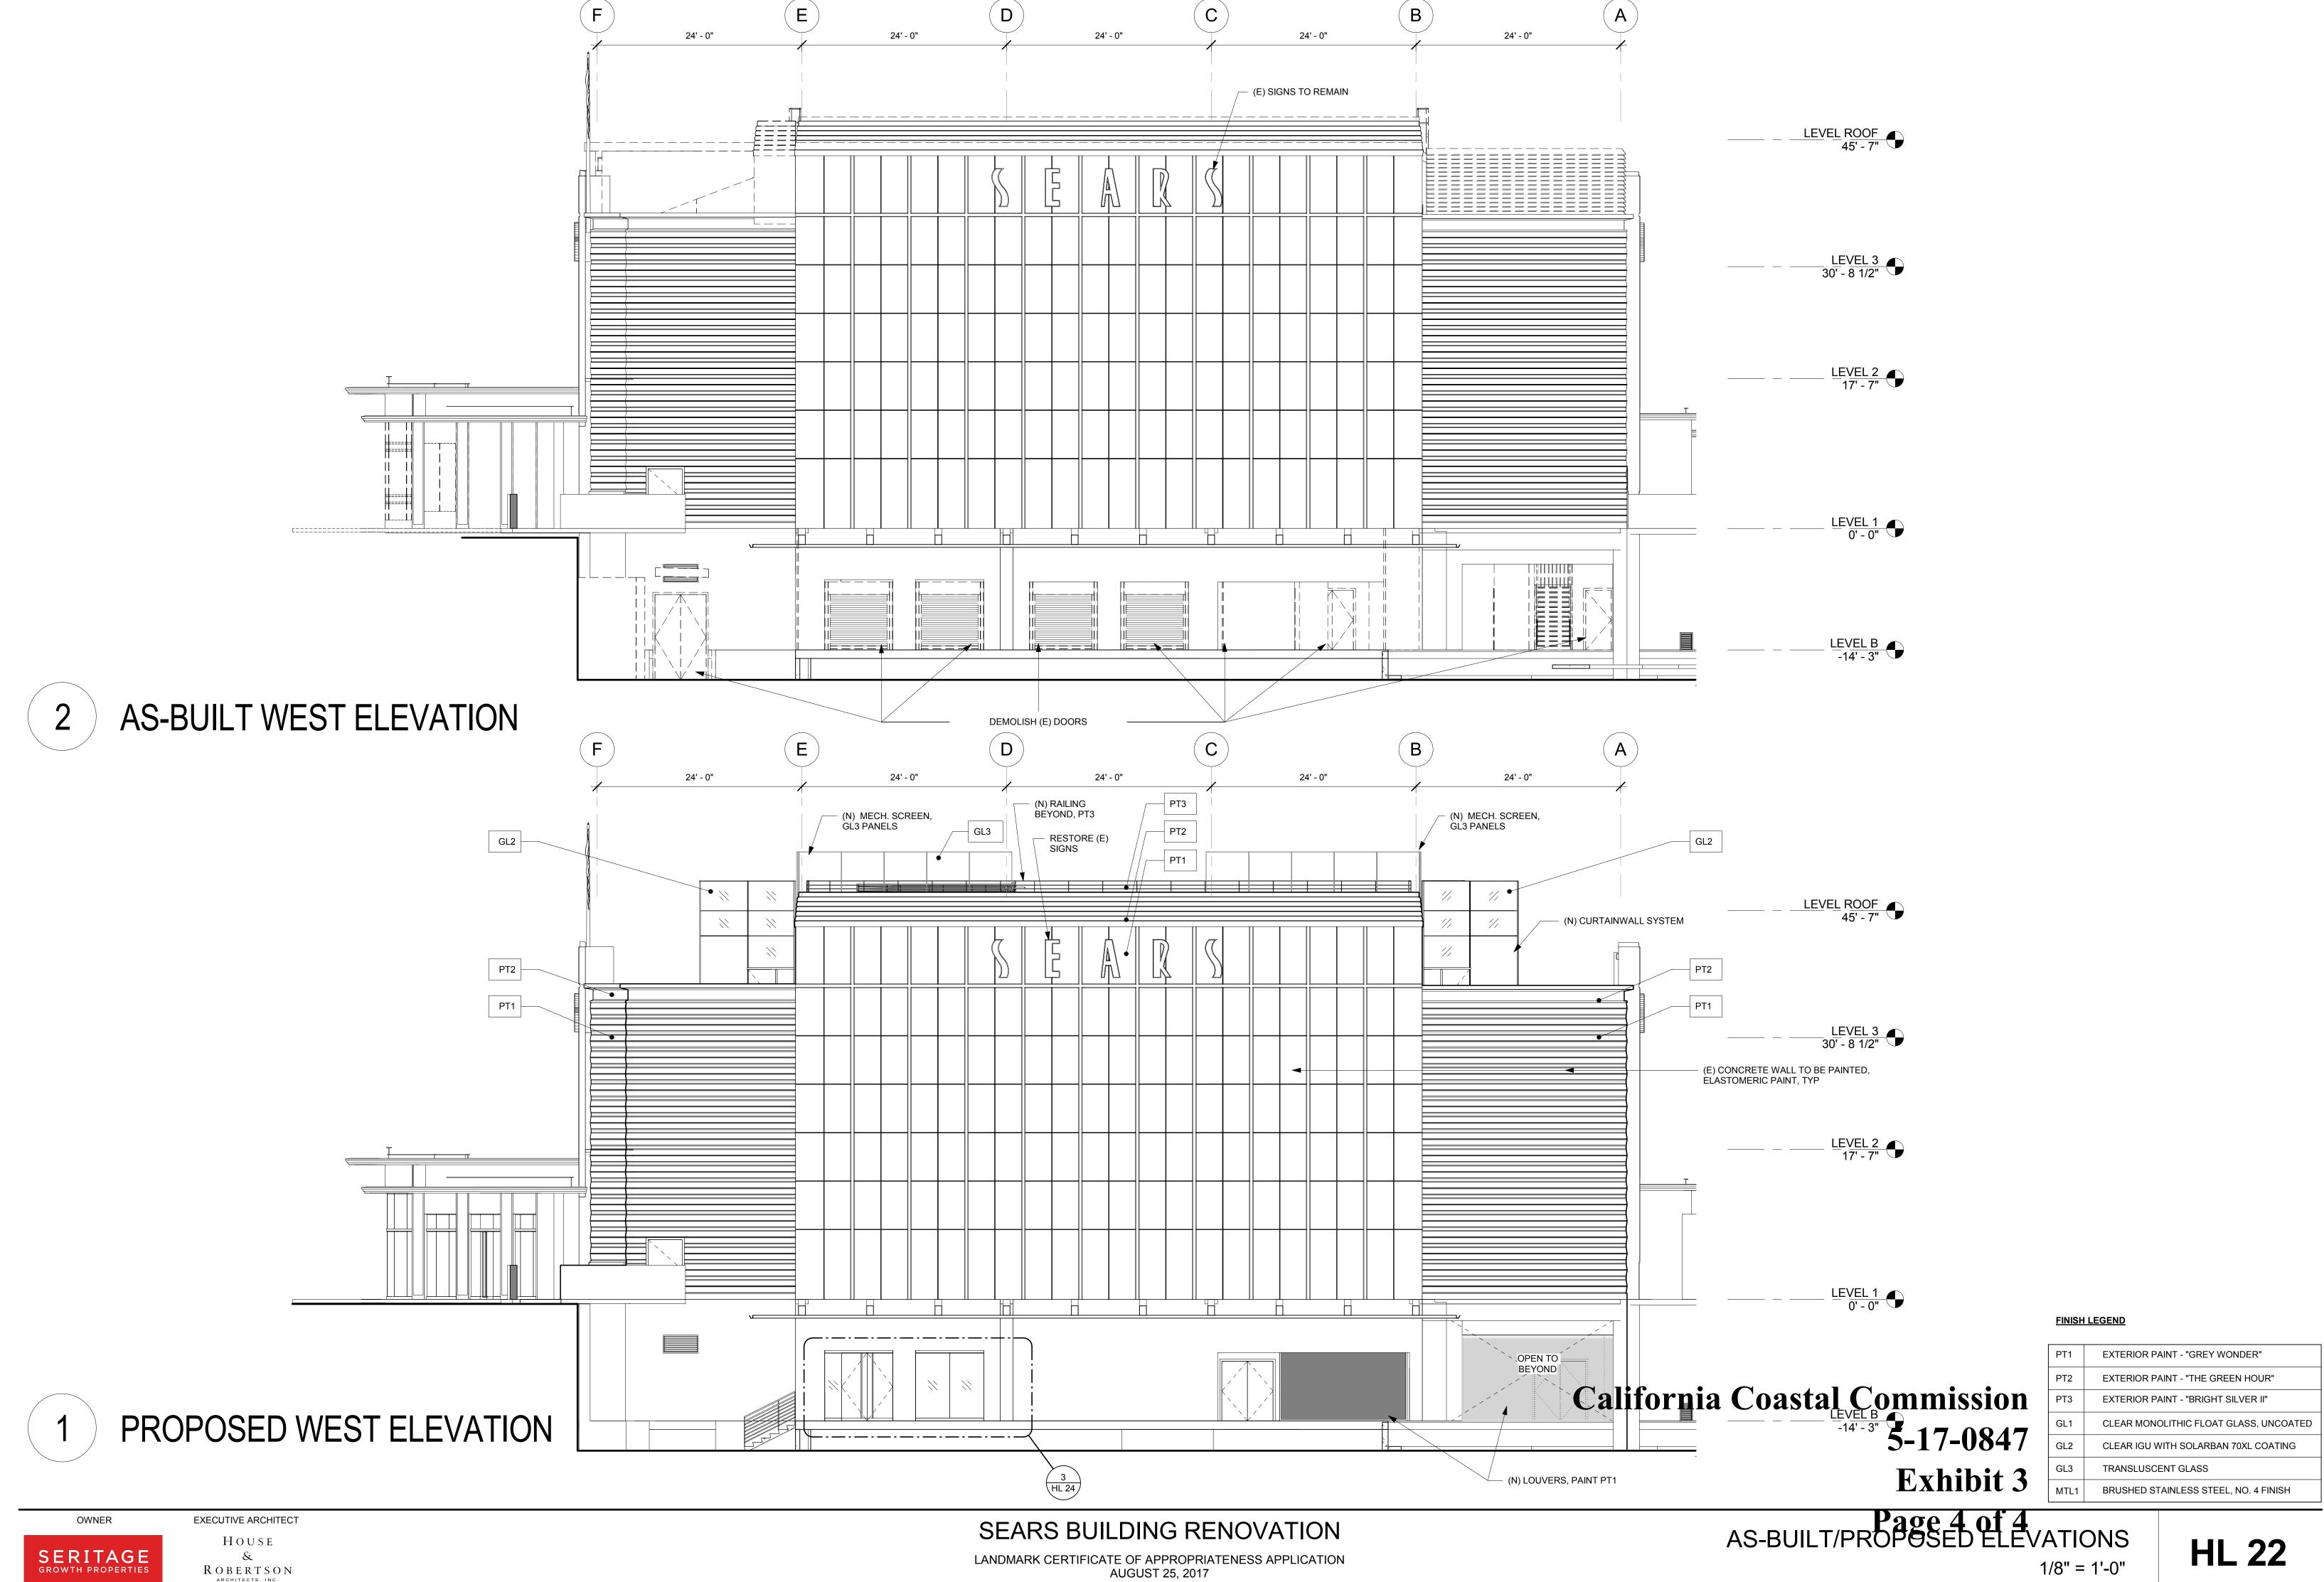

5-17-0847

EXECUTIVE ARCHITECT

SERITAGE
GROWTH PROPERTIES

HOUSE & ROBERTSON

**FINISH LEGEND** 

EXTERIOR PAINT - "GREY WONDER"

MTL1 BRUSHED STAINLESS STEEL, NO. 4 FINISH