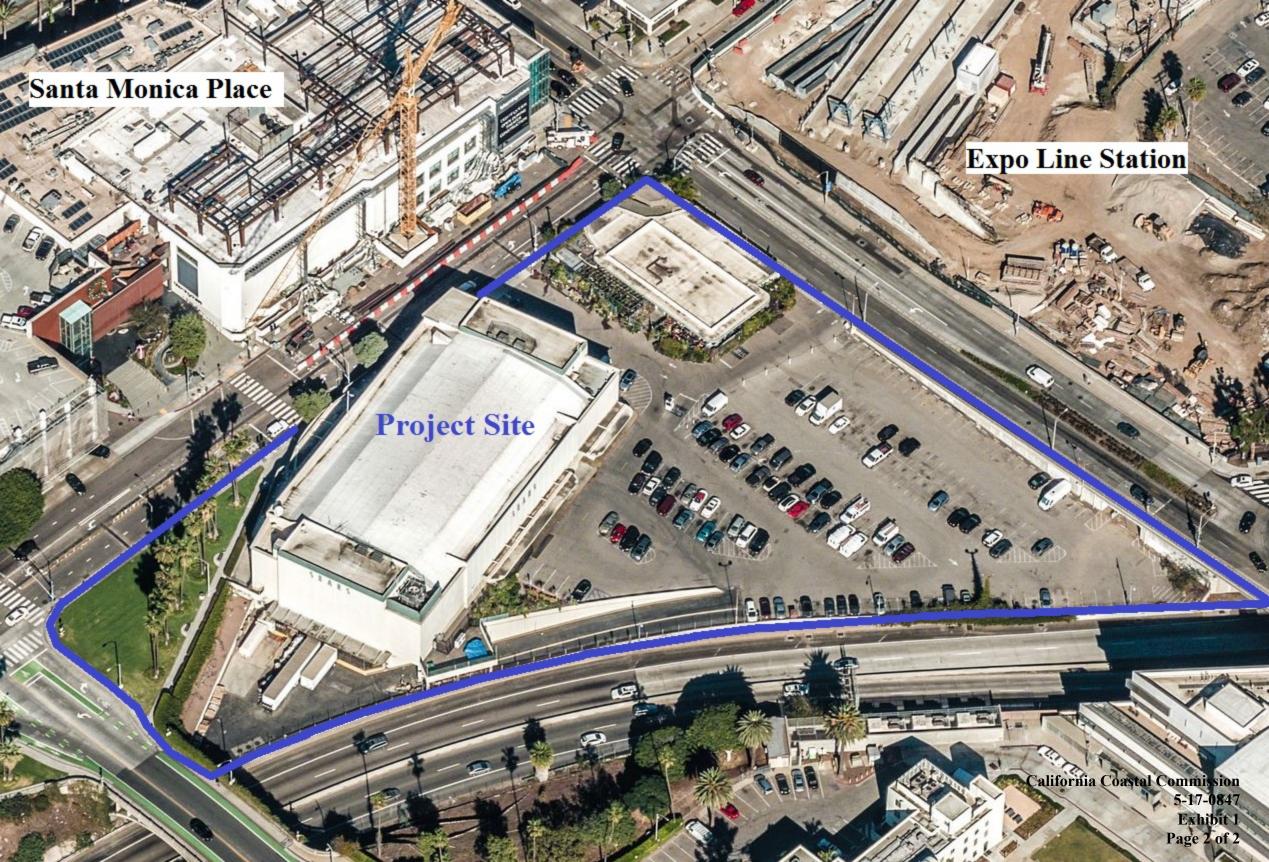

## **Table of Contents**

Exhibit 1 – Vicinity Map and Project Location

Exhibit 2 – Site Plan

Exhibit 3 – Elevation Plans

Exhibit 4 – Proposed "Culinary Retail" Layout

Exhibit 5 – Stacked Valet Parking Management Plan