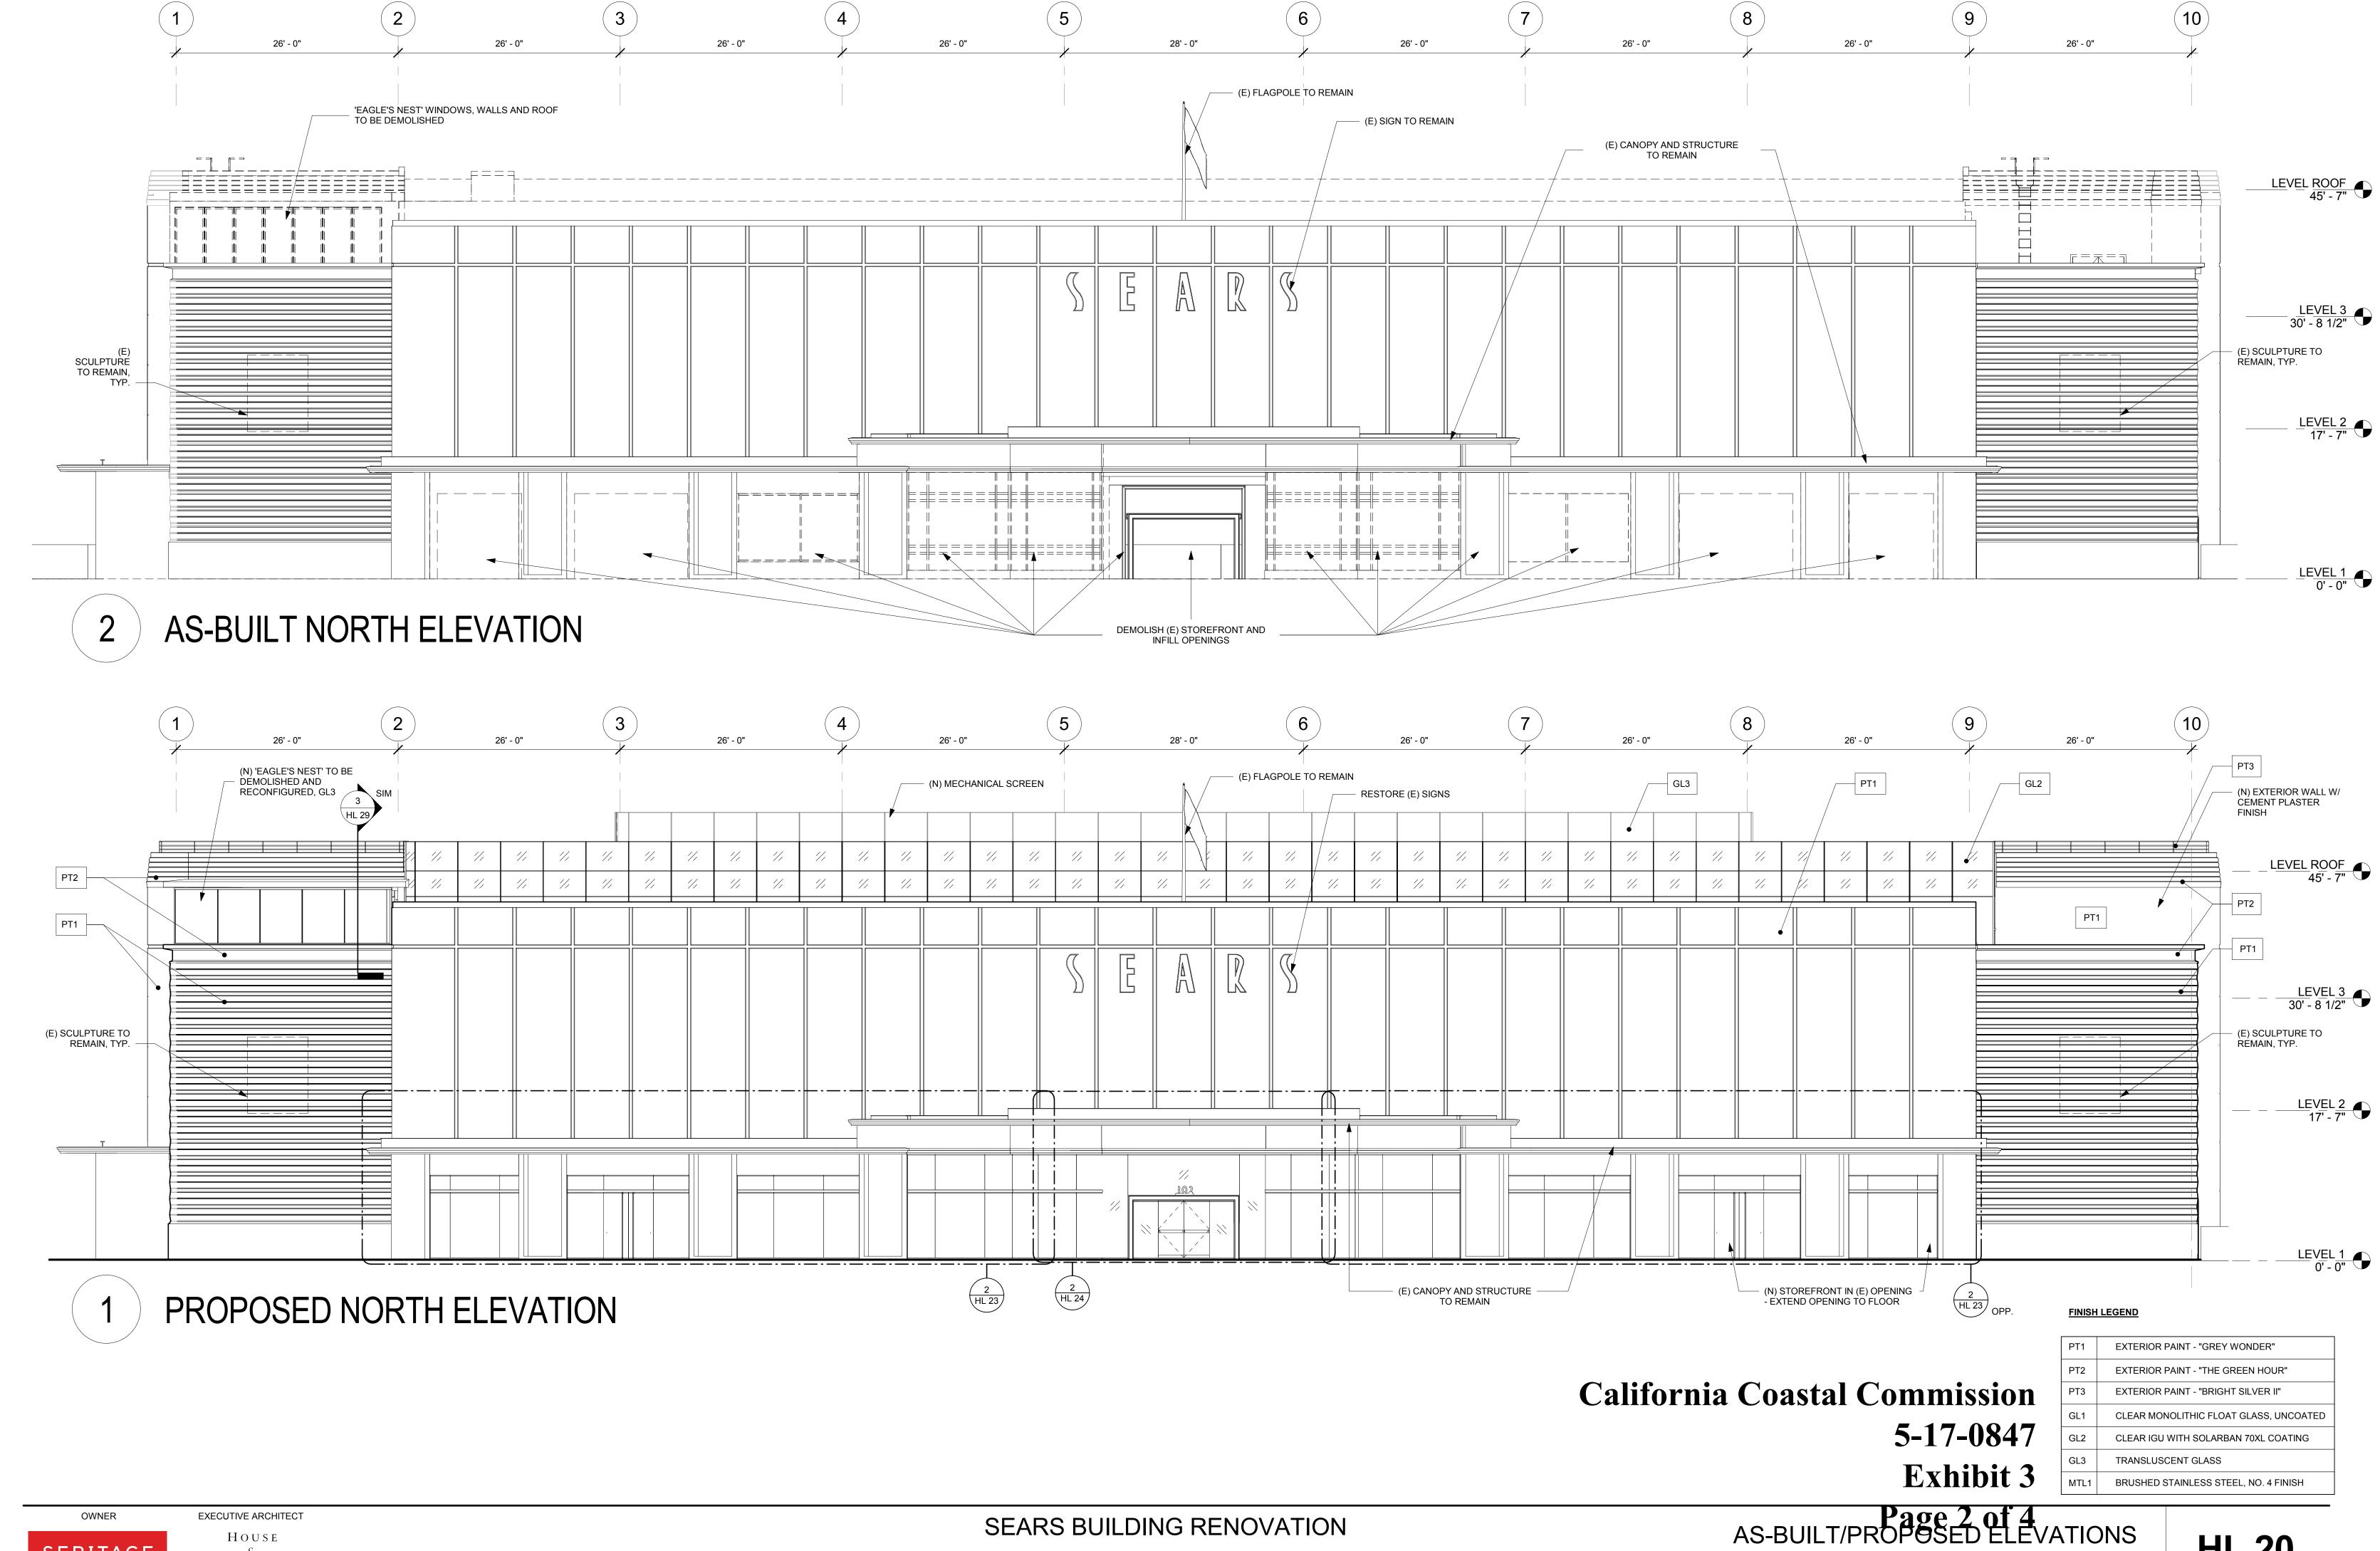

5-17-0847

EXECUTIVE ARCHITECT

SERITAGE
GROWTH PROPERTIES

HOUSE & ROBERTSON

**FINISH LEGEND** 

EXTERIOR PAINT - "GREY WONDER"

MTL1 BRUSHED STAINLESS STEEL, NO. 4 FINISH