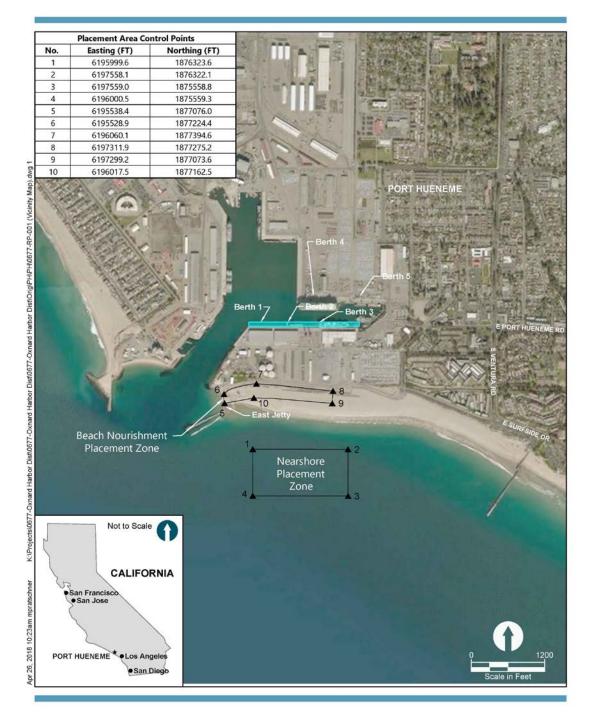

#### Exhibit 3

Hueneme Beach and Nearshore Placement Site 4-17-0668

**SOURCE:** Bathymetric contours from survey dated May 10, 2017 by U.S. Army Corps of Engineers.

HORIZONTAL DATUM: California State Plane, Zone 5, NAD83, U.S. Feet.

VERTICAL DATUM: Mean Lower Low Water (MLLW).

LEGEND:

Contractor Laydown Areas

Pipeline Work Area (Conceptual)

---> Pipeline Route (Conceptual)

Exhibit 4
4-17-0668
Construction Access and Staging Areas