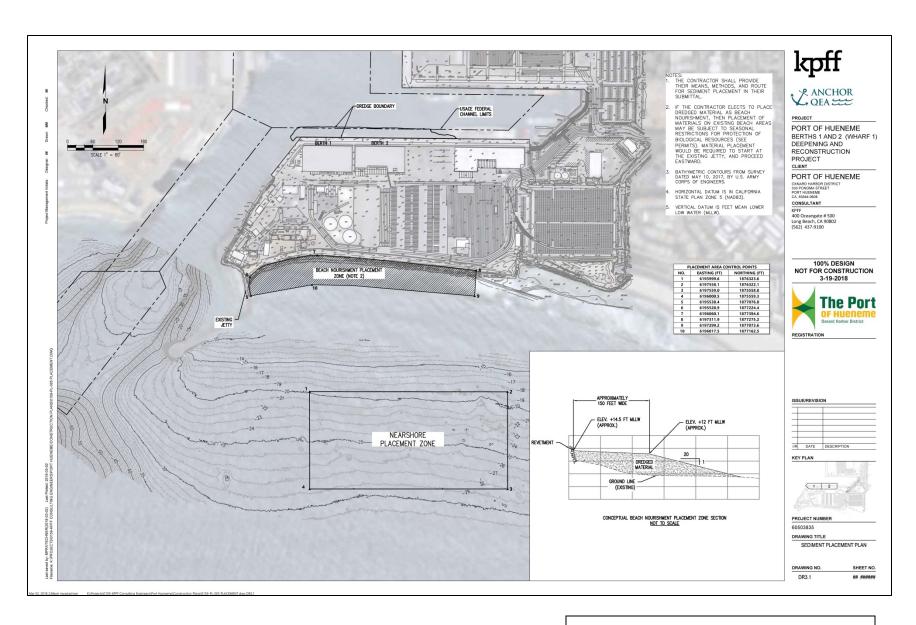

#### Exhibit 3

Hueneme Beach and Nearshore Placement Site 4-17-0668

**SOURCE:** Bathymetric contours from survey dated May 10, 2017 by U.S. Army Corps of Engineers.

HORIZONTAL DATUM: California State Plane, Zone 5, NAD83, U.S. Feet.

VERTICAL DATUM: Mean Lower Low Water (MLLW).

LEGEND:

Contractor Laydown Areas

Pipeline Work Area (Conceptual)

---> Pipeline Route (Conceptual)

Exhibit 4
4-17-0668
Construction Access and Staging Areas