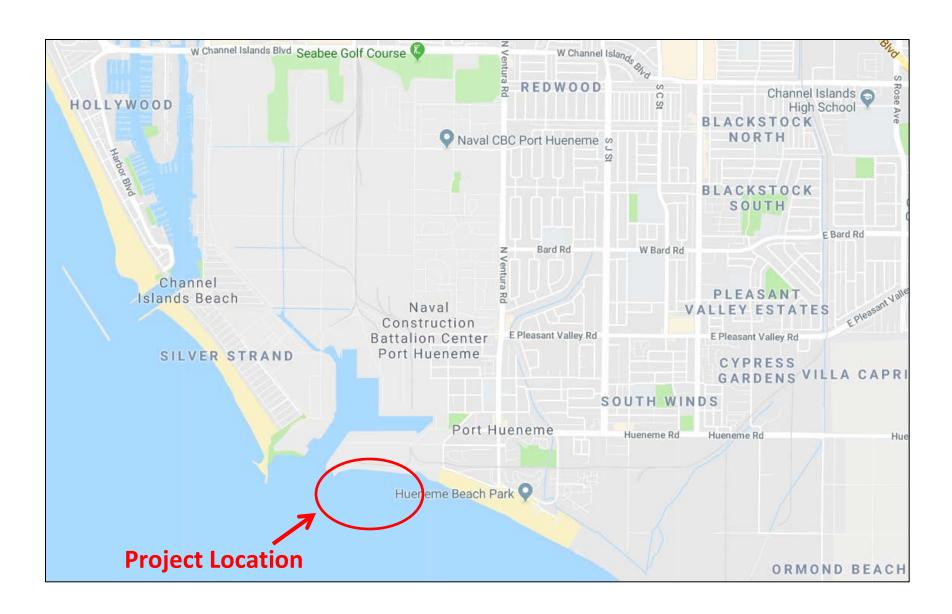

**Exhibit 4 Construction Access and Staging Areas** 

Exhibit 1 Location Map 4-17-0668

Figure 1 Vicinity Map Port of Hueneme Deepening

Exhibit 2 Aerial View of Project Area 4-17-0668