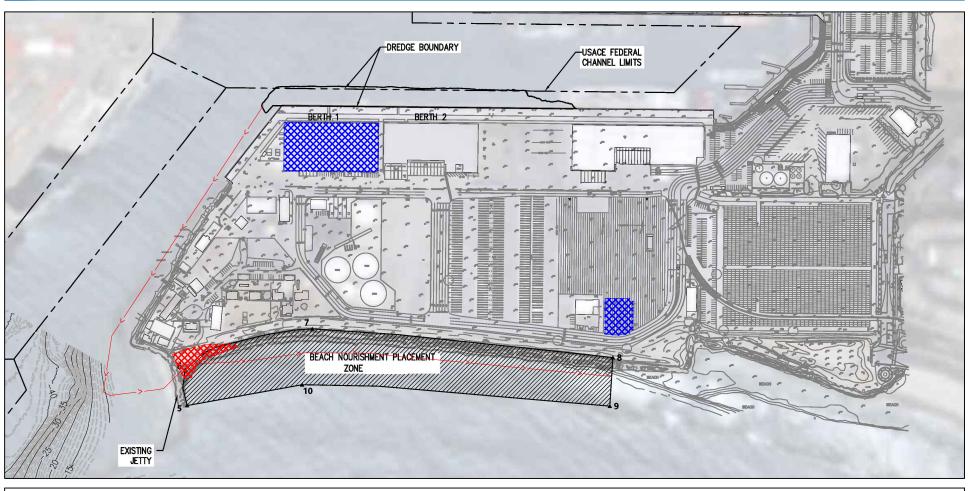

VERTICAL DATUM: Mean Lower Low Water (MLLW).

LEGEND:

Contractor Laydown Areas

Pipeline Work Area (Conceptual)

---> Pipeline Route (Conceptual)

Exhibit 4
4-17-0668
Construction Access and Staging Areas