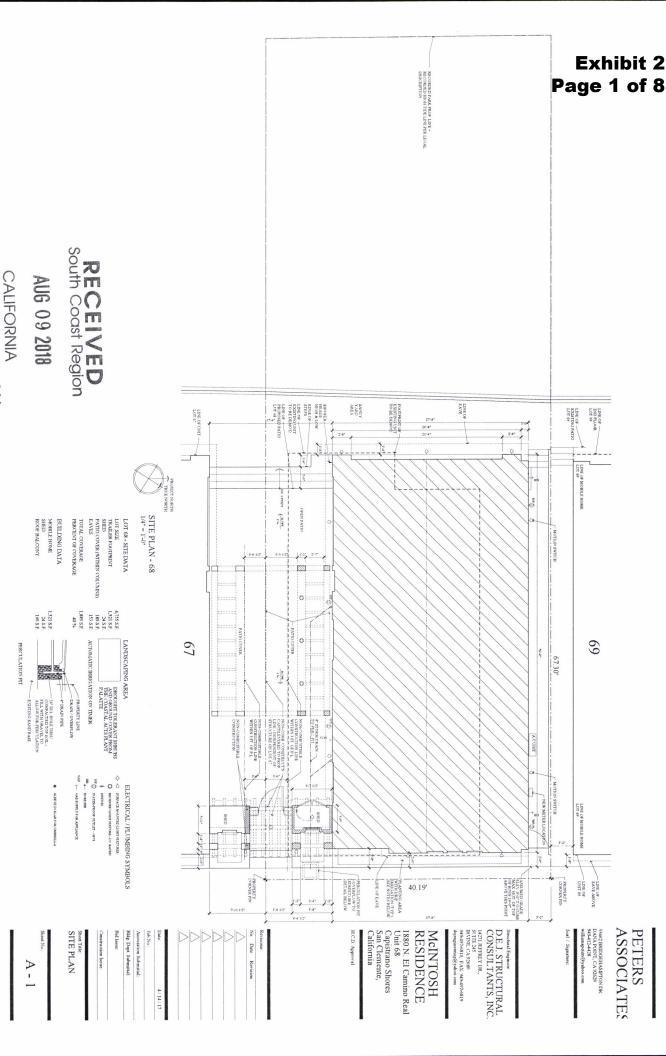

## Exhibit 1 Page 1 of 1

COASTAL COMMISSION

BUILDING DATA MOBILE HOME SHED

1.521 S.F. 24 S.F.

PROPERTY LINE

DRAIN OVERFLOW

4\* DRAIN PIPE

2\* DIA HOLE THRU
COMPACTED TOP SOIL.
FILL WHI GRAVEL TO
ALLOW FOR PERCULATION

SITE PLAN

TOTAL COVERAGE PERCENT OF COVERAGE

AUTOMATIC IRRIGATION ON TIMER

# AMTRAK LINE

ASSOCIAT

N3662 BRIDGEHAMPTON DR DANA POINT, CA 92629 949-412-4428

d9.412.4428 illiamapeters@yahoo.

Sinctural Engineer
D.E.J. STRUCTUR.
CONSULTING, INI
ICONSULTING, INI
ICONS

McINTOSH RESIDENCE IRVINE, CA 92680 949-497-6810, FAX: 949-497-6819 Aljengineering@yaloo.com

1880 N. El Camino R Units 68 Capistrano Shores San Clemente, California

H.C.D. Approval

Research
No. Diac Revision

Shed Title SHORELINE SETBA PATTERN OF DEVELOPMENT PL

Bldg. Dept. Submittal

SHORELINE SETBACK + PATTERN OF ADJACENT DEVELOPMENT SITE PLAN

1" = 10'-0"

A - 1A

1. THE LINE OF THE EXISTING LOCATION OF THE M.H. OR PATIO ON THE SUBJECT SITE.
2. THE SHAWARDMOST TERPENDICH ART STRINGLINE FROM THER EXISTING COUNTEDPART
(M.H. OR PATIO) ON ETHER ADJACENT LOT, WHICHEVER IS MOOST SEAWARD FOR EACH ETIMENT
3. SECOND STORIES & 2ND STORY DECKS MUST MEET THE SAME SETBACKS AS THE M.H.

PARK C.C.& R. RULES FOR SEAWARD PERFENDICULAR STRINGLINE LIMITATION OF THE PLACEMENT OF MOBILE HOMES, PATIOS AND SECOND STORY DECKS THE PLACEMENT OF MOBILEHOME, PATIOS AND STORY DECK INCAPISTRANO SHORES SHALL BELIMITED BY THE LEAST RESTRICTIVE OF THE FOLLOWING.