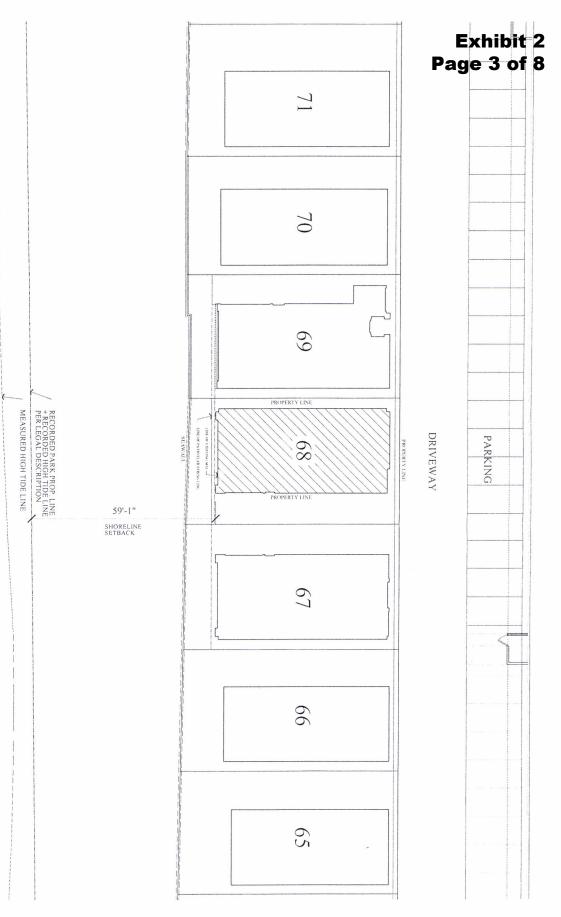

1880 N. El Camino R Units 68 Capistrano Shores San Clemente, California

H.C.D. Approval

Research
No. Diac Revision

Shed Title SHORELINE SETBA PATTERN OF DEVELOPMENT PL

Bldg. Dept. Submittal

SHORELINE SETBACK + PATTERN OF ADJACENT DEVELOPMENT SITE PLAN

1" = 10'-0"

A - 1A

1. THE LINE OF THE EXISTING LOCATION OF THE M.H. OR PATIO ON THE SUBJECT SITE.
2. THE SHAWARDMOST TERPENDICH ART STRINGLINE FROM THER EXISTING COUNTEDPART
(M.H. OR PATIO) ON ETHER ADJACENT LOT, WHICHEVER IS MOOST SEAWARD FOR EACH ETIMENT
3. SECOND STORIES & 2ND STORY DECKS MUST MEET THE SAME SETBACKS AS THE M.H.

PARK C.C.& R. RULES FOR SEAWARD PERFENDICULAR STRINGLINE LIMITATION OF THE PLACEMENT OF MOBILE HOMES, PATIOS AND SECOND STORY DECKS THE PLACEMENT OF MOBILEHOME, PATIOS AND STORY DECK INCAPISTRANO SHORES SHALL BELIMITED BY THE LEAST RESTRICTIVE OF THE FOLLOWING.