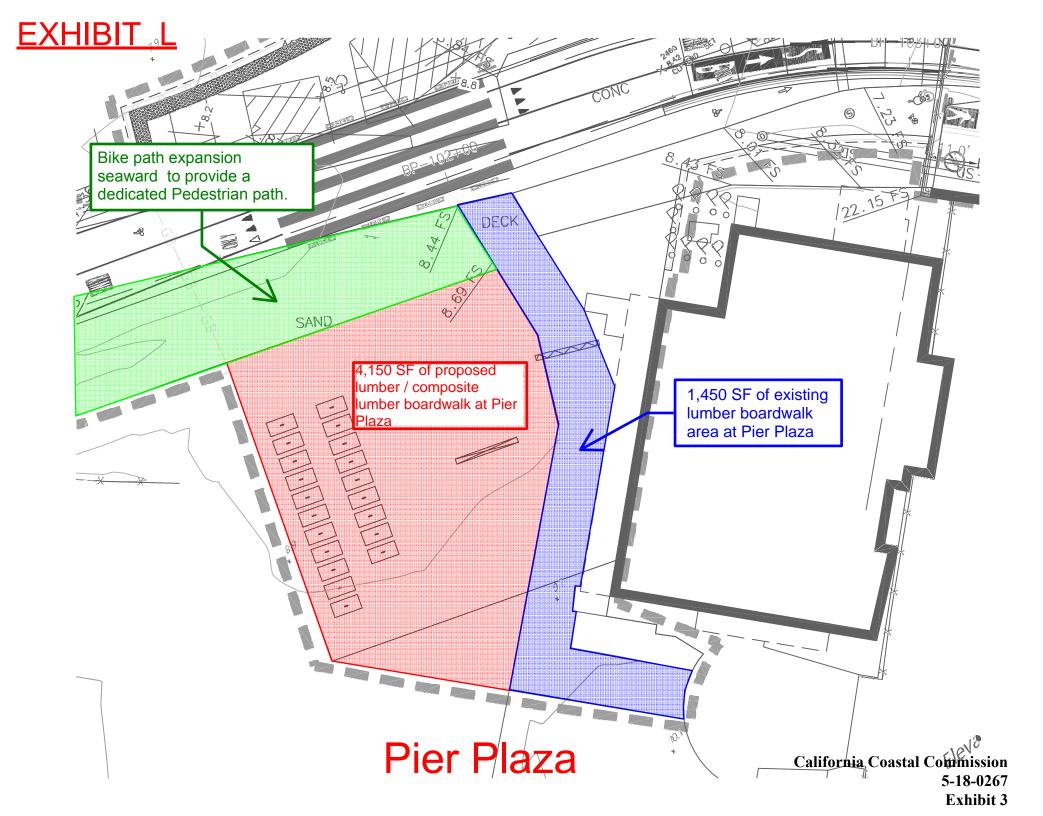

# **EXHIBITS**

**Table of Contents** 

Exhibit 1 – Vicinity Map

Exhibit 2 – Site Plan

Exhibit 3 – Pier Plaza Proposal

Exhibit 4 – CoSMoS Analysis

Exhibit 5 – 1550 Lot improvements

Exhibit 6 - Proposed Boundary Line Agreement, City of Santa Monica