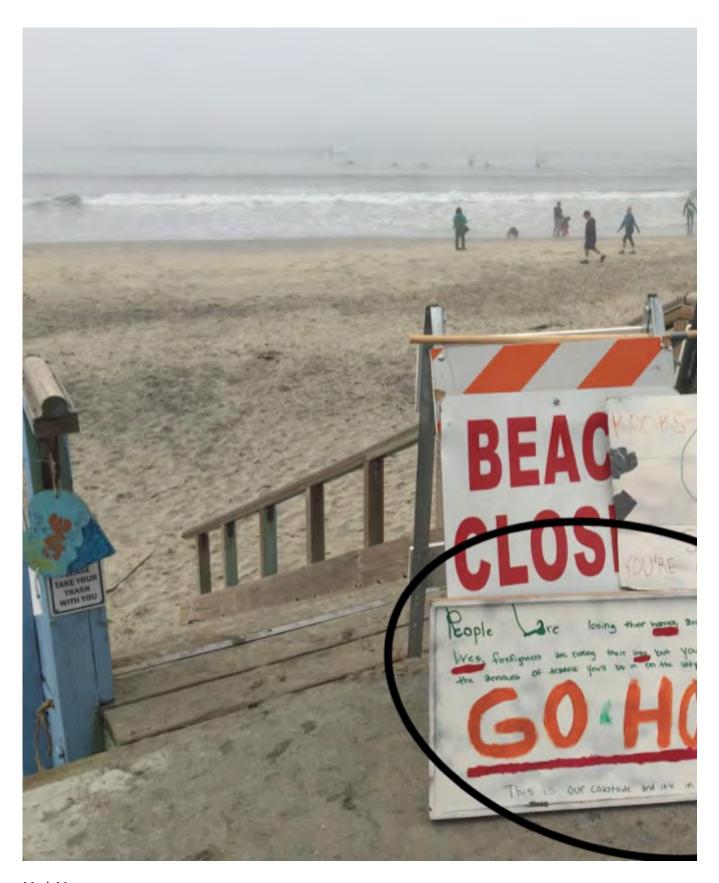

Hi Julia,

Thank you for your report and analysis re: the proposed City of HMB parking restrictions, fees, permitting and neighborhood signage related to the Poplar Beach area.

It is clear that the proposed restrictions, as well as the long history of street signage, fees and other controls used by the City relate not to funding reasonable expenses but instead to a history of attempting to discourage visitors from "their" beaches and neighborhoods.

Other examples are Ocean Beach in San Francisco, where the City operates the public parking areas for free, and Goleta Beach in Santa Barbara County, where all parking is free.

Hopefully, before this matter comes back to the CCC on the merits the Commission can encourage HMB to adopt LCP policies that encourage visitor serving coastal recreation, and not engage in faux access exercises that are actually thinly veiled attempts to discourage visitors.