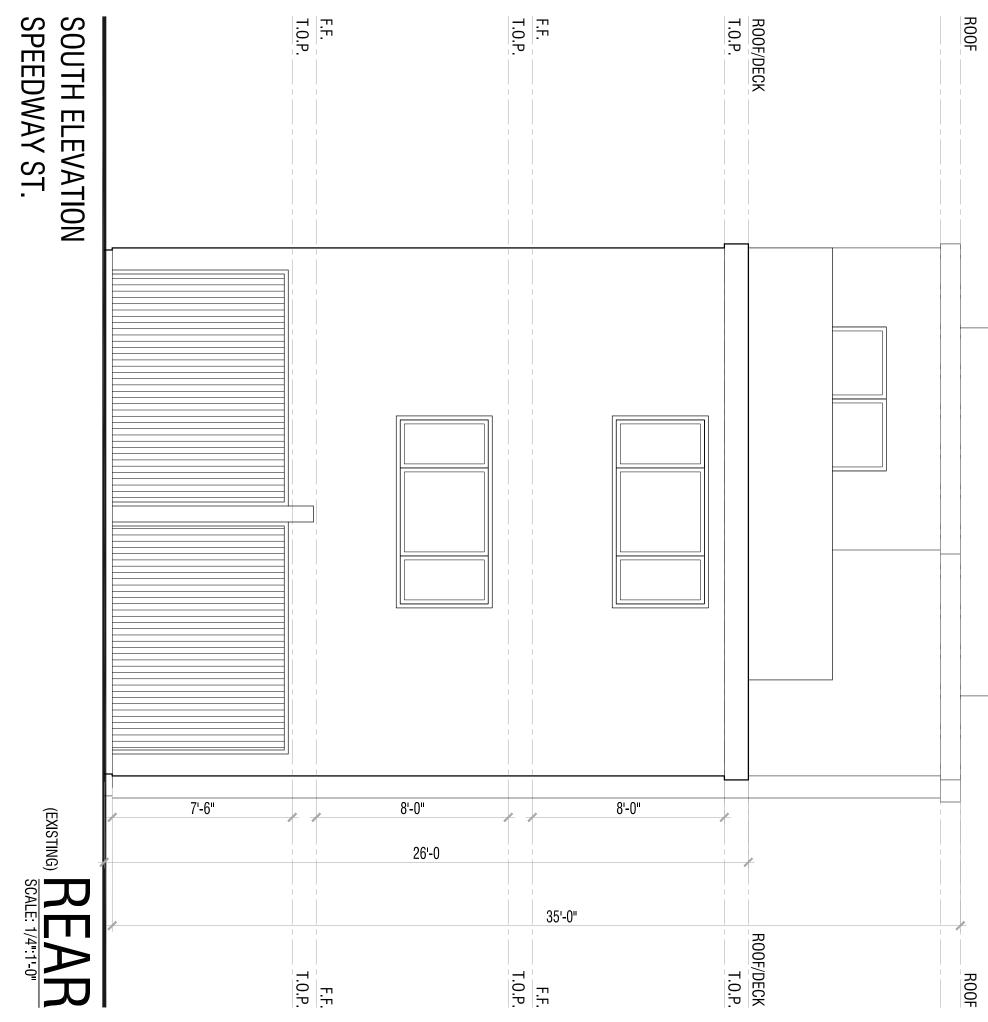

### T-6" 8-0" 8-0" 7-6" 8-0" 8-0" 26-0 35-0" 80.0" 80.0" 80.0" 80.0" 80.0" 80.0" 80.0" 80.0" 80.0" 80.0" 80.0" 80.0" 80.0" 80.0" 80.0" 80.0" 80.0" 80.0" 80.0" 80.0" 80.0" 80.0" 80.0" 80.0" 80.0" 80.0" 80.0" 80.0" 80.0" 80.0" 80.0" 80.0" 80.0" 80.0" 80.0" 80.0" 80.0" 80.0" 80.0" 80.0" 80.0" 80.0" 80.0" 80.0" 80.0" 80.0" 80.0" 80.0" 80.0" 80.0" 80.0" 80.0" 80.0" 80.0" 80.0" 80.0" 80.0" 80.0" 80.0" 80.0" 80.0" 80.0" 80.0" 80.0" 80.0" 80.0" 80.0" 80.0" 80.0" 80.0" 80.0" 80.0" 80.0" 80.0" 80.0" 80.0" 80.0" 80.0" 80.0" 80.0" 80.0" 80.0" 80.0" 80.0" 80.0" 80.0" 80.0" 80.0" 80.0" 80.0" 80.0" 80.0" 80.0" 80.0" 80.0" 80.0" 80.0" 80.0" 80.0" 80.0" 80.0" 80.0" 80.0" 80.0" 80.0" 80.0" 80.0" 80.0" 80.0" 80.0" 80.0" 80.0" 80.0" 80.0" 80.0" 80.0" 80.0" 80.0" 80.0" 80.0" 80.0" 80.0" 80.0" 80.0" 80.0" 80.0" 80.0" 80.0" 80.0" 80.0" 80.0" 80.0" 80.0" 80.0" 80.0" 80.0" 80.0" 80.0" 80.0" 80.0" 80.0" 80.0" 80.0" 80.0" 80.0" 80.0" 80.0" 80.0" 80.0" 80.0" 80.0" 80.0" 80.0" 80.0" 80.0" 80.0" 80.0" 80.0" 80.0" 80.0" 80.0" 80.0" 80.0" 80.0" 80.0" 80.0" 80.0" 80.0" 80.0" 80.0" 80.0" 80.0" 80.0" 80.0" 80.0" 80.0" 80.0" 80.0" 80.0" 80.0" 80.0" 80.0" 80.0" 80.0" 80.0" 80.0" 80.0" 80.0" 80.0" 80.0" 80.0" 80.0" 80.0" 80.0" 80.0" 80.0" 80.0" 80.0" 80.0" 80.0" 80.0" 80.0" 80.0" 80.0" 80.0" 80.0" 80.0" 80.0" 80.0" 80.0" 80.0" 80.0" 80.0" 80.0" 80.0" 80.0" 80.0" 80.0" 80.0" 80.0" 80.0" 80.0" 80.0" 80.0" 80.0" 80.0" 80.0" 80.0" 80.0" 80.0" 80.0" 80.0" 80.0" 80.0" 80.0" 80.0" 80.0" 80.0" 80.0" 80.0" 80.0" 80.0" 80.0" 80.0" 80.0" 80.0" 80.0" 80.0" 80.0" 80.0" 80.0" 80.0" 80.0" 80.0" 80.0" 80.0" 80.0" 80.0" 80.0" 80.0" 80.0" 80.0" 80.0" 80.0" 80.0" 80.0" 80.0" 80.0" 80.0" 80.0" 80.0" 80.0" 80.0" 80.0" 80.0" 80.0" 80.0" 80.0" 80.0" 80.0" 80.0" 80.0" 80.0" 80.0" 80.0" 80.0"