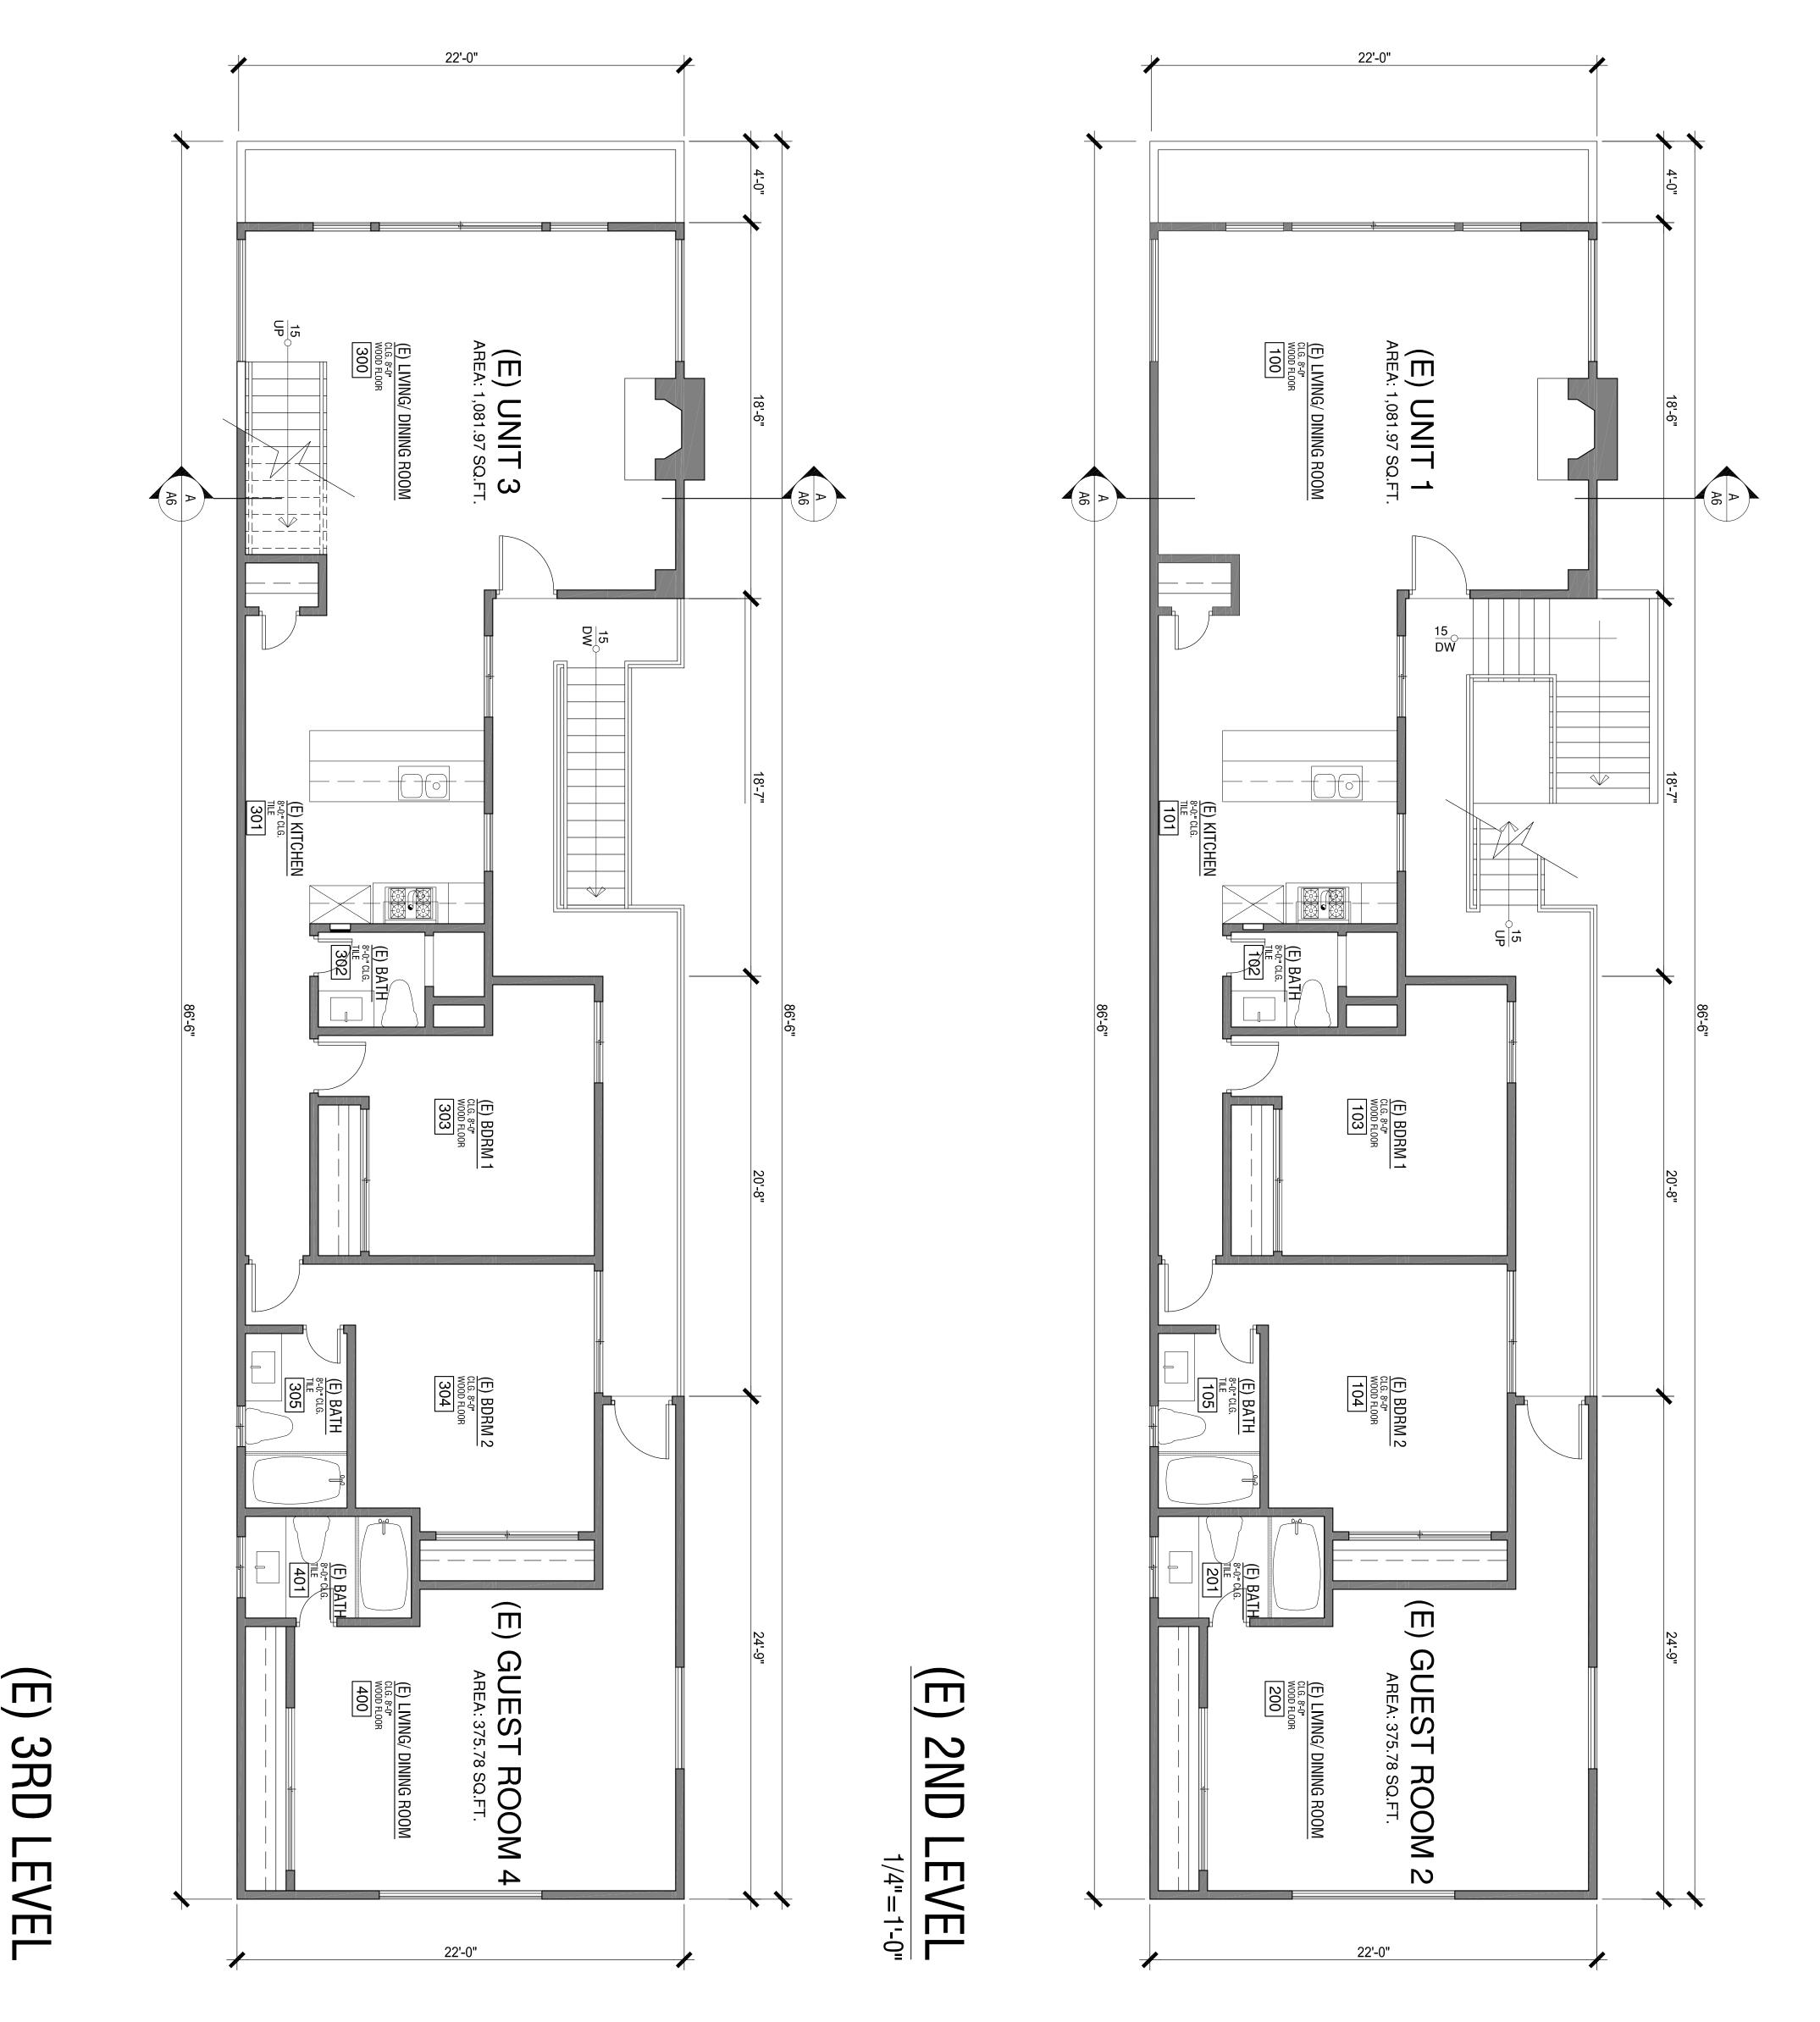

| REVISIONS:         DATE       OBSERVATION         02.03.20       CDP - Coastal C         DATE:       02.03.20         02.03.20       CDP - Coastal C | FOR:<br>MR. WILLIAM KEEN<br>William E. Keenan Living Tr<br>11325 CULVER BLVD.<br>LOS ANGELES, CA<br>90066 | A.P.N. 4226.012.001<br>PROJECT INFO<br>N A BUILDING WITH 2 APARTMENT<br>NOOMS LOCATED AT:<br>101 S. OCEAN FRONT VALK<br>VENCE, CA 90291<br>BLOCK : 3<br>LOT : 1<br>TRACT: SHORT LINE SUBDIVISION<br>APN: 4226.012.001 | ST90 LAVELL DR.<br>LOS ANGELES, CA<br>90065<br>T. 323.401.3792 |
|------------------------------------------------------------------------------------------------------------------------------------------------------|-----------------------------------------------------------------------------------------------------------|-----------------------------------------------------------------------------------------------------------------------------------------------------------------------------------------------------------------------|----------------------------------------------------------------|
| A Commission                                                                                                                                         | rust                                                                                                      | A RETAIL SHOP<br>UTS AND 2 GUEST                                                                                                                                                                                      |                                                                |