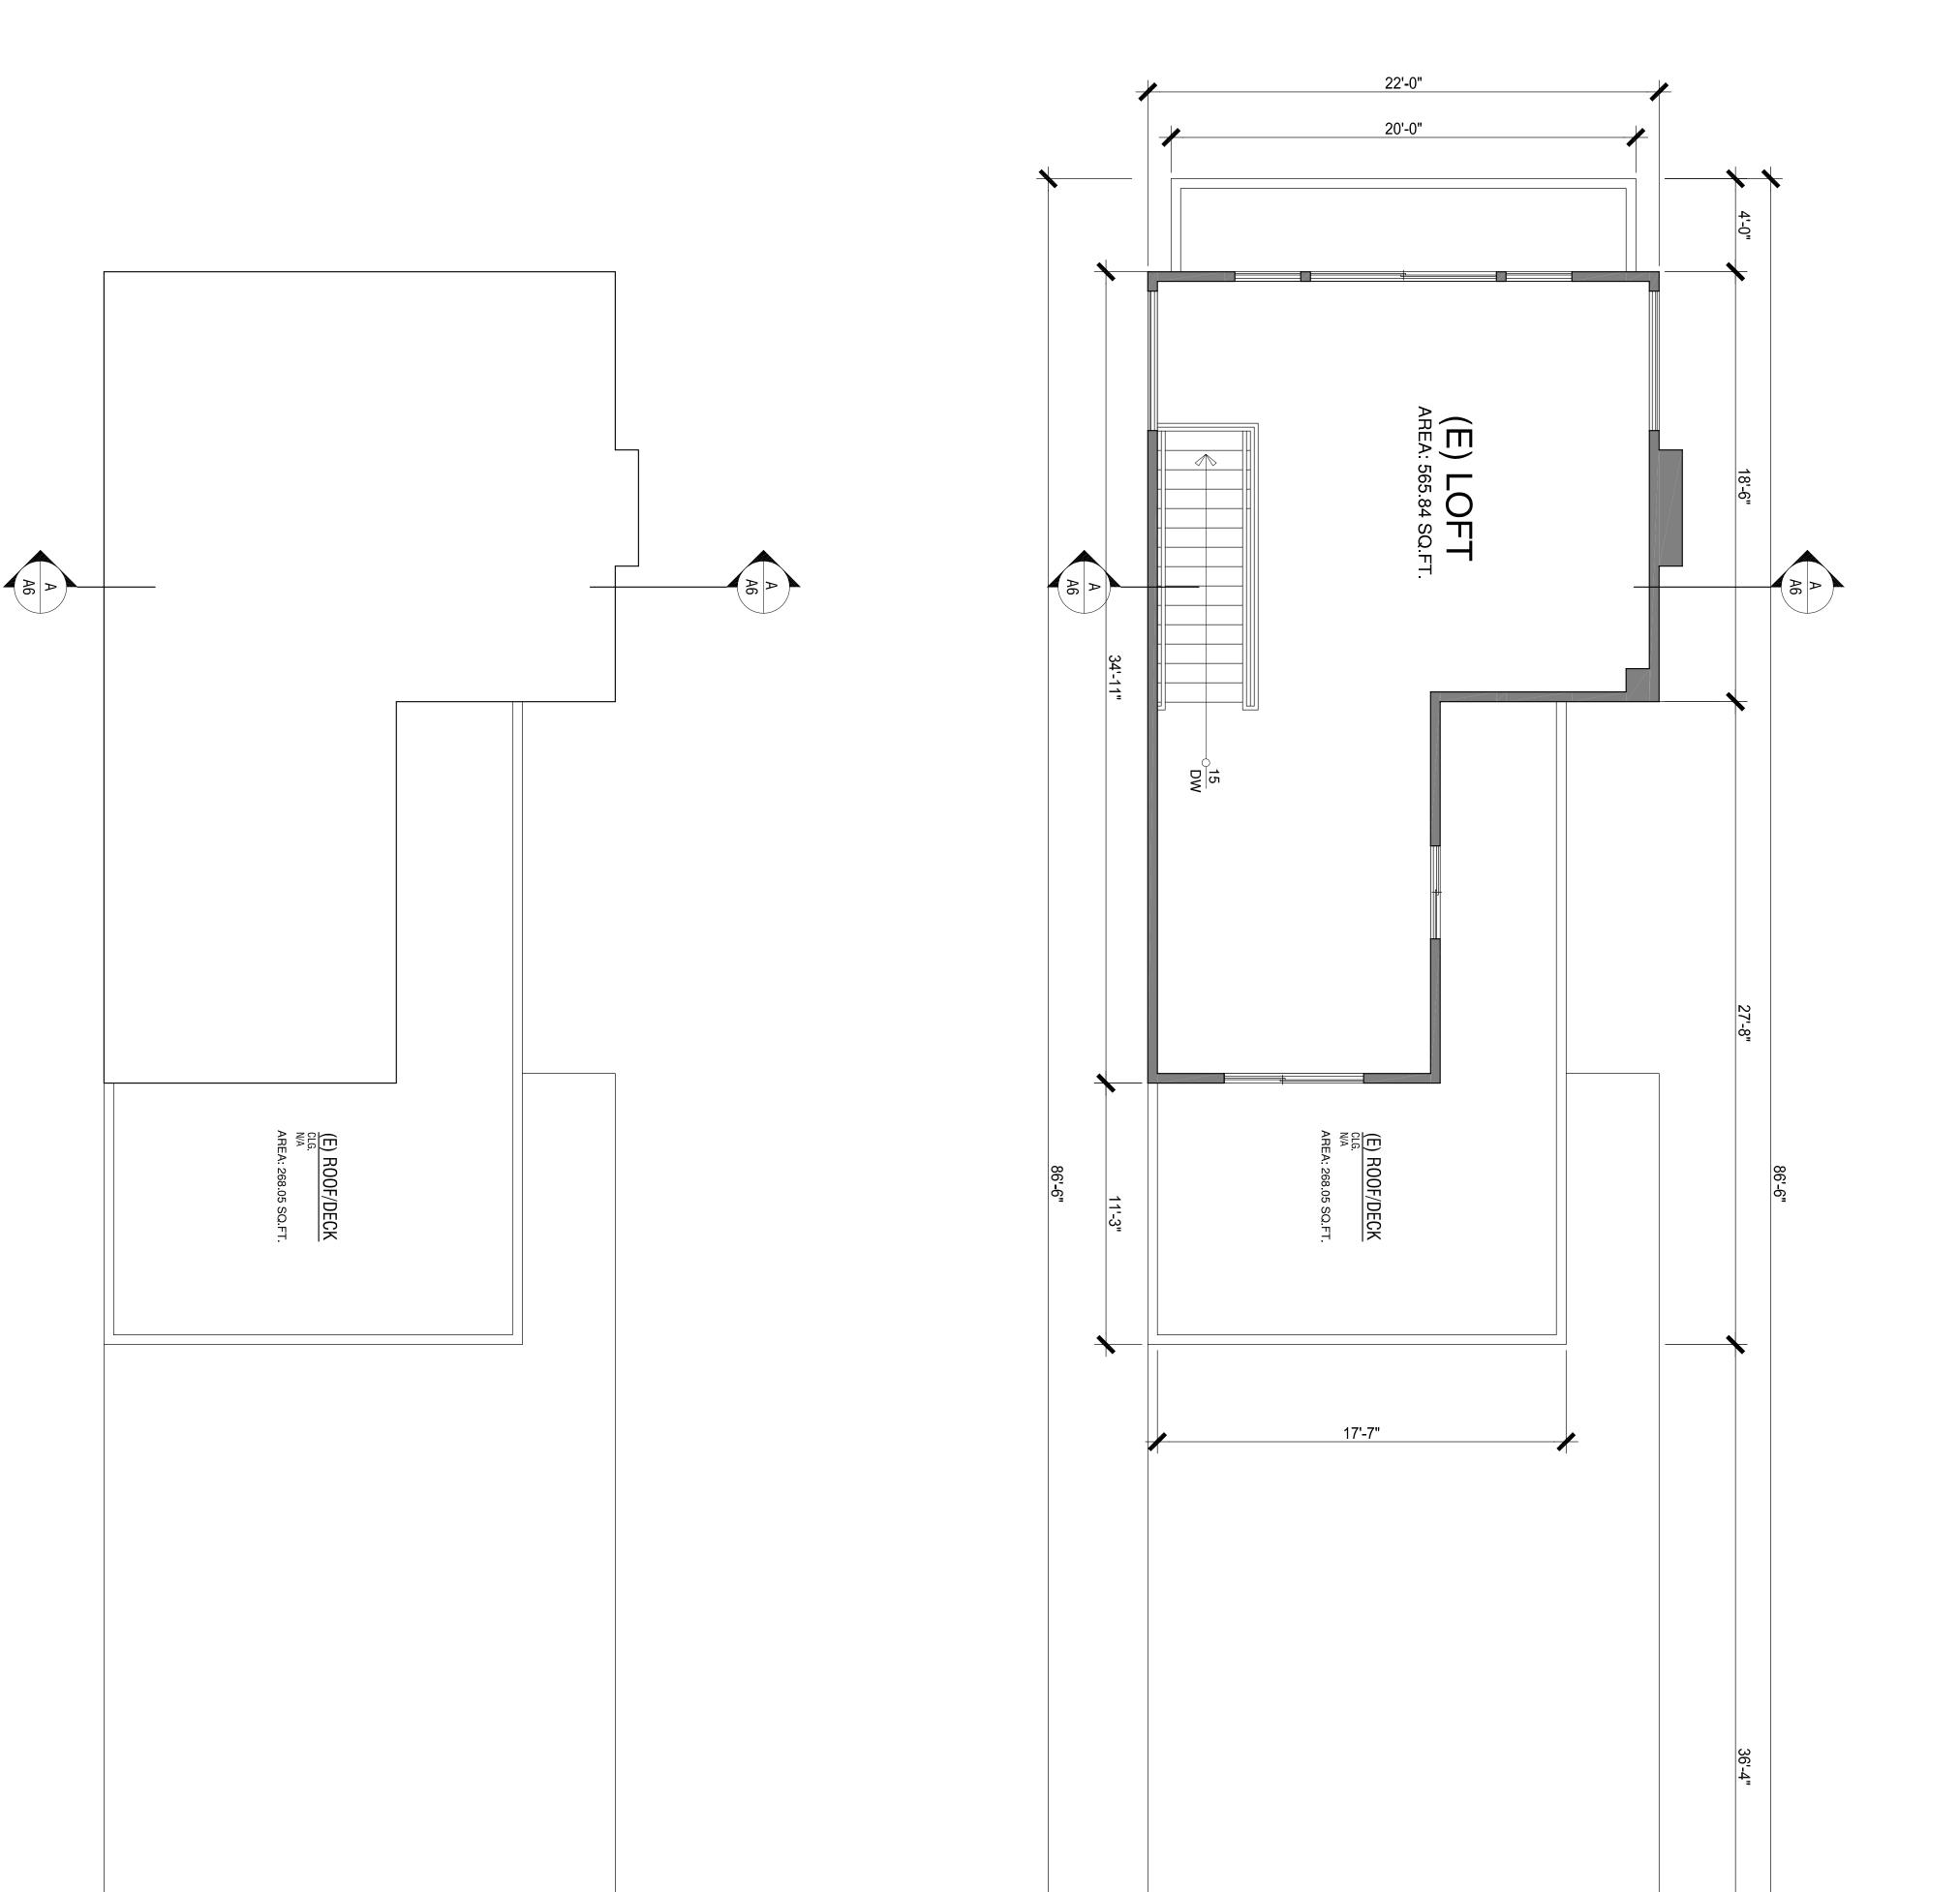

1/4"=1'-0"

36'-4"

| (E) ROOF PLAN<br>1/4"=1'-0"                                                                                                |                                                                                          | (E) 4TH LEVEL<br>1/4"=1"-0" | 22'-0" |                 |
|----------------------------------------------------------------------------------------------------------------------------|------------------------------------------------------------------------------------------|-----------------------------|--------|-----------------|
| DATE       OBSERVATION         02.03.20       CDP - Coastal Commission         DATE:       02.03.20         DATE:       A3 | FOR:<br>MR. WILLIAM KEENAN<br>William E. Keenan Living Trust<br>LOS ANGELES, CA<br>90066 |                             |        | T. 323.401.3792 |