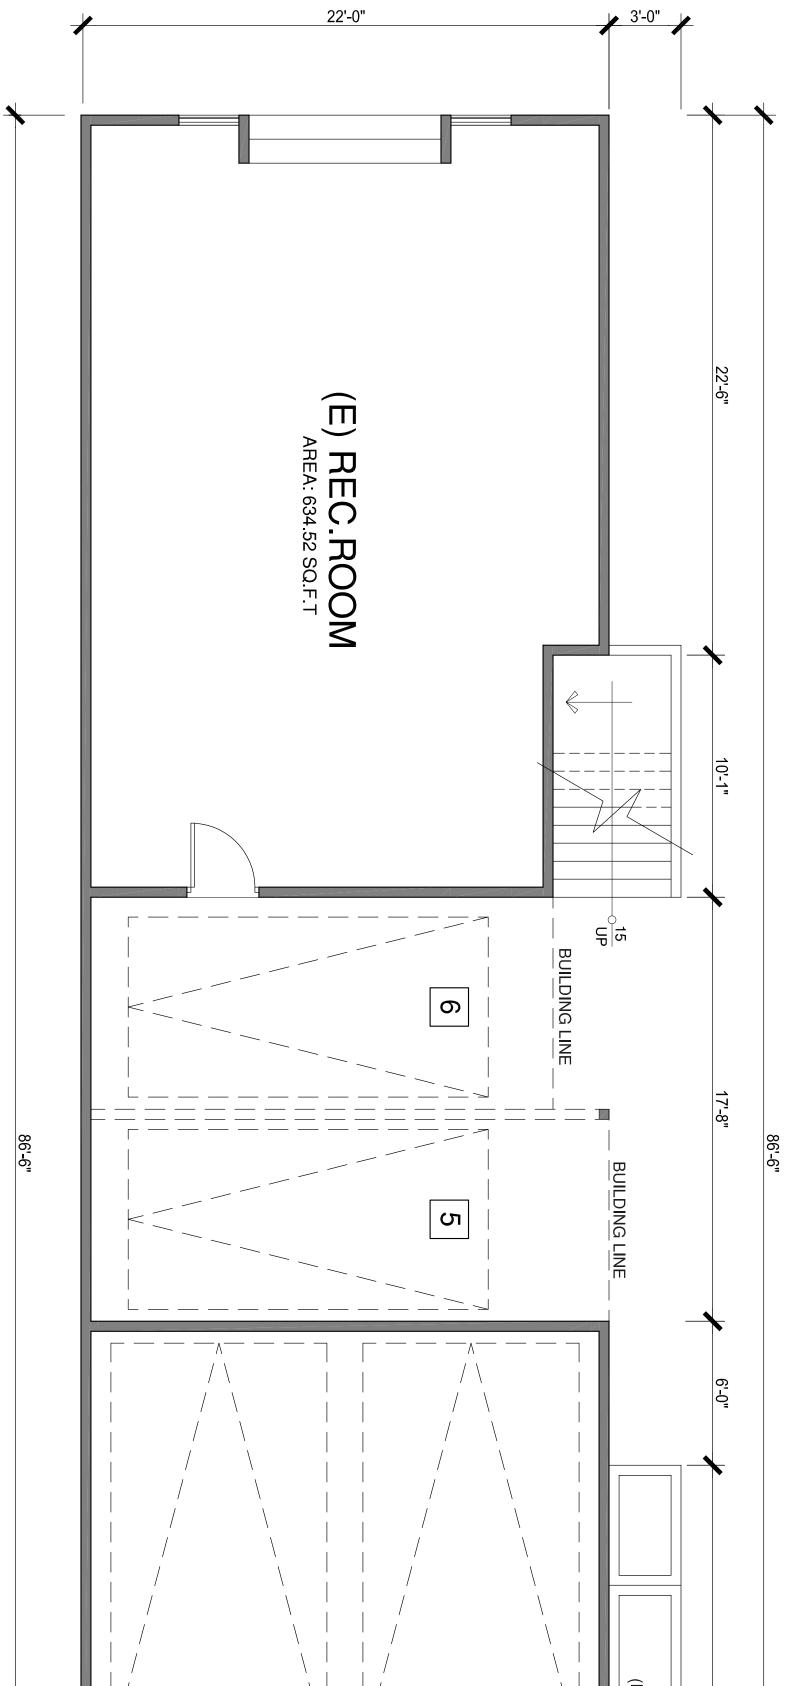

1/4"=1'-0"

36'-4"

| (E) ROOF PLAN<br>1/4"=1'-0"                                                                                                |                                                                                          | (E) 4TH LEVEL<br>1/4"=1"-0" | 22'-0" |                 |
|----------------------------------------------------------------------------------------------------------------------------|------------------------------------------------------------------------------------------|-----------------------------|--------|-----------------|
| DATE       OBSERVATION         02.03.20       CDP - Coastal Commission         DATE:       02.03.20         DATE:       A3 | FOR:<br>MR. WILLIAM KEENAN<br>William E. Keenan Living Trust<br>LOS ANGELES, CA<br>90066 |                             |        | T. 323.401.3792 |