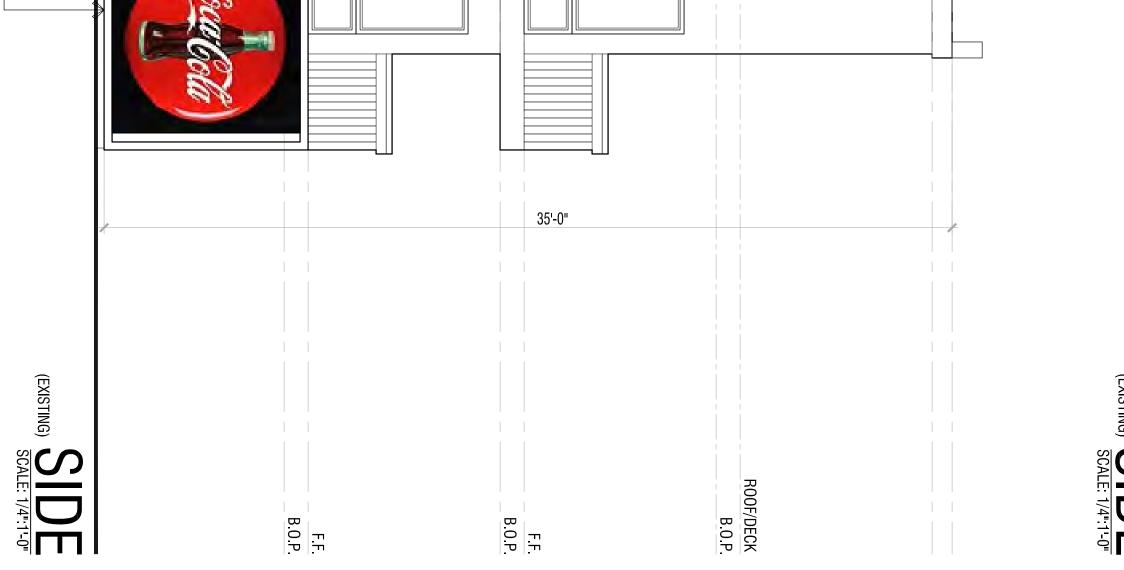

# NORTH ELEVATION OCEAN FRONT WALK

| T.O.P. | F.F.<br>T.O.P. | ROOF/DECK<br>T.O.P. | ROOF |
|--------|----------------|---------------------|------|
|        |                |                     |      |
|        |                |                     |      |
|        |                |                     |      |

| REVISIONS:         DATE       OBSERVATION         02.03.20       CDP - Coastal C         DATE:       02.03.20         02.03.20       CDP - Coastal C | FOR:<br>MR. WILLIAM KEEN<br>William E. Keenan Living Tr<br>11325 CULVER BLVD.<br>LOS ANGELES, CA<br>90066 | A.P.N. 4226.012.001<br>PROJECT INFO<br>N A BUILDING WITH 2 APARTMENT<br>NOOMS LOCATED AT:<br>101 S. OCEAN FRONT VALK<br>VENCE, CA 90291<br>BLOCK : 3<br>LOT : 1<br>TRACT: SHORT LINE SUBDIVISION<br>APN: 4226.012.001 | ST90 LAVELL DR.<br>LOS ANGELES, CA<br>90065<br>T. 323.401.3792 |
|------------------------------------------------------------------------------------------------------------------------------------------------------|-----------------------------------------------------------------------------------------------------------|-----------------------------------------------------------------------------------------------------------------------------------------------------------------------------------------------------------------------|----------------------------------------------------------------|
| A Commission                                                                                                                                         | rust                                                                                                      | A RETAIL SHOP<br>UTS AND 2 GUEST                                                                                                                                                                                      |                                                                |