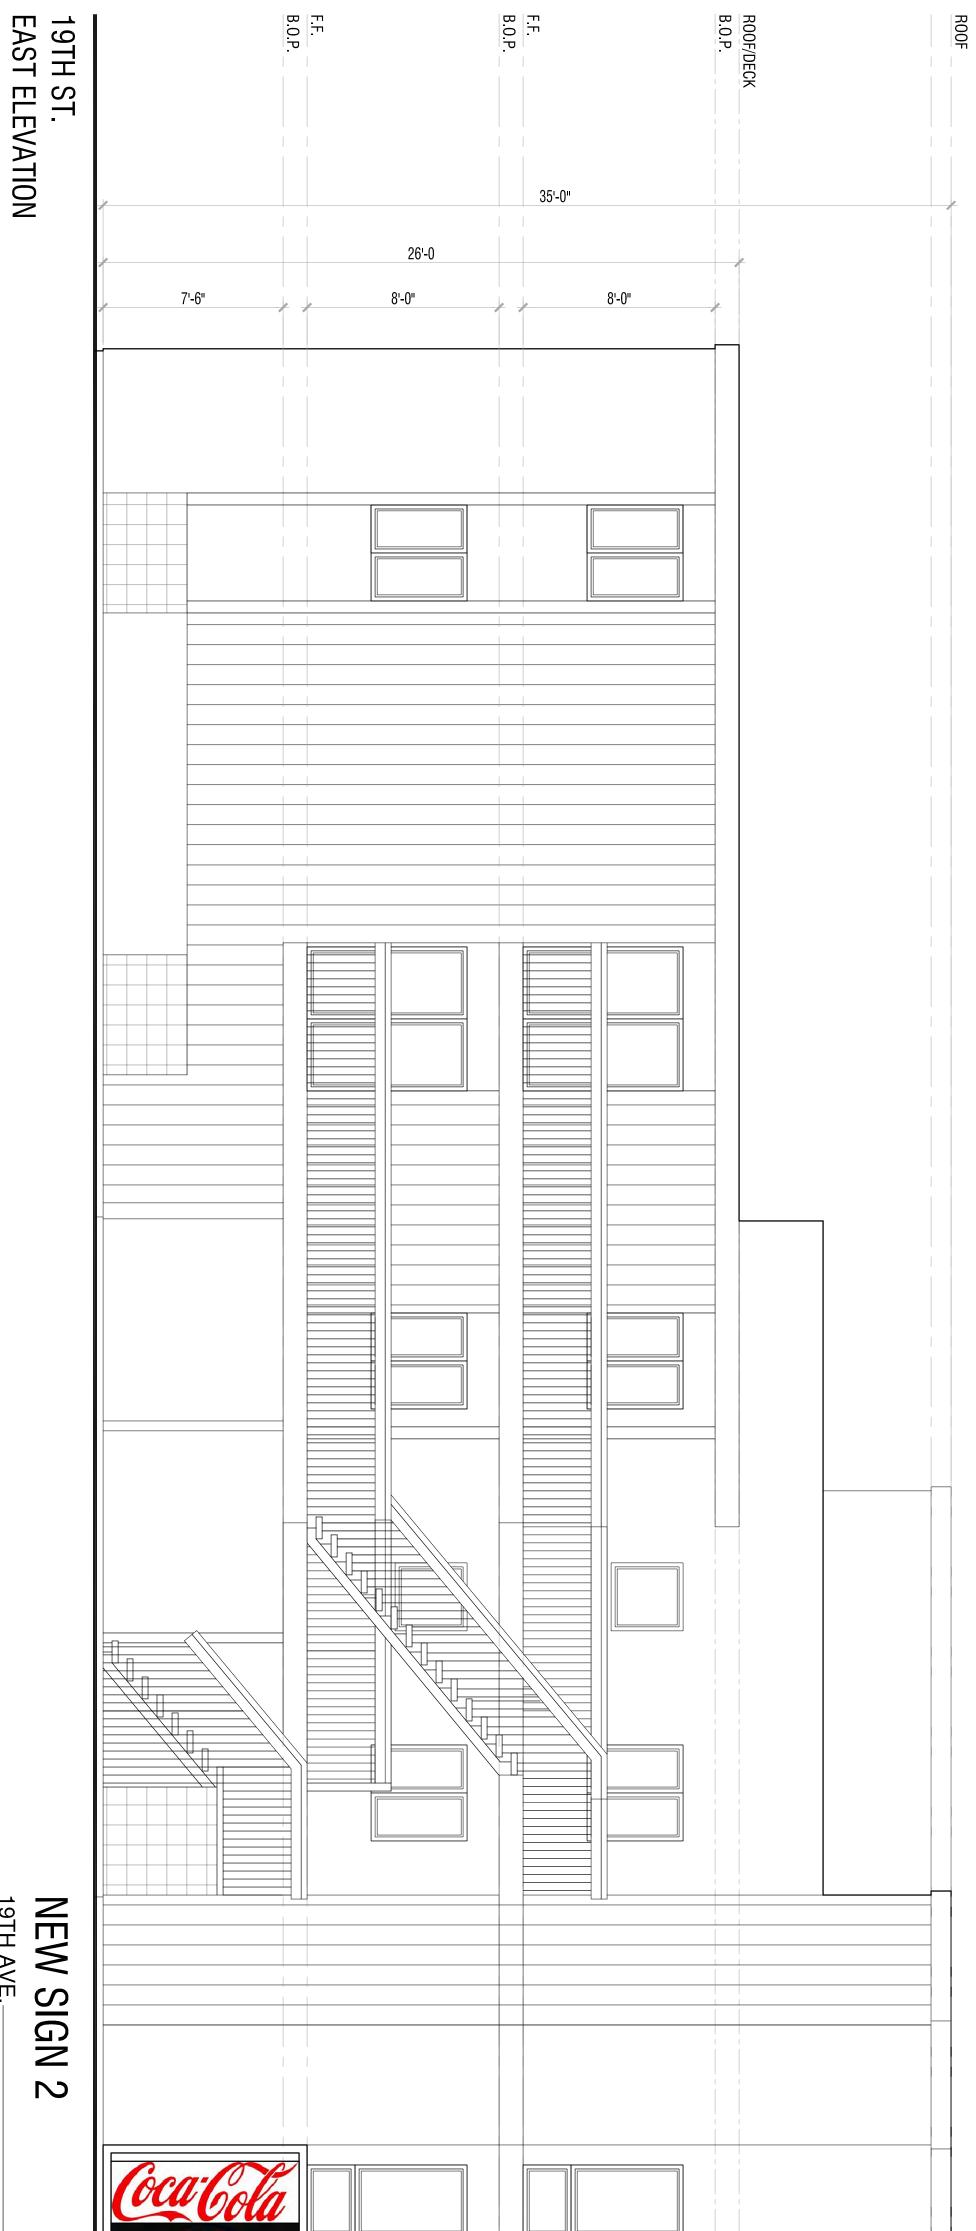

# NORTH ELEVATION OCEAN FRONT WALK

| T.O.P. | F.F.<br>T.O.P. | ROOF/DECK<br>T.O.P. | ROOF |
|--------|----------------|---------------------|------|
|        |                |                     |      |
|        |                |                     |      |
|        |                |                     |      |

| REVISIONS:         DATE       OBSERVATION         02.03.20       CDP - Coastal C         DATE:       02.03.20         02.03.20       CDP - Coastal C | FOR:<br>MR. WILLIAM KEEN<br>William E. Keenan Living Tr<br>11325 CULVER BLVD.<br>LOS ANGELES, CA<br>90066 | A.P.N. 4226.012.001<br>PROJECT INFO<br>N A BUILDING WITH 2 APARTMENT<br>NOOMS LOCATED AT:<br>101 S. OCEAN FRONT VALK<br>VENCE, CA 90291<br>BLOCK : 3<br>LOT : 1<br>TRACT: SHORT LINE SUBDIVISION<br>APN: 4226.012.001 | ST90 LAVELL DR.<br>LOS ANGELES, CA<br>90065<br>T. 323.401.3792 |
|------------------------------------------------------------------------------------------------------------------------------------------------------|-----------------------------------------------------------------------------------------------------------|-----------------------------------------------------------------------------------------------------------------------------------------------------------------------------------------------------------------------|----------------------------------------------------------------|
| A Commission                                                                                                                                         | rust                                                                                                      | A RETAIL SHOP<br>UTS AND 2 GUEST                                                                                                                                                                                      |                                                                |