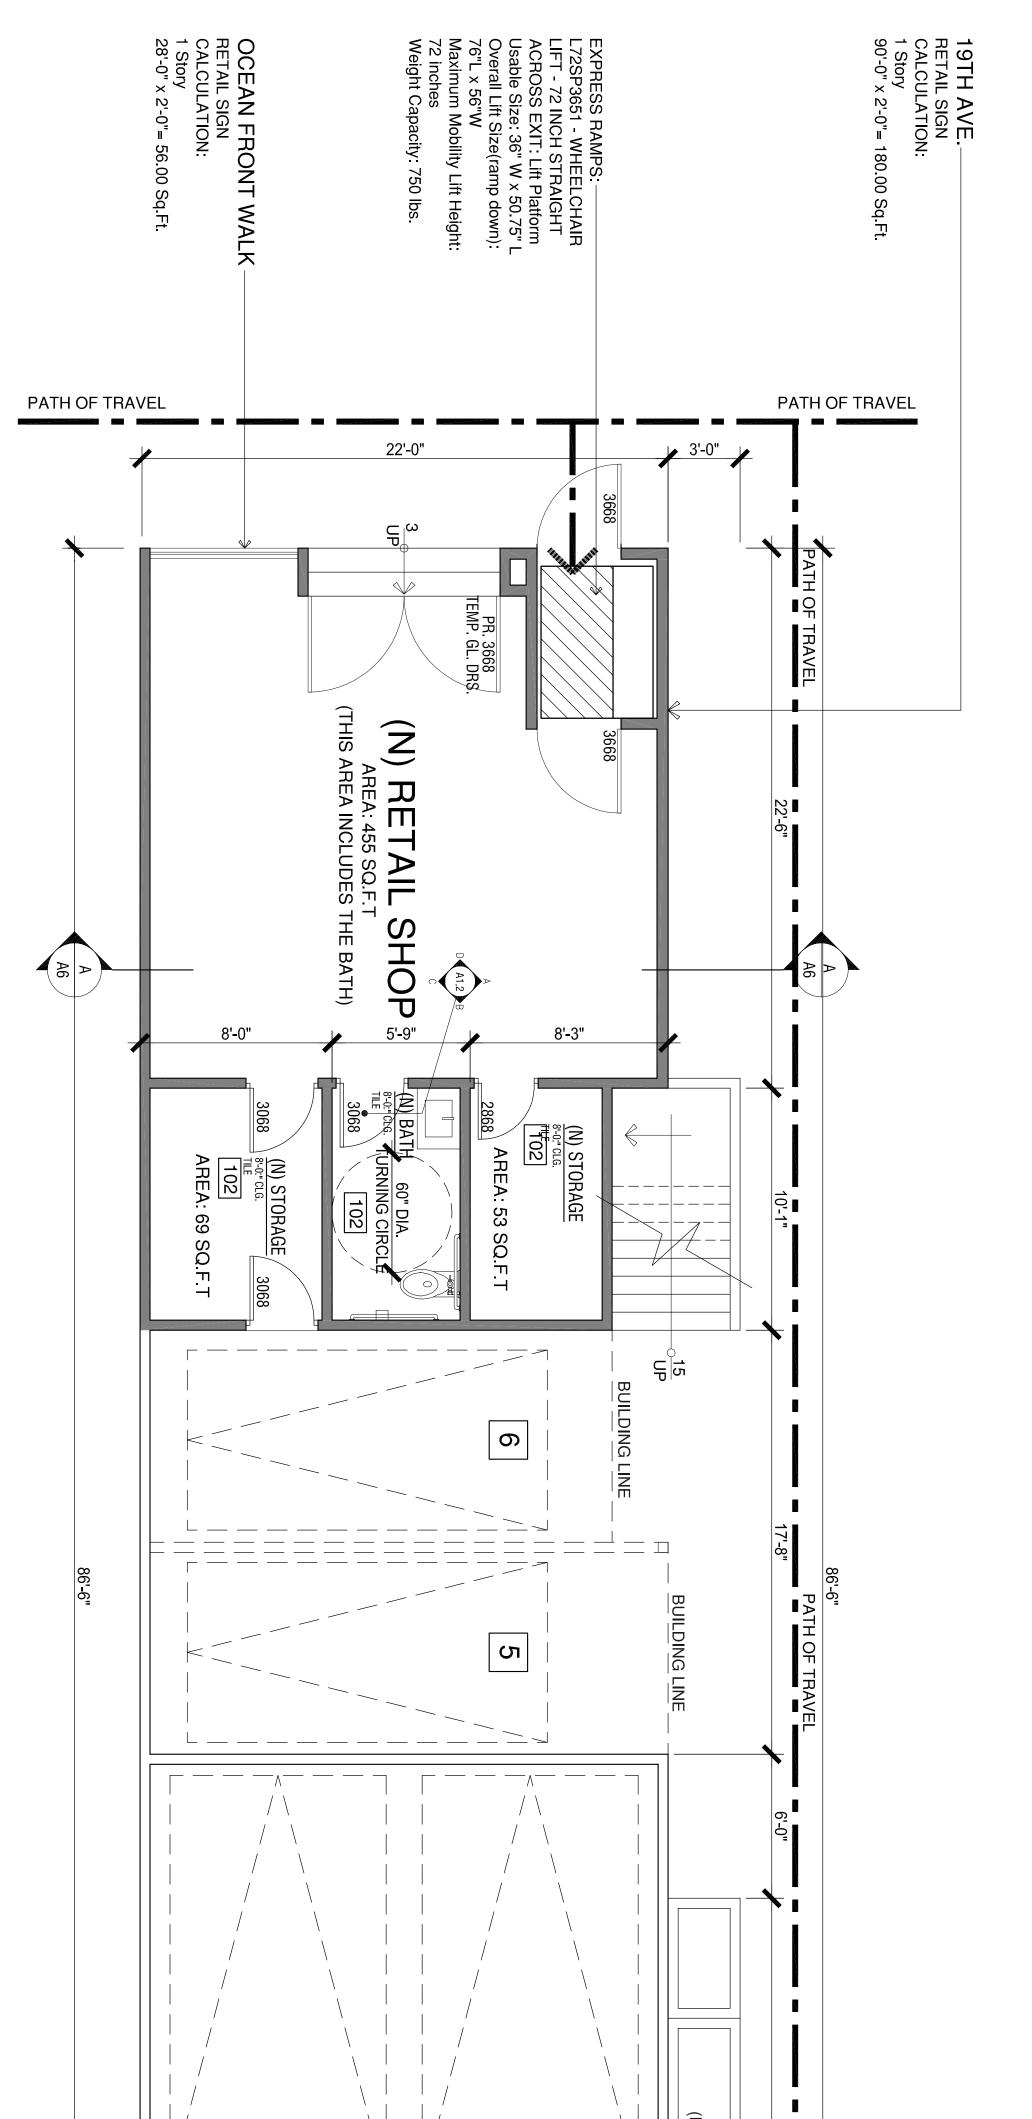

### **EXHIBITS**

- Exhibit 1 Vicinity Map and Project Location
- Exhibit 2 Project Plans

California Coastal Commission CDP 5-85-249-A1 Exhibit 1

| AND ENCLOSURE<br>                                                                                                                           |                                                                                                     | SHELF AND<br>POLE DOOR<br>SIZE PER PLAN<br>AT PEDESTAL SINK                                                                                                                                                                                                                                                                                                                                                                                                                                                                                                                                                                                                                                                                                                                                                                                                                                                                                                                                                                                                                                                                                                                                                                                                                                                                                                                                                                                                                                                                                                                                                                                                                                                                                                                                                                                                                                                                                                                                                                                                                                                                                                                                                                                                                                                                                                                                                                                                                                                                                                                                                                                                                                                                                                                                                                                                                                                                                                                                                                                                                                                                                                                                                                                                                                                                                                                                                                                                                                                                                                                                                                                                                |                                                                                    | WATER<br>CLOSET<br>UNE OF<br>OBSTRUCTION | MARKER<br>INTERIOR ELEVATION KEY<br>(SEE SHEET INDEX FOR<br>SHEET NUMBERS)                     | NEW WALL<br>SHELF ABOVE<br>SLOPE TO DRAIN<br>1/4" PER FOOT MIN.<br>U.N.O.         | ND    |                                                                                                                                                                                                                                                                                                                                                                                                                                                                                                                                                                                   |
|---------------------------------------------------------------------------------------------------------------------------------------------|-----------------------------------------------------------------------------------------------------|----------------------------------------------------------------------------------------------------------------------------------------------------------------------------------------------------------------------------------------------------------------------------------------------------------------------------------------------------------------------------------------------------------------------------------------------------------------------------------------------------------------------------------------------------------------------------------------------------------------------------------------------------------------------------------------------------------------------------------------------------------------------------------------------------------------------------------------------------------------------------------------------------------------------------------------------------------------------------------------------------------------------------------------------------------------------------------------------------------------------------------------------------------------------------------------------------------------------------------------------------------------------------------------------------------------------------------------------------------------------------------------------------------------------------------------------------------------------------------------------------------------------------------------------------------------------------------------------------------------------------------------------------------------------------------------------------------------------------------------------------------------------------------------------------------------------------------------------------------------------------------------------------------------------------------------------------------------------------------------------------------------------------------------------------------------------------------------------------------------------------------------------------------------------------------------------------------------------------------------------------------------------------------------------------------------------------------------------------------------------------------------------------------------------------------------------------------------------------------------------------------------------------------------------------------------------------------------------------------------------------------------------------------------------------------------------------------------------------------------------------------------------------------------------------------------------------------------------------------------------------------------------------------------------------------------------------------------------------------------------------------------------------------------------------------------------------------------------------------------------------------------------------------------------------------------------------------------------------------------------------------------------------------------------------------------------------------------------------------------------------------------------------------------------------------------------------------------------------------------------------------------------------------------------------------------------------------------------------------------------------------------------------------------------------|------------------------------------------------------------------------------------|------------------------------------------|------------------------------------------------------------------------------------------------|-----------------------------------------------------------------------------------|-------|-----------------------------------------------------------------------------------------------------------------------------------------------------------------------------------------------------------------------------------------------------------------------------------------------------------------------------------------------------------------------------------------------------------------------------------------------------------------------------------------------------------------------------------------------------------------------------------|
| <b>NOTES:</b><br><b>1.</b> THIS PROJE<br>AN INCENTIVE<br>AN INCENTIVE<br>2. THE BUILDI<br>OCCUPANCY<br>ORIGINALLY F<br>6-CAR ATTAC          | Owner's s<br>Addresses                                                                              | NOTE: Adamy change o<br>This certifietes that, so far as a<br>requirements of the Municipal<br>Issued 110-2-72<br>Issued 110-2-72<br>Two st<br>2 apari<br>6 pari<br>R-1 oc                                                                                                                                                                                                                                                                                                                                                                                                                                                                                                                                                                                                                                                                                                                                                                                                                                                                                                                                                                                                                                                                                                                                                                                                                                                                                                                                                                                                                                                                                                                                                                                                                                                                                                                                                                                                                                                                                                                                                                                                                                                                                                                                                                                                                                                                                                                                                                                                                                                                                                                                                                                                                                                                                                                                                                                                                                                                                                                                                                                                                                                                                                                                                                                                                                                                                                                                                                                                                                                                                                 | CERTIF<br>Address of af 1.                                                         |                                          | GROUND LEVEL IN<br>TYPE<br>RETAIL<br>STORAGE<br>(STORAGE AREA I                                | UNITS INFO:<br>UNIT<br>1<br>2<br>3<br>4                                           | S     | A. BUILDING OCCUPANCY GROUP<br>B. TYPE OF CONSTRUCTION : VA<br>C. GOVERNING CODES: All work s<br>all applicable sections of the folio<br>1. LABC 2017<br>2. CBC 2016<br>5. CBC 2016<br>D. PROJECT AREA:<br>Lot Area:<br>First Level<br>Second Level<br>Fourth Level<br>Fourth Level<br>Fourth Level<br>COTAL AREA:<br>U<br>E. PARKING:<br>(E) 6 Parking Spaces<br>F. BUILDING HEIGHT<br>(E) 35'-0"<br>ZONING : R3-1                                                                                                                                                               |
| HED G                                                                                                                                       | K & E Development<br>3106 Pacific Avenu<br>Marina Del Rey, Ca<br>B&S Form B-95a-2600 Sheet Sets-4-7 | <b>CERTIFIC</b><br><b>CERTIFIC</b><br><b>CERTIFIC</b><br><b>CERTIFIC</b><br><b>CERTIFIC</b><br><b>CERTIFIC</b><br><b>CERTIFIC</b><br><b>CERTIFIC</b><br><b>CERTIFIC</b><br><b>CERTIFIC</b><br><b>CERTIFIC</b><br><b>CERTIFIC</b><br><b>CERTIFIC</b><br><b>CERTIFIC</b><br><b>CERTIFIC</b><br><b>CERTIFIC</b><br><b>CERTIFIC</b><br><b>CERTIFIC</b><br><b>CERTIFIC</b><br><b>CERTIFIC</b><br><b>CERTIFIC</b><br><b>CERTIFIC</b><br><b>CERTIFIC</b><br><b>CERTIFIC</b><br><b>CERTIFIC</b><br><b>CERTIFIC</b><br><b>CERTIFIC</b><br><b>CERTIFIC</b><br><b>CERTIFIC</b><br><b>CERTIFIC</b><br><b>CERTIFIC</b><br><b>CERTIFIC</b><br><b>CERTIFIC</b><br><b>CERTIFIC</b><br><b>CERTIFIC</b><br><b>CERTIFIC</b><br><b>CERTIFIC</b><br><b>CERTIFIC</b><br><b>CERTIFIC</b><br><b>CERTIFIC</b><br><b>CERTIFIC</b><br><b>CERTIFIC</b><br><b>CERTIFIC</b><br><b>CERTIFIC</b><br><b>CERTIFIC</b><br><b>CERTIFIC</b><br><b>CERTIFIC</b><br><b>CERTIFIC</b><br><b>CERTIFIC</b><br><b>CERTIFIC</b><br><b>CERTIFIC</b><br><b>CERTIFIC</b><br><b>CERTIFIC</b><br><b>CERTIFIC</b><br><b>CERTIFIC</b><br><b>CERTIFIC</b><br><b>CERTIFIC</b><br><b>CERTIFIC</b><br><b>CERTIFIC</b><br><b>CERTIFIC</b><br><b>CERTIFIC</b><br><b>CERTIFIC</b><br><b>CERTIFIC</b><br><b>CERTIFIC</b><br><b>CERTIFIC</b><br><b>CERTIFIC</b><br><b>CERTIFIC</b><br><b>CERTIFIC</b><br><b>CERTIFIC</b><br><b>CERTIFIC</b><br><b>CERTIFIC</b><br><b>CERTIFIC</b><br><b>CERTIFIC</b><br><b>CERTIFIC</b><br><b>CERTIFIC</b><br><b>CERTIFIC</b><br><b>CERTIFIC</b><br><b>CERTIFIC</b><br><b>CERTIFIC</b><br><b>CERTIFIC</b><br><b>CERTIFIC</b><br><b>CERTIFIC</b><br><b>CERTIFIC</b><br><b>CERTIFIC</b><br><b>CERTIFIC</b><br><b>CERTIFIC</b><br><b>CERTIFIC</b><br><b>CERTIFIC</b><br><b>CERTIFIC</b><br><b>CERTIFIC</b><br><b>CERTIFIC</b><br><b>CERTIFIC</b><br><b>CERTIFIC</b><br><b>CERTIFIC</b><br><b>CERTIFIC</b><br><b>CERTIFIC</b><br><b>CERTIFIC</b><br><b>CERTIFIC</b><br><b>CERTIFIC</b><br><b>CERTIFIC</b><br><b>CERTIFIC</b><br><b>CERTIFIC</b><br><b>CERTIFIC</b><br><b>CERTIFIC</b><br><b>CERTIFIC</b><br><b>CERTIFIC</b><br><b>CERTIFIC</b><br><b>CERTIFIC</b><br><b>CERTIFIC</b><br><b>CERTIFIC</b><br><b>CERTIFIC</b><br><b>CERTIFIC</b><br><b>CERTIFIC</b><br><b>CERTIFIC</b><br><b>CERTIFIC</b><br><b>CERTIFIC</b><br><b>CERTIFIC</b><br><b>CERTIFIC</b><br><b>CERTIFIC</b><br><b>CERTIFIC</b><br><b>CERTIFIC</b><br><b>CERTIFIC</b><br><b>CERTIFIC</b><br><b>CERTIFIC</b><br><b>CERTIFIC</b><br><b>CERTIFIC</b><br><b>CERTIFIC</b><br><b>CERTIFIC</b><br><b>CERTIFIC</b><br><b>CERTIFIC</b><br><b>CERTIFIC</b><br><b>CERTIFIC</b><br><b>CERTIFIC</b><br><b>CERTIFIC</b><br><b>CERTIFIC</b><br><b>CERTIFIC</b><br><b>CERTIFIC</b><br><b>CERTIFIC</b><br><b>CERTIFIC</b><br><b>CERTIFIC</b><br><b>CERTIFIC</b><br><b>CERTIFIC</b><br><b>CERTIFIC</b><br><b>CERTIFIC</b><br><b>CERTIFIC</b><br><b>CERTIFIC</b><br><b>CERTIFIC</b><br><b>CERTIFIC</b><br><b>CERTIFIC</b><br><b>CERTIFIC</b><br><b>CERTIFIC</b><br><b>CERTIFIC</b><br><b>CERTIFIC</b><br><b>CERTIFIC</b><br><b>CERTIFIC</b><br><b>CERTIFIC</b><br><b>CERTIFIC</b><br><b>CERTIFIC</b><br><b>CERTIFIC</b><br><b>CERTIFIC</b><br><b>CERTIFIC</b><br><b>CERTIFIC</b><br><b>CERTIFIC</b><br><b>CERTIFIC</b><br><b>CERTIFIC</b><br><b>CERTIFIC</b><br><b>CERTIFIC</b><br><b>CERTIFIC</b><br><b>CERTIFIC</b><br><b>CERTIFIC</b><br><b>CERTIFIC</b><br><b>CERTIFIC</b><br><b>CERTIFIC</b><br><b>CERTIFIC</b><br><b>CERTIFIC</b><br><b>CERTIFIC</b><br><b>CERTIFIC</b><br><b>CERTIFIC</b><br><b>CERTIFIC</b><br><b>CERTIFIC</b><br><b>CERTIFIC</b><br><b>CERTIFIC</b><br><b>CERTIFIC</b><br><b>CERTIFIC</b><br><b>CERTIFIC</b><br><b>CERTIFIC</b> | ICATE (                                                                            |                                          | Ground Level Info:<br>Type Area<br>Retail 446.07 Sq.Ft.<br>Storage Area Includes 2 Areas- 78.1 | AREA<br>1,08197 SQ.FT.<br>375.78 SQ.FT.<br>1,700.54 SQ.FT.<br>375.78 SQ.FT.       | INFO: | BUILDING OCCUPANCY GROUP : R3/M/S2         TYPE OF CONSTRUCTION : VA         GOVERNING CODES: All work shall comply with all applicable sections of the following codes:         1. LABC 2017         2. CBC 2016         3. LARC 2017         4. CRC 2016         PROJECT AREA:         Lot Area:         Second Level         First Level         Fourth Level         Fourth Level         Fourth Level         Fourth Level         FULDING Spaces         LO         GOVERNING:         BUILDING HEIGHT         (N) PARKING:         BUILDING HEIGHT         (N) MING : R3-1 |
| 100% PRIVATELY<br>CREDIT, AND IT IS<br>ERMIT SHOWS TH/<br>SSUED ON 10.02.7<br>TTED AS A DUPLE<br>ARAGE.                                     | opment<br>Avenue<br>Rey, Californ:<br>90291<br>Sheet Sel5-4-71 (C-10)                               | CERTIFICATE OF LOS<br>CERTIFICATE OF LOS<br>r occupancy must be appri-<br>by or made known to the undersign<br>by or made known to the undersign<br>the undersign<br>the space of the option of the option<br>of the option of the option of the option<br>of the option of the option of the option of the option<br>of the option of the option of the option of the option<br>of the option of the option of the option of the option<br>of the option of th                                                                                                                                                                                                                                                                                                                                                                                                                                                                                                                                                                                                                                                                                                                                                                                                                                                                                                                                                                                                                                                                                                                                                                                                                                                                                                                                                                                                                                         | OCCUF                                                                              |                                          | Location in Buildi<br>1st Level<br>1st Level<br>78.09 Sq.ft. and 110.36 S                      | UNIT TYPE<br>2-BEDROOM<br>GUEST ROOM<br>2-BEDROOM<br>+ LOFT<br>GUEST ROOM         |       | Vith<br>2,532.20 Sq.Ft.<br>1,562.31 Sq.Ft.<br>1,562.31 Sq.Ft.<br>618.57 Sq.Ft.<br>1,165.45 Sq.Ft.<br>1,165.45 Sq.Ft.<br>(N) NO CHANGE<br>(N) NO CHANGE                                                                                                                                                                                                                                                                                                                                                                                                                            |
| -Y FUNDED, AND IT IS NOT REC<br>IS NOT PUBLIC HOUSING.<br>HAT THE CERTIFICATE OF<br>2.72, AND THE BUILDING WAS<br>-EX WITH 2 GUEST ROOMS AN | 1a<br>A                                                                                             | oved by the Department of<br>ed, the building at the above addre<br>ts. 1, (Building Code)—for followin<br>WLA 88978/72<br>WLA 88978/72<br>X 221, duplex<br>rooms,<br>d and provided                                                                                                                                                                                                                                                                                                                                                                                                                                                                                                                                                                                                                                                                                                                                                                                                                                                                                                                                                                                                                                                                                                                                                                                                                                                                                                                                                                                                                                                                                                                                                                                                                                                                                                                                                                                                                                                                                                                                                                                                                                                                                                                                                                                                                                                                                                                                                                                                                                                                                                                                                                                                                                                                                                                                                                                                                                                                                                                                                                                                                                                                                                                                                                                                                                                                                                                                                                                                                                                                                       | ANCY                                                                               |                                          | DING<br>SQ.FT.)                                                                                | DESIGNATION<br>MARKET RATE<br>MARKET RATE<br>MARKET RATE                          |       | INDEX:<br>C.S. COVER SHEET<br>P1 PLANNING APPROVAL 1<br>P2 PLANNING APPROVAL 2<br>P3 PLANNING APPROVAL 3<br>A1 (E) AND (N) GROUND LEVEL<br>A2 (E) FIRST AND SECOND LEVELS<br>A3 (E) LOFT AND SUN DECK LEVELS<br>(E) SOUTH AND NORTH ELEVATIONS<br>S1 STRUCTURAL NOTES<br>S2 FRAMING PLAN<br>S3 TYPICAL DETAILS                                                                                                                                                                                                                                                                    |
| NOT RECEIVING<br>SING.<br>E OF<br>NG WAS<br>OOMS AN A                                                                                       | R. MENDENHALL:bp                                                                                    | of Building and Safety,<br>sy compiles with the applicable<br>g occupancies:                                                                                                                                                                                                                                                                                                                                                                                                                                                                                                                                                                                                                                                                                                                                                                                                                                                                                                                                                                                                                                                                                                                                                                                                                                                                                                                                                                                                                                                                                                                                                                                                                                                                                                                                                                                                                                                                                                                                                                                                                                                                                                                                                                                                                                                                                                                                                                                                                                                                                                                                                                                                                                                                                                                                                                                                                                                                                                                                                                                                                                                                                                                                                                                                                                                                                                                                                                                                                                                                                                                                                                                               |                                                                                    |                                          |                                                                                                | Location in Building<br>2nd Level<br>2nd Level<br>3rd and 4th Levels<br>3rd Level |       | VELS<br>EVATIONS<br>EVATIONS                                                                                                                                                                                                                                                                                                                                                                                                                                                                                                                                                      |
|                                                                                                                                             |                                                                                                     | EXPRESS RAMPS<br>L72SP3651 - WHE<br>LIFT - 72 INCH STF<br>ACROSS EXIT: Lift<br>Usable Size: 36" W<br>Overall Lift Size(rar<br>76"L x 56"W<br>Maximum Mobility L<br>72 inches<br>Weight Capacity: 7<br>MetralL SIGN<br>CALCULATION:<br>1 Story<br>28'-0" x 2'-0"= 56.0                                                                                                                                                                                                                                                                                                                                                                                                                                                                                                                                                                                                                                                                                                                                                                                                                                                                                                                                                                                                                                                                                                                                                                                                                                                                                                                                                                                                                                                                                                                                                                                                                                                                                                                                                                                                                                                                                                                                                                                                                                                                                                                                                                                                                                                                                                                                                                                                                                                                                                                                                                                                                                                                                                                                                                                                                                                                                                                                                                                                                                                                                                                                                                                                                                                                                                                                                                                                      | <b>19TH AVE.</b><br>RETAIL SIGN<br>CALCULATION:<br>1 Story<br>90'-0" x 2'-0"= 180. |                                          |                                                                                                |                                                                                   |       | PLOT PL                                                                                                                                                                                                                                                                                                                                                                                                                                                                                                                                                                           |

|                | REVISI<br>02.03.20          | FOR:<br>MR. WI<br>William E.<br>11325 CULVE<br>LOS ANGELE<br>90066 | PROJE<br>TO CONVER<br>IN A BUILDIN<br>ROOMS LOC<br>1901 S. OCE<br>VENICE, CA 1<br>BLOCK : 3<br>LOT : 1<br>TRACT: SHO<br>APN: 4226.01 | A.P.N. 4226.012.001                              | 3790 LAVEL<br>90065<br>T. 323.401.3 |
|----------------|-----------------------------|--------------------------------------------------------------------|--------------------------------------------------------------------------------------------------------------------------------------|--------------------------------------------------|-------------------------------------|
| e:<br>02.03.20 | OBSERVATIO<br>CDP - Coastal | LLIAM KE<br>Keenan Living<br>BLVD.                                 | ECT INFO:<br>RT A REC. ROOM IN<br>NG WITH 2 APARTA<br>CATED AT:<br>CATED AT:<br>EAN FRONT WALK<br>90291<br>ORT LINE SUBDIVSI         | California Coastal Commission<br>CDP 5-85-249-A1 | LDR.<br>ES, CA                      |
| A1             | tal Commission              | <b>ENAN</b><br>J Trust                                             | ITO A RETAIL SHOP<br>MENTS AND 2 GUEST                                                                                               | Exhibit 2 p. 2 of 6                              |                                     |