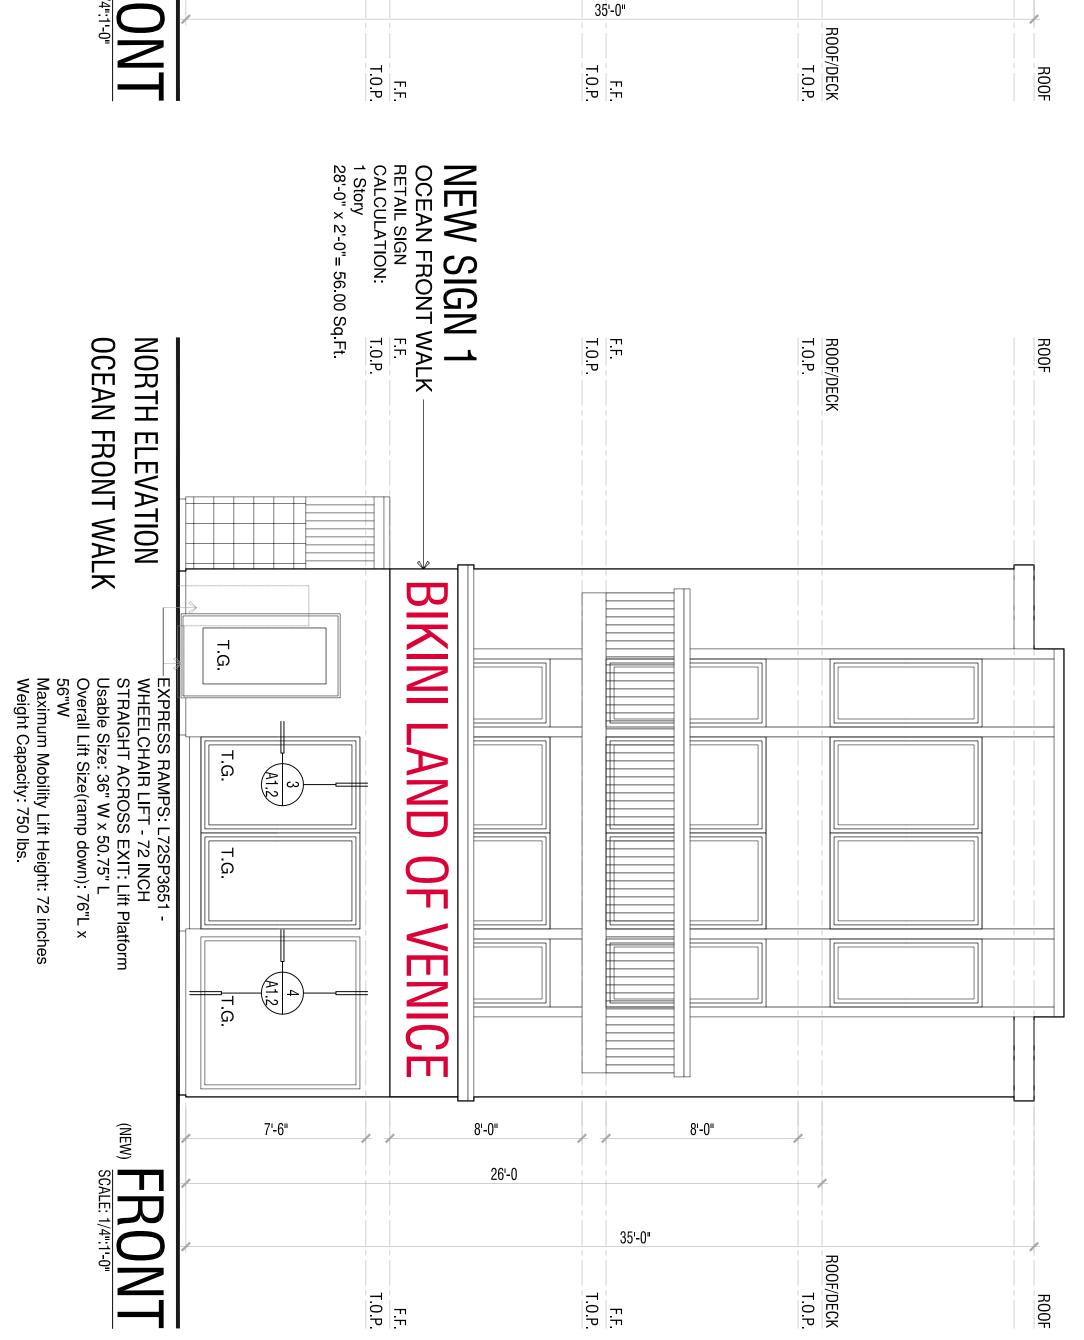

# NORTH ELEVATION OCEAN FRONT WALK

| T.O.P. | F.F.<br>T.O.P. | ROOF/DECK<br>T.O.P. | ROOF |
|--------|----------------|---------------------|------|
|        |                |                     |      |
|        |                |                     |      |
|        |                |                     |      |

### **EXHIBITS**

- Exhibit 1 Vicinity Map and Project Location
- Exhibit 2 Project Plans

California Coastal Commission CDP 5-85-249-A1 Exhibit 1

| AND ENCLOSURE<br>                                                                                                                           |                                                                                                     | SHELF AND<br>POLE DOOR<br>SIZE PER PLAN<br>AT PEDESTAL SINK                                                                                                                                                                                                                                                                                                                                                                                                                                                                                                                                                                                                                                                                                                                                                                                                                                                                                                                                                                                                                                                                                                                                                                                                                                                                                                                                                                                                                                                                                                                                                                                                                                                                                                                                                                                                                                                                                                                                                                                                                                                                                                                                                                                                                                                                                                                                                                                                                                                                                                                                                                                                                                                                                                                                                                                                                                                                                                                                                                                                                                                                                                                                                                                                                                                                                                                                                                                                                                                                                                                                                                                                                |                                                                                    | WATER<br>CLOSET<br>UNE OF<br>OBSTRUCTION | MARKER<br>INTERIOR ELEVATION KEY<br>(SEE SHEET INDEX FOR<br>SHEET NUMBERS)                     | NEW WALL<br>SHELF ABOVE<br>SLOPE TO DRAIN<br>1/4" PER FOOT MIN.<br>U.N.O.         | ND    |                                                                                                                                                                                                                                                                                                                                                                                                                                                                                                                                                                                   |
|---------------------------------------------------------------------------------------------------------------------------------------------|-----------------------------------------------------------------------------------------------------|----------------------------------------------------------------------------------------------------------------------------------------------------------------------------------------------------------------------------------------------------------------------------------------------------------------------------------------------------------------------------------------------------------------------------------------------------------------------------------------------------------------------------------------------------------------------------------------------------------------------------------------------------------------------------------------------------------------------------------------------------------------------------------------------------------------------------------------------------------------------------------------------------------------------------------------------------------------------------------------------------------------------------------------------------------------------------------------------------------------------------------------------------------------------------------------------------------------------------------------------------------------------------------------------------------------------------------------------------------------------------------------------------------------------------------------------------------------------------------------------------------------------------------------------------------------------------------------------------------------------------------------------------------------------------------------------------------------------------------------------------------------------------------------------------------------------------------------------------------------------------------------------------------------------------------------------------------------------------------------------------------------------------------------------------------------------------------------------------------------------------------------------------------------------------------------------------------------------------------------------------------------------------------------------------------------------------------------------------------------------------------------------------------------------------------------------------------------------------------------------------------------------------------------------------------------------------------------------------------------------------------------------------------------------------------------------------------------------------------------------------------------------------------------------------------------------------------------------------------------------------------------------------------------------------------------------------------------------------------------------------------------------------------------------------------------------------------------------------------------------------------------------------------------------------------------------------------------------------------------------------------------------------------------------------------------------------------------------------------------------------------------------------------------------------------------------------------------------------------------------------------------------------------------------------------------------------------------------------------------------------------------------------------------------------|------------------------------------------------------------------------------------|------------------------------------------|------------------------------------------------------------------------------------------------|-----------------------------------------------------------------------------------|-------|-----------------------------------------------------------------------------------------------------------------------------------------------------------------------------------------------------------------------------------------------------------------------------------------------------------------------------------------------------------------------------------------------------------------------------------------------------------------------------------------------------------------------------------------------------------------------------------|
| <b>NOTES:</b><br><b>1.</b> THIS PROJE<br>AN INCENTIVE<br>AN INCENTIVE<br>2. THE BUILDI<br>OCCUPANCY<br>ORIGINALLY F<br>6-CAR ATTAC          | Owner's s<br>Addresses                                                                              | NOTE: Adamy change o<br>This certifietes that, so far as a<br>requirements of the Municipal<br>Issued 110-2-72<br>Issued 110-2-72<br>Two st<br>2 apari<br>6 pari<br>R-1 oc                                                                                                                                                                                                                                                                                                                                                                                                                                                                                                                                                                                                                                                                                                                                                                                                                                                                                                                                                                                                                                                                                                                                                                                                                                                                                                                                                                                                                                                                                                                                                                                                                                                                                                                                                                                                                                                                                                                                                                                                                                                                                                                                                                                                                                                                                                                                                                                                                                                                                                                                                                                                                                                                                                                                                                                                                                                                                                                                                                                                                                                                                                                                                                                                                                                                                                                                                                                                                                                                                                 | CERTIF<br>Address of af 1.                                                         |                                          | GROUND LEVEL IN<br>TYPE<br>RETAIL<br>STORAGE<br>(STORAGE AREA I                                | UNITS INFO:<br>UNIT<br>1<br>2<br>3<br>4                                           | S     | A. BUILDING OCCUPANCY GROUP<br>B. TYPE OF CONSTRUCTION : VA<br>C. GOVERNING CODES: All work s<br>all applicable sections of the folio<br>1. LABC 2017<br>2. CBC 2016<br>5. CBC 2016<br>D. PROJECT AREA:<br>Lot Area:<br>First Level<br>Second Level<br>Fourth Level<br>Fourth Level<br>Fourth Level<br>COTAL AREA:<br>U<br>E. PARKING:<br>(E) 6 Parking Spaces<br>F. BUILDING HEIGHT<br>(E) 35'-0"<br>ZONING : R3-1                                                                                                                                                               |
| HED G                                                                                                                                       | K & E Development<br>3106 Pacific Avenu<br>Marina Del Rey, Ca<br>B&S Form B-95a-2600 Sheet Sets-4-7 | <b>CERTIFIC</b><br><b>CERTIFIC</b><br><b>CERTIFIC</b><br><b>CERTIFIC</b><br><b>CERTIFIC</b><br><b>CERTIFIC</b><br><b>CERTIFIC</b><br><b>CERTIFIC</b><br><b>CERTIFIC</b><br><b>CERTIFIC</b><br><b>CERTIFIC</b><br><b>CERTIFIC</b><br><b>CERTIFIC</b><br><b>CERTIFIC</b><br><b>CERTIFIC</b><br><b>CERTIFIC</b><br><b>CERTIFIC</b><br><b>CERTIFIC</b><br><b>CERTIFIC</b><br><b>CERTIFIC</b><br><b>CERTIFIC</b><br><b>CERTIFIC</b><br><b>CERTIFIC</b><br><b>CERTIFIC</b><br><b>CERTIFIC</b><br><b>CERTIFIC</b><br><b>CERTIFIC</b><br><b>CERTIFIC</b><br><b>CERTIFIC</b><br><b>CERTIFIC</b><br><b>CERTIFIC</b><br><b>CERTIFIC</b><br><b>CERTIFIC</b><br><b>CERTIFIC</b><br><b>CERTIFIC</b><br><b>CERTIFIC</b><br><b>CERTIFIC</b><br><b>CERTIFIC</b><br><b>CERTIFIC</b><br><b>CERTIFIC</b><br><b>CERTIFIC</b><br><b>CERTIFIC</b><br><b>CERTIFIC</b><br><b>CERTIFIC</b><br><b>CERTIFIC</b><br><b>CERTIFIC</b><br><b>CERTIFIC</b><br><b>CERTIFIC</b><br><b>CERTIFIC</b><br><b>CERTIFIC</b><br><b>CERTIFIC</b><br><b>CERTIFIC</b><br><b>CERTIFIC</b><br><b>CERTIFIC</b><br><b>CERTIFIC</b><br><b>CERTIFIC</b><br><b>CERTIFIC</b><br><b>CERTIFIC</b><br><b>CERTIFIC</b><br><b>CERTIFIC</b><br><b>CERTIFIC</b><br><b>CERTIFIC</b><br><b>CERTIFIC</b><br><b>CERTIFIC</b><br><b>CERTIFIC</b><br><b>CERTIFIC</b><br><b>CERTIFIC</b><br><b>CERTIFIC</b><br><b>CERTIFIC</b><br><b>CERTIFIC</b><br><b>CERTIFIC</b><br><b>CERTIFIC</b><br><b>CERTIFIC</b><br><b>CERTIFIC</b><br><b>CERTIFIC</b><br><b>CERTIFIC</b><br><b>CERTIFIC</b><br><b>CERTIFIC</b><br><b>CERTIFIC</b><br><b>CERTIFIC</b><br><b>CERTIFIC</b><br><b>CERTIFIC</b><br><b>CERTIFIC</b><br><b>CERTIFIC</b><br><b>CERTIFIC</b><br><b>CERTIFIC</b><br><b>CERTIFIC</b><br><b>CERTIFIC</b><br><b>CERTIFIC</b><br><b>CERTIFIC</b><br><b>CERTIFIC</b><br><b>CERTIFIC</b><br><b>CERTIFIC</b><br><b>CERTIFIC</b><br><b>CERTIFIC</b><br><b>CERTIFIC</b><br><b>CERTIFIC</b><br><b>CERTIFIC</b><br><b>CERTIFIC</b><br><b>CERTIFIC</b><br><b>CERTIFIC</b><br><b>CERTIFIC</b><br><b>CERTIFIC</b><br><b>CERTIFIC</b><br><b>CERTIFIC</b><br><b>CERTIFIC</b><br><b>CERTIFIC</b><br><b>CERTIFIC</b><br><b>CERTIFIC</b><br><b>CERTIFIC</b><br><b>CERTIFIC</b><br><b>CERTIFIC</b><br><b>CERTIFIC</b><br><b>CERTIFIC</b><br><b>CERTIFIC</b><br><b>CERTIFIC</b><br><b>CERTIFIC</b><br><b>CERTIFIC</b><br><b>CERTIFIC</b><br><b>CERTIFIC</b><br><b>CERTIFIC</b><br><b>CERTIFIC</b><br><b>CERTIFIC</b><br><b>CERTIFIC</b><br><b>CERTIFIC</b><br><b>CERTIFIC</b><br><b>CERTIFIC</b><br><b>CERTIFIC</b><br><b>CERTIFIC</b><br><b>CERTIFIC</b><br><b>CERTIFIC</b><br><b>CERTIFIC</b><br><b>CERTIFIC</b><br><b>CERTIFIC</b><br><b>CERTIFIC</b><br><b>CERTIFIC</b><br><b>CERTIFIC</b><br><b>CERTIFIC</b><br><b>CERTIFIC</b><br><b>CERTIFIC</b><br><b>CERTIFIC</b><br><b>CERTIFIC</b><br><b>CERTIFIC</b><br><b>CERTIFIC</b><br><b>CERTIFIC</b><br><b>CERTIFIC</b><br><b>CERTIFIC</b><br><b>CERTIFIC</b><br><b>CERTIFIC</b><br><b>CERTIFIC</b><br><b>CERTIFIC</b><br><b>CERTIFIC</b><br><b>CERTIFIC</b><br><b>CERTIFIC</b><br><b>CERTIFIC</b><br><b>CERTIFIC</b><br><b>CERTIFIC</b><br><b>CERTIFIC</b><br><b>CERTIFIC</b><br><b>CERTIFIC</b><br><b>CERTIFIC</b><br><b>CERTIFIC</b><br><b>CERTIFIC</b><br><b>CERTIFIC</b><br><b>CERTIFIC</b><br><b>CERTIFIC</b><br><b>CERTIFIC</b><br><b>CERTIFIC</b><br><b>CERTIFIC</b><br><b>CERTIFIC</b><br><b>CERTIFIC</b><br><b>CERTIFIC</b><br><b>CERTIFIC</b><br><b>CERTIFIC</b><br><b>CERTIFIC</b><br><b>CERTIFIC</b><br><b>CERTIFIC</b><br><b>CERTIFIC</b><br><b>CERTIFIC</b><br><b>CERTIFIC</b><br><b>CERTIFIC</b><br><b>CERTIFIC</b><br><b>CERTIFIC</b><br><b>CERTIFIC</b><br><b>CERTIFIC</b><br><b>CERTIFIC</b> | ICATE (                                                                            |                                          | Ground Level Info:<br>Type Area<br>Retail 446.07 Sq.Ft.<br>Storage Area Includes 2 Areas- 78.1 | AREA<br>1,08197 SQ.FT.<br>375.78 SQ.FT.<br>1,700.54 SQ.FT.<br>375.78 SQ.FT.       | INFO: | BUILDING OCCUPANCY GROUP : R3/M/S2         TYPE OF CONSTRUCTION : VA         GOVERNING CODES: All work shall comply with all applicable sections of the following codes:         1. LABC 2017         2. CBC 2016         3. LARC 2017         4. CRC 2016         PROJECT AREA:         Lot Area:         Second Level         First Level         Fourth Level         Fourth Level         Fourth Level         Fourth Level         FULDING Spaces         LO         GOVERNING:         BUILDING HEIGHT         (N) PARKING:         BUILDING HEIGHT         (N) MING : R3-1 |
| 100% PRIVATELY<br>CREDIT, AND IT IS<br>ERMIT SHOWS TH/<br>SSUED ON 10.02.7<br>TTED AS A DUPLE<br>ARAGE.                                     | opment<br>Avenue<br>Rey, Californ:<br>90291<br>Sheet Sel5-4-71 (C-10)                               | CERTIFICATE OF LOS<br>CERTIFICATE OF LOS<br>r occupancy must be appri-<br>by or made known to the undersign<br>by or made known to the undersign<br>the undersign<br>the space of the option of the option<br>of the option of the option of the option<br>of the option of the option of the option of the option<br>of the option of the option of the option of the option<br>of the option of the option of the option of the option<br>of the option of th                                                                                                                                                                                                                                                                                                                                                                                                                                                                                                                                                                                                                                                                                                                                                                                                                                                                                                                                                                                                                                                                                                                                                                                                                                                                                                                                                                                                                                         | OCCUF                                                                              |                                          | Location in Buildi<br>1st Level<br>1st Level<br>78.09 Sq.ft. and 110.36 S                      | UNIT TYPE<br>2-BEDROOM<br>GUEST ROOM<br>2-BEDROOM<br>+ LOFT<br>GUEST ROOM         |       | Vith<br>2,532.20 Sq.Ft.<br>1,562.31 Sq.Ft.<br>1,562.31 Sq.Ft.<br>618.57 Sq.Ft.<br>1,165.45 Sq.Ft.<br>1,165.45 Sq.Ft.<br>(N) NO CHANGE<br>(N) NO CHANGE                                                                                                                                                                                                                                                                                                                                                                                                                            |
| -Y FUNDED, AND IT IS NOT REC<br>IS NOT PUBLIC HOUSING.<br>HAT THE CERTIFICATE OF<br>2.72, AND THE BUILDING WAS<br>-EX WITH 2 GUEST ROOMS AN | 1a<br>A                                                                                             | oved by the Department of<br>ed, the building at the above addre<br>ts. 1, (Building Code)—for followin<br>WLA 88978/72<br>WLA 88978/72<br>X 221, duplex<br>rooms,<br>d and provided                                                                                                                                                                                                                                                                                                                                                                                                                                                                                                                                                                                                                                                                                                                                                                                                                                                                                                                                                                                                                                                                                                                                                                                                                                                                                                                                                                                                                                                                                                                                                                                                                                                                                                                                                                                                                                                                                                                                                                                                                                                                                                                                                                                                                                                                                                                                                                                                                                                                                                                                                                                                                                                                                                                                                                                                                                                                                                                                                                                                                                                                                                                                                                                                                                                                                                                                                                                                                                                                                       | ANCY                                                                               |                                          | DING<br>SQ.FT.)                                                                                | DESIGNATION<br>MARKET RATE<br>MARKET RATE<br>MARKET RATE                          |       | INDEX:<br>C.S. COVER SHEET<br>P1 PLANNING APPROVAL 1<br>P2 PLANNING APPROVAL 2<br>P3 PLANNING APPROVAL 3<br>A1 (E) AND (N) GROUND LEVEL<br>A2 (E) FIRST AND SECOND LEVELS<br>A3 (E) LOFT AND SUN DECK LEVELS<br>(E) SOUTH AND NORTH ELEVATIONS<br>S1 STRUCTURAL NOTES<br>S2 FRAMING PLAN<br>S3 TYPICAL DETAILS                                                                                                                                                                                                                                                                    |
| NOT RECEIVING<br>SING.<br>E OF<br>NG WAS<br>OOMS AN A                                                                                       | R. MENDENHALL:bp                                                                                    | of Building and Safety,<br>sy compiles with the applicable<br>g occupancies:                                                                                                                                                                                                                                                                                                                                                                                                                                                                                                                                                                                                                                                                                                                                                                                                                                                                                                                                                                                                                                                                                                                                                                                                                                                                                                                                                                                                                                                                                                                                                                                                                                                                                                                                                                                                                                                                                                                                                                                                                                                                                                                                                                                                                                                                                                                                                                                                                                                                                                                                                                                                                                                                                                                                                                                                                                                                                                                                                                                                                                                                                                                                                                                                                                                                                                                                                                                                                                                                                                                                                                                               |                                                                                    |                                          |                                                                                                | Location in Building<br>2nd Level<br>2nd Level<br>3rd and 4th Levels<br>3rd Level |       | VELS<br>EVATIONS<br>EVATIONS                                                                                                                                                                                                                                                                                                                                                                                                                                                                                                                                                      |
|                                                                                                                                             |                                                                                                     | EXPRESS RAMPS<br>L72SP3651 - WHE<br>LIFT - 72 INCH STF<br>ACROSS EXIT: Lift<br>Usable Size: 36" W<br>Overall Lift Size(rar<br>76"L x 56"W<br>Maximum Mobility L<br>72 inches<br>Weight Capacity: 7<br>MetralL SIGN<br>CALCULATION:<br>1 Story<br>28'-0" x 2'-0"= 56.0                                                                                                                                                                                                                                                                                                                                                                                                                                                                                                                                                                                                                                                                                                                                                                                                                                                                                                                                                                                                                                                                                                                                                                                                                                                                                                                                                                                                                                                                                                                                                                                                                                                                                                                                                                                                                                                                                                                                                                                                                                                                                                                                                                                                                                                                                                                                                                                                                                                                                                                                                                                                                                                                                                                                                                                                                                                                                                                                                                                                                                                                                                                                                                                                                                                                                                                                                                                                      | <b>19TH AVE.</b><br>RETAIL SIGN<br>CALCULATION:<br>1 Story<br>90'-0" x 2'-0"= 180. |                                          |                                                                                                |                                                                                   |       | PLOT PL                                                                                                                                                                                                                                                                                                                                                                                                                                                                                                                                                                           |