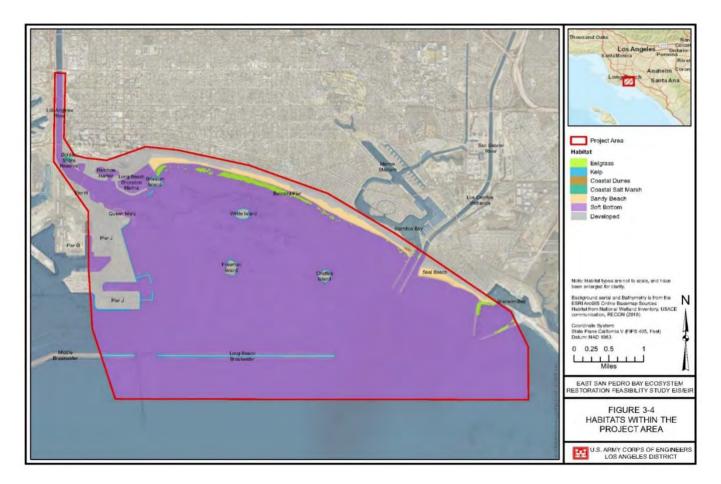

# Exhibit 4

Cross-section of nearshore rocky reef and adjacent eelgrass bed

Diagram of construction equipment for rock placement

Existing habitats within East San Pedro Bay