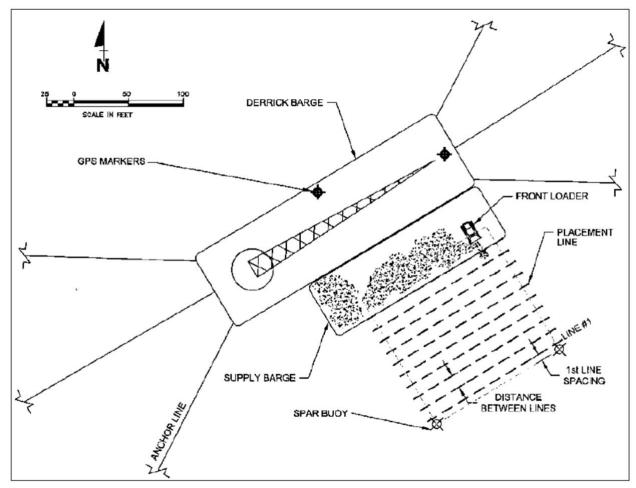

# Exhibit 4

Cross-section of nearshore rocky reef and adjacent eelgrass bed

Diagram of construction equipment for rock placement

Existing habitats within East San Pedro Bay