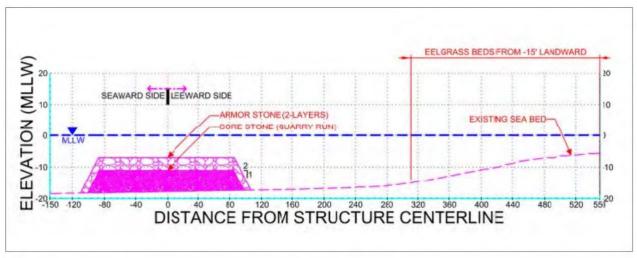

# Exhibit 4

Cross-section of nearshore rocky reef and adjacent eelgrass bed

Diagram of construction equipment for rock placement

Existing habitats within East San Pedro Bay