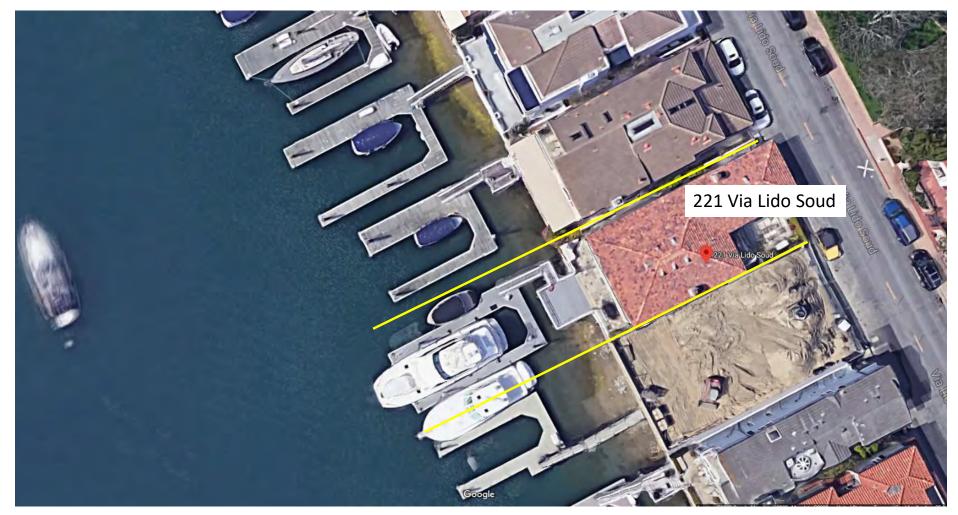

## EXHIBITS

- 1. Vicinity Map
- 2. Approved CDP 5-81-42 Boat Dock Plan
- 3. As-Built Boat Dock Plan
- 4. Proposed Boat Dock Plan
- 5. Graphic Depicting the Elevation Change from the Back Yard to the Water Level
- 6. Historic Aerial Photos

5-19-1177 Cyprus

Vicinity Map Exhibit 1b

Recent Aerial Photo Showing Existing Unpermitted Boat Dock Platform & Stairs

> 5-19-1177 Vicinity Map Exhibit 1c

Elevation Change from Back Yard to Water Level

> 5-19-1177 Exhibit 5