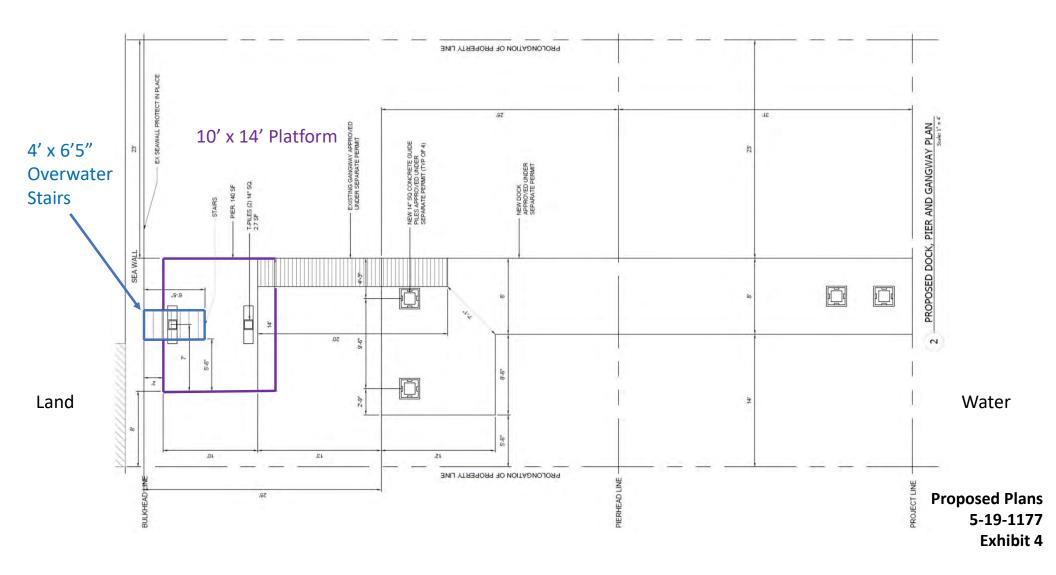

## EXHIBITS

- 1. Vicinity Map
- 2. Approved CDP 5-81-42 Boat Dock Plan
- 3. As-Built Boat Dock Plan
- 4. Proposed Boat Dock Plan
- 5. Graphic Depicting the Elevation Change from the Back Yard to the Water Level
- 6. Historic Aerial Photos