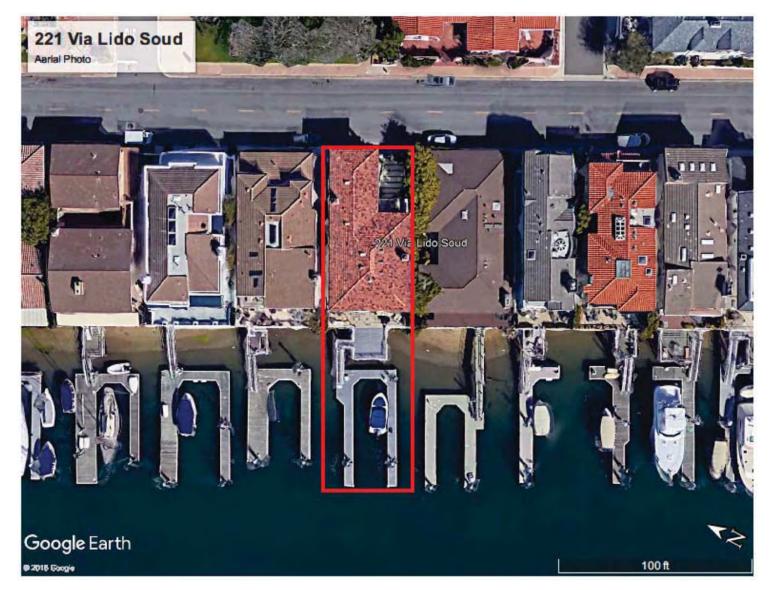

5-19-1177 Cyprus

Vicinity Map Exhibit 1b

Recent Aerial Photo Showing Existing Unpermitted Boat Dock Platform & Stairs

> 5-19-1177 Vicinity Map Exhibit 1c

Elevation Change from Back Yard to Water Level

> 5-19-1177 Exhibit 5