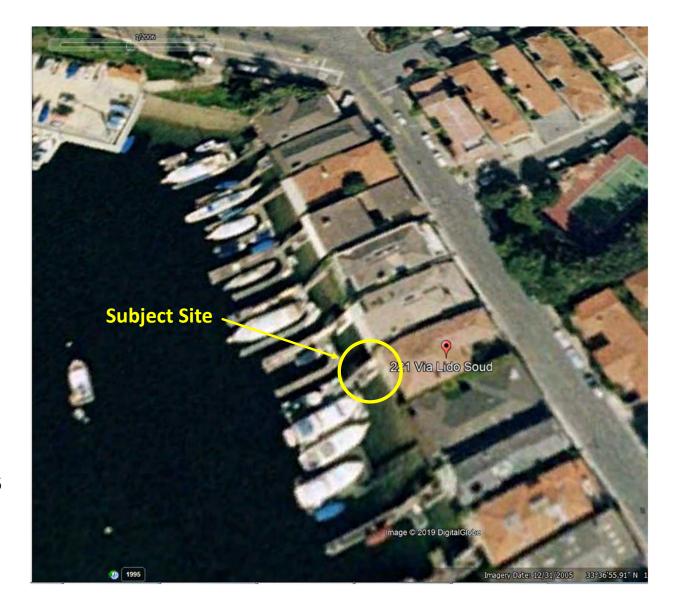

5-19-1177 Cyprus

Vicinity Map Exhibit 1b

Recent Aerial Photo Showing Existing Unpermitted Boat Dock Platform & Stairs

> 5-19-1177 Vicinity Map Exhibit 1c

Elevation Change from Back Yard to Water Level

> 5-19-1177 Exhibit 5