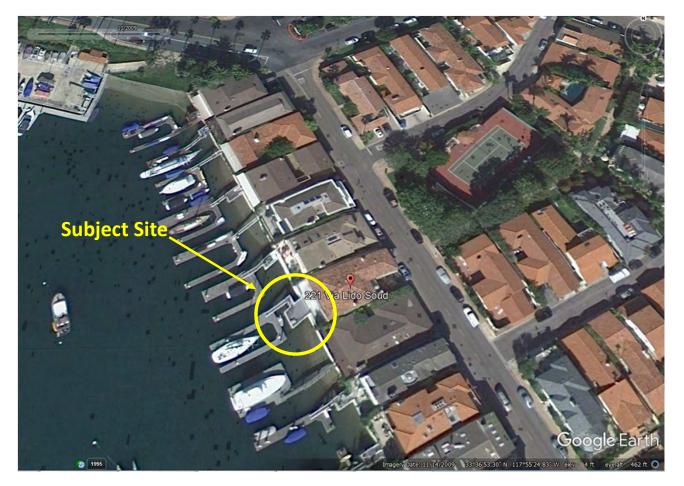

5-19-1177 Cyprus

Vicinity Map Exhibit 1b

Recent Aerial Photo Showing Existing Unpermitted Boat Dock Platform & Stairs

> 5-19-1177 Vicinity Map Exhibit 1c

Elevation Change from Back Yard to Water Level

> 5-19-1177 Exhibit 5