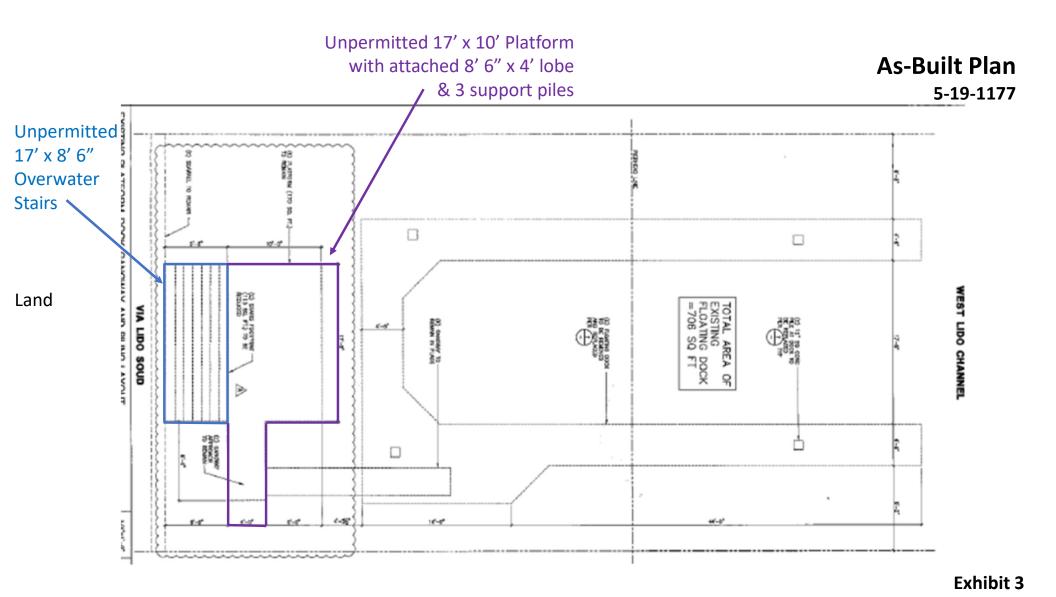

## EXHIBITS

- 1. Vicinity Map
- 2. Approved CDP 5-81-42 Boat Dock Plan
- 3. As-Built Boat Dock Plan
- 4. Proposed Boat Dock Plan
- 5. Graphic Depicting the Elevation Change from the Back Yard to the Water Level
- 6. Historic Aerial Photos