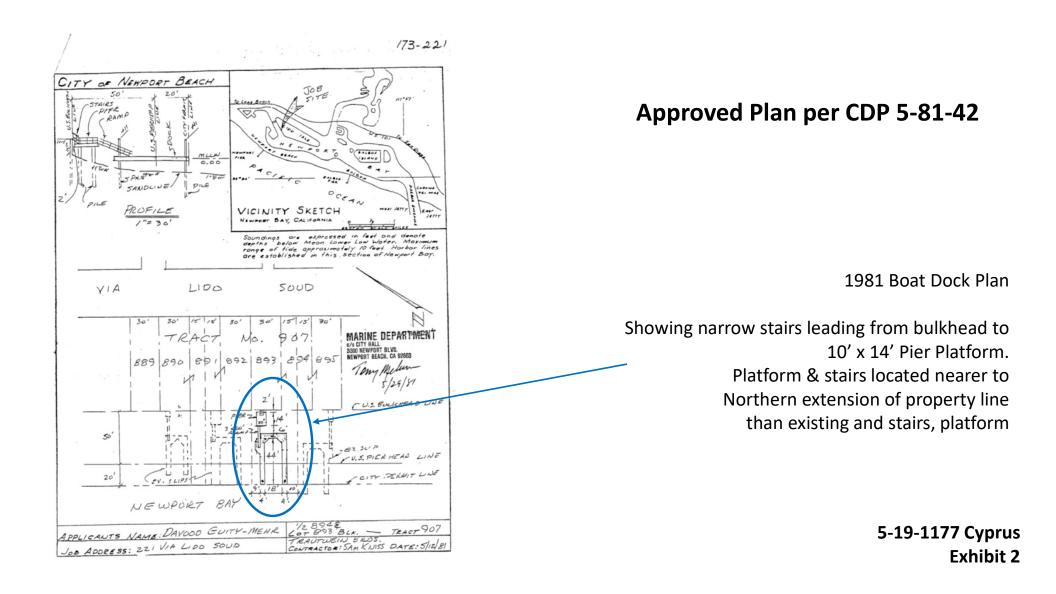

## EXHIBITS

- 1. Vicinity Map
- 2. Approved CDP 5-81-42 Boat Dock Plan
- 3. As-Built Boat Dock Plan
- 4. Proposed Boat Dock Plan
- 5. Graphic Depicting the Elevation Change from the Back Yard to the Water Level
- 6. Historic Aerial Photos