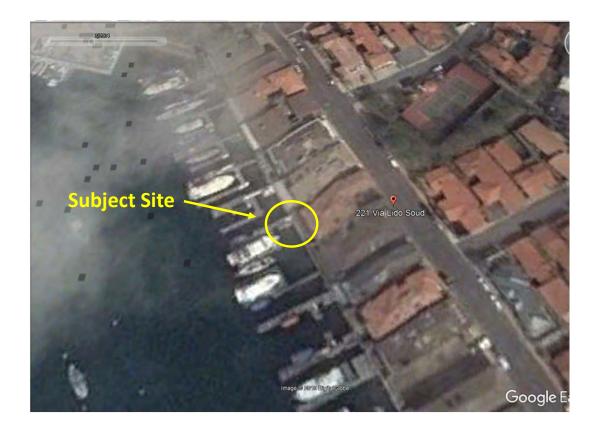

5-19-1177 Cyprus

Vicinity Map Exhibit 1b

Recent Aerial Photo Showing Existing Unpermitted Boat Dock Platform & Stairs

> 5-19-1177 Vicinity Map Exhibit 1c

Elevation Change from Back Yard to Water Level

> 5-19-1177 Exhibit 5