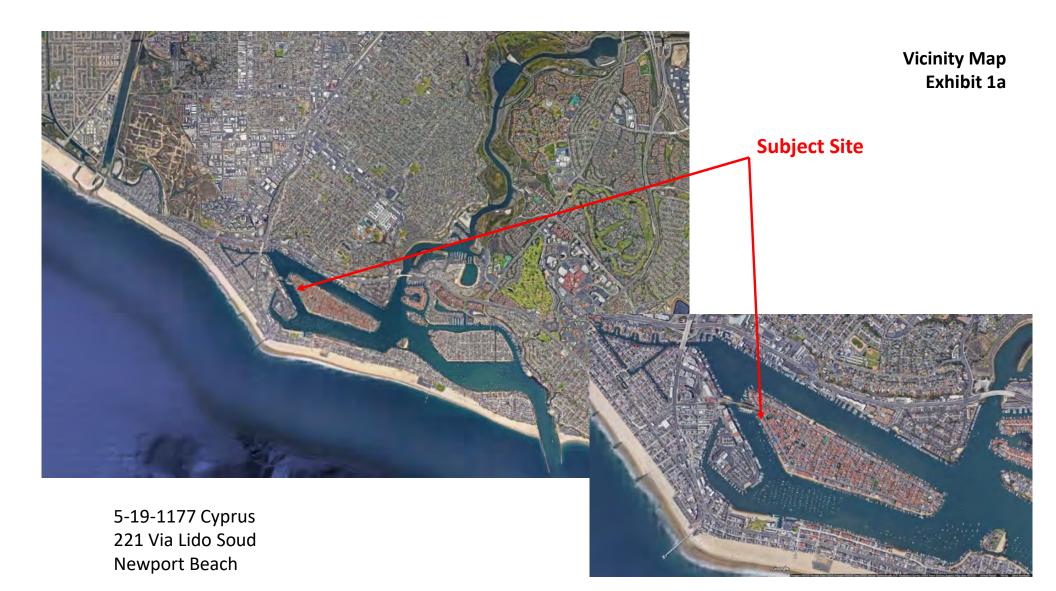

5-19-1177 Cyprus

Vicinity Map Exhibit 1b

Recent Aerial Photo Showing Existing Unpermitted Boat Dock Platform & Stairs

> 5-19-1177 Vicinity Map Exhibit 1c

Elevation Change from Back Yard to Water Level

> 5-19-1177 Exhibit 5