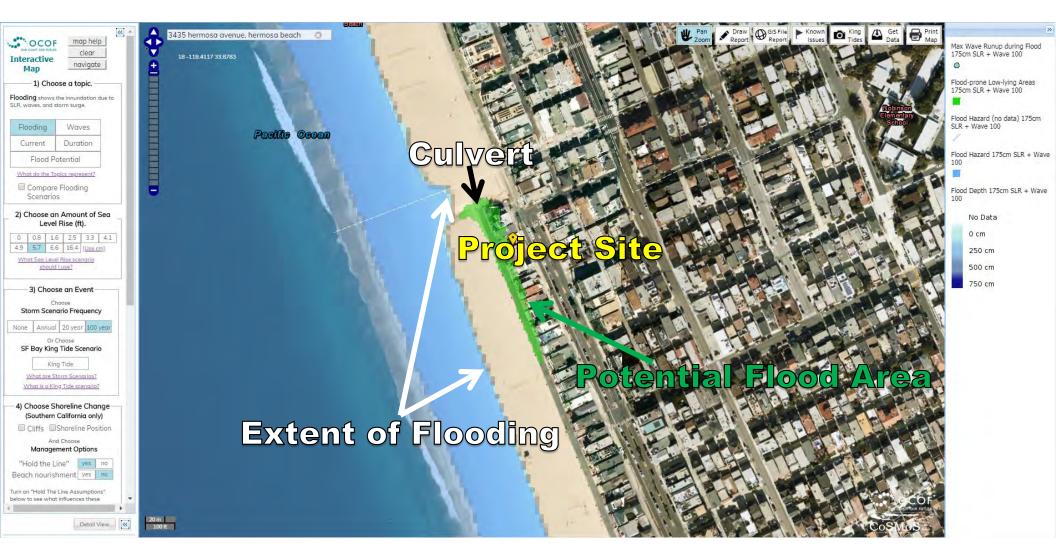

## F17a

### 5-19-0955 (Lesman) June 12, 2020

#### **EXHIBITS**

### **Table of Contents**

Exhibit 1 – Vicinity Map and Project Location

Exhibit 2 – Project Plans

Exhibit 3 – CoSMoS Analysis

Exhibit 4 – Photo of Culvert

Exhibit 5 – Photo of Existing Development

Exhibit 6 – City of Hermosa Beach ADU Development Standards







California Coastal Commission 5-19-0955 Exhibit 2 Page 1 of 14



5-19-0955 Exhibit 2 Page 2 of 14





California Coastal Commission 5-19-0955 Exhibit 2 Page 4 of 14

















A3.2





California Coastal Commission 5-19-0955 Exhibit 2 Page 14 of 14

### Projected Flooding with 0 ft. Sea Level Rise



## Projected Flooding with 5.7 ft. Sea Level Rise and No Storm Scenario



# Projected Flooding with 5.7 ft. Sea Level Rise and 100-Year Storm Scenario



### Projected Flooding with 6.6 ft. Sea Level Rise and No Storm Scenario



# Projected Flooding with 6.6 ft. Sea Level Rise and 100-Year Storm Scenario









#### **ACCESSORY DWELLING UNIT ORDINANCE SUMMARY**

Accessory Dwelling Units (ADU) and Junior Accessory Dwelling Units (JADU) are regulated by Hermosa Beach Municipal Code Section 17.21. Ministerial review of all ADUs and JADUs will occur through a Planning plan check within 60-days of initial submittal.

|                               | JADU                                                                               | SINGLE UNIT – ADU                                                                                                                        |