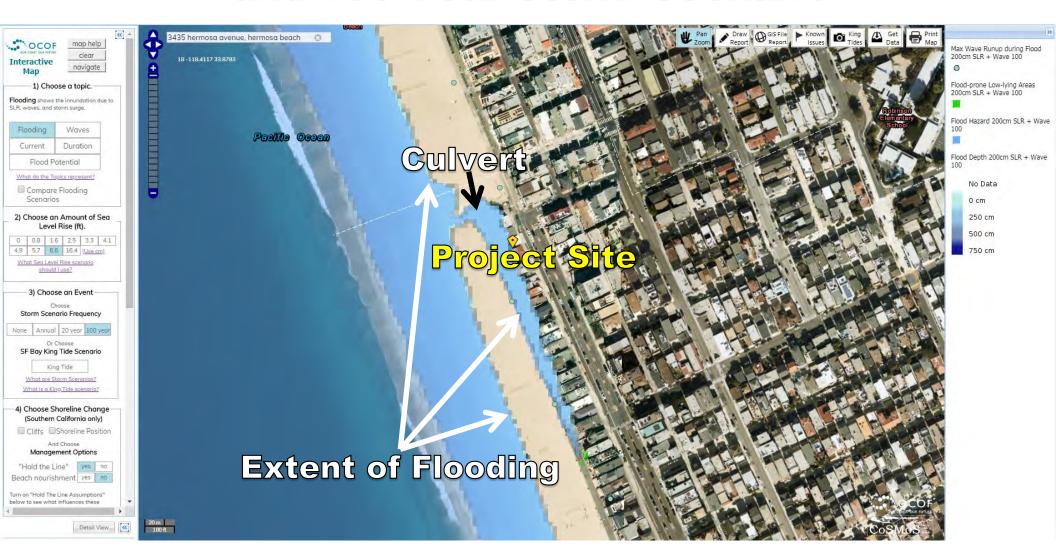

### Projected Flooding with 0 ft. Sea Level Rise

## Projected Flooding with 5.7 ft. Sea Level Rise and No Storm Scenario

# Projected Flooding with 5.7 ft. Sea Level Rise and 100-Year Storm Scenario

### Projected Flooding with 6.6 ft. Sea Level Rise and No Storm Scenario

# Projected Flooding with 6.6 ft. Sea Level Rise and 100-Year Storm Scenario