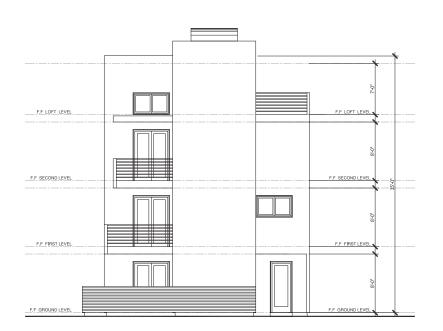

## (E) SOUTH ELEVATION - LIGHTHOUSE ST. SCALE : 1/4" = 1'-0"

F.F LOFT LEVEL

F.F. SECOND LEVE

F.F. FIRST LEVEL

F.F GROUND LEVEL

2.9