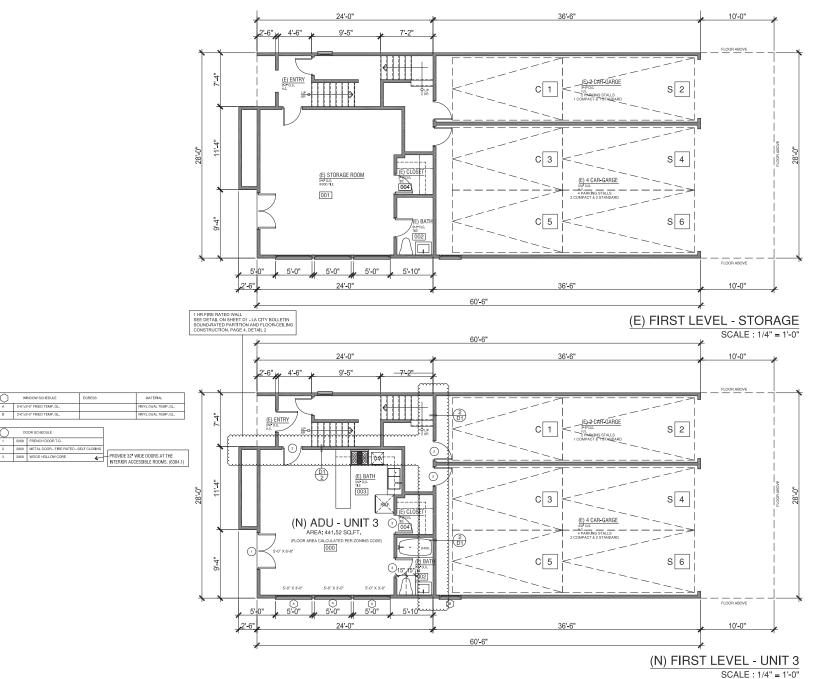

### PROJECT INFO:

TO CONVERT AN EXISTING 441.52 SO.FT. STORAGE ROOM INTO AN ADU (ACCESSORY DWELLING UNIT). THE ADU WILL BE DESIGNATED AS UNIT 3.

THE PROPERTY IS LOCATED AT: 27 & 29 E. LIGHTHOUSE ST. MARINA DEL REY, CALIFORNIA 90292 BLOCK: 1 LOT: 15 TRACT: OCEAN STRAND TRACT

MR. AND MRS. GOESE

2435 PASEO DORADO LA JOLLA, CALIFORNIA 92037

|  | REVISIONS: |             |
|--|------------|-------------|
|  | DATE       | OBSERVATION |
|  |            |             |
|  |            |             |
|  |            |             |
|  |            |             |
|  | DATE:      |             |
|  |            | 10.20 A.3   |