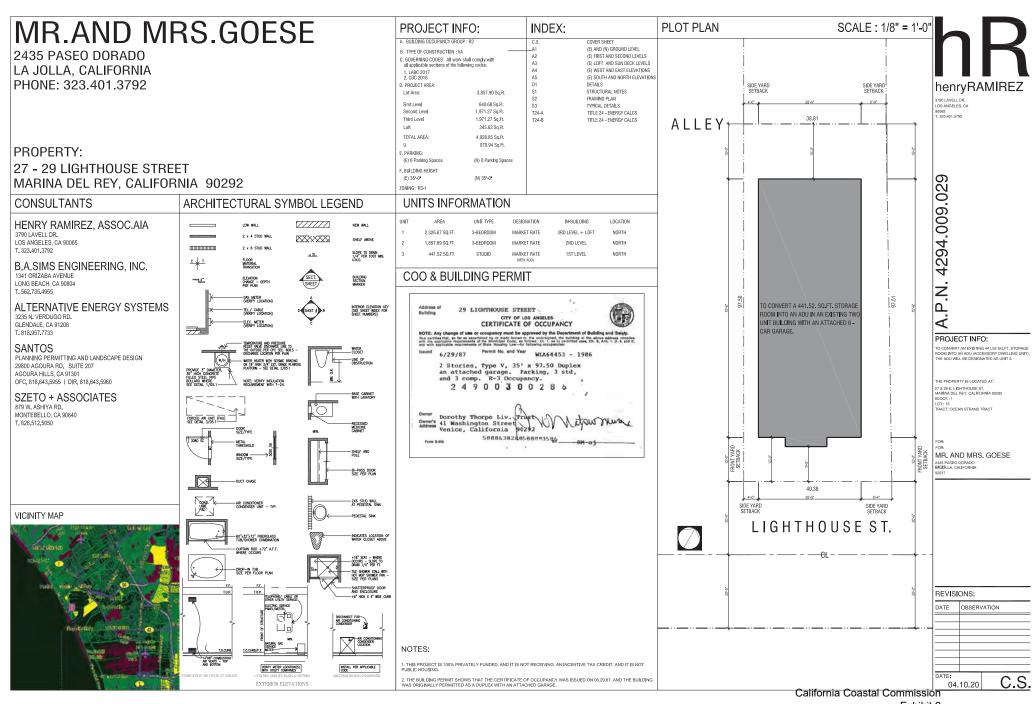

### PROJECT INFO:

TO CONVERT AN EXISTING 441.52 SQ.FT. STORAGE ROOM INTO AN ADU (ACCESSORY DWELLING UNIT). THE ADU WILL BE DESIGNATED AS UNIT 3.

THE PROPERTY IS LOCATED AT: 27 & 29 E. LIGHTHOUSE ST.
MARINA DEL REY, CALIFORNIA 90292
BLOCK: 1
LOT: 15
TRACT: OCEAN STRAND TRACT

MR. AND MRS. GOESE

2435 PASEO DORADO LA JOLLA, CALIFORNIA 92037

REVISIONS:

04.10.20

DATE OBSERVATION **A**1

California Coastal Commission

Exhibit 2 5-19-1012 Page 2 of 6

A.P.N. 4294.009.029

### PROJECT INFO:

TO CONVERT AN EXISTING 441.52 SQ.FT. STORAGE ROOM INTO AN ADU (ACCESSORY DWELLING UNIT). THE ADU WILL BE DESIGNATED AS UNIT 3.

THE PROPERTY IS LOCATED AT:

27 & 29 E. LIGHTHOUSE ST.
MARINA DEL REY, CALIFORNIA 90292
BLOCK : 1
LOT: 15
TRACT: OCEAN STRAND TRACT

MR. AND MRS. GOESE

2435 PASEO DORADO LA JOLLA, CALIFORNIA 92037

REVISIONS: DATE OBSERVATION A2

California Coastal Commission

SCALE: 1/4" = 1'-0"

Exhibit 2 5-19-1012 Page 3 of 6

(E) LOFT LEVEL - UNIT 2 SCALE : 1/4" = 1'-0"