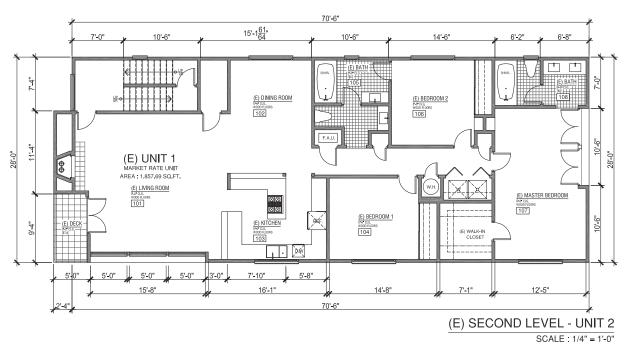

### PROJECT INFO:

TO CONVERT AN EXISTING 441.52 SO.FT. STORAGE ROOM INTO AN ADU (ACCESSORY DWELLING UNIT). THE ADU WILL BE DESIGNATED AS UNIT 3.

THE PROPERTY IS LOCATED AT: 27 & 29 E. LIGHTHOUSE ST. MARINA DEL REY, CALIFORNIA 90292 BLOCK: 1 LOT: 15 TRACT: OCEAN STRAND TRACT

MR. AND MRS. GOESE

2435 PASEO DORADO LA JOLLA, CALIFORNIA 92037

|  | REVISIONS: |             |
|--|------------|-------------|
|  | DATE       | OBSERVATION |
|  |            |             |
|  |            |             |
|  |            |             |
|  |            |             |
|  | DATE:      |             |
|  |            | 10.20 A.3   |