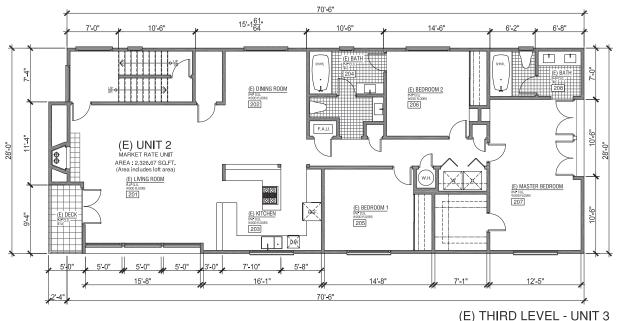

### PROJECT INFO:

TO CONVERT AN EXISTING 441.52 SQ.FT. STORAGE ROOM INTO AN ADU (ACCESSORY DWELLING UNIT). THE ADU WILL BE DESIGNATED AS UNIT 3.

THE PROPERTY IS LOCATED AT:

27 & 29 E. LIGHTHOUSE ST.
MARINA DEL REY, CALIFORNIA 90292
BLOCK : 1
LOT: 15
TRACT: OCEAN STRAND TRACT

3790 LAVELL DR. LOS ANGELES, CA 90065 T. 323.401.3792

A.P.N. 4294.009.029