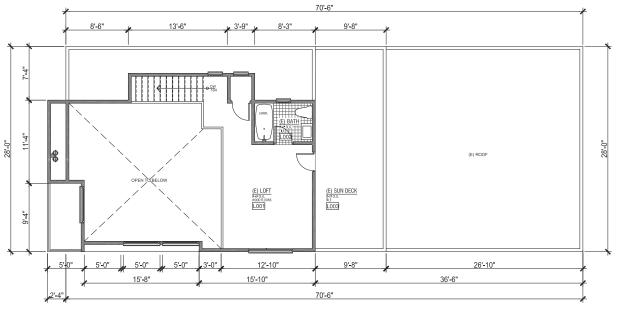

MR. AND MRS. GOESE

2435 PASEO DORADO LA JOLLA, CALIFORNIA 92037

REVISIONS: DATE OBSERVATION A2

California Coastal Commission

SCALE: 1/4" = 1'-0"

Exhibit 2 5-19-1012 Page 3 of 6

(E) LOFT LEVEL - UNIT 2 SCALE : 1/4" = 1'-0"