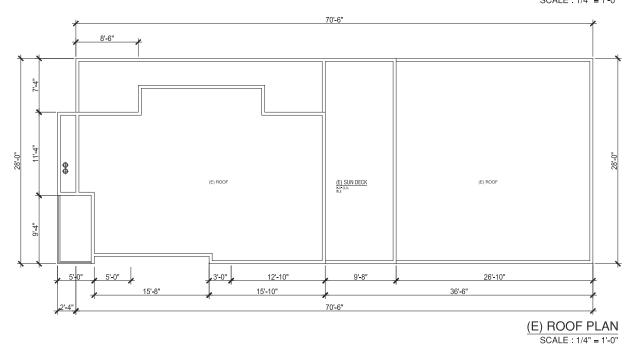

### PROJECT INFO:

TO CONVERT AN EXISTING 441.52 SO.FT. STORAGE ROOM INTO AN ADU (ACCESSORY DWELLING UNIT). THE ADU WILL BE DESIGNATED AS UNIT 3.

THE PROPERTY IS LOCATED AT: 27 & 29 E. LIGHTHOUSE ST. MARINA DEL REY, CALIFORNIA 90292 BLOCK: 1 LOT: 15 TRACT: OCEAN STRAND TRACT

MR. AND MRS. GOESE

2435 PASEO DORADO LA JOLLA, CALIFORNIA 92037

|  | REVISIONS: |             |
|--|------------|-------------|
|  | DATE       | OBSERVATION |
|  |            |             |
|  |            |             |
|  |            |             |
|  |            |             |
|  | DATE:      |             |
|  |            | 10.20 A.3   |