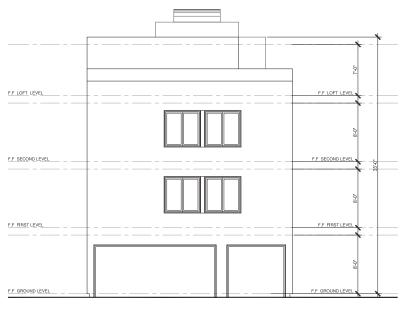

SCALE: 1/4" = 1'-0"
California Coastal Commission
Exhibit 2
5-19-1012
Page 5 of 6

04.10.20

<u>A4</u>

(E) WEST ELEVATION

3790 LAVELL DR. LOS ANGELES, CA 90065 T. 323.401.3792

A.P.N. 4294.009.029

### PROJECT INFO:

TO CONVERT AN EXISTING 441.52 SQ.FT. STORAGE ROOM INTO AN ADU (ACCESSORY DWELLING UNIT). THE ADU WILL BE DESIGNATED AS UNIT 3.

THE PROPERTY IS LOCATED AT:
27.8.29 E. LIGHTHOUSE ST.
MARINA DEL REY, CALIFORNIA 50292
BLOCK: 1
LOT: 15
TRACT: OCEAN STRAND TRACT

MR. AND MRS. GOESE

2435 PASEO DORADO LA JOLLA, CALIFORNIA 92037

(E) NORTH ELEVATION SCALE : 1/4" = 1'-0"

F.F LOFT LEVEL

F.F SECOND LEVEL

F.F FIRST LEVEL

(E) SOUTH ELEVATION SCALE: 1/4" = 1'-0"

F.F LOFT LEVEL