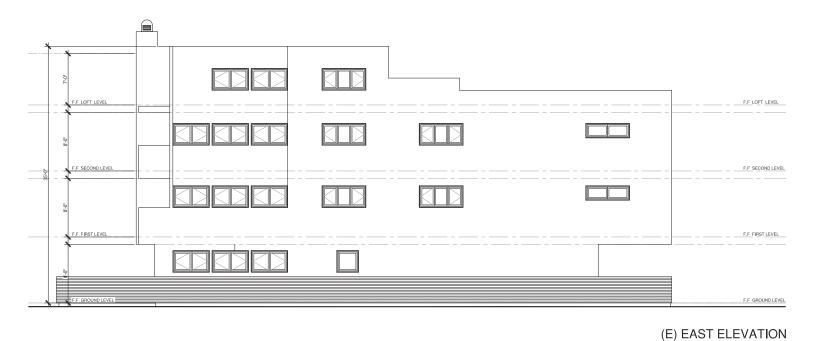

### PROJECT INFO:

TO CONVERT AN EXISTING 441.52 SO.FT. STORAGE ROOM INTO AN ADU (ACCESSORY DWELLING UNIT). THE ADU WILL BE DESIGNATED AS UNIT 3.

THE PROPERTY IS LOCATED AT: 27 & 29 E. LIGHTHOUSE ST. MARINA DEL REY, CALIFORNIA 90292 BLOCK: 1 LOT: 15 TRACT: OCEAN STRAND TRACT

MR. AND MRS. GOESE

2435 PASEO DORADO LA JOLLA, CALIFORNIA 92037

|  | REVISIONS: |             |
|--|------------|-------------|
|  | DATE       | OBSERVATION |
|  |            |             |
|  |            |             |
|  |            |             |
|  |            |             |
|  | DATE:      |             |
|  |            | 10.20 A.3   |

California Coastal Commission

Exhibit 2 5-19-1012 Page 4 of 6