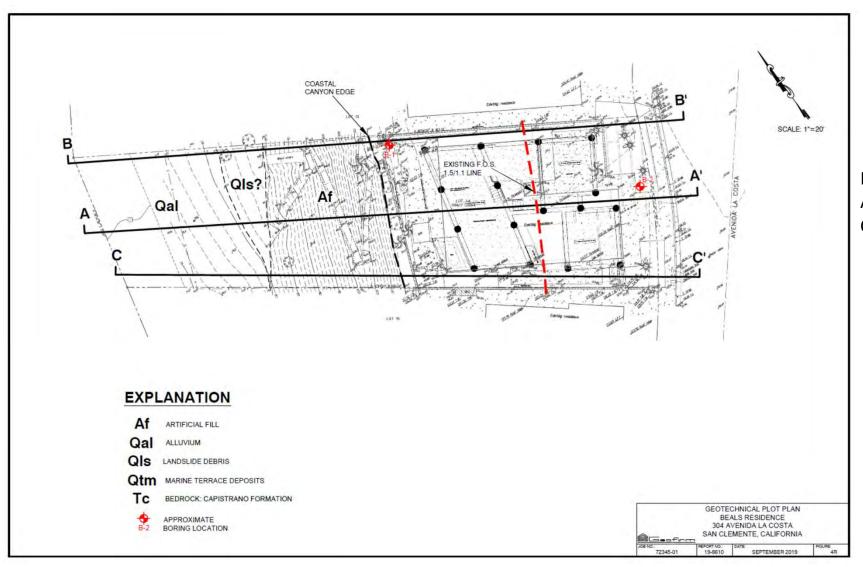

5-19-0606 Outwin & Beals 304 Ave. La Costa, San Clemente Vicinity Map Exhibit 1

5-19-0606 Geologic Cross Section Exhibit 2.1

REVISED GEOTECHNICAL CROSS SECTION A-A'
304 AVENIDA LA COSTA
SAN CLEMENTE CALIECDINA

5-19-0606 Geologic Cross Section Exhibit 2.2

GEOTECHNICAL CROSS SECTION B-B' 304 AVENIDA LA COSTA SAN CLEMENTE, CALIFORNIA

5-19-0606 Geologic Cross Section Exhibit 2.3

GEOTECHNICAL CROSS SECTION C-C' 304 AVENIDA LA COSTA SAN CLEMENTE, CALIFORNIA

Factor of Safety Line And Canyon Edge Line

NonConforming Canyon Slope Development To be Removed.

5-19-0606 Exhibit 4

DEMO AND REMOVALS - REAR SLOPE

Drainage Plan

Spa Leak
Prevention/Detection
Plan

Eucal/plus groves Potential Monarch Rook, Site Giant Wild Rva Grass petation Community and Land Cover plantings Sandy Beach Lemonade Berry Sorub Lirban/Developed Potential Habitat Study Areas - Map B Local Coastal Program - Land Use Plan March 2018 SOURCE: Google Earth Maps 2015 Biological Inventory Report for San Clemente LCP