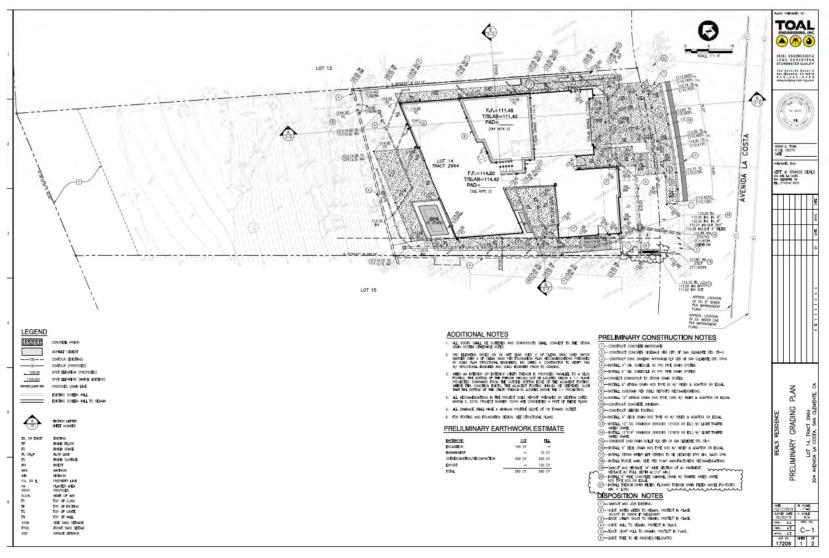

Figure 4-2-B Potential Habitat Study Areas

LUP Figure 4-2-B Coastal Canyons

Existing Vegetation Survey

Proposed Landscape Plan

304 Avenida La Costa Outwin & Beals Site Plan Project Plans Exhibit 10

5-19-0606 Exhibit 10.1