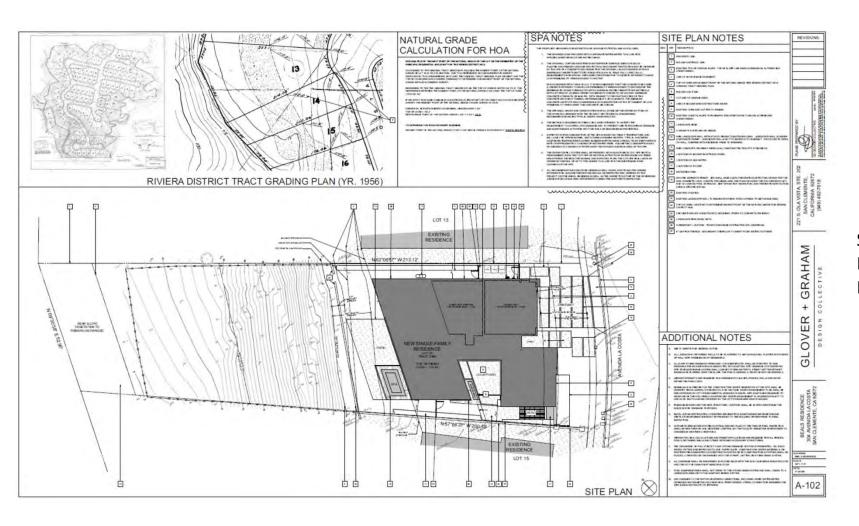

Figure 4-2-B Potential Habitat Study Areas

LUP Figure 4-2-B Coastal Canyons

Existing Vegetation Survey

Proposed Landscape Plan

304 Avenida La Costa Outwin & Beals Site Plan Project Plans Exhibit 10

5-19-0606 Exhibit 10.1