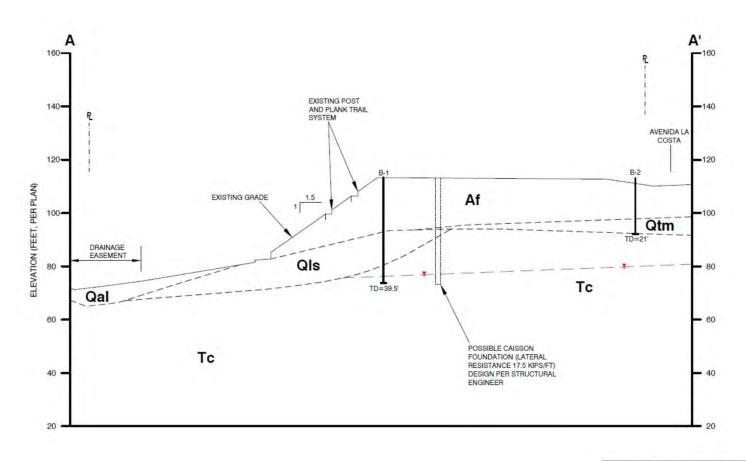

5-19-0606 Outwin & Beals 304 Ave. La Costa, San Clemente Vicinity Map Exhibit 1

5-19-0606 Geologic Cross Section Exhibit 2.1

REVISED GEOTECHNICAL CROSS SECTION A-A'
304 AVENIDA LA COSTA
SAN CLEMENTE CALIECDINA