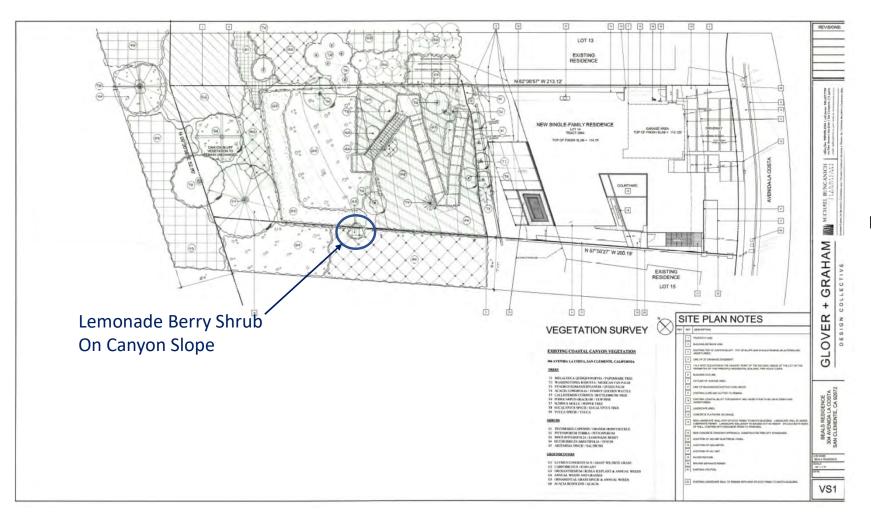

Factor of Safety Line And Canyon Edge Line

NonConforming Canyon Slope Development To be Removed.

5-19-0606 Exhibit 4

DEMO AND REMOVALS - REAR SLOPE

Drainage Plan

Spa Leak
Prevention/Detection
Plan

Eucal/plus groves Potential Monarch Rook, Site Giant Wild Rva Grass petation Community and Land Cover plantings Sandy Beach Lemonade Berry Sorub Lirban/Developed Potential Habitat Study Areas - Map B Local Coastal Program - Land Use Plan March 2018 SOURCE: Google Earth Maps 2015 Biological Inventory Report for San Clemente LCP

Figure 4-2-B Potential Habitat Study Areas

LUP Figure 4-2-B Coastal Canyons

Existing Vegetation Survey

Proposed Landscape Plan

304 Avenida La Costa Outwin & Beals Site Plan Project Plans Exhibit 10

5-19-0606 Exhibit 10.1