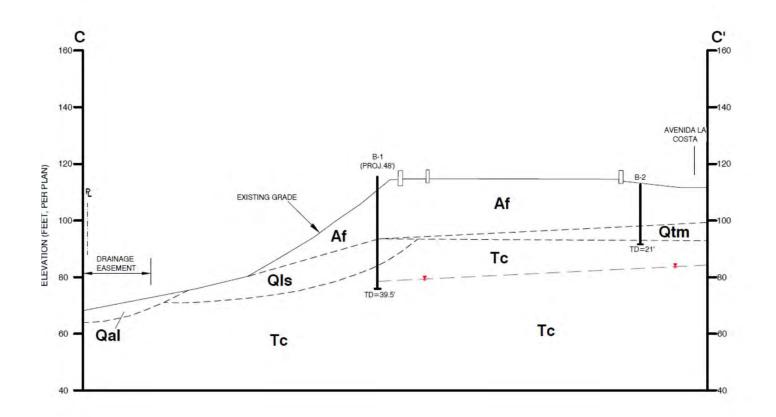

5-19-0606 Geologic Cross Section Exhibit 2.2

GEOTECHNICAL CROSS SECTION B-B' 304 AVENIDA LA COSTA SAN CLEMENTE, CALIFORNIA

5-19-0606 Geologic Cross Section Exhibit 2.3

GEOTECHNICAL CROSS SECTION C-C' 304 AVENIDA LA COSTA SAN CLEMENTE, CALIFORNIA