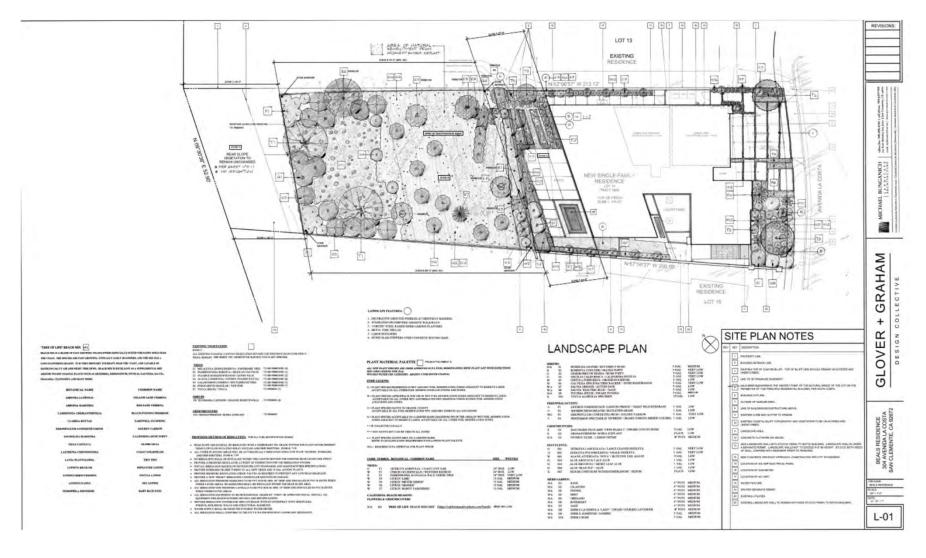

Figure 4-2-B Potential Habitat Study Areas

LUP Figure 4-2-B Coastal Canyons

Existing Vegetation Survey

Proposed Landscape Plan

304 Avenida La Costa Outwin & Beals Site Plan Project Plans Exhibit 10

5-19-0606 Exhibit 10.1