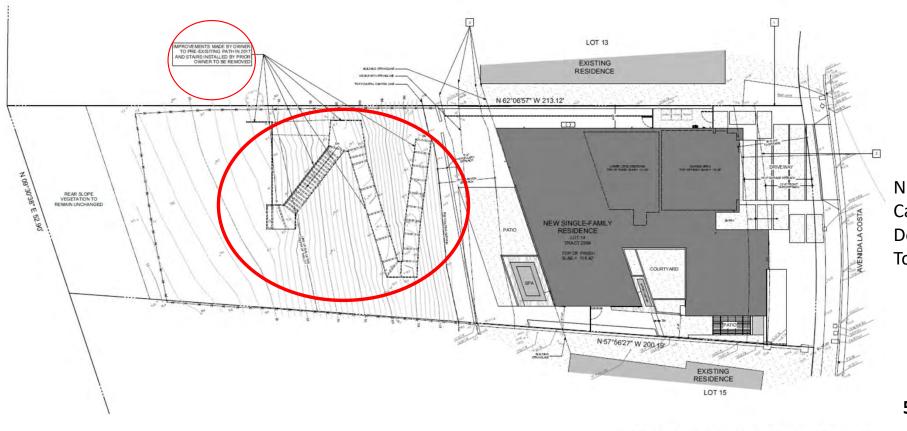

Factor of Safety Line And Canyon Edge Line

NonConforming Canyon Slope Development To be Removed.

5-19-0606 Exhibit 4

DEMO AND REMOVALS - REAR SLOPE

Drainage Plan

Spa Leak
Prevention/Detection
Plan

Eucal/plus groves Potential Monarch Rook, Site Giant Wild Rva Grass petation Community and Land Cover plantings Sandy Beach Lemonade Berry Sorub Lirban/Developed Potential Habitat Study Areas - Map B Local Coastal Program - Land Use Plan March 2018 SOURCE: Google Earth Maps 2015 Biological Inventory Report for San Clemente LCP