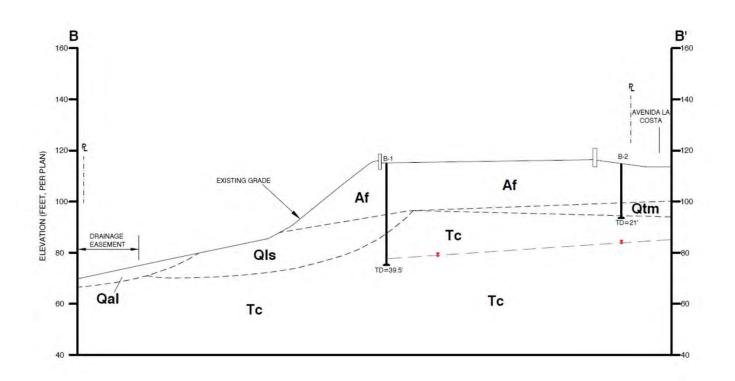

5-19-0606 Geologic Cross Section Exhibit 2.2

GEOTECHNICAL CROSS SECTION B-B' 304 AVENIDA LA COSTA SAN CLEMENTE, CALIFORNIA

5-19-0606 Geologic Cross Section Exhibit 2.3

GEOTECHNICAL CROSS SECTION C-C' 304 AVENIDA LA COSTA SAN CLEMENTE, CALIFORNIA