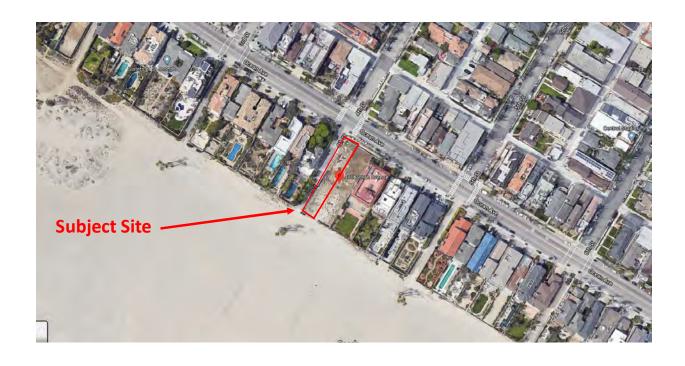

Vicinity Map Exhibit 1.1

Subject Site is Roughly Left Half of Vacant Lot Depicted. Entire Lot was subdivided per 5-14-0540

> 5-14-0540-A1 Twomey Vicinity Map Exhibit 1.2

Proposed Residence Site Plan Note: Seal Way is unimproved, sandy beach area