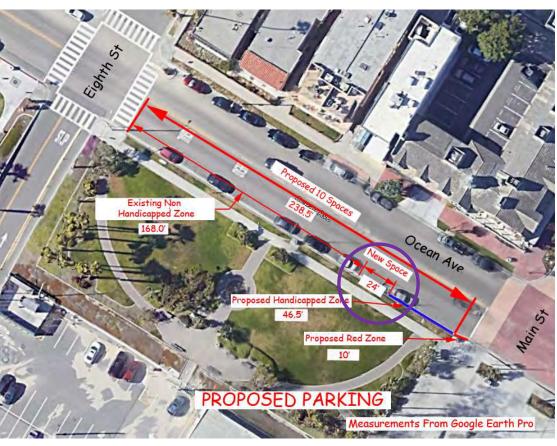

5-14-0540-A1 Twomey Exhibit 6

### Proposed Additional Parking Space at Ocean & Main

Most Seaward Decks Beyond Residential Setback Line are Open to the Sky

5-14-0540-A1 Twomey Exhibit 7.1