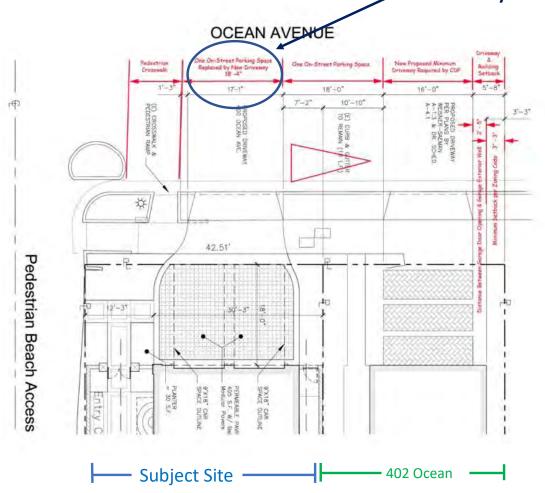

5-14-0450-A1 Twomey Exhibit 3

**Special Condition 2 Requires Reduction in This Driveway Width to No More than 16 feet** 

5-14-0540-A1 Twomey Exhibit 4

5-14-0540-A1 Twomey Exhibit 5

Existing Parking at Ocean & Main