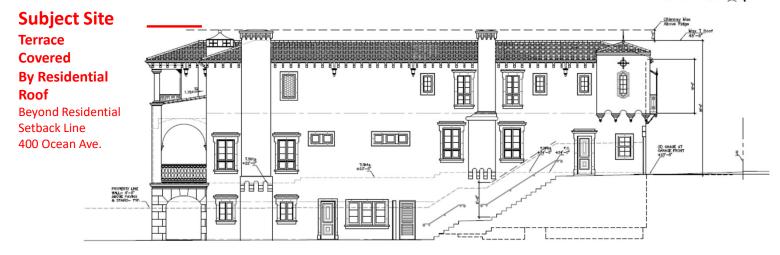

### Proposed Additional Parking Space at Ocean & Main

Most Seaward Decks Beyond Residential Setback Line are Open to the Sky

5-14-0540-A1 Twomey Exhibit 7.1

### 606 Ocean Ave. Deck/Covered Terrace/Open at 3<sup>rd</sup> Level

CDP 5-18-0563
Recently Approved
Project at 606 Ocean Ave.
Residential Roof Does Not
Cover Deck

5-14-0540-A1 Twomey Exhibit 7.2

CoSMoS Map Showing Subject Site with 5.7 feet of SLR and no Storm