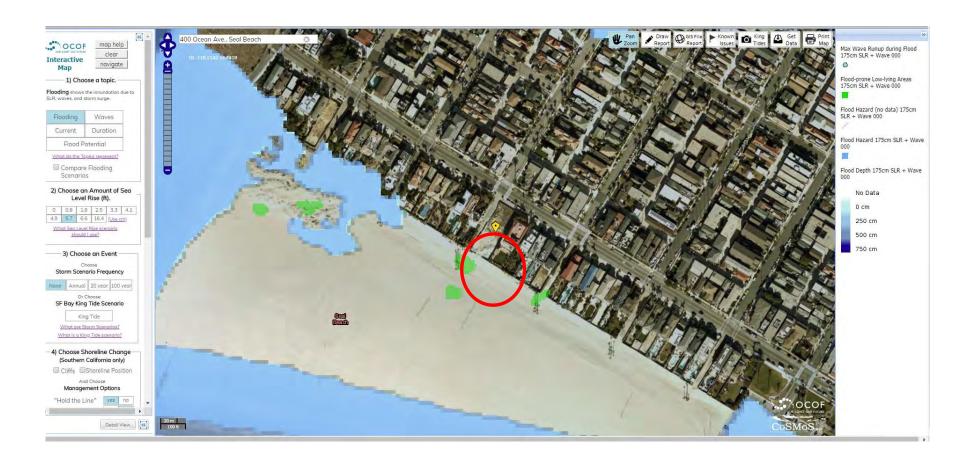

### 606 Ocean Ave. Deck/Covered Terrace/Open at 3<sup>rd</sup> Level

CDP 5-18-0563
Recently Approved
Project at 606 Ocean Ave.
Residential Roof Does Not
Cover Deck

5-14-0540-A1 Twomey Exhibit 7.2

CoSMoS Map Showing Subject Site with 5.7 feet of SLR and no Storm