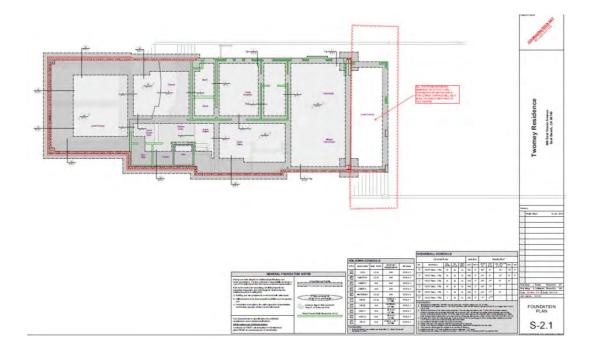

# **Foundation Plans**

5-14-0540-A1 Project Plans Exhibit 2.9

4<sup>th</sup> Street Pedestrian Access Shown in 2011 with vehicular access to site from 4<sup>th</sup> Street Home in photo has since been demolished (per CDP 5-14-0540)