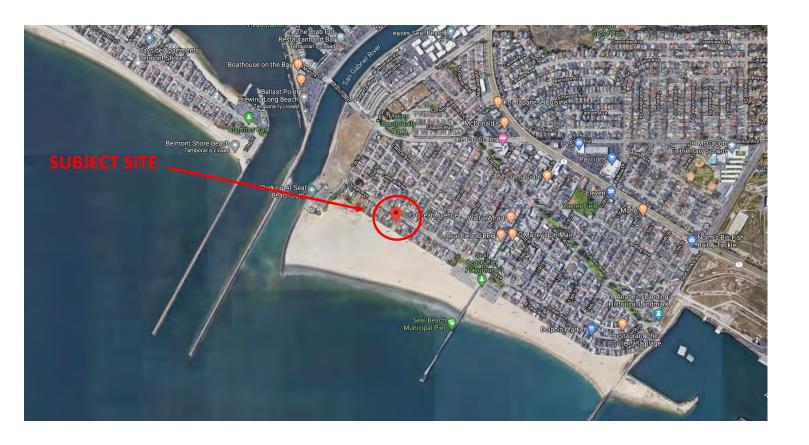

Vicinity Map Exhibit 1.1

Subject Site is Roughly Left Half of Vacant Lot Depicted. Entire Lot was subdivided per 5-14-0540

> 5-14-0540-A1 Twomey Vicinity Map Exhibit 1.2

Proposed Residence Site Plan Note: Seal Way is unimproved, sandy beach area