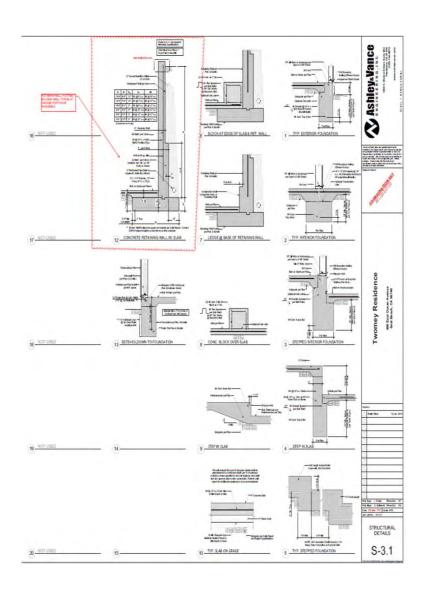

**5-14-0540-A1** Project Plans

# **Foundation Plans**

5-14-0540-A1 Project Plans Exhibit 2.9

4<sup>th</sup> Street Pedestrian Access Shown in 2011 with vehicular access to site from 4<sup>th</sup> Street Home in photo has since been demolished (per CDP 5-14-0540)