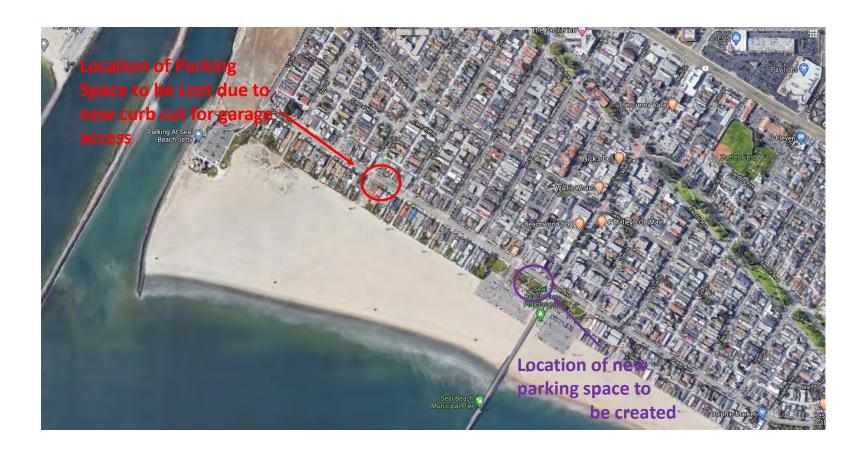

5-14-0450-A1 Twomey Exhibit 3

**Special Condition 2 Requires Reduction in This Driveway Width to No More than 16 feet** 

5-14-0540-A1 Twomey Exhibit 4

5-14-0540-A1 Twomey Exhibit 5

Existing Parking at Ocean & Main

### Proposed Additional Parking Space at Ocean & Main

Most Seaward Decks Beyond Residential Setback Line are Open to the Sky

5-14-0540-A1 Twomey Exhibit 7.1