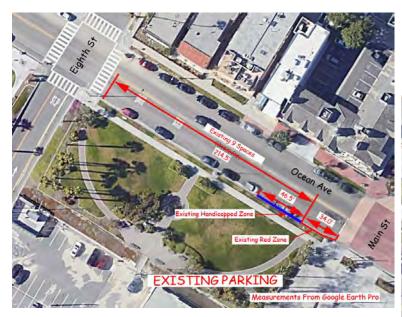

5-14-0450-A1 Twomey Exhibit 3

**Special Condition 2 Requires Reduction in This Driveway Width to No More than 16 feet** 

5-14-0540-A1 Twomey Exhibit 4

5-14-0540-A1 Twomey Exhibit 5

Existing Parking at Ocean & Main