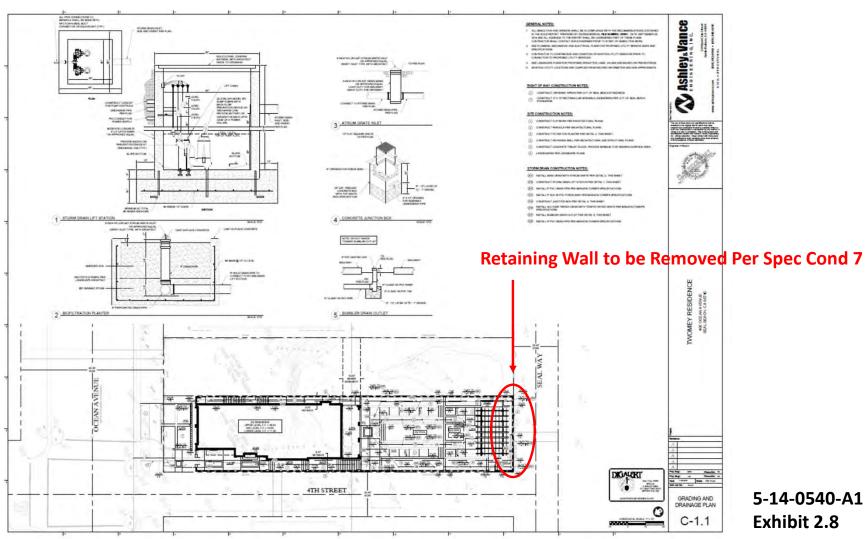

|



**5-14-0540-A1** Project Plans





# **Foundation Plans**

5-14-0540-A1 Project Plans Exhibit 2.9



4<sup>th</sup> Street Pedestrian Access Shown in 2011 with vehicular access to site from 4<sup>th</sup> Street Home in photo has since been demolished (per CDP 5-14-0540)

5-14-0450-A1 Twomey Exhibit 3

**Special Condition 2 Requires Reduction in This Driveway Width to No More than 16 feet** 



5-14-0540-A1 Twomey Exhibit 4



5-14-0540-A1 Twomey Exhibit 5



Existing Parking at Ocean & Main

5-14-0540-A1 Twomey Exhibit 6

### Proposed Additional Parking Space at Ocean & Main





Most Seaward Decks Beyond Residential Setback Line are Open to the Sky

5-14-0540-A1 Twomey Exhibit 7.1

### 606 Ocean Ave. Deck/Covered Terrace/Open at 3<sup>rd</sup> Level



CDP 5-18-0563
Recently Approved