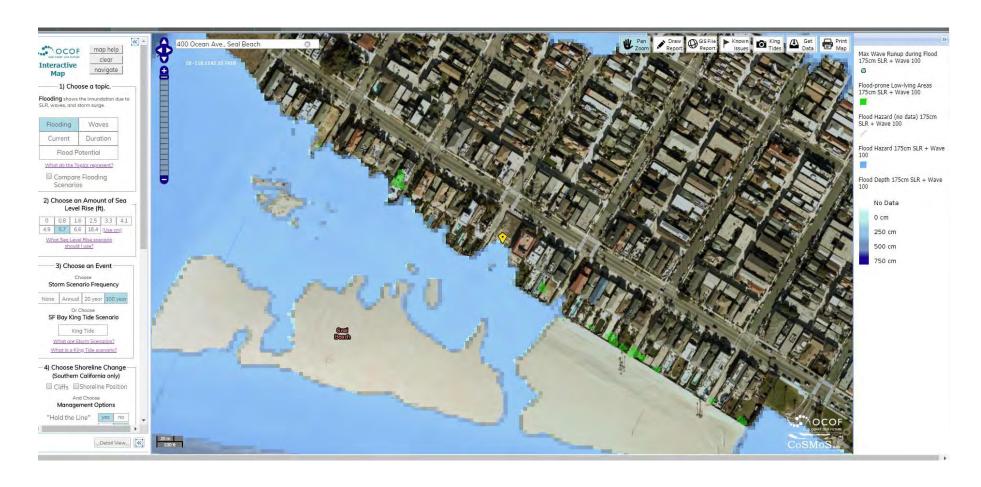

5-14-0540-A1 Twomey Exhibit 9.1

CoSMoS Map Showing Subject Site with 5.7 feet of SLR and 100 Year Storm Event

5-14-0540-A1 Twomey Exhibit 9.2