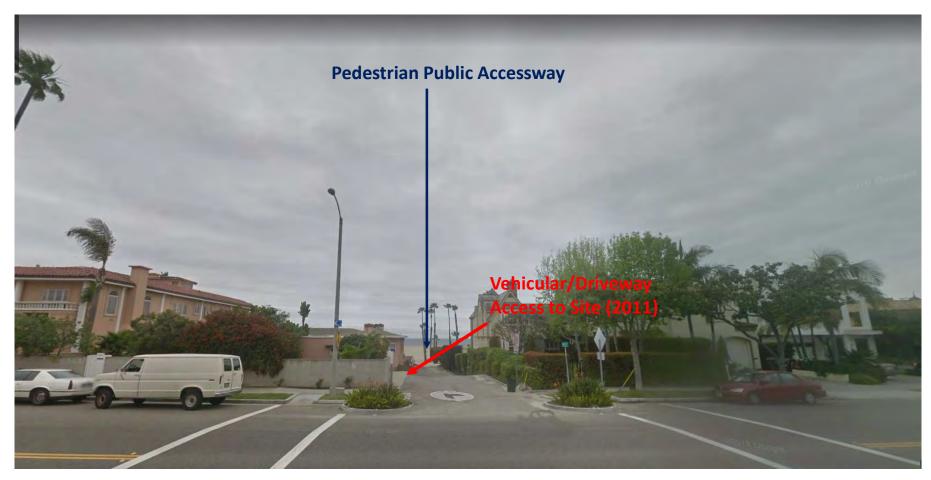

# **Foundation Plans**

5-14-0540-A1 Project Plans Exhibit 2.9

4<sup>th</sup> Street Pedestrian Access Shown in 2011 with vehicular access to site from 4<sup>th</sup> Street Home in photo has since been demolished (per CDP 5-14-0540)

5-14-0450-A1 Twomey Exhibit 3

**Special Condition 2 Requires Reduction in This Driveway Width to No More than 16 feet** 

5-14-0540-A1 Twomey Exhibit 4

5-14-0540-A1 Twomey Exhibit 5

Existing Parking at Ocean & Main