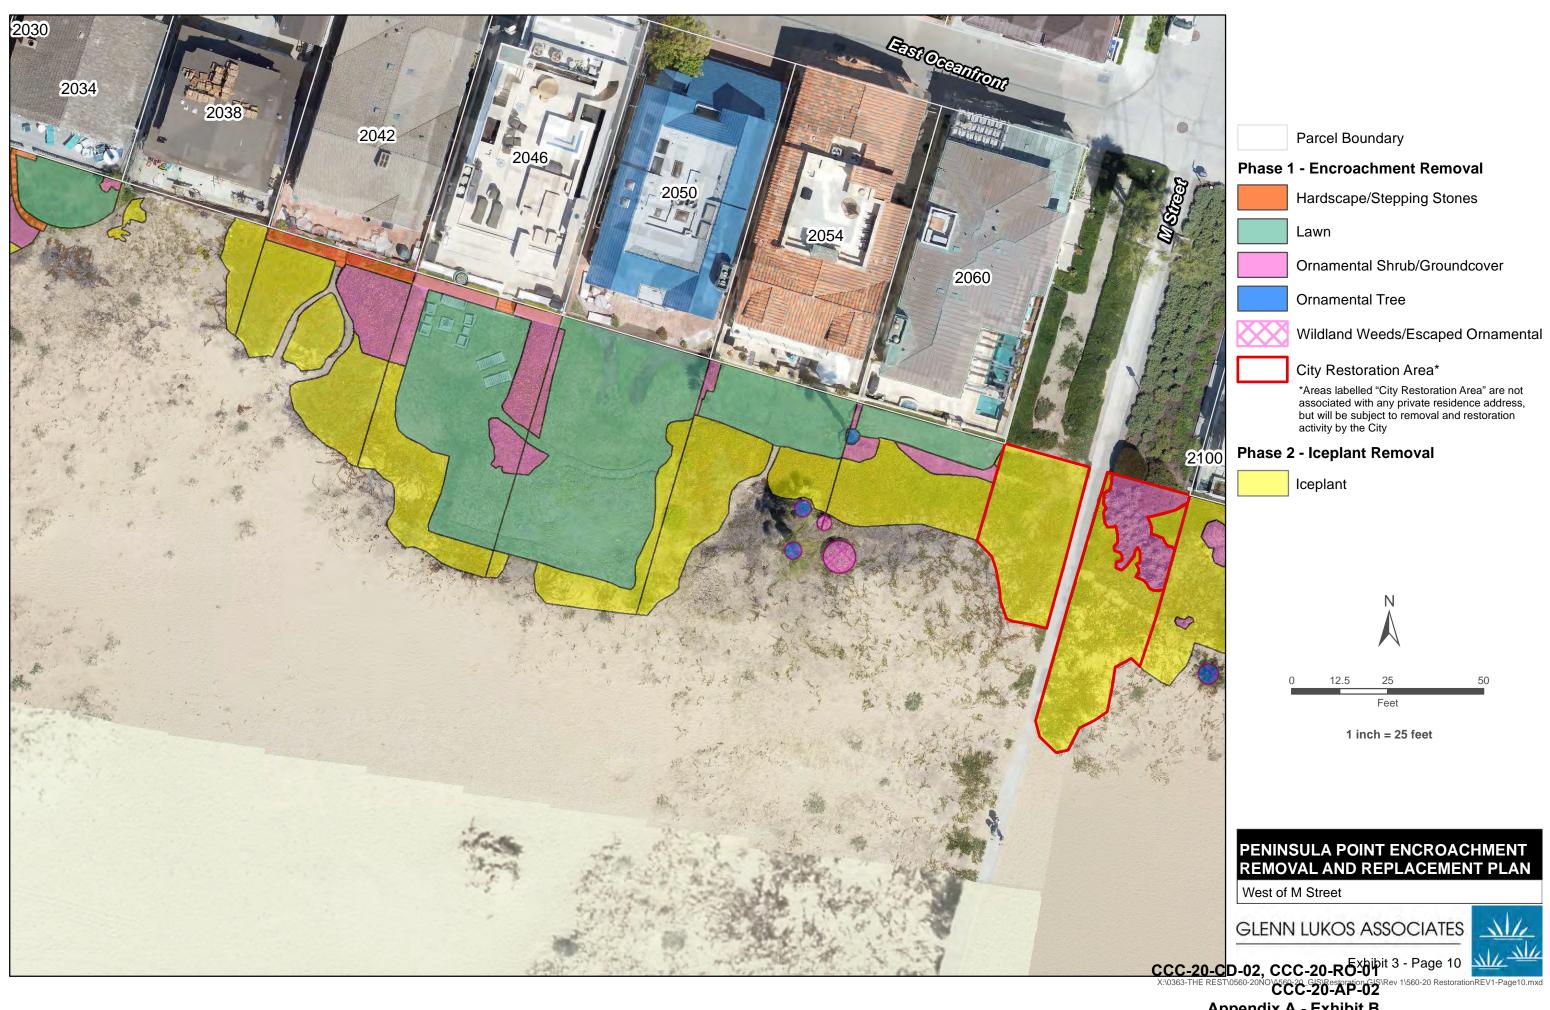

### **4 DEFINITIONS**

- 4.1 Consent Orders. Consent Cease and Desist Order No. CCC-20-CD-02, Consent Restoration Order No. CCC-20-RO-01, and Consent Administrative Penalty action No. CCC-20-AP-02 are referred to collectively in this document alternatively as "the Consent Orders" or "these Consent Orders."
- 4.2 Properties. The area subject to these Consent Order, which is located in Newport Beach, Orange County, identified by Assessor's Parcel Nos. 048-310-01, 048-170-24, 048-170-38, and 048-320-03, and which area is generally depicted in the rendering attached hereto in Exhibit A, is referred to in this document collectively as the "Properties."
- 4.3 Encroachments. These Consent Orders address activities that have occurred, and structures and materials that are present, on the Properties as of the effective date of these Consent Orders that constitute, or are present as a result of, development (as defined by the Coastal Act at PRC section 30106) for which authorization under the Coastal Act was not received. The unpermitted development activities, which development was not undertaken by the City, includes the placement of structures, and materials that are the subject of and encompassed by these Consent Orders including the placement of objects and materials on public sandy beach, including, but not necessarily limited to landscaping such as lawns, hedges, iceplant, trees, and shrubs; irrigation systems; walkways; stepping stones; fences; and patios, and the structures and materials themselves, on the Properties, all of which interferes with public coastal access. The objects and materials that are present on the Properties on the effective date of these Consent Orders as a result of the unpermitted development activities are referred to herein as the "Encroachments".

### 5 RESTORATION PLAN

- 5.1 These Consent Orders authorize and require the City to, at its sole cost, except as provided for in Section 5.3, below, implement the Encroachment Removal and Restoration Plan prepared by Glenn Lukos Associates, Inc., for the City dated January 21, 2020, which is attached as Exhibit B to these Consent Orders, as revised as necessary to be consistent with the terms in this section below (hereinafter referred to as the "Restoration Plan"). Within 30 days of issuance of these Consent Orders, the City shall submit a proposal for such revised Restoration Plan for the review and approval of the Executive Director of the Commission ("Executive Director"). Except as provided in Section 5.9, once the Restoration Plan is approved, the City shall have discretion, upon the approval of the Executive Director, to determine who performs the work required by and in compliance with the terms and conditions of the Restoration Plan including, but not limited to, the use of the City's own employees. The Commission recognizes that substantial cost savings can be achieved through the utilization of the City's own forces and one of the goals of these Consent Orders is to ensure the full implementation of the Restoration Plan in an efficient manner without the City having to incur unnecessary costs. The City shall ensure all work undertaken pursuant to the Restoration Plan shall, at a minimum, be monitored by a qualified specialist, as described in Section 5.9, below.
- 5.2 The Restoration Plan shall set forth the measures that the City proposes to use to remove all of the Encroachments in the area depicted in the rendering attached hereto as Exhibit C, which includes all areas other than those Encroachments set forth in the next sub-section, and to restore said area to appropriate natural habitat consisting of beach strand and southern foredune habitat. The discussion of Existing Native Plant Communities shall take into account the presence of southern foredune habitat in the area and all aspects of the Restoration Plan shall be drafted with consideration of dune habitat in the project area.
- 5.3 In addition to the portions of the Encroachments that the City proposes to remove or cause the removal of through implementation of the Restoration Plan, the Restoration Plan shall describe the measures the City proposes to use to cause the removal of the Encroachments located adjacent to the private properties with postal addresses 1320, 1322, 1324, 1400, 1412, 1504, 1510, 1514, 1516, 1520, 1526, and 2042 East Oceanfront, Newport Beach, which area is depicted in the rendering attached hereto as Exhibit D, that are proposed in the Restoration Plan to be removed by the corresponding homeowners. The Parties expressly agree that if the homeowners fail to remove the Encroachments adjacent to their properties in the area depicted in the rendering attached hereto as Exhibit D, the City is authorized by the Commission to take any and all actions necessary to complete this work and the applicable homeowners shall be liable to the City for all reasonable costs associated in any way with performing said work.
- 5.4 The City shall, subject to the terms of these Consent Orders, and consistent with the Restoration Plan, remove or cause the removal of any physical materials or structures placed on the Properties after the effective date of these Consent Orders and restore the impacted area to appropriate natural habitat consisting of beach strand and southern foredune habitat. Nothing in this agreement precludes the City from seeking compensation from the responsible party(ies) for

#### I. EXECUTIVE SUMMARY

This proposed Encroachment Removal and Restoration Plan (Plan/Project) addresses removal of private improvements on an area of beach located along the southern (oceanfront) side of Balboa Peninsula from the end of the existing Ocean Front boardwalk continuing east to Channel Road, also known as Peninsula Point, in the City of Newport Beach (City), Orange County, California. Encroachments consist of private landscaping elements including irrigated lawns, shrubs, trees, and groundcovers that have expanded beyond private property lines and onto City-owned public beach. The encroachments are varied in terms of type and extent, and in some cases have occurred over several decades, and have been passed on through previous owners to current owners. In some cases, encroachments may predate the City's current Local Coastal Program (LCP) and ordinances governing permissible improvements oceanward. A few properties have no encroachments, while other properties have landscaping that extends up to 50-60 feet oceanward from the property lines. There is also variety in level of maintenance currently being performed on the landscaping, ranging from minimal or no maintenance leading to a "natural" appearance, to irrigated and mowed lawns, resembling well-maintained yards. In several cases, native coastal strand vegetation is interspersed with the ornamental vegetation or beginning to establish in areas of less profuse ornamental vegetation.

In addition to lawns and other ornamental landscape features, a significant component of the vegetation interspersed with encroachments consists of hottentot fig "iceplant" (*Carpobrotus edulis*), an invasive exotic species that has historically been planted in coastal areas for erosion control purposes and currently occurs throughout areas of coastal strand on the Balboa Peninsula, including areas outside of the encroachment zones above the high tide mark. Local residents are concerned that removal of the iceplant would jeopardize their property since unvegetated sand is highly vulnerable to movement and erosion from natural processes such as wind and flooding during high tides and storm events. As such, this Plan proposes replacement of iceplant with native southern foredune/coastal strand vegetation to protect the stability of the sandy areas, particularly those close to the residences.