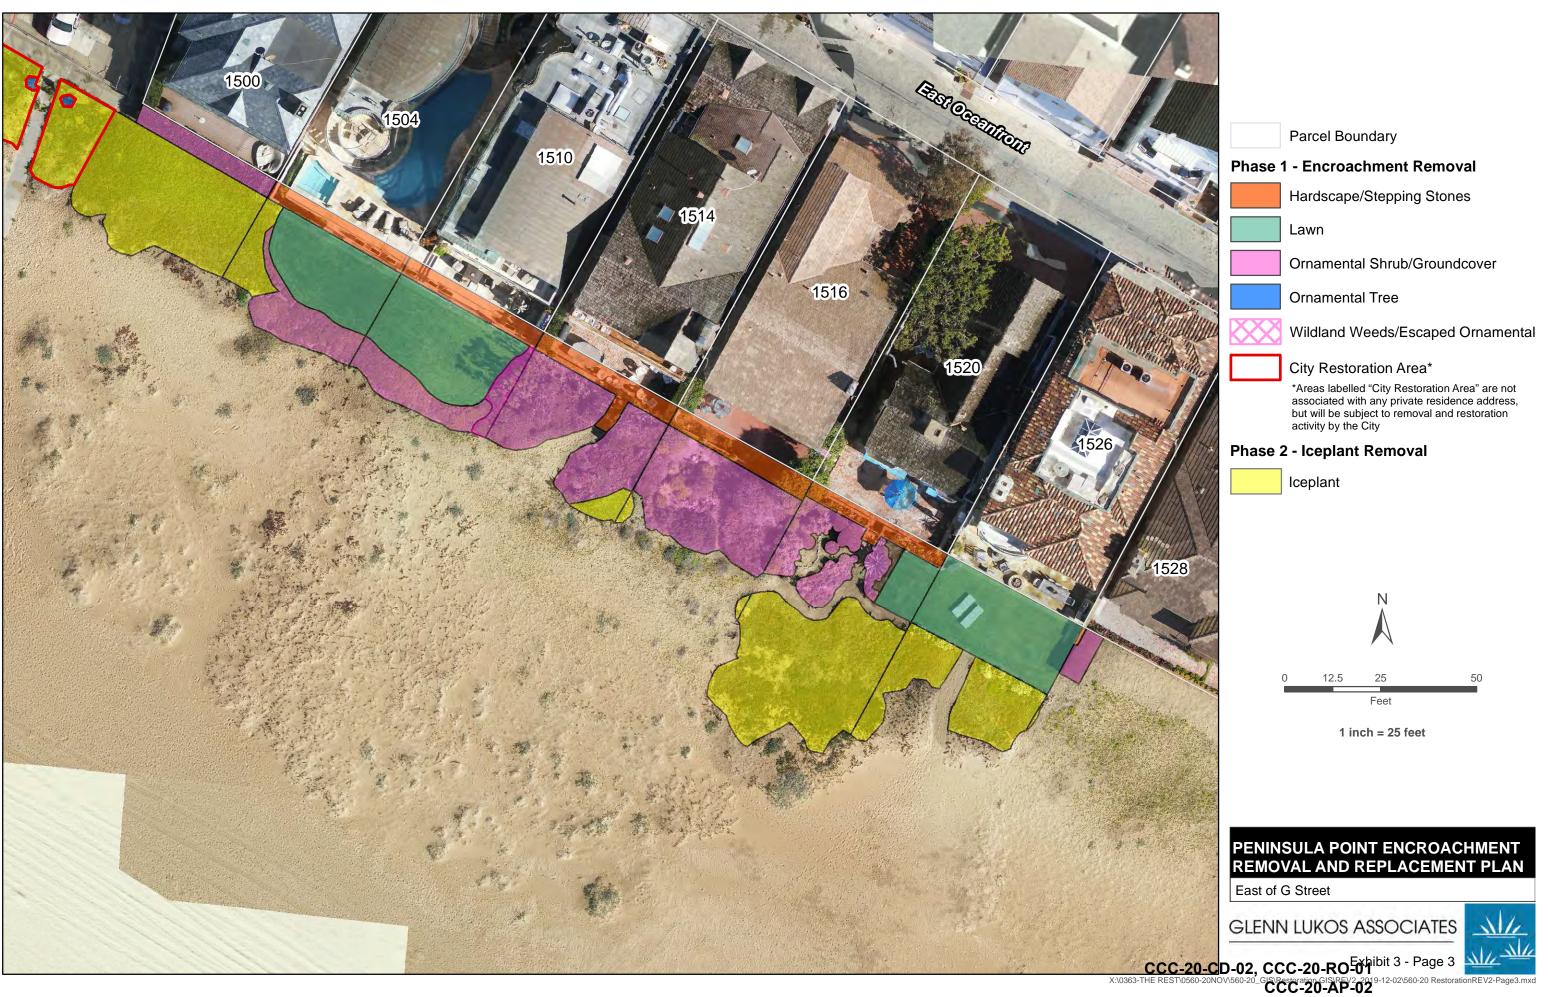

### **4 DEFINITIONS**

- 4.1 Consent Orders. Consent Cease and Desist Order No. CCC-20-CD-02, Consent Restoration Order No. CCC-20-RO-01, and Consent Administrative Penalty action No. CCC-20-AP-02 are referred to collectively in this document alternatively as "the Consent Orders" or "these Consent Orders."
- 4.2 Properties. The area subject to these Consent Order, which is located in Newport Beach, Orange County, identified by Assessor's Parcel Nos. 048-310-01, 048-170-24, 048-170-38, and 048-320-03, and which area is generally depicted in the rendering attached hereto in Exhibit A, is referred to in this document collectively as the "Properties."
- 4.3 Encroachments. These Consent Orders address activities that have occurred, and structures and materials that are present, on the Properties as of the effective date of these Consent Orders that constitute, or are present as a result of, development (as defined by the Coastal Act at PRC section 30106) for which authorization under the Coastal Act was not received. The unpermitted development activities, which development was not undertaken by the City, includes the placement of structures, and materials that are the subject of and encompassed by these Consent Orders including the placement of objects and materials on public sandy beach, including, but not necessarily limited to landscaping such as lawns, hedges, iceplant, trees, and shrubs; irrigation systems; walkways; stepping stones; fences; and patios, and the structures and materials themselves, on the Properties, all of which interferes with public coastal access. The objects and materials that are present on the Properties on the effective date of these Consent Orders as a result of the unpermitted development activities are referred to herein as the "Encroachments".

### 5 RESTORATION PLAN

- 5.1 These Consent Orders authorize and require the City to, at its sole cost, except as provided for in Section 5.3, below, implement the Encroachment Removal and Restoration Plan prepared by Glenn Lukos Associates, Inc., for the City dated January 21, 2020, which is attached as Exhibit B to these Consent Orders, as revised as necessary to be consistent with the terms in this section below (hereinafter referred to as the "Restoration Plan"). Within 30 days of issuance of these Consent Orders, the City shall submit a proposal for such revised Restoration Plan for the review and approval of the Executive Director of the Commission ("Executive Director"). Except as provided in Section 5.9, once the Restoration Plan is approved, the City shall have discretion, upon the approval of the Executive Director, to determine who performs the work required by and in compliance with the terms and conditions of the Restoration Plan including, but not limited to, the use of the City's own employees. The Commission recognizes that substantial cost savings can be achieved through the utilization of the City's own forces and one of the goals of these Consent Orders is to ensure the full implementation of the Restoration Plan in an efficient manner without the City having to incur unnecessary costs. The City shall ensure all work undertaken pursuant to the Restoration Plan shall, at a minimum, be monitored by a qualified specialist, as described in Section 5.9, below.
- 5.2 The Restoration Plan shall set forth the measures that the City proposes to use to remove all of the Encroachments in the area depicted in the rendering attached hereto as Exhibit C, which includes all areas other than those Encroachments set forth in the next sub-section, and to restore said area to appropriate natural habitat consisting of beach strand and southern foredune habitat. The discussion of Existing Native Plant Communities shall take into account the presence of southern foredune habitat in the area and all aspects of the Restoration Plan shall be drafted with consideration of dune habitat in the project area.
- 5.3 In addition to the portions of the Encroachments that the City proposes to remove or cause the removal of through implementation of the Restoration Plan, the Restoration Plan shall describe the measures the City proposes to use to cause the removal of the Encroachments located adjacent to the private properties with postal addresses 1320, 1322, 1324, 1400, 1412, 1504, 1510, 1514, 1516, 1520, 1526, and 2042 East Oceanfront, Newport Beach, which area is depicted in the rendering attached hereto as Exhibit D, that are proposed in the Restoration Plan to be removed by the corresponding homeowners. The Parties expressly agree that if the homeowners fail to remove the Encroachments adjacent to their properties in the area depicted in the rendering attached hereto as Exhibit D, the City is authorized by the Commission to take any and all actions necessary to complete this work and the applicable homeowners shall be liable to the City for all reasonable costs associated in any way with performing said work.
- 5.4 The City shall, subject to the terms of these Consent Orders, and consistent with the Restoration Plan, remove or cause the removal of any physical materials or structures placed on the Properties after the effective date of these Consent Orders and restore the impacted area to appropriate natural habitat consisting of beach strand and southern foredune habitat. Nothing in this agreement precludes the City from seeking compensation from the responsible party(ies) for

#### I. EXECUTIVE SUMMARY

This proposed Encroachment Removal and Restoration Plan (Plan/Project) addresses removal of private improvements on an area of beach located along the southern (oceanfront) side of Balboa Peninsula from the end of the existing Ocean Front boardwalk continuing east to Channel Road, also known as Peninsula Point, in the City of Newport Beach (City), Orange County, California. Encroachments consist of private landscaping elements including irrigated lawns, shrubs, trees, and groundcovers that have expanded beyond private property lines and onto City-owned public beach. The encroachments are varied in terms of type and extent, and in some cases have occurred over several decades, and have been passed on through previous owners to current owners. In some cases, encroachments may predate the City's current Local Coastal Program (LCP) and ordinances governing permissible improvements oceanward. A few properties have no encroachments, while other properties have landscaping that extends up to 50-60 feet oceanward from the property lines. There is also variety in level of maintenance currently being performed on the landscaping, ranging from minimal or no maintenance leading to a "natural" appearance, to irrigated and mowed lawns, resembling well-maintained yards. In several cases, native coastal strand vegetation is interspersed with the ornamental vegetation or beginning to establish in areas of less profuse ornamental vegetation.

In addition to lawns and other ornamental landscape features, a significant component of the vegetation interspersed with encroachments consists of hottentot fig "iceplant" (*Carpobrotus edulis*), an invasive exotic species that has historically been planted in coastal areas for erosion control purposes and currently occurs throughout areas of coastal strand on the Balboa Peninsula, including areas outside of the encroachment zones above the high tide mark. Local residents are concerned that removal of the iceplant would jeopardize their property since unvegetated sand is highly vulnerable to movement and erosion from natural processes such as wind and flooding during high tides and storm events. As such, this Plan proposes replacement of iceplant with native southern foredune/coastal strand vegetation to protect the stability of the sandy areas, particularly those close to the residences.