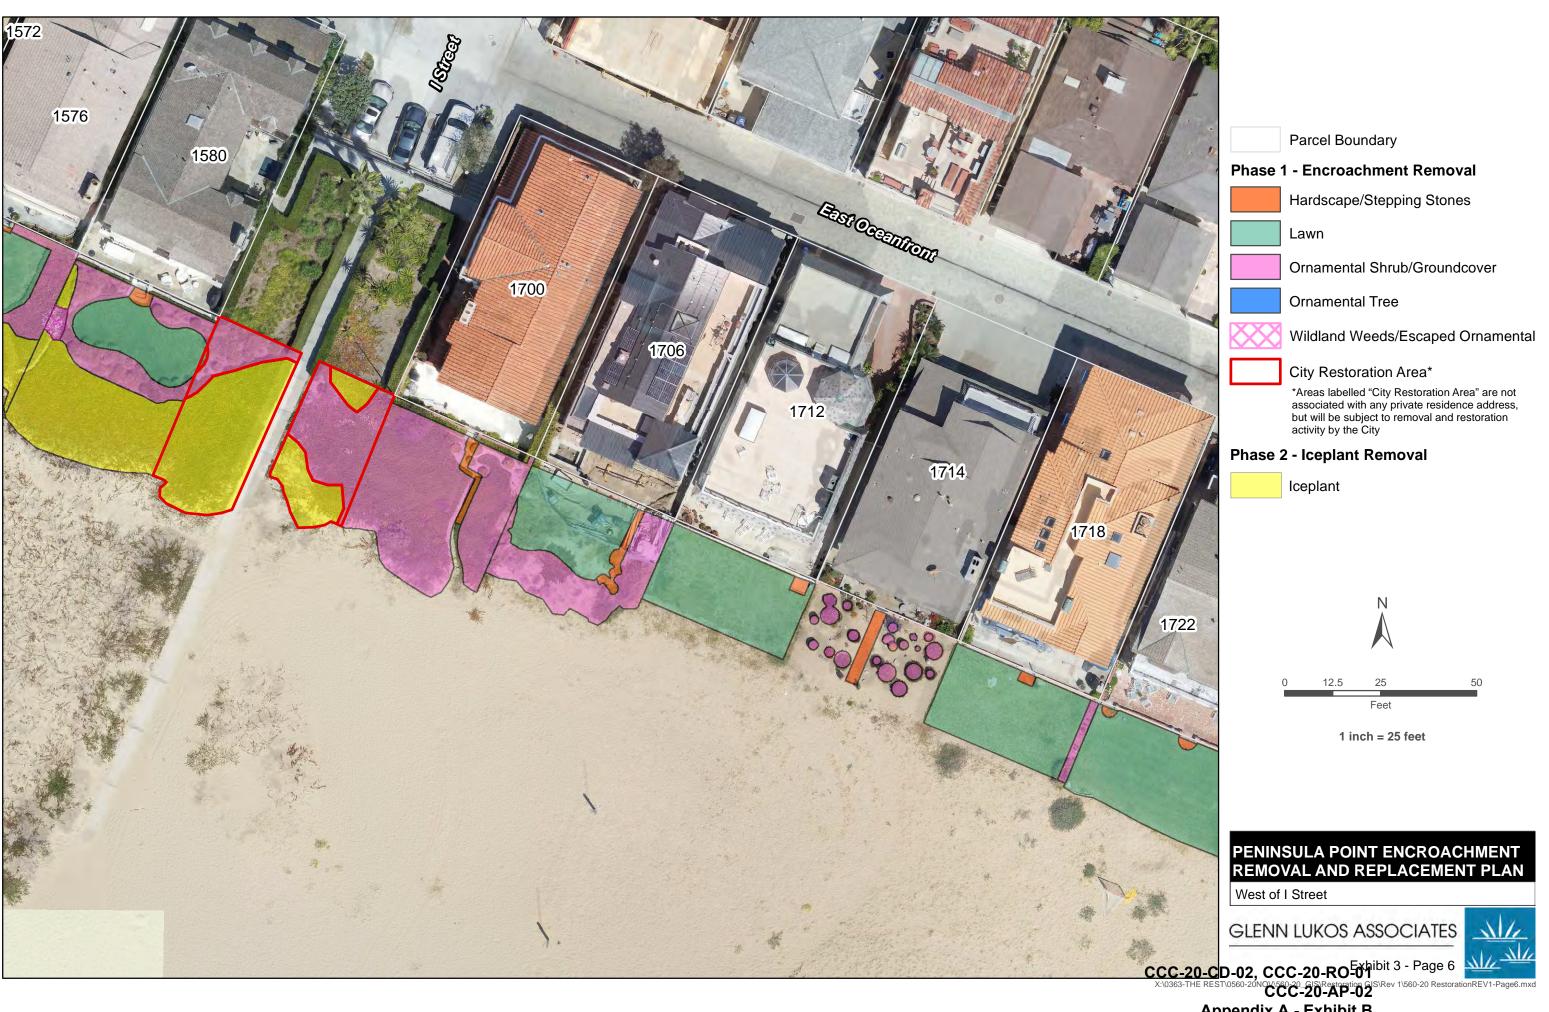

### **4 DEFINITIONS**

- 4.1 Consent Orders. Consent Cease and Desist Order No. CCC-20-CD-02, Consent Restoration Order No. CCC-20-RO-01, and Consent Administrative Penalty action No. CCC-20-AP-02 are referred to collectively in this document alternatively as "the Consent Orders" or "these Consent Orders."
- 4.2 Properties. The area subject to these Consent Order, which is located in Newport Beach, Orange County, identified by Assessor's Parcel Nos. 048-310-01, 048-170-24, 048-170-38, and 048-320-03, and which area is generally depicted in the rendering attached hereto in Exhibit A, is referred to in this document collectively as the "Properties."
- 4.3 Encroachments. These Consent Orders address activities that have occurred, and structures and materials that are present, on the Properties as of the effective date of these Consent Orders that constitute, or are present as a result of, development (as defined by the Coastal Act at PRC section 30106) for which authorization under the Coastal Act was not received. The unpermitted development activities, which development was not undertaken by the City, includes the placement of structures, and materials that are the subject of and encompassed by these Consent Orders including the placement of objects and materials on public sandy beach, including, but not necessarily limited to landscaping such as lawns, hedges, iceplant, trees, and shrubs; irrigation systems; walkways; stepping stones; fences; and patios, and the structures and materials themselves, on the Properties, all of which interferes with public coastal access. The objects and materials that are present on the Properties on the effective date of these Consent Orders as a result of the unpermitted development activities are referred to herein as the "Encroachments".

### 5 RESTORATION PLAN

- 5.1 These Consent Orders authorize and require the City to, at its sole cost, except as provided for in Section 5.3, below, implement the Encroachment Removal and Restoration Plan prepared by Glenn Lukos Associates, Inc., for the City dated January 21, 2020, which is attached as Exhibit B to these Consent Orders, as revised as necessary to be consistent with the terms in this section below (hereinafter referred to as the "Restoration Plan"). Within 30 days of issuance of these Consent Orders, the City shall submit a proposal for such revised Restoration Plan for the review and approval of the Executive Director of the Commission ("Executive Director"). Except as provided in Section 5.9, once the Restoration Plan is approved, the City shall have discretion, upon the approval of the Executive Director, to determine who performs the work required by and in compliance with the terms and conditions of the Restoration Plan including, but not limited to, the use of the City's own employees. The Commission recognizes that substantial cost savings can be achieved through the utilization of the City's own forces and one of the goals of these Consent Orders is to ensure the full implementation of the Restoration Plan in an efficient manner without the City having to incur unnecessary costs. The City shall ensure all work undertaken pursuant to the Restoration Plan shall, at a minimum, be monitored by a qualified specialist, as described in Section 5.9, below.
- 5.2 The Restoration Plan shall set forth the measures that the City proposes to use to remove all of the Encroachments in the area depicted in the rendering attached hereto as Exhibit C, which includes all areas other than those Encroachments set forth in the next sub-section, and to restore said area to appropriate natural habitat consisting of beach strand and southern foredune habitat. The discussion of Existing Native Plant Communities shall take into account the presence of southern foredune habitat in the area and all aspects of the Restoration Plan shall be drafted with consideration of dune habitat in the project area.
- 5.3 In addition to the portions of the Encroachments that the City proposes to remove or cause the removal of through implementation of the Restoration Plan, the Restoration Plan shall describe the measures the City proposes to use to cause the removal of the Encroachments located adjacent to the private properties with postal addresses 1320, 1322, 1324, 1400, 1412, 1504, 1510, 1514, 1516, 1520, 1526, and 2042 East Oceanfront, Newport Beach, which area is depicted in the rendering attached hereto as Exhibit D, that are proposed in the Restoration Plan to be removed by the corresponding homeowners. The Parties expressly agree that if the homeowners fail to remove the Encroachments adjacent to their properties in the area depicted in the rendering attached hereto as Exhibit D, the City is authorized by the Commission to take any and all actions necessary to complete this work and the applicable homeowners shall be liable to the City for all reasonable costs associated in any way with performing said work.
- 5.4 The City shall, subject to the terms of these Consent Orders, and consistent with the Restoration Plan, remove or cause the removal of any physical materials or structures placed on the Properties after the effective date of these Consent Orders and restore the impacted area to appropriate natural habitat consisting of beach strand and southern foredune habitat. Nothing in this agreement precludes the City from seeking compensation from the responsible party(ies) for

#### I. EXECUTIVE SUMMARY

This proposed Encroachment Removal and Restoration Plan (Plan/Project) addresses removal of private improvements on an area of beach located along the southern (oceanfront) side of Balboa Peninsula from the end of the existing Ocean Front boardwalk continuing east to Channel Road, also known as Peninsula Point, in the City of Newport Beach (City), Orange County, California. Encroachments consist of private landscaping elements including irrigated lawns, shrubs, trees, and groundcovers that have expanded beyond private property lines and onto City-owned public beach. The encroachments are varied in terms of type and extent, and in some cases have occurred over several decades, and have been passed on through previous owners to current owners. In some cases, encroachments may predate the City's current Local Coastal Program (LCP) and ordinances governing permissible improvements oceanward. A few properties have no encroachments, while other properties have landscaping that extends up to 50-60 feet oceanward from the property lines. There is also variety in level of maintenance currently being performed on the landscaping, ranging from minimal or no maintenance leading to a "natural" appearance, to irrigated and mowed lawns, resembling well-maintained yards. In several cases, native coastal strand vegetation is interspersed with the ornamental vegetation or beginning to establish in areas of less profuse ornamental vegetation.

In addition to lawns and other ornamental landscape features, a significant component of the vegetation interspersed with encroachments consists of hottentot fig "iceplant" (*Carpobrotus edulis*), an invasive exotic species that has historically been planted in coastal areas for erosion control purposes and currently occurs throughout areas of coastal strand on the Balboa Peninsula, including areas outside of the encroachment zones above the high tide mark. Local residents are concerned that removal of the iceplant would jeopardize their property since unvegetated sand is highly vulnerable to movement and erosion from natural processes such as wind and flooding during high tides and storm events. As such, this Plan proposes replacement of iceplant with native southern foredune/coastal strand vegetation to protect the stability of the sandy areas, particularly those close to the residences.