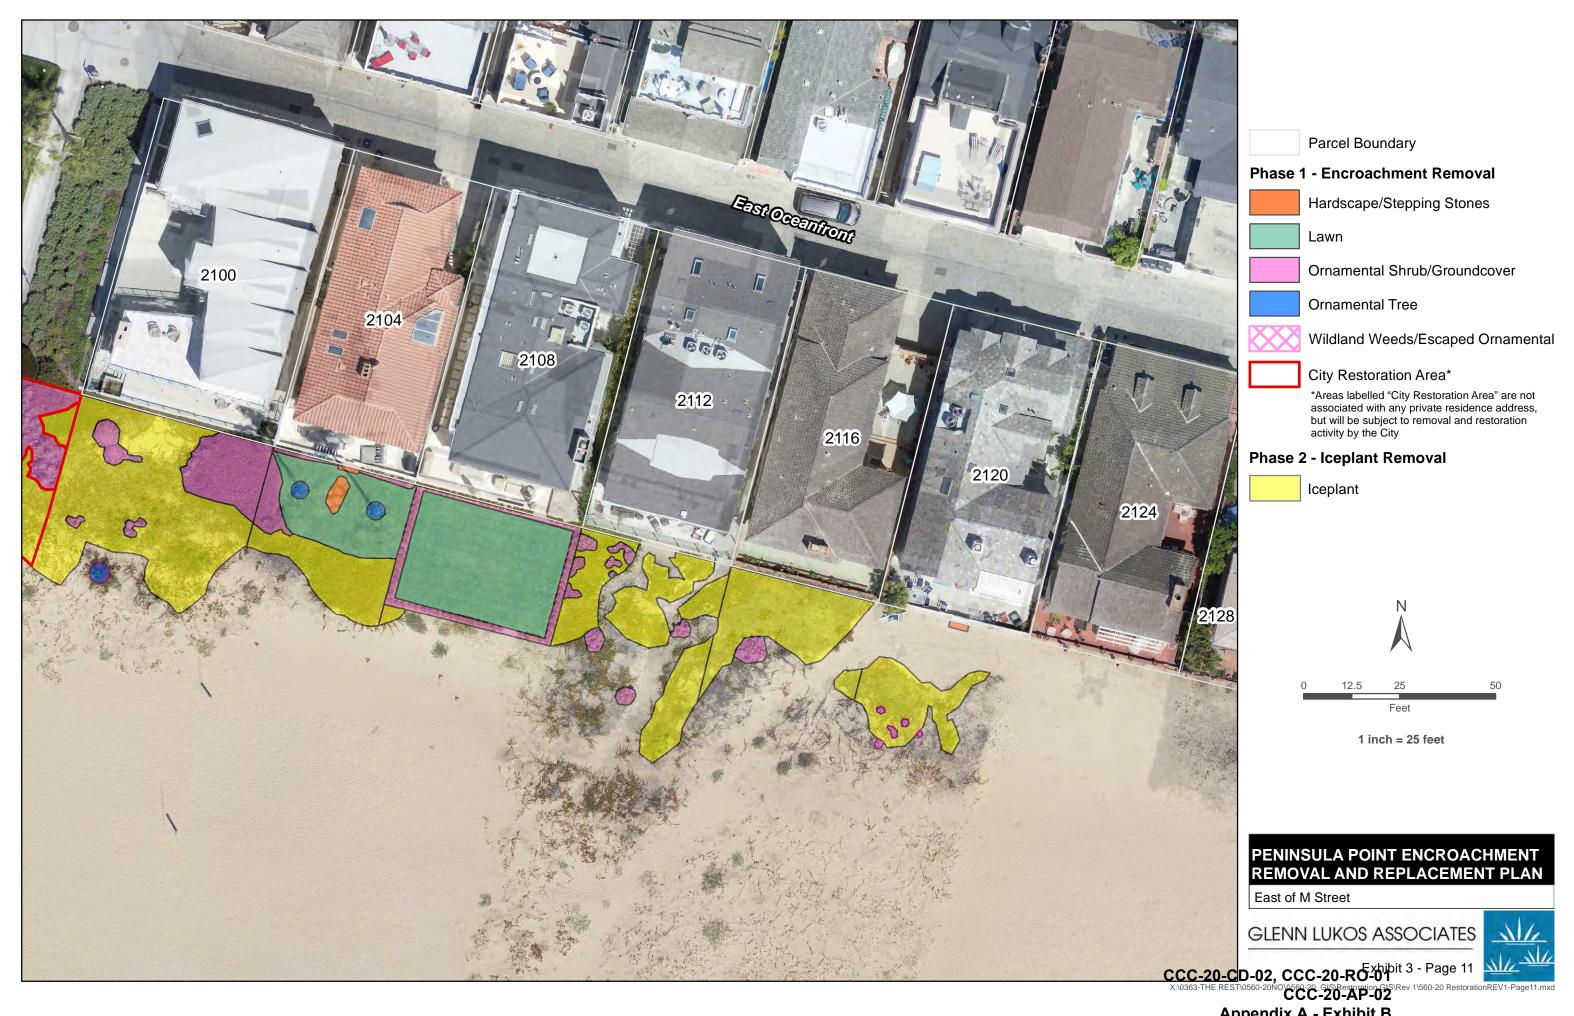

### **4 DEFINITIONS**

- 4.1 Consent Orders. Consent Cease and Desist Order No. CCC-20-CD-02, Consent Restoration Order No. CCC-20-RO-01, and Consent Administrative Penalty action No. CCC-20-AP-02 are referred to collectively in this document alternatively as "the Consent Orders" or "these Consent Orders."
- 4.2 Properties. The area subject to these Consent Order, which is located in Newport Beach, Orange County, identified by Assessor's Parcel Nos. 048-310-01, 048-170-24, 048-170-38, and 048-320-03, and which area is generally depicted in the rendering attached hereto in Exhibit A, is referred to in this document collectively as the "Properties."
- 4.3 Encroachments. These Consent Orders address activities that have occurred, and structures and materials that are present, on the Properties as of the effective date of these Consent Orders that constitute, or are present as a result of, development (as defined by the Coastal Act at PRC section 30106) for which authorization under the Coastal Act was not received. The unpermitted development activities, which development was not undertaken by the City, includes the placement of structures, and materials that are the subject of and encompassed by these Consent Orders including the placement of objects and materials on public sandy beach, including, but not necessarily limited to landscaping such as lawns, hedges, iceplant, trees, and shrubs; irrigation systems; walkways; stepping stones; fences; and patios, and the structures and materials themselves, on the Properties, all of which interferes with public coastal access. The objects and materials that are present on the Properties on the effective date of these Consent Orders as a result of the unpermitted development activities are referred to herein as the "Encroachments".

### 5 RESTORATION PLAN

- 5.1 These Consent Orders authorize and require the City to, at its sole cost, except as provided for in Section 5.3, below, implement the Encroachment Removal and Restoration Plan prepared by Glenn Lukos Associates, Inc., for the City dated January 21, 2020, which is attached as Exhibit B to these Consent Orders, as revised as necessary to be consistent with the terms in this section below (hereinafter referred to as the "Restoration Plan"). Within 30 days of issuance of these Consent Orders, the City shall submit a proposal for such revised Restoration Plan for the review and approval of the Executive Director of the Commission ("Executive Director"). Except as provided in Section 5.9, once the Restoration Plan is approved, the City shall have discretion, upon the approval of the Executive Director, to determine who performs the work required by and in compliance with the terms and conditions of the Restoration Plan including, but not limited to, the use of the City's own employees. The Commission recognizes that substantial cost savings can be achieved through the utilization of the City's own forces and one of the goals of these Consent Orders is to ensure the full implementation of the Restoration Plan in an efficient manner without the City having to incur unnecessary costs. The City shall ensure all work undertaken pursuant to the Restoration Plan shall, at a minimum, be monitored by a qualified specialist, as described in Section 5.9, below.
- 5.2 The Restoration Plan shall set forth the measures that the City proposes to use to remove all of the Encroachments in the area depicted in the rendering attached hereto as Exhibit C, which includes all areas other than those Encroachments set forth in the next sub-section, and to restore said area to appropriate natural habitat consisting of beach strand and southern foredune habitat. The discussion of Existing Native Plant Communities shall take into account the presence of southern foredune habitat in the area and all aspects of the Restoration Plan shall be drafted with consideration of dune habitat in the project area.
- 5.3 In addition to the portions of the Encroachments that the City proposes to remove or cause the removal of through implementation of the Restoration Plan, the Restoration Plan shall describe the measures the City proposes to use to cause the removal of the Encroachments located adjacent to the private properties with postal addresses 1320, 1322, 1324, 1400, 1412, 1504, 1510, 1514, 1516, 1520, 1526, and 2042 East Oceanfront, Newport Beach, which area is depicted in the rendering attached hereto as Exhibit D, that are proposed in the Restoration Plan to be removed by the corresponding homeowners. The Parties expressly agree that if the homeowners fail to remove the Encroachments adjacent to their properties in the area depicted in the rendering attached hereto as Exhibit D, the City is authorized by the Commission to take any and all actions necessary to complete this work and the applicable homeowners shall be liable to the City for all reasonable costs associated in any way with performing said work.
- 5.4 The City shall, subject to the terms of these Consent Orders, and consistent with the Restoration Plan, remove or cause the removal of any physical materials or structures placed on the Properties after the effective date of these Consent Orders and restore the impacted area to appropriate natural habitat consisting of beach strand and southern foredune habitat. Nothing in this agreement precludes the City from seeking compensation from the responsible party(ies) for

#### I. EXECUTIVE SUMMARY

This proposed Encroachment Removal and Restoration Plan (Plan/Project) addresses removal of private improvements on an area of beach located along the southern (oceanfront) side of Balboa Peninsula from the end of the existing Ocean Front boardwalk continuing east to Channel Road, also known as Peninsula Point, in the City of Newport Beach (City), Orange County, California. Encroachments consist of private landscaping elements including irrigated lawns, shrubs, trees, and groundcovers that have expanded beyond private property lines and onto City-owned public beach. The encroachments are varied in terms of type and extent, and in some cases have occurred over several decades, and have been passed on through previous owners to current owners. In some cases, encroachments may predate the City's current Local Coastal Program (LCP) and ordinances governing permissible improvements oceanward. A few properties have no encroachments, while other properties have landscaping that extends up to 50-60 feet oceanward from the property lines. There is also variety in level of maintenance currently being performed on the landscaping, ranging from minimal or no maintenance leading to a "natural" appearance, to irrigated and mowed lawns, resembling well-maintained yards. In several cases, native coastal strand vegetation is interspersed with the ornamental vegetation or beginning to establish in areas of less profuse ornamental vegetation.

In addition to lawns and other ornamental landscape features, a significant component of the vegetation interspersed with encroachments consists of hottentot fig "iceplant" (*Carpobrotus edulis*), an invasive exotic species that has historically been planted in coastal areas for erosion control purposes and currently occurs throughout areas of coastal strand on the Balboa Peninsula, including areas outside of the encroachment zones above the high tide mark. Local residents are concerned that removal of the iceplant would jeopardize their property since unvegetated sand is highly vulnerable to movement and erosion from natural processes such as wind and flooding during high tides and storm events. As such, this Plan proposes replacement of iceplant with native southern foredune/coastal strand vegetation to protect the stability of the sandy areas, particularly those close to the residences.