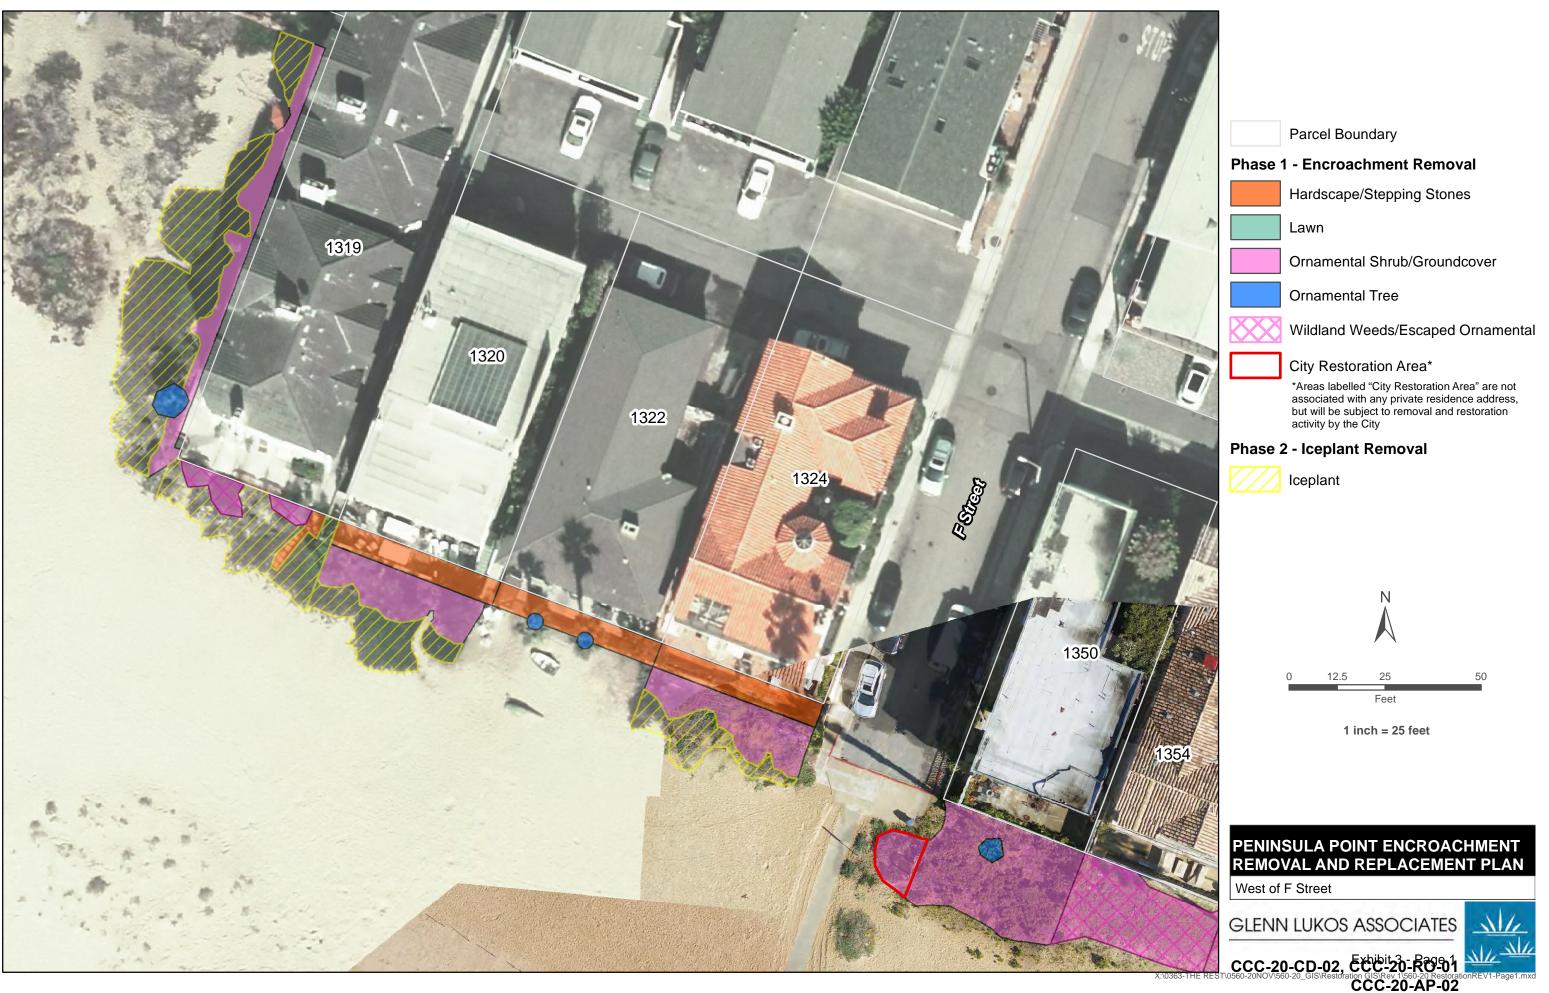

### **4 DEFINITIONS**

- 4.1 Consent Orders. Consent Cease and Desist Order No. CCC-20-CD-02, Consent Restoration Order No. CCC-20-RO-01, and Consent Administrative Penalty action No. CCC-20-AP-02 are referred to collectively in this document alternatively as "the Consent Orders" or "these Consent Orders."
- 4.2 Properties. The area subject to these Consent Order, which is located in Newport Beach, Orange County, identified by Assessor's Parcel Nos. 048-310-01, 048-170-24, 048-170-38, and 048-320-03, and which area is generally depicted in the rendering attached hereto in Exhibit A, is referred to in this document collectively as the "Properties."
- 4.3 Encroachments. These Consent Orders address activities that have occurred, and structures and materials that are present, on the Properties as of the effective date of these Consent Orders that constitute, or are present as a result of, development (as defined by the Coastal Act at PRC section 30106) for which authorization under the Coastal Act was not received. The unpermitted development activities, which development was not undertaken by the City, includes the placement of structures, and materials that are the subject of and encompassed by these Consent Orders including the placement of objects and materials on public sandy beach, including, but not necessarily limited to landscaping such as lawns, hedges, iceplant, trees, and shrubs; irrigation systems; walkways; stepping stones; fences; and patios, and the structures and materials themselves, on the Properties, all of which interferes with public coastal access. The objects and materials that are present on the Properties on the effective date of these Consent Orders as a result of the unpermitted development activities are referred to herein as the "Encroachments".

### 5 RESTORATION PLAN

- 5.1 These Consent Orders authorize and require the City to, at its sole cost, except as provided for in Section 5.3, below, implement the Encroachment Removal and Restoration Plan prepared by Glenn Lukos Associates, Inc., for the City dated January 21, 2020, which is attached as Exhibit B to these Consent Orders, as revised as necessary to be consistent with the terms in this section below (hereinafter referred to as the "Restoration Plan"). Within 30 days of issuance of these Consent Orders, the City shall submit a proposal for such revised Restoration Plan for the review and approval of the Executive Director of the Commission ("Executive Director"). Except as provided in Section 5.9, once the Restoration Plan is approved, the City shall have discretion, upon the approval of the Executive Director, to determine who performs the work required by and in compliance with the terms and conditions of the Restoration Plan including, but not limited to, the use of the City's own employees. The Commission recognizes that substantial cost savings can be achieved through the utilization of the City's own forces and one of the goals of these Consent Orders is to ensure the full implementation of the Restoration Plan in an efficient manner without the City having to incur unnecessary costs. The City shall ensure all work undertaken pursuant to the Restoration Plan shall, at a minimum, be monitored by a qualified specialist, as described in Section 5.9, below.
- 5.2 The Restoration Plan shall set forth the measures that the City proposes to use to remove all of the Encroachments in the area depicted in the rendering attached hereto as Exhibit C, which includes all areas other than those Encroachments set forth in the next sub-section, and to restore said area to appropriate natural habitat consisting of beach strand and southern foredune habitat. The discussion of Existing Native Plant Communities shall take into account the presence of southern foredune habitat in the area and all aspects of the Restoration Plan shall be drafted with consideration of dune habitat in the project area.
- 5.3 In addition to the portions of the Encroachments that the City proposes to remove or cause the removal of through implementation of the Restoration Plan, the Restoration Plan shall describe the measures the City proposes to use to cause the removal of the Encroachments located adjacent to the private properties with postal addresses 1320, 1322, 1324, 1400, 1412, 1504, 1510, 1514, 1516, 1520, 1526, and 2042 East Oceanfront, Newport Beach, which area is depicted in the rendering attached hereto as Exhibit D, that are proposed in the Restoration Plan to be removed by the corresponding homeowners. The Parties expressly agree that if the homeowners fail to remove the Encroachments adjacent to their properties in the area depicted in the rendering attached hereto as Exhibit D, the City is authorized by the Commission to take any and all actions necessary to complete this work and the applicable homeowners shall be liable to the City for all reasonable costs associated in any way with performing said work.
- 5.4 The City shall, subject to the terms of these Consent Orders, and consistent with the Restoration Plan, remove or cause the removal of any physical materials or structures placed on the Properties after the effective date of these Consent Orders and restore the impacted area to appropriate natural habitat consisting of beach strand and southern foredune habitat. Nothing in this agreement precludes the City from seeking compensation from the responsible party(ies) for