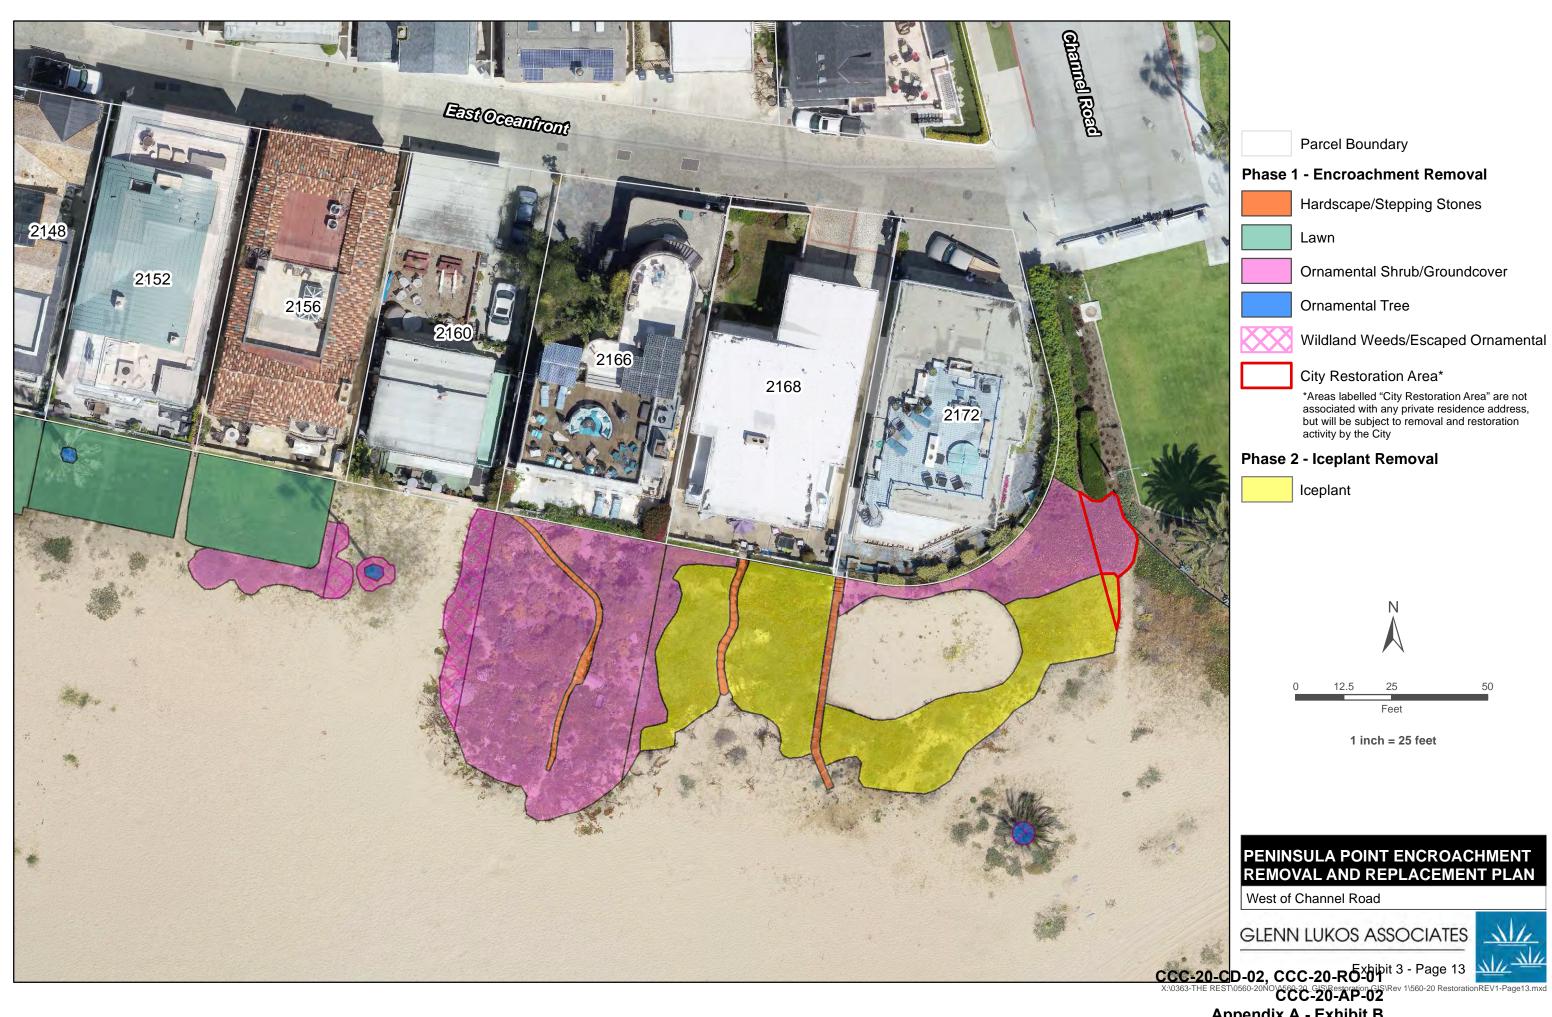

### **4 DEFINITIONS**

- 4.1 Consent Orders. Consent Cease and Desist Order No. CCC-20-CD-02, Consent Restoration Order No. CCC-20-RO-01, and Consent Administrative Penalty action No. CCC-20-AP-02 are referred to collectively in this document alternatively as "the Consent Orders" or "these Consent Orders."
- 4.2 Properties. The area subject to these Consent Order, which is located in Newport Beach, Orange County, identified by Assessor's Parcel Nos. 048-310-01, 048-170-24, 048-170-38, and 048-320-03, and which area is generally depicted in the rendering attached hereto in Exhibit A, is referred to in this document collectively as the "Properties."
- 4.3 Encroachments. These Consent Orders address activities that have occurred, and structures and materials that are present, on the Properties as of the effective date of these Consent Orders that constitute, or are present as a result of, development (as defined by the Coastal Act at PRC section 30106) for which authorization under the Coastal Act was not received. The unpermitted development activities, which development was not undertaken by the City, includes the placement of structures, and materials that are the subject of and encompassed by these Consent Orders including the placement of objects and materials on public sandy beach, including, but not necessarily limited to landscaping such as lawns, hedges, iceplant, trees, and shrubs; irrigation systems; walkways; stepping stones; fences; and patios, and the structures and materials themselves, on the Properties, all of which interferes with public coastal access. The objects and materials that are present on the Properties on the effective date of these Consent Orders as a result of the unpermitted development activities are referred to herein as the "Encroachments".

### 5 RESTORATION PLAN

- 5.1 These Consent Orders authorize and require the City to, at its sole cost, except as provided for in Section 5.3, below, implement the Encroachment Removal and Restoration Plan prepared by Glenn Lukos Associates, Inc., for the City dated January 21, 2020, which is attached as Exhibit B to these Consent Orders, as revised as necessary to be consistent with the terms in this section below (hereinafter referred to as the "Restoration Plan"). Within 30 days of issuance of these Consent Orders, the City shall submit a proposal for such revised Restoration Plan for the review and approval of the Executive Director of the Commission ("Executive Director"). Except as provided in Section 5.9, once the Restoration Plan is approved, the City shall have discretion, upon the approval of the Executive Director, to determine who performs the work required by and in compliance with the terms and conditions of the Restoration Plan including, but not limited to, the use of the City's own employees. The Commission recognizes that substantial cost savings can be achieved through the utilization of the City's own forces and one of the goals of these Consent Orders is to ensure the full implementation of the Restoration Plan in an efficient manner without the City having to incur unnecessary costs. The City shall ensure all work undertaken pursuant to the Restoration Plan shall, at a minimum, be monitored by a qualified specialist, as described in Section 5.9, below.
- 5.2 The Restoration Plan shall set forth the measures that the City proposes to use to remove all of the Encroachments in the area depicted in the rendering attached hereto as Exhibit C, which includes all areas other than those Encroachments set forth in the next sub-section, and to restore said area to appropriate natural habitat consisting of beach strand and southern foredune habitat. The discussion of Existing Native Plant Communities shall take into account the presence of southern foredune habitat in the area and all aspects of the Restoration Plan shall be drafted with consideration of dune habitat in the project area.
- 5.3 In addition to the portions of the Encroachments that the City proposes to remove or cause the removal of through implementation of the Restoration Plan, the Restoration Plan shall describe the measures the City proposes to use to cause the removal of the Encroachments located adjacent to the private properties with postal addresses 1320, 1322, 1324, 1400, 1412, 1504, 1510, 1514, 1516, 1520, 1526, and 2042 East Oceanfront, Newport Beach, which area is depicted in the rendering attached hereto as Exhibit D, that are proposed in the Restoration Plan to be removed by the corresponding homeowners. The Parties expressly agree that if the homeowners fail to remove the Encroachments adjacent to their properties in the area depicted in the rendering attached hereto as Exhibit D, the City is authorized by the Commission to take any and all actions necessary to complete this work and the applicable homeowners shall be liable to the City for all reasonable costs associated in any way with performing said work.
- 5.4 The City shall, subject to the terms of these Consent Orders, and consistent with the Restoration Plan, remove or cause the removal of any physical materials or structures placed on the Properties after the effective date of these Consent Orders and restore the impacted area to appropriate natural habitat consisting of beach strand and southern foredune habitat. Nothing in this agreement precludes the City from seeking compensation from the responsible party(ies) for

#### I. EXECUTIVE SUMMARY

This proposed Encroachment Removal and Restoration Plan (Plan/Project) addresses removal of private improvements on an area of beach located along the southern (oceanfront) side of Balboa Peninsula from the end of the existing Ocean Front boardwalk continuing east to Channel Road, also known as Peninsula Point, in the City of Newport Beach (City), Orange County, California. Encroachments consist of private landscaping elements including irrigated lawns, shrubs, trees, and groundcovers that have expanded beyond private property lines and onto City-owned public beach. The encroachments are varied in terms of type and extent, and in some cases have occurred over several decades, and have been passed on through previous owners to current owners. In some cases, encroachments may predate the City's current Local Coastal Program (LCP) and ordinances governing permissible improvements oceanward. A few properties have no encroachments, while other properties have landscaping that extends up to 50-60 feet oceanward from the property lines. There is also variety in level of maintenance currently being performed on the landscaping, ranging from minimal or no maintenance leading to a "natural" appearance, to irrigated and mowed lawns, resembling well-maintained yards. In several cases, native coastal strand vegetation is interspersed with the ornamental vegetation or beginning to establish in areas of less profuse ornamental vegetation.

In addition to lawns and other ornamental landscape features, a significant component of the vegetation interspersed with encroachments consists of hottentot fig "iceplant" (*Carpobrotus edulis*), an invasive exotic species that has historically been planted in coastal areas for erosion control purposes and currently occurs throughout areas of coastal strand on the Balboa Peninsula, including areas outside of the encroachment zones above the high tide mark. Local residents are concerned that removal of the iceplant would jeopardize their property since unvegetated sand is highly vulnerable to movement and erosion from natural processes such as wind and flooding during high tides and storm events. As such, this Plan proposes replacement of iceplant with native southern foredune/coastal strand vegetation to protect the stability of the sandy areas, particularly those close to the residences.