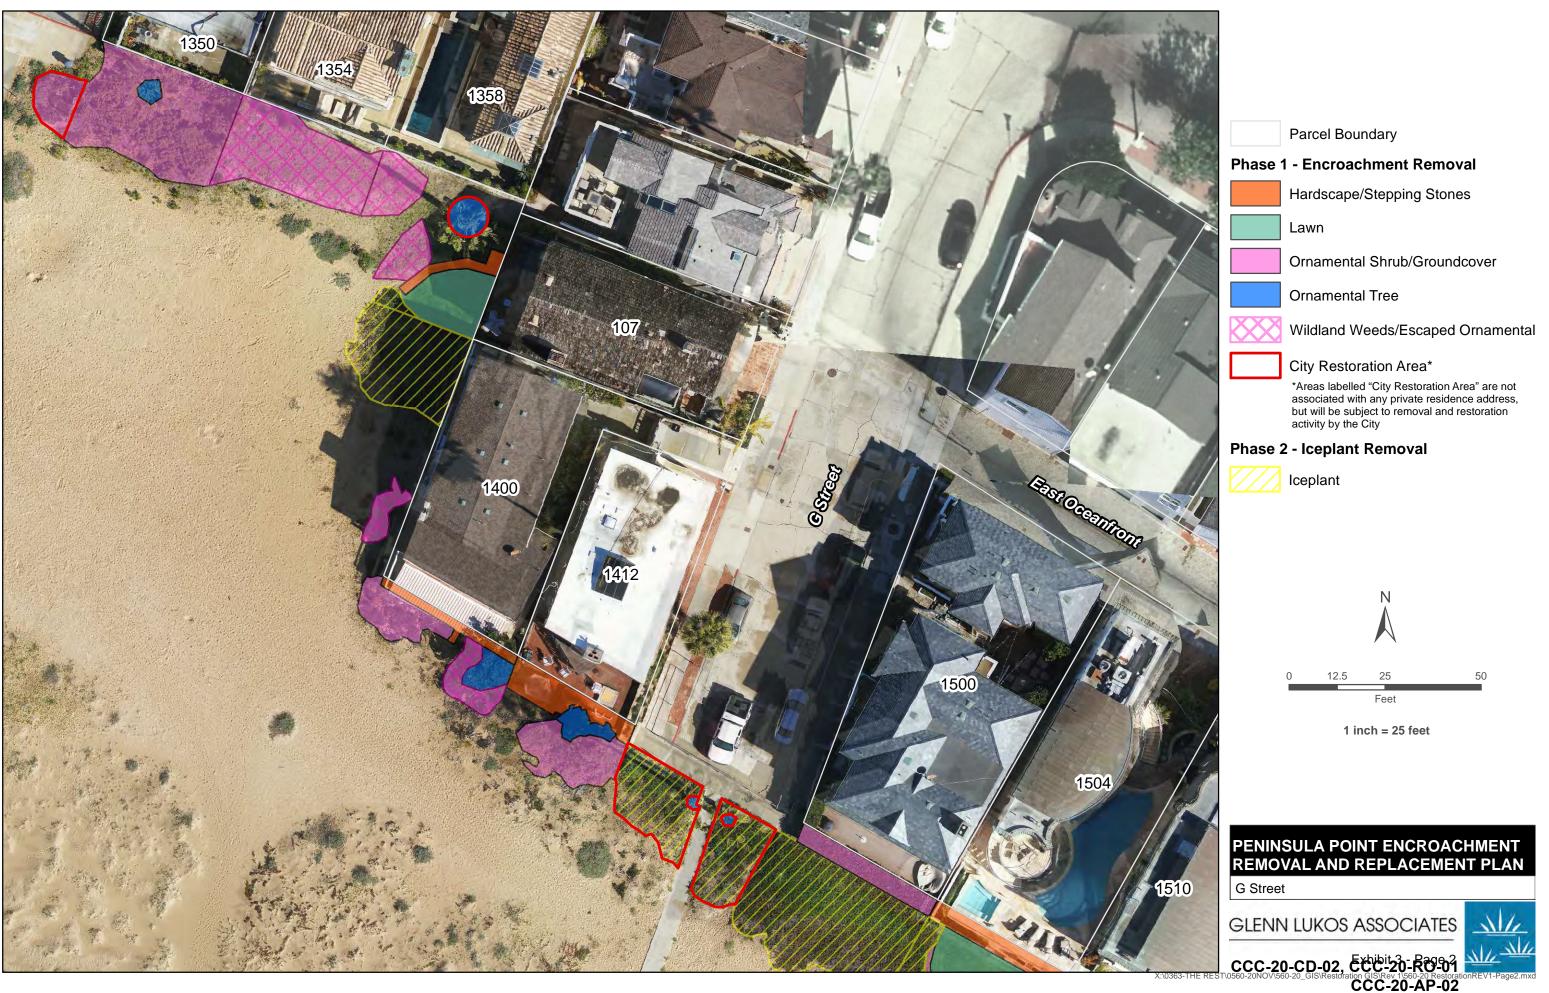

### **4 DEFINITIONS**

- 4.1 Consent Orders. Consent Cease and Desist Order No. CCC-20-CD-02, Consent Restoration Order No. CCC-20-RO-01, and Consent Administrative Penalty action No. CCC-20-AP-02 are referred to collectively in this document alternatively as "the Consent Orders" or "these Consent Orders."
- 4.2 Properties. The area subject to these Consent Order, which is located in Newport Beach, Orange County, identified by Assessor's Parcel Nos. 048-310-01, 048-170-24, 048-170-38, and 048-320-03, and which area is generally depicted in the rendering attached hereto in Exhibit A, is referred to in this document collectively as the "Properties."
- 4.3 Encroachments. These Consent Orders address activities that have occurred, and structures and materials that are present, on the Properties as of the effective date of these Consent Orders that constitute, or are present as a result of, development (as defined by the Coastal Act at PRC section 30106) for which authorization under the Coastal Act was not received. The unpermitted development activities, which development was not undertaken by the City, includes the placement of structures, and materials that are the subject of and encompassed by these Consent Orders including the placement of objects and materials on public sandy beach, including, but not necessarily limited to landscaping such as lawns, hedges, iceplant, trees, and shrubs; irrigation systems; walkways; stepping stones; fences; and patios, and the structures and materials themselves, on the Properties, all of which interferes with public coastal access. The objects and materials that are present on the Properties on the effective date of these Consent Orders as a result of the unpermitted development activities are referred to herein as the "Encroachments".

### 5 RESTORATION PLAN

- 5.1 These Consent Orders authorize and require the City to, at its sole cost, except as provided for in Section 5.3, below, implement the Encroachment Removal and Restoration Plan prepared by Glenn Lukos Associates, Inc., for the City dated January 21, 2020, which is attached as Exhibit B to these Consent Orders, as revised as necessary to be consistent with the terms in this section below (hereinafter referred to as the "Restoration Plan"). Within 30 days of issuance of these Consent Orders, the City shall submit a proposal for such revised Restoration Plan for the review and approval of the Executive Director of the Commission ("Executive Director"). Except as provided in Section 5.9, once the Restoration Plan is approved, the City shall have discretion, upon the approval of the Executive Director, to determine who performs the work required by and in compliance with the terms and conditions of the Restoration Plan including, but not limited to, the use of the City's own employees. The Commission recognizes that substantial cost savings can be achieved through the utilization of the City's own forces and one of the goals of these Consent Orders is to ensure the full implementation of the Restoration Plan in an efficient manner without the City having to incur unnecessary costs. The City shall ensure all work undertaken pursuant to the Restoration Plan shall, at a minimum, be monitored by a qualified specialist, as described in Section 5.9, below.
- 5.2 The Restoration Plan shall set forth the measures that the City proposes to use to remove all of the Encroachments in the area depicted in the rendering attached hereto as Exhibit C, which includes all areas other than those Encroachments set forth in the next sub-section, and to restore said area to appropriate natural habitat consisting of beach strand and southern foredune habitat. The discussion of Existing Native Plant Communities shall take into account the presence of southern foredune habitat in the area and all aspects of the Restoration Plan shall be drafted with consideration of dune habitat in the project area.
- 5.3 In addition to the portions of the Encroachments that the City proposes to remove or cause the removal of through implementation of the Restoration Plan, the Restoration Plan shall describe the measures the City proposes to use to cause the removal of the Encroachments located adjacent to the private properties with postal addresses 1320, 1322, 1324, 1400, 1412, 1504, 1510, 1514, 1516, 1520, 1526, and 2042 East Oceanfront, Newport Beach, which area is depicted in the rendering attached hereto as Exhibit D, that are proposed in the Restoration Plan to be removed by the corresponding homeowners. The Parties expressly agree that if the homeowners fail to remove the Encroachments adjacent to their properties in the area depicted in the rendering attached hereto as Exhibit D, the City is authorized by the Commission to take any and all actions necessary to complete this work and the applicable homeowners shall be liable to the City for all reasonable costs associated in any way with performing said work.
- 5.4 The City shall, subject to the terms of these Consent Orders, and consistent with the Restoration Plan, remove or cause the removal of any physical materials or structures placed on the Properties after the effective date of these Consent Orders and restore the impacted area to appropriate natural habitat consisting of beach strand and southern foredune habitat. Nothing in this agreement precludes the City from seeking compensation from the responsible party(ies) for