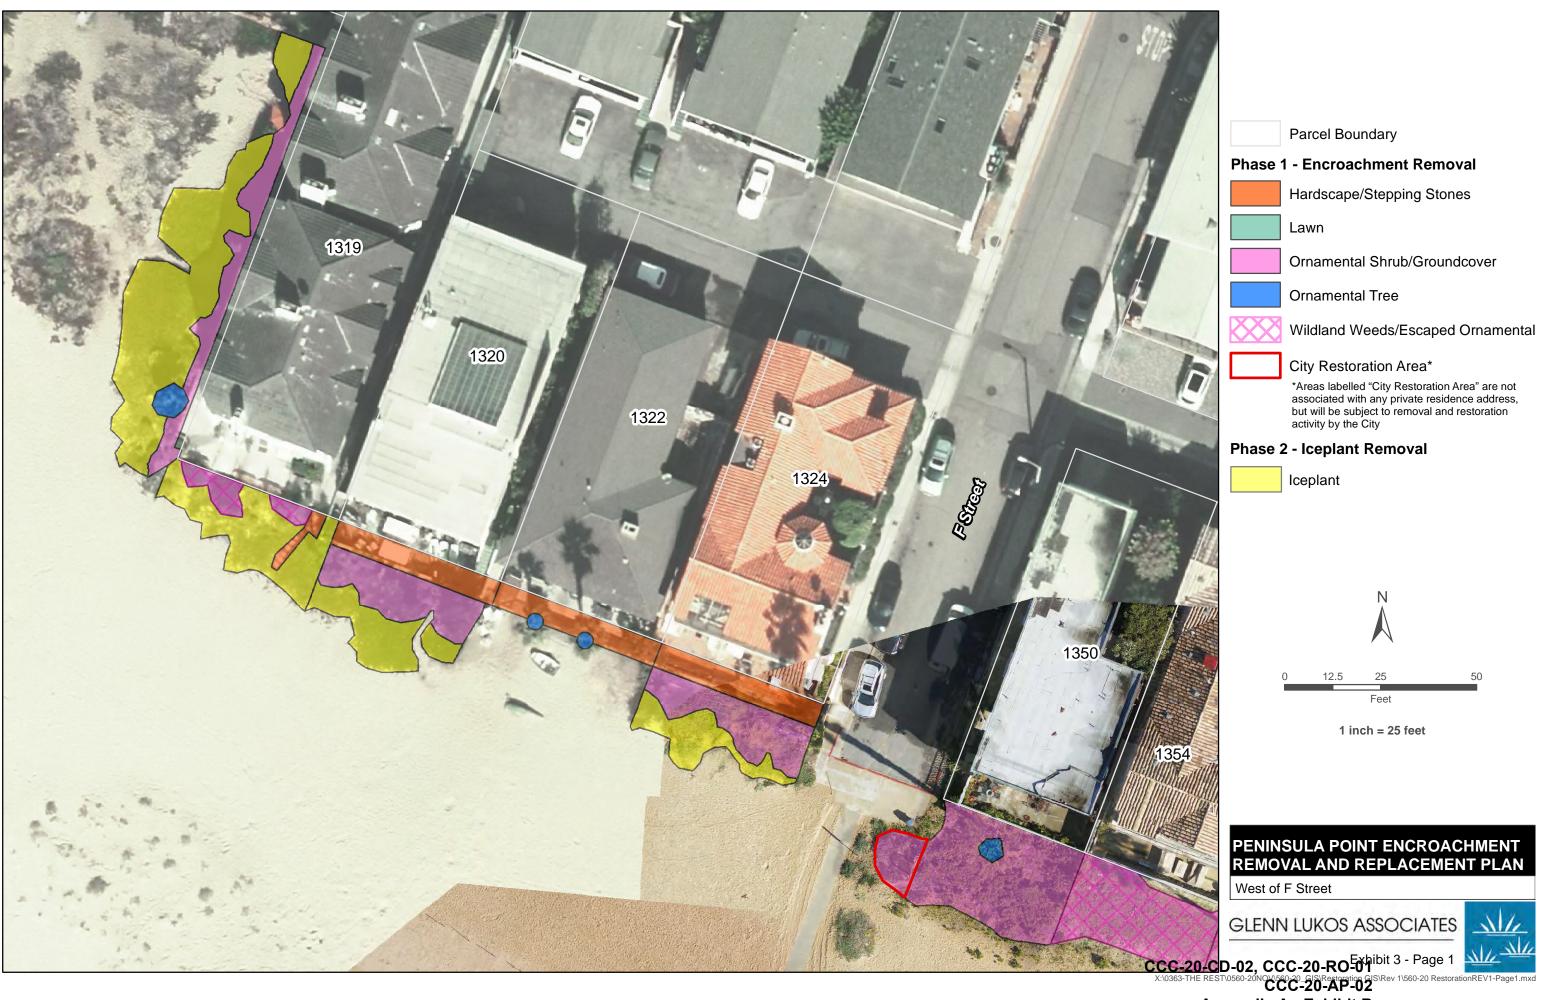

### **4 DEFINITIONS**

- 4.1 Consent Orders. Consent Cease and Desist Order No. CCC-20-CD-02, Consent Restoration Order No. CCC-20-RO-01, and Consent Administrative Penalty action No. CCC-20-AP-02 are referred to collectively in this document alternatively as "the Consent Orders" or "these Consent Orders."
- 4.2 Properties. The area subject to these Consent Order, which is located in Newport Beach, Orange County, identified by Assessor's Parcel Nos. 048-310-01, 048-170-24, 048-170-38, and 048-320-03, and which area is generally depicted in the rendering attached hereto in Exhibit A, is referred to in this document collectively as the "Properties."
- 4.3 Encroachments. These Consent Orders address activities that have occurred, and structures and materials that are present, on the Properties as of the effective date of these Consent Orders that constitute, or are present as a result of, development (as defined by the Coastal Act at PRC section 30106) for which authorization under the Coastal Act was not received. The unpermitted development activities, which development was not undertaken by the City, includes the placement of structures, and materials that are the subject of and encompassed by these Consent Orders including the placement of objects and materials on public sandy beach, including, but not necessarily limited to landscaping such as lawns, hedges, iceplant, trees, and shrubs; irrigation systems; walkways; stepping stones; fences; and patios, and the structures and materials themselves, on the Properties, all of which interferes with public coastal access. The objects and materials that are present on the Properties on the effective date of these Consent Orders as a result of the unpermitted development activities are referred to herein as the "Encroachments".

### 5 RESTORATION PLAN

- 5.1 These Consent Orders authorize and require the City to, at its sole cost, except as provided for in Section 5.3, below, implement the Encroachment Removal and Restoration Plan prepared by Glenn Lukos Associates, Inc., for the City dated January 21, 2020, which is attached as Exhibit B to these Consent Orders, as revised as necessary to be consistent with the terms in this section below (hereinafter referred to as the "Restoration Plan"). Within 30 days of issuance of these Consent Orders, the City shall submit a proposal for such revised Restoration Plan for the review and approval of the Executive Director of the Commission ("Executive Director"). Except as provided in Section 5.9, once the Restoration Plan is approved, the City shall have discretion, upon the approval of the Executive Director, to determine who performs the work required by and in compliance with the terms and conditions of the Restoration Plan including, but not limited to, the use of the City's own employees. The Commission recognizes that substantial cost savings can be achieved through the utilization of the City's own forces and one of the goals of these Consent Orders is to ensure the full implementation of the Restoration Plan in an efficient manner without the City having to incur unnecessary costs. The City shall ensure all work undertaken pursuant to the Restoration Plan shall, at a minimum, be monitored by a qualified specialist, as described in Section 5.9, below.
- 5.2 The Restoration Plan shall set forth the measures that the City proposes to use to remove all of the Encroachments in the area depicted in the rendering attached hereto as Exhibit C, which includes all areas other than those Encroachments set forth in the next sub-section, and to restore said area to appropriate natural habitat consisting of beach strand and southern foredune habitat. The discussion of Existing Native Plant Communities shall take into account the presence of southern foredune habitat in the area and all aspects of the Restoration Plan shall be drafted with consideration of dune habitat in the project area.
- 5.3 In addition to the portions of the Encroachments that the City proposes to remove or cause the removal of through implementation of the Restoration Plan, the Restoration Plan shall describe the measures the City proposes to use to cause the removal of the Encroachments located adjacent to the private properties with postal addresses 1320, 1322, 1324, 1400, 1412, 1504, 1510, 1514, 1516, 1520, 1526, and 2042 East Oceanfront, Newport Beach, which area is depicted in the rendering attached hereto as Exhibit D, that are proposed in the Restoration Plan to be removed by the corresponding homeowners. The Parties expressly agree that if the homeowners fail to remove the Encroachments adjacent to their properties in the area depicted in the rendering attached hereto as Exhibit D, the City is authorized by the Commission to take any and all actions necessary to complete this work and the applicable homeowners shall be liable to the City for all reasonable costs associated in any way with performing said work.
- 5.4 The City shall, subject to the terms of these Consent Orders, and consistent with the Restoration Plan, remove or cause the removal of any physical materials or structures placed on the Properties after the effective date of these Consent Orders and restore the impacted area to appropriate natural habitat consisting of beach strand and southern foredune habitat. Nothing in this agreement precludes the City from seeking compensation from the responsible party(ies) for

#### I. EXECUTIVE SUMMARY

This proposed Encroachment Removal and Restoration Plan (Plan/Project) addresses removal of private improvements on an area of beach located along the southern (oceanfront) side of Balboa Peninsula from the end of the existing Ocean Front boardwalk continuing east to Channel Road, also known as Peninsula Point, in the City of Newport Beach (City), Orange County, California. Encroachments consist of private landscaping elements including irrigated lawns, shrubs, trees, and groundcovers that have expanded beyond private property lines and onto City-owned public beach. The encroachments are varied in terms of type and extent, and in some cases have occurred over several decades, and have been passed on through previous owners to current owners. In some cases, encroachments may predate the City's current Local Coastal Program (LCP) and ordinances governing permissible improvements oceanward. A few properties have no encroachments, while other properties have landscaping that extends up to 50-60 feet oceanward from the property lines. There is also variety in level of maintenance currently being performed on the landscaping, ranging from minimal or no maintenance leading to a "natural" appearance, to irrigated and mowed lawns, resembling well-maintained yards. In several cases, native coastal strand vegetation is interspersed with the ornamental vegetation or beginning to establish in areas of less profuse ornamental vegetation.

In addition to lawns and other ornamental landscape features, a significant component of the vegetation interspersed with encroachments consists of hottentot fig "iceplant" (*Carpobrotus edulis*), an invasive exotic species that has historically been planted in coastal areas for erosion control purposes and currently occurs throughout areas of coastal strand on the Balboa Peninsula, including areas outside of the encroachment zones above the high tide mark. Local residents are concerned that removal of the iceplant would jeopardize their property since unvegetated sand is highly vulnerable to movement and erosion from natural processes such as wind and flooding during high tides and storm events. As such, this Plan proposes replacement of iceplant with native southern foredune/coastal strand vegetation to protect the stability of the sandy areas, particularly those close to the residences.