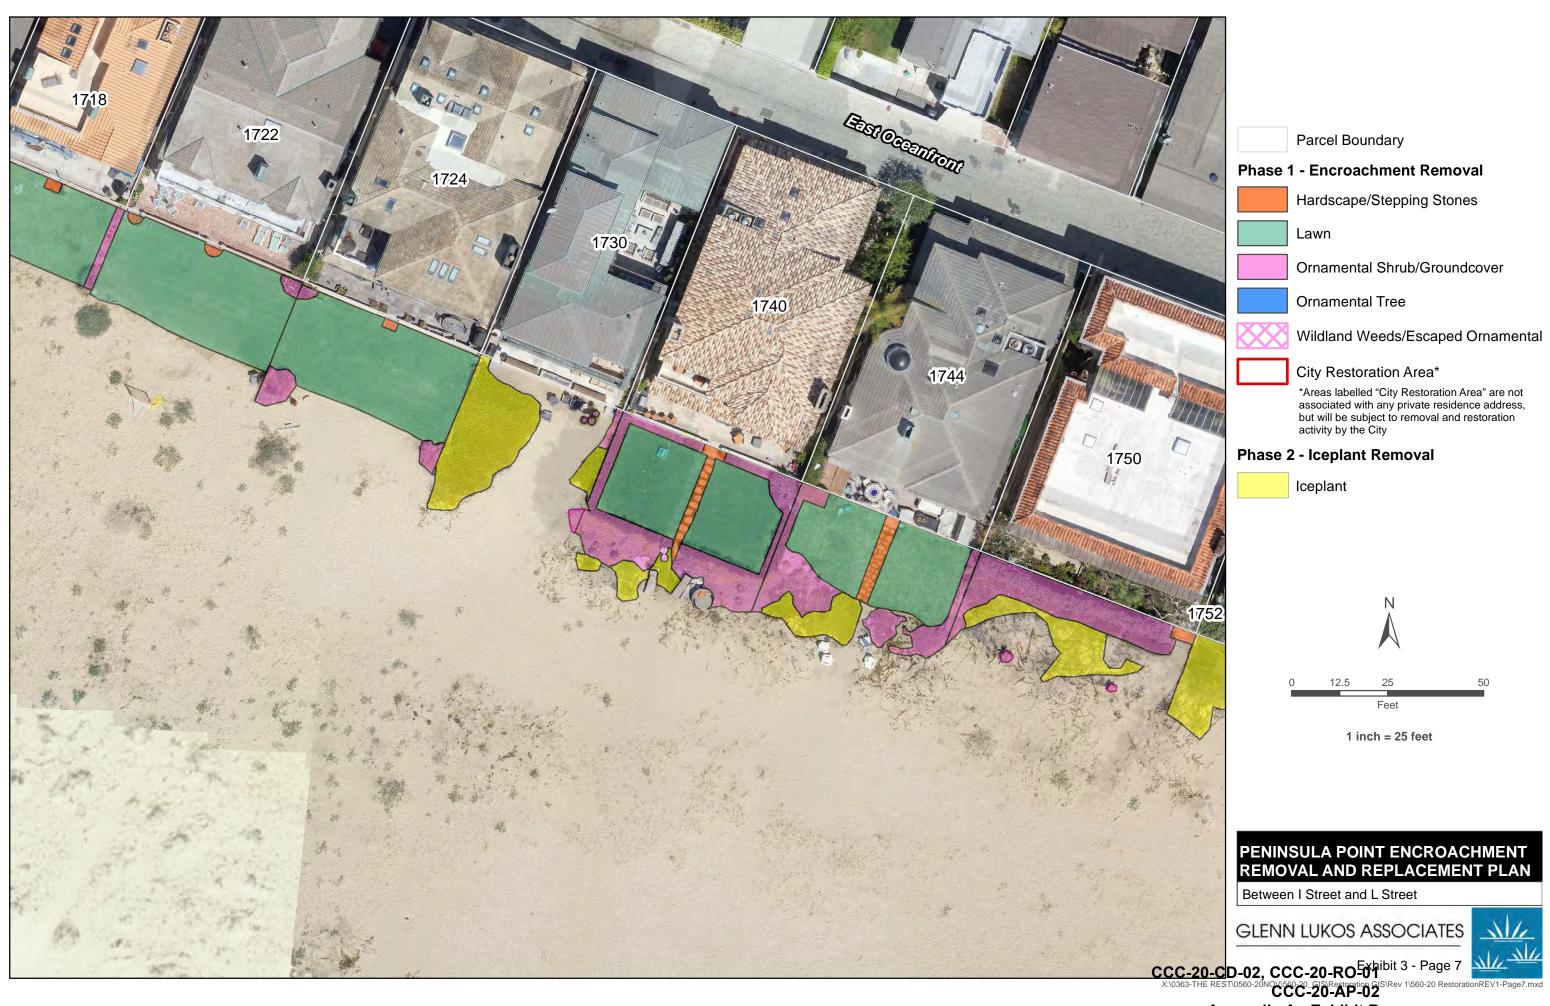

### **4 DEFINITIONS**

- 4.1 Consent Orders. Consent Cease and Desist Order No. CCC-20-CD-02, Consent Restoration Order No. CCC-20-RO-01, and Consent Administrative Penalty action No. CCC-20-AP-02 are referred to collectively in this document alternatively as "the Consent Orders" or "these Consent Orders."
- 4.2 Properties. The area subject to these Consent Order, which is located in Newport Beach, Orange County, identified by Assessor's Parcel Nos. 048-310-01, 048-170-24, 048-170-38, and 048-320-03, and which area is generally depicted in the rendering attached hereto in Exhibit A, is referred to in this document collectively as the "Properties."
- 4.3 Encroachments. These Consent Orders address activities that have occurred, and structures and materials that are present, on the Properties as of the effective date of these Consent Orders that constitute, or are present as a result of, development (as defined by the Coastal Act at PRC section 30106) for which authorization under the Coastal Act was not received. The unpermitted development activities, which development was not undertaken by the City, includes the placement of structures, and materials that are the subject of and encompassed by these Consent Orders including the placement of objects and materials on public sandy beach, including, but not necessarily limited to landscaping such as lawns, hedges, iceplant, trees, and shrubs; irrigation systems; walkways; stepping stones; fences; and patios, and the structures and materials themselves, on the Properties, all of which interferes with public coastal access. The objects and materials that are present on the Properties on the effective date of these Consent Orders as a result of the unpermitted development activities are referred to herein as the "Encroachments".

### 5 RESTORATION PLAN

- 5.1 These Consent Orders authorize and require the City to, at its sole cost, except as provided for in Section 5.3, below, implement the Encroachment Removal and Restoration Plan prepared by Glenn Lukos Associates, Inc., for the City dated January 21, 2020, which is attached as Exhibit B to these Consent Orders, as revised as necessary to be consistent with the terms in this section below (hereinafter referred to as the "Restoration Plan"). Within 30 days of issuance of these Consent Orders, the City shall submit a proposal for such revised Restoration Plan for the review and approval of the Executive Director of the Commission ("Executive Director"). Except as provided in Section 5.9, once the Restoration Plan is approved, the City shall have discretion, upon the approval of the Executive Director, to determine who performs the work required by and in compliance with the terms and conditions of the Restoration Plan including, but not limited to, the use of the City's own employees. The Commission recognizes that substantial cost savings can be achieved through the utilization of the City's own forces and one of the goals of these Consent Orders is to ensure the full implementation of the Restoration Plan in an efficient manner without the City having to incur unnecessary costs. The City shall ensure all work undertaken pursuant to the Restoration Plan shall, at a minimum, be monitored by a qualified specialist, as described in Section 5.9, below.
- 5.2 The Restoration Plan shall set forth the measures that the City proposes to use to remove all of the Encroachments in the area depicted in the rendering attached hereto as Exhibit C, which includes all areas other than those Encroachments set forth in the next sub-section, and to restore said area to appropriate natural habitat consisting of beach strand and southern foredune habitat. The discussion of Existing Native Plant Communities shall take into account the presence of southern foredune habitat in the area and all aspects of the Restoration Plan shall be drafted with consideration of dune habitat in the project area.
- 5.3 In addition to the portions of the Encroachments that the City proposes to remove or cause the removal of through implementation of the Restoration Plan, the Restoration Plan shall describe the measures the City proposes to use to cause the removal of the Encroachments located adjacent to the private properties with postal addresses 1320, 1322, 1324, 1400, 1412, 1504, 1510, 1514, 1516, 1520, 1526, and 2042 East Oceanfront, Newport Beach, which area is depicted in the rendering attached hereto as Exhibit D, that are proposed in the Restoration Plan to be removed by the corresponding homeowners. The Parties expressly agree that if the homeowners fail to remove the Encroachments adjacent to their properties in the area depicted in the rendering attached hereto as Exhibit D, the City is authorized by the Commission to take any and all actions necessary to complete this work and the applicable homeowners shall be liable to the City for all reasonable costs associated in any way with performing said work.
- 5.4 The City shall, subject to the terms of these Consent Orders, and consistent with the Restoration Plan, remove or cause the removal of any physical materials or structures placed on the Properties after the effective date of these Consent Orders and restore the impacted area to appropriate natural habitat consisting of beach strand and southern foredune habitat. Nothing in this agreement precludes the City from seeking compensation from the responsible party(ies) for

#### I. EXECUTIVE SUMMARY

This proposed Encroachment Removal and Restoration Plan (Plan/Project) addresses removal of private improvements on an area of beach located along the southern (oceanfront) side of Balboa Peninsula from the end of the existing Ocean Front boardwalk continuing east to Channel Road, also known as Peninsula Point, in the City of Newport Beach (City), Orange County, California. Encroachments consist of private landscaping elements including irrigated lawns, shrubs, trees, and groundcovers that have expanded beyond private property lines and onto City-owned public beach. The encroachments are varied in terms of type and extent, and in some cases have occurred over several decades, and have been passed on through previous owners to current owners. In some cases, encroachments may predate the City's current Local Coastal Program (LCP) and ordinances governing permissible improvements oceanward. A few properties have no encroachments, while other properties have landscaping that extends up to 50-60 feet oceanward from the property lines. There is also variety in level of maintenance currently being performed on the landscaping, ranging from minimal or no maintenance leading to a "natural" appearance, to irrigated and mowed lawns, resembling well-maintained yards. In several cases, native coastal strand vegetation is interspersed with the ornamental vegetation or beginning to establish in areas of less profuse ornamental vegetation.

In addition to lawns and other ornamental landscape features, a significant component of the vegetation interspersed with encroachments consists of hottentot fig "iceplant" (*Carpobrotus edulis*), an invasive exotic species that has historically been planted in coastal areas for erosion control purposes and currently occurs throughout areas of coastal strand on the Balboa Peninsula, including areas outside of the encroachment zones above the high tide mark. Local residents are concerned that removal of the iceplant would jeopardize their property since unvegetated sand is highly vulnerable to movement and erosion from natural processes such as wind and flooding during high tides and storm events. As such, this Plan proposes replacement of iceplant with native southern foredune/coastal strand vegetation to protect the stability of the sandy areas, particularly those close to the residences.