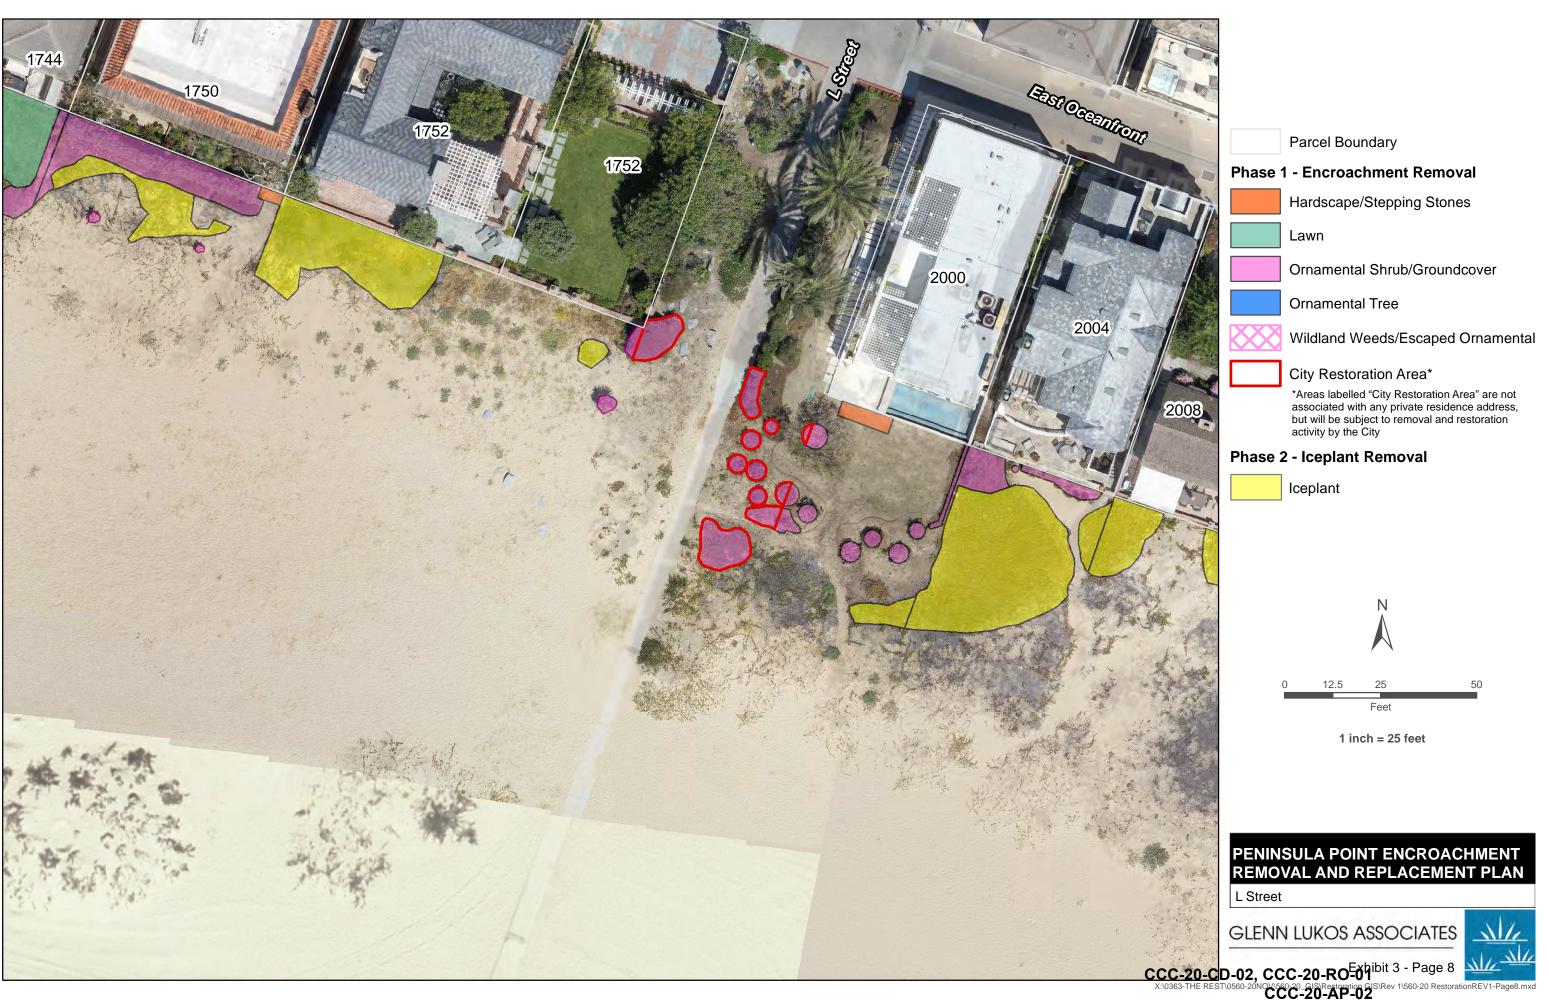

### **4 DEFINITIONS**

- 4.1 Consent Orders. Consent Cease and Desist Order No. CCC-20-CD-02, Consent Restoration Order No. CCC-20-RO-01, and Consent Administrative Penalty action No. CCC-20-AP-02 are referred to collectively in this document alternatively as "the Consent Orders" or "these Consent Orders."
- 4.2 Properties. The area subject to these Consent Order, which is located in Newport Beach, Orange County, identified by Assessor's Parcel Nos. 048-310-01, 048-170-24, 048-170-38, and 048-320-03, and which area is generally depicted in the rendering attached hereto in Exhibit A, is referred to in this document collectively as the "Properties."
- 4.3 Encroachments. These Consent Orders address activities that have occurred, and structures and materials that are present, on the Properties as of the effective date of these Consent Orders that constitute, or are present as a result of, development (as defined by the Coastal Act at PRC section 30106) for which authorization under the Coastal Act was not received. The unpermitted development activities, which development was not undertaken by the City, includes the placement of structures, and materials that are the subject of and encompassed by these Consent Orders including the placement of objects and materials on public sandy beach, including, but not necessarily limited to landscaping such as lawns, hedges, iceplant, trees, and shrubs; irrigation systems; walkways; stepping stones; fences; and patios, and the structures and materials themselves, on the Properties, all of which interferes with public coastal access. The objects and materials that are present on the Properties on the effective date of these Consent Orders as a result of the unpermitted development activities are referred to herein as the "Encroachments".

### 5 RESTORATION PLAN

- 5.1 These Consent Orders authorize and require the City to, at its sole cost, except as provided for in Section 5.3, below, implement the Encroachment Removal and Restoration Plan prepared by Glenn Lukos Associates, Inc., for the City dated January 21, 2020, which is attached as Exhibit B to these Consent Orders, as revised as necessary to be consistent with the terms in this section below (hereinafter referred to as the "Restoration Plan"). Within 30 days of issuance of these Consent Orders, the City shall submit a proposal for such revised Restoration Plan for the review and approval of the Executive Director of the Commission ("Executive Director"). Except as provided in Section 5.9, once the Restoration Plan is approved, the City shall have discretion, upon the approval of the Executive Director, to determine who performs the work required by and in compliance with the terms and conditions of the Restoration Plan including, but not limited to, the use of the City's own employees. The Commission recognizes that substantial cost savings can be achieved through the utilization of the City's own forces and one of the goals of these Consent Orders is to ensure the full implementation of the Restoration Plan in an efficient manner without the City having to incur unnecessary costs. The City shall ensure all work undertaken pursuant to the Restoration Plan shall, at a minimum, be monitored by a qualified specialist, as described in Section 5.9, below.
- 5.2 The Restoration Plan shall set forth the measures that the City proposes to use to remove all of the Encroachments in the area depicted in the rendering attached hereto as Exhibit C, which includes all areas other than those Encroachments set forth in the next sub-section, and to restore said area to appropriate natural habitat consisting of beach strand and southern foredune habitat. The discussion of Existing Native Plant Communities shall take into account the presence of southern foredune habitat in the area and all aspects of the Restoration Plan shall be drafted with consideration of dune habitat in the project area.
- 5.3 In addition to the portions of the Encroachments that the City proposes to remove or cause the removal of through implementation of the Restoration Plan, the Restoration Plan shall describe the measures the City proposes to use to cause the removal of the Encroachments located adjacent to the private properties with postal addresses 1320, 1322, 1324, 1400, 1412, 1504, 1510, 1514, 1516, 1520, 1526, and 2042 East Oceanfront, Newport Beach, which area is depicted in the rendering attached hereto as Exhibit D, that are proposed in the Restoration Plan to be removed by the corresponding homeowners. The Parties expressly agree that if the homeowners fail to remove the Encroachments adjacent to their properties in the area depicted in the rendering attached hereto as Exhibit D, the City is authorized by the Commission to take any and all actions necessary to complete this work and the applicable homeowners shall be liable to the City for all reasonable costs associated in any way with performing said work.
- 5.4 The City shall, subject to the terms of these Consent Orders, and consistent with the Restoration Plan, remove or cause the removal of any physical materials or structures placed on the Properties after the effective date of these Consent Orders and restore the impacted area to appropriate natural habitat consisting of beach strand and southern foredune habitat. Nothing in this agreement precludes the City from seeking compensation from the responsible party(ies) for

#### I. EXECUTIVE SUMMARY

This proposed Encroachment Removal and Restoration Plan (Plan/Project) addresses removal of private improvements on an area of beach located along the southern (oceanfront) side of Balboa Peninsula from the end of the existing Ocean Front boardwalk continuing east to Channel Road, also known as Peninsula Point, in the City of Newport Beach (City), Orange County, California. Encroachments consist of private landscaping elements including irrigated lawns, shrubs, trees, and groundcovers that have expanded beyond private property lines and onto City-owned public beach. The encroachments are varied in terms of type and extent, and in some cases have occurred over several decades, and have been passed on through previous owners to current owners. In some cases, encroachments may predate the City's current Local Coastal Program (LCP) and ordinances governing permissible improvements oceanward. A few properties have no encroachments, while other properties have landscaping that extends up to 50-60 feet oceanward from the property lines. There is also variety in level of maintenance currently being performed on the landscaping, ranging from minimal or no maintenance leading to a "natural" appearance, to irrigated and mowed lawns, resembling well-maintained yards. In several cases, native coastal strand vegetation is interspersed with the ornamental vegetation or beginning to establish in areas of less profuse ornamental vegetation.

In addition to lawns and other ornamental landscape features, a significant component of the vegetation interspersed with encroachments consists of hottentot fig "iceplant" (*Carpobrotus edulis*), an invasive exotic species that has historically been planted in coastal areas for erosion control purposes and currently occurs throughout areas of coastal strand on the Balboa Peninsula, including areas outside of the encroachment zones above the high tide mark. Local residents are concerned that removal of the iceplant would jeopardize their property since unvegetated sand is highly vulnerable to movement and erosion from natural processes such as wind and flooding during high tides and storm events. As such, this Plan proposes replacement of iceplant with native southern foredune/coastal strand vegetation to protect the stability of the sandy areas, particularly those close to the residences.