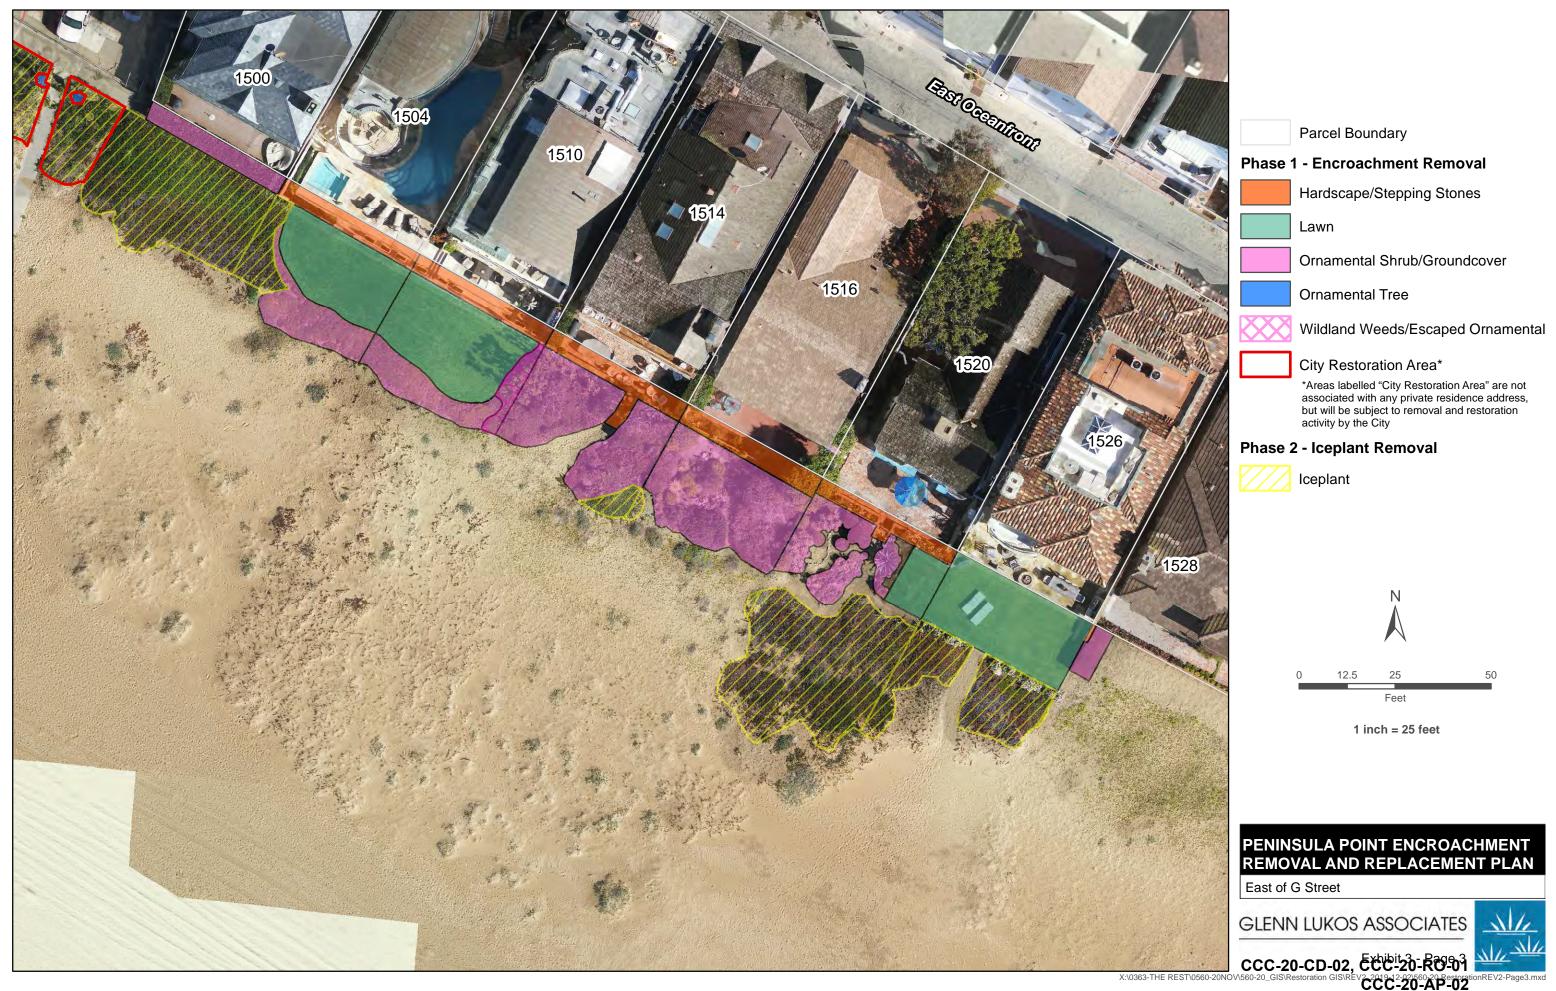

### **4 DEFINITIONS**

- 4.1 Consent Orders. Consent Cease and Desist Order No. CCC-20-CD-02, Consent Restoration Order No. CCC-20-RO-01, and Consent Administrative Penalty action No. CCC-20-AP-02 are referred to collectively in this document alternatively as "the Consent Orders" or "these Consent Orders."
- 4.2 Properties. The area subject to these Consent Order, which is located in Newport Beach, Orange County, identified by Assessor's Parcel Nos. 048-310-01, 048-170-24, 048-170-38, and 048-320-03, and which area is generally depicted in the rendering attached hereto in Exhibit A, is referred to in this document collectively as the "Properties."
- 4.3 Encroachments. These Consent Orders address activities that have occurred, and structures and materials that are present, on the Properties as of the effective date of these Consent Orders that constitute, or are present as a result of, development (as defined by the Coastal Act at PRC section 30106) for which authorization under the Coastal Act was not received. The unpermitted development activities, which development was not undertaken by the City, includes the placement of structures, and materials that are the subject of and encompassed by these Consent Orders including the placement of objects and materials on public sandy beach, including, but not necessarily limited to landscaping such as lawns, hedges, iceplant, trees, and shrubs; irrigation systems; walkways; stepping stones; fences; and patios, and the structures and materials themselves, on the Properties, all of which interferes with public coastal access. The objects and materials that are present on the Properties on the effective date of these Consent Orders as a result of the unpermitted development activities are referred to herein as the "Encroachments".

### 5 RESTORATION PLAN

- 5.1 These Consent Orders authorize and require the City to, at its sole cost, except as provided for in Section 5.3, below, implement the Encroachment Removal and Restoration Plan prepared by Glenn Lukos Associates, Inc., for the City dated January 21, 2020, which is attached as Exhibit B to these Consent Orders, as revised as necessary to be consistent with the terms in this section below (hereinafter referred to as the "Restoration Plan"). Within 30 days of issuance of these Consent Orders, the City shall submit a proposal for such revised Restoration Plan for the review and approval of the Executive Director of the Commission ("Executive Director"). Except as provided in Section 5.9, once the Restoration Plan is approved, the City shall have discretion, upon the approval of the Executive Director, to determine who performs the work required by and in compliance with the terms and conditions of the Restoration Plan including, but not limited to, the use of the City's own employees. The Commission recognizes that substantial cost savings can be achieved through the utilization of the City's own forces and one of the goals of these Consent Orders is to ensure the full implementation of the Restoration Plan in an efficient manner without the City having to incur unnecessary costs. The City shall ensure all work undertaken pursuant to the Restoration Plan shall, at a minimum, be monitored by a qualified specialist, as described in Section 5.9, below.
- 5.2 The Restoration Plan shall set forth the measures that the City proposes to use to remove all of the Encroachments in the area depicted in the rendering attached hereto as Exhibit C, which includes all areas other than those Encroachments set forth in the next sub-section, and to restore said area to appropriate natural habitat consisting of beach strand and southern foredune habitat. The discussion of Existing Native Plant Communities shall take into account the presence of southern foredune habitat in the area and all aspects of the Restoration Plan shall be drafted with consideration of dune habitat in the project area.
- 5.3 In addition to the portions of the Encroachments that the City proposes to remove or cause the removal of through implementation of the Restoration Plan, the Restoration Plan shall describe the measures the City proposes to use to cause the removal of the Encroachments located adjacent to the private properties with postal addresses 1320, 1322, 1324, 1400, 1412, 1504, 1510, 1514, 1516, 1520, 1526, and 2042 East Oceanfront, Newport Beach, which area is depicted in the rendering attached hereto as Exhibit D, that are proposed in the Restoration Plan to be removed by the corresponding homeowners. The Parties expressly agree that if the homeowners fail to remove the Encroachments adjacent to their properties in the area depicted in the rendering attached hereto as Exhibit D, the City is authorized by the Commission to take any and all actions necessary to complete this work and the applicable homeowners shall be liable to the City for all reasonable costs associated in any way with performing said work.
- 5.4 The City shall, subject to the terms of these Consent Orders, and consistent with the Restoration Plan, remove or cause the removal of any physical materials or structures placed on the Properties after the effective date of these Consent Orders and restore the impacted area to appropriate natural habitat consisting of beach strand and southern foredune habitat. Nothing in this agreement precludes the City from seeking compensation from the responsible party(ies) for