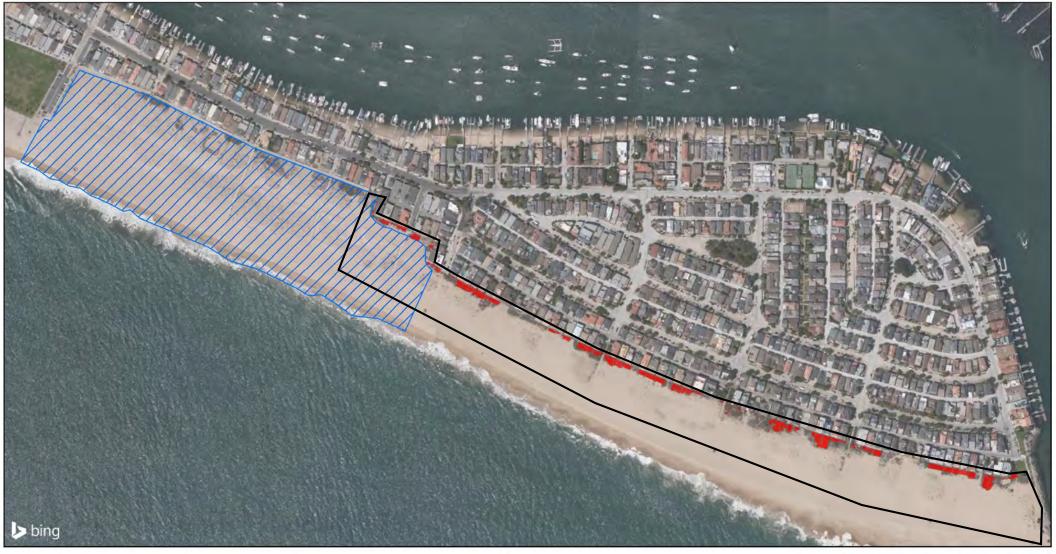

### **4 DEFINITIONS**

- 4.1 Consent Orders. Consent Cease and Desist Order No. CCC-20-CD-02, Consent Restoration Order No. CCC-20-RO-01, and Consent Administrative Penalty action No. CCC-20-AP-02 are referred to collectively in this document alternatively as "the Consent Orders" or "these Consent Orders."
- 4.2 Properties. The area subject to these Consent Order, which is located in Newport Beach, Orange County, identified by Assessor's Parcel Nos. 048-310-01, 048-170-24, 048-170-38, and 048-320-03, and which area is generally depicted in the rendering attached hereto in Exhibit A, is referred to in this document collectively as the "Properties."
- 4.3 Encroachments. These Consent Orders address activities that have occurred, and structures and materials that are present, on the Properties as of the effective date of these Consent Orders that constitute, or are present as a result of, development (as defined by the Coastal Act at PRC section 30106) for which authorization under the Coastal Act was not received. The unpermitted development activities, which development was not undertaken by the City, includes the placement of structures, and materials that are the subject of and encompassed by these Consent Orders including the placement of objects and materials on public sandy beach, including, but not necessarily limited to landscaping such as lawns, hedges, iceplant, trees, and shrubs; irrigation systems; walkways; stepping stones; fences; and patios, and the structures and materials themselves, on the Properties, all of which interferes with public coastal access. The objects and materials that are present on the Properties on the effective date of these Consent Orders as a result of the unpermitted development activities are referred to herein as the "Encroachments".

### 5 RESTORATION PLAN

- 5.1 These Consent Orders authorize and require the City to, at its sole cost, except as provided for in Section 5.3, below, implement the Encroachment Removal and Restoration Plan prepared by Glenn Lukos Associates, Inc., for the City dated January 21, 2020, which is attached as Exhibit B to these Consent Orders, as revised as necessary to be consistent with the terms in this section below (hereinafter referred to as the "Restoration Plan"). Within 30 days of issuance of these Consent Orders, the City shall submit a proposal for such revised Restoration Plan for the review and approval of the Executive Director of the Commission ("Executive Director"). Except as provided in Section 5.9, once the Restoration Plan is approved, the City shall have discretion, upon the approval of the Executive Director, to determine who performs the work required by and in compliance with the terms and conditions of the Restoration Plan including, but not limited to, the use of the City's own employees. The Commission recognizes that substantial cost savings can be achieved through the utilization of the City's own forces and one of the goals of these Consent Orders is to ensure the full implementation of the Restoration Plan in an efficient manner without the City having to incur unnecessary costs. The City shall ensure all work undertaken pursuant to the Restoration Plan shall, at a minimum, be monitored by a qualified specialist, as described in Section 5.9, below.
- 5.2 The Restoration Plan shall set forth the measures that the City proposes to use to remove all of the Encroachments in the area depicted in the rendering attached hereto as Exhibit C, which includes all areas other than those Encroachments set forth in the next sub-section, and to restore said area to appropriate natural habitat consisting of beach strand and southern foredune habitat. The discussion of Existing Native Plant Communities shall take into account the presence of southern foredune habitat in the area and all aspects of the Restoration Plan shall be drafted with consideration of dune habitat in the project area.
- 5.3 In addition to the portions of the Encroachments that the City proposes to remove or cause the removal of through implementation of the Restoration Plan, the Restoration Plan shall describe the measures the City proposes to use to cause the removal of the Encroachments located adjacent to the private properties with postal addresses 1320, 1322, 1324, 1400, 1412, 1504, 1510, 1514, 1516, 1520, 1526, and 2042 East Oceanfront, Newport Beach, which area is depicted in the rendering attached hereto as Exhibit D, that are proposed in the Restoration Plan to be removed by the corresponding homeowners. The Parties expressly agree that if the homeowners fail to remove the Encroachments adjacent to their properties in the area depicted in the rendering attached hereto as Exhibit D, the City is authorized by the Commission to take any and all actions necessary to complete this work and the applicable homeowners shall be liable to the City for all reasonable costs associated in any way with performing said work.
- 5.4 The City shall, subject to the terms of these Consent Orders, and consistent with the Restoration Plan, remove or cause the removal of any physical materials or structures placed on the Properties after the effective date of these Consent Orders and restore the impacted area to appropriate natural habitat consisting of beach strand and southern foredune habitat. Nothing in this agreement precludes the City from seeking compensation from the responsible party(ies) for

- 5.5 The Restoration Plan shall include a map of proposed staging areas and access and haul routes for encroachment removal work. These activities must avoid existing habitat areas, other than areas covered by the Restoration Plan.
- 5.6 The Restoration Plan shall indicate that removal of the Encroachments will be undertaken in a manner that does not block, impede, or disrupt use of the public beach and other public areas, except that any disruption of public use of the beach will be limited to the installation of temporary habitat fencing during habitat restoration, and minimal, temporary disruption of access as a result of equipment staging. The Restoration Plan shall propose placement of temporary symbolic fencing, consisting of stakes and rope, around native plant container planting zones, as generally depicted on Exhibit 6 of the Restoration Plan, during the plant establishment period.
- 5.7 The Restoration Plan shall include installation of informational signage, to be displayed while the Restoration Plan is being implemented, including during the monitoring period, that identifies and describes habitat in the project area.
- 5.8 Planting and seeding shall occur between the months of September and February, inclusive, with seeding to occur following a rain event.
- 5.9 Any plans, reports, or revisions prepared pursuant to the terms of the Restoration Plan or these Consent Orders shall be prepared by a qualified restoration ecologist or resource specialist approved by the City and Executive Director, and shall identify that party and include a description of the education, training, and experience of said ecologist/specialist. A qualified ecologist/specialist for this project shall have experience successfully completing dune restoration.
- 5.10 The City shall endeavor to implement the final approved Restoration Plan pursuant to the approved schedule/timeline as set forth in Table 1 of the Restoration Plan, which contains a more accelerated schedule for implementation than the deadlines listed below, with all work to be completed as early as possible and consistent with recommendations by the consulting resource specialist, designed to both avoid negative impacts on wildlife and on public access. With specific regard to the following activities, at the latest, Round 1 of iceplant removal and planting and seeding shall be initiated by December 31<sup>st</sup>, 2021; removal of ornamental vegetation, excepting iceplant, and removal of all encroachments that can be removed by hand, shall occur by June 30, 2022, except that the encroachment removal described in Section 5.3 shall occur by June 30, 2023; and Round 1 of iceplant removal shall occur by December 31, 2022, and Round 2 iceplant removal and Round 2 planting and seeding shall occur by December 31, 2023, excepting that planting that abuts the areas where encroachments will be removed pursuant to Section 5.3 shall occur by June 23, 2023.