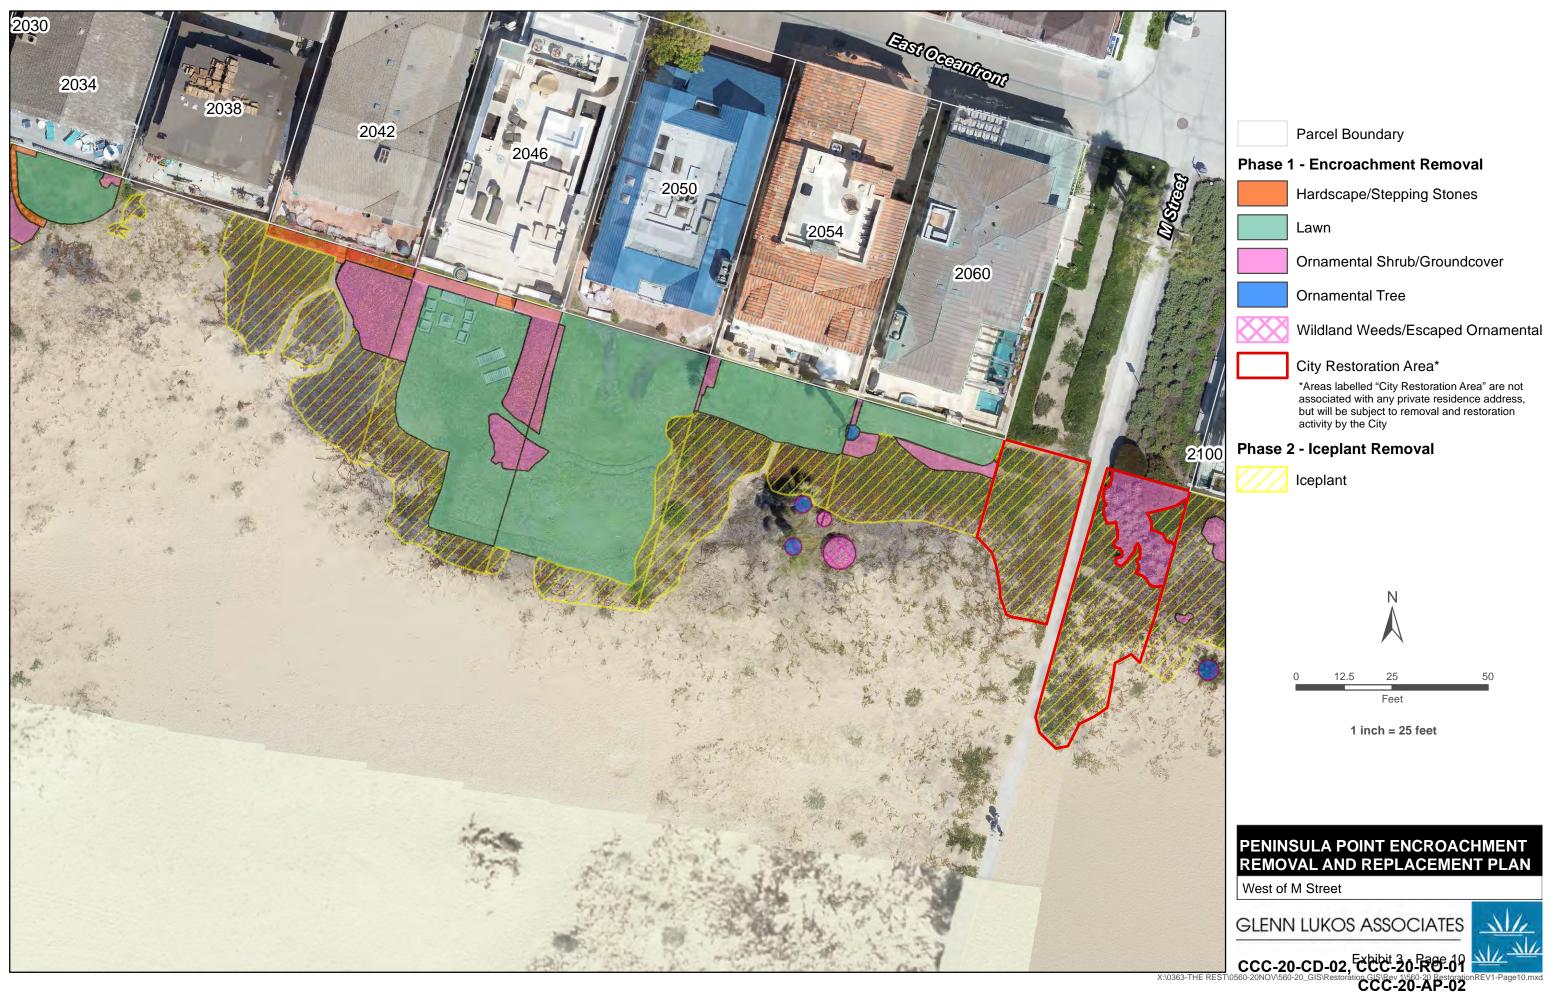

### **4 DEFINITIONS**

- 4.1 Consent Orders. Consent Cease and Desist Order No. CCC-20-CD-02, Consent Restoration Order No. CCC-20-RO-01, and Consent Administrative Penalty action No. CCC-20-AP-02 are referred to collectively in this document alternatively as "the Consent Orders" or "these Consent Orders."
- 4.2 Properties. The area subject to these Consent Order, which is located in Newport Beach, Orange County, identified by Assessor's Parcel Nos. 048-310-01, 048-170-24, 048-170-38, and 048-320-03, and which area is generally depicted in the rendering attached hereto in Exhibit A, is referred to in this document collectively as the "Properties."
- 4.3 Encroachments. These Consent Orders address activities that have occurred, and structures and materials that are present, on the Properties as of the effective date of these Consent Orders that constitute, or are present as a result of, development (as defined by the Coastal Act at PRC section 30106) for which authorization under the Coastal Act was not received. The unpermitted development activities, which development was not undertaken by the City, includes the placement of structures, and materials that are the subject of and encompassed by these Consent Orders including the placement of objects and materials on public sandy beach, including, but not necessarily limited to landscaping such as lawns, hedges, iceplant, trees, and shrubs; irrigation systems; walkways; stepping stones; fences; and patios, and the structures and materials themselves, on the Properties, all of which interferes with public coastal access. The objects and materials that are present on the Properties on the effective date of these Consent Orders as a result of the unpermitted development activities are referred to herein as the "Encroachments".

### 5 RESTORATION PLAN

- 5.1 These Consent Orders authorize and require the City to, at its sole cost, except as provided for in Section 5.3, below, implement the Encroachment Removal and Restoration Plan prepared by Glenn Lukos Associates, Inc., for the City dated January 21, 2020, which is attached as Exhibit B to these Consent Orders, as revised as necessary to be consistent with the terms in this section below (hereinafter referred to as the "Restoration Plan"). Within 30 days of issuance of these Consent Orders, the City shall submit a proposal for such revised Restoration Plan for the review and approval of the Executive Director of the Commission ("Executive Director"). Except as provided in Section 5.9, once the Restoration Plan is approved, the City shall have discretion, upon the approval of the Executive Director, to determine who performs the work required by and in compliance with the terms and conditions of the Restoration Plan including, but not limited to, the use of the City's own employees. The Commission recognizes that substantial cost savings can be achieved through the utilization of the City's own forces and one of the goals of these Consent Orders is to ensure the full implementation of the Restoration Plan in an efficient manner without the City having to incur unnecessary costs. The City shall ensure all work undertaken pursuant to the Restoration Plan shall, at a minimum, be monitored by a qualified specialist, as described in Section 5.9, below.
- 5.2 The Restoration Plan shall set forth the measures that the City proposes to use to remove all of the Encroachments in the area depicted in the rendering attached hereto as Exhibit C, which includes all areas other than those Encroachments set forth in the next sub-section, and to restore said area to appropriate natural habitat consisting of beach strand and southern foredune habitat. The discussion of Existing Native Plant Communities shall take into account the presence of southern foredune habitat in the area and all aspects of the Restoration Plan shall be drafted with consideration of dune habitat in the project area.
- 5.3 In addition to the portions of the Encroachments that the City proposes to remove or cause the removal of through implementation of the Restoration Plan, the Restoration Plan shall describe the measures the City proposes to use to cause the removal of the Encroachments located adjacent to the private properties with postal addresses 1320, 1322, 1324, 1400, 1412, 1504, 1510, 1514, 1516, 1520, 1526, and 2042 East Oceanfront, Newport Beach, which area is depicted in the rendering attached hereto as Exhibit D, that are proposed in the Restoration Plan to be removed by the corresponding homeowners. The Parties expressly agree that if the homeowners fail to remove the Encroachments adjacent to their properties in the area depicted in the rendering attached hereto as Exhibit D, the City is authorized by the Commission to take any and all actions necessary to complete this work and the applicable homeowners shall be liable to the City for all reasonable costs associated in any way with performing said work.
- 5.4 The City shall, subject to the terms of these Consent Orders, and consistent with the Restoration Plan, remove or cause the removal of any physical materials or structures placed on the Properties after the effective date of these Consent Orders and restore the impacted area to appropriate natural habitat consisting of beach strand and southern foredune habitat. Nothing in this agreement precludes the City from seeking compensation from the responsible party(ies) for

#### I. EXECUTIVE SUMMARY

This proposed Encroachment Removal and Restoration Plan (Plan/Project) addresses removal of private improvements on an area of beach located along the southern (oceanfront) side of Balboa Peninsula from the end of the existing Ocean Front boardwalk continuing east to Channel Road, also known as Peninsula Point, in the City of Newport Beach (City), Orange County, California. Encroachments consist of private landscaping elements including irrigated lawns, shrubs, trees, and groundcovers that have expanded beyond private property lines and onto City-owned public beach. The encroachments are varied in terms of type and extent, and in some cases have occurred over several decades, and have been passed on through previous owners to current owners. In some cases, encroachments may predate the City's current Local Coastal Program (LCP) and ordinances governing permissible improvements oceanward. A few properties have no encroachments, while other properties have landscaping that extends up to 50-60 feet oceanward from the property lines. There is also variety in level of maintenance currently being performed on the landscaping, ranging from minimal or no maintenance leading to a "natural" appearance, to irrigated and mowed lawns, resembling well-maintained yards. In several cases, native coastal strand vegetation is interspersed with the ornamental vegetation or beginning to establish in areas of less profuse ornamental vegetation.

In addition to lawns and other ornamental landscape features, a significant component of the vegetation interspersed with encroachments consists of hottentot fig "iceplant" (*Carpobrotus edulis*), an invasive exotic species that has historically been planted in coastal areas for erosion control purposes and currently occurs throughout areas of coastal strand on the Balboa Peninsula, including areas outside of the encroachment zones above the high tide mark. Local residents are concerned that removal of the iceplant would jeopardize their property since unvegetated sand is highly vulnerable to movement and erosion from natural processes such as wind and flooding during high tides and storm events. As such, this Plan proposes replacement of iceplant with native southern foredune/coastal strand vegetation to protect the stability of the sandy areas, particularly those close to the residences.