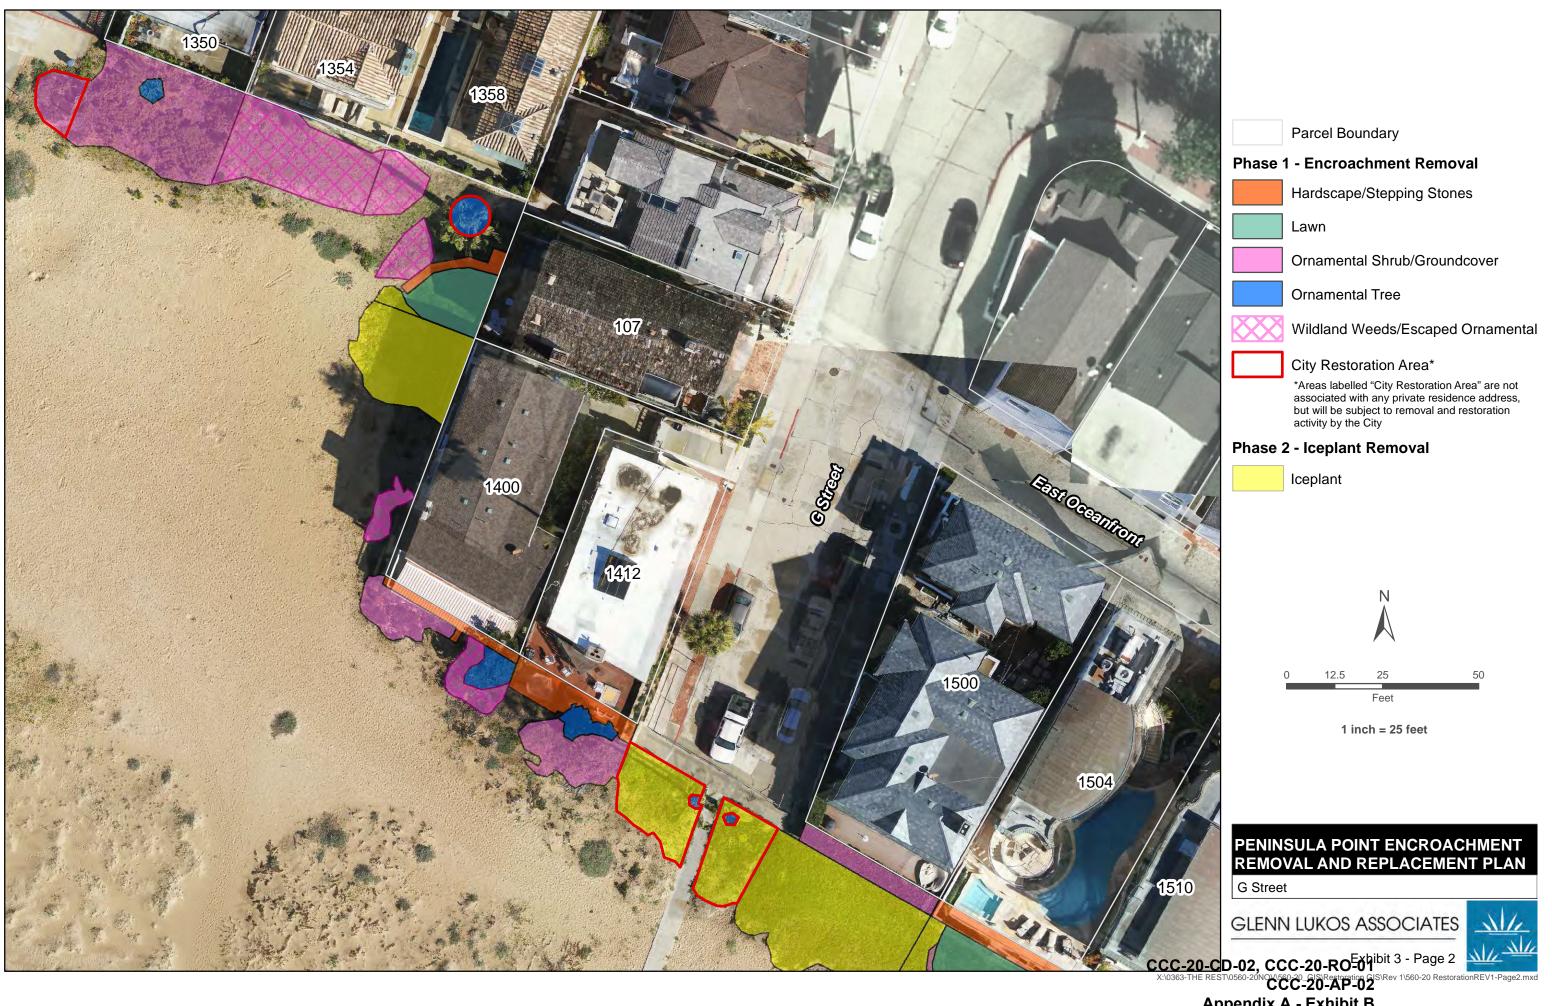

### **4 DEFINITIONS**

- 4.1 Consent Orders. Consent Cease and Desist Order No. CCC-20-CD-02, Consent Restoration Order No. CCC-20-RO-01, and Consent Administrative Penalty action No. CCC-20-AP-02 are referred to collectively in this document alternatively as "the Consent Orders" or "these Consent Orders."
- 4.2 Properties. The area subject to these Consent Order, which is located in Newport Beach, Orange County, identified by Assessor's Parcel Nos. 048-310-01, 048-170-24, 048-170-38, and 048-320-03, and which area is generally depicted in the rendering attached hereto in Exhibit A, is referred to in this document collectively as the "Properties."
- 4.3 Encroachments. These Consent Orders address activities that have occurred, and structures and materials that are present, on the Properties as of the effective date of these Consent Orders that constitute, or are present as a result of, development (as defined by the Coastal Act at PRC section 30106) for which authorization under the Coastal Act was not received. The unpermitted development activities, which development was not undertaken by the City, includes the placement of structures, and materials that are the subject of and encompassed by these Consent Orders including the placement of objects and materials on public sandy beach, including, but not necessarily limited to landscaping such as lawns, hedges, iceplant, trees, and shrubs; irrigation systems; walkways; stepping stones; fences; and patios, and the structures and materials themselves, on the Properties, all of which interferes with public coastal access. The objects and materials that are present on the Properties on the effective date of these Consent Orders as a result of the unpermitted development activities are referred to herein as the "Encroachments".

### 5 RESTORATION PLAN

- 5.1 These Consent Orders authorize and require the City to, at its sole cost, except as provided for in Section 5.3, below, implement the Encroachment Removal and Restoration Plan prepared by Glenn Lukos Associates, Inc., for the City dated January 21, 2020, which is attached as Exhibit B to these Consent Orders, as revised as necessary to be consistent with the terms in this section below (hereinafter referred to as the "Restoration Plan"). Within 30 days of issuance of these Consent Orders, the City shall submit a proposal for such revised Restoration Plan for the review and approval of the Executive Director of the Commission ("Executive Director"). Except as provided in Section 5.9, once the Restoration Plan is approved, the City shall have discretion, upon the approval of the Executive Director, to determine who performs the work required by and in compliance with the terms and conditions of the Restoration Plan including, but not limited to, the use of the City's own employees. The Commission recognizes that substantial cost savings can be achieved through the utilization of the City's own forces and one of the goals of these Consent Orders is to ensure the full implementation of the Restoration Plan in an efficient manner without the City having to incur unnecessary costs. The City shall ensure all work undertaken pursuant to the Restoration Plan shall, at a minimum, be monitored by a qualified specialist, as described in Section 5.9, below.
- 5.2 The Restoration Plan shall set forth the measures that the City proposes to use to remove all of the Encroachments in the area depicted in the rendering attached hereto as Exhibit C, which includes all areas other than those Encroachments set forth in the next sub-section, and to restore said area to appropriate natural habitat consisting of beach strand and southern foredune habitat. The discussion of Existing Native Plant Communities shall take into account the presence of southern foredune habitat in the area and all aspects of the Restoration Plan shall be drafted with consideration of dune habitat in the project area.
- 5.3 In addition to the portions of the Encroachments that the City proposes to remove or cause the removal of through implementation of the Restoration Plan, the Restoration Plan shall describe the measures the City proposes to use to cause the removal of the Encroachments located adjacent to the private properties with postal addresses 1320, 1322, 1324, 1400, 1412, 1504, 1510, 1514, 1516, 1520, 1526, and 2042 East Oceanfront, Newport Beach, which area is depicted in the rendering attached hereto as Exhibit D, that are proposed in the Restoration Plan to be removed by the corresponding homeowners. The Parties expressly agree that if the homeowners fail to remove the Encroachments adjacent to their properties in the area depicted in the rendering attached hereto as Exhibit D, the City is authorized by the Commission to take any and all actions necessary to complete this work and the applicable homeowners shall be liable to the City for all reasonable costs associated in any way with performing said work.
- 5.4 The City shall, subject to the terms of these Consent Orders, and consistent with the Restoration Plan, remove or cause the removal of any physical materials or structures placed on the Properties after the effective date of these Consent Orders and restore the impacted area to appropriate natural habitat consisting of beach strand and southern foredune habitat. Nothing in this agreement precludes the City from seeking compensation from the responsible party(ies) for

#### I. EXECUTIVE SUMMARY

This proposed Encroachment Removal and Restoration Plan (Plan/Project) addresses removal of private improvements on an area of beach located along the southern (oceanfront) side of Balboa Peninsula from the end of the existing Ocean Front boardwalk continuing east to Channel Road, also known as Peninsula Point, in the City of Newport Beach (City), Orange County, California. Encroachments consist of private landscaping elements including irrigated lawns, shrubs, trees, and groundcovers that have expanded beyond private property lines and onto City-owned public beach. The encroachments are varied in terms of type and extent, and in some cases have occurred over several decades, and have been passed on through previous owners to current owners. In some cases, encroachments may predate the City's current Local Coastal Program (LCP) and ordinances governing permissible improvements oceanward. A few properties have no encroachments, while other properties have landscaping that extends up to 50-60 feet oceanward from the property lines. There is also variety in level of maintenance currently being performed on the landscaping, ranging from minimal or no maintenance leading to a "natural" appearance, to irrigated and mowed lawns, resembling well-maintained yards. In several cases, native coastal strand vegetation is interspersed with the ornamental vegetation or beginning to establish in areas of less profuse ornamental vegetation.

In addition to lawns and other ornamental landscape features, a significant component of the vegetation interspersed with encroachments consists of hottentot fig "iceplant" (*Carpobrotus edulis*), an invasive exotic species that has historically been planted in coastal areas for erosion control purposes and currently occurs throughout areas of coastal strand on the Balboa Peninsula, including areas outside of the encroachment zones above the high tide mark. Local residents are concerned that removal of the iceplant would jeopardize their property since unvegetated sand is highly vulnerable to movement and erosion from natural processes such as wind and flooding during high tides and storm events. As such, this Plan proposes replacement of iceplant with native southern foredune/coastal strand vegetation to protect the stability of the sandy areas, particularly those close to the residences.