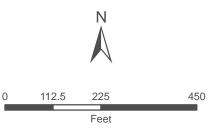

### 5 RESTORATION PLAN

- 5.1 These Consent Orders authorize and require the City to, at its sole cost, except as provided for in Section 5.3, below, implement the Encroachment Removal and Restoration Plan prepared by Glenn Lukos Associates, Inc., for the City dated January 21, 2020, which is attached as Exhibit B to these Consent Orders, as revised as necessary to be consistent with the terms in this section below (hereinafter referred to as the "Restoration Plan"). Within 30 days of issuance of these Consent Orders, the City shall submit a proposal for such revised Restoration Plan for the review and approval of the Executive Director of the Commission ("Executive Director"). Except as provided in Section 5.9, once the Restoration Plan is approved, the City shall have discretion, upon the approval of the Executive Director, to determine who performs the work required by and in compliance with the terms and conditions of the Restoration Plan including, but not limited to, the use of the City's own employees. The Commission recognizes that substantial cost savings can be achieved through the utilization of the City's own forces and one of the goals of these Consent Orders is to ensure the full implementation of the Restoration Plan in an efficient manner without the City having to incur unnecessary costs. The City shall ensure all work undertaken pursuant to the Restoration Plan shall, at a minimum, be monitored by a qualified specialist, as described in Section 5.9, below.
- 5.2 The Restoration Plan shall set forth the measures that the City proposes to use to remove all of the Encroachments in the area depicted in the rendering attached hereto as Exhibit C, which includes all areas other than those Encroachments set forth in the next sub-section, and to restore said area to appropriate natural habitat consisting of beach strand and southern foredune habitat. The discussion of Existing Native Plant Communities shall take into account the presence of southern foredune habitat in the area and all aspects of the Restoration Plan shall be drafted with consideration of dune habitat in the project area.
- 5.3 In addition to the portions of the Encroachments that the City proposes to remove or cause the removal of through implementation of the Restoration Plan, the Restoration Plan shall describe the measures the City proposes to use to cause the removal of the Encroachments located adjacent to the private properties with postal addresses 1320, 1322, 1324, 1400, 1412, 1504, 1510, 1514, 1516, 1520, 1526, and 2042 East Oceanfront, Newport Beach, which area is depicted in the rendering attached hereto as Exhibit D, that are proposed in the Restoration Plan to be removed by the corresponding homeowners. The Parties expressly agree that if the homeowners fail to remove the Encroachments adjacent to their properties in the area depicted in the rendering attached hereto as Exhibit D, the City is authorized by the Commission to take any and all actions necessary to complete this work and the applicable homeowners shall be liable to the City for all reasonable costs associated in any way with performing said work.
- 5.4 The City shall, subject to the terms of these Consent Orders, and consistent with the Restoration Plan, remove or cause the removal of any physical materials or structures placed on the Properties after the effective date of these Consent Orders and restore the impacted area to appropriate natural habitat consisting of beach strand and southern foredune habitat. Nothing in this agreement precludes the City from seeking compensation from the responsible party(ies) for