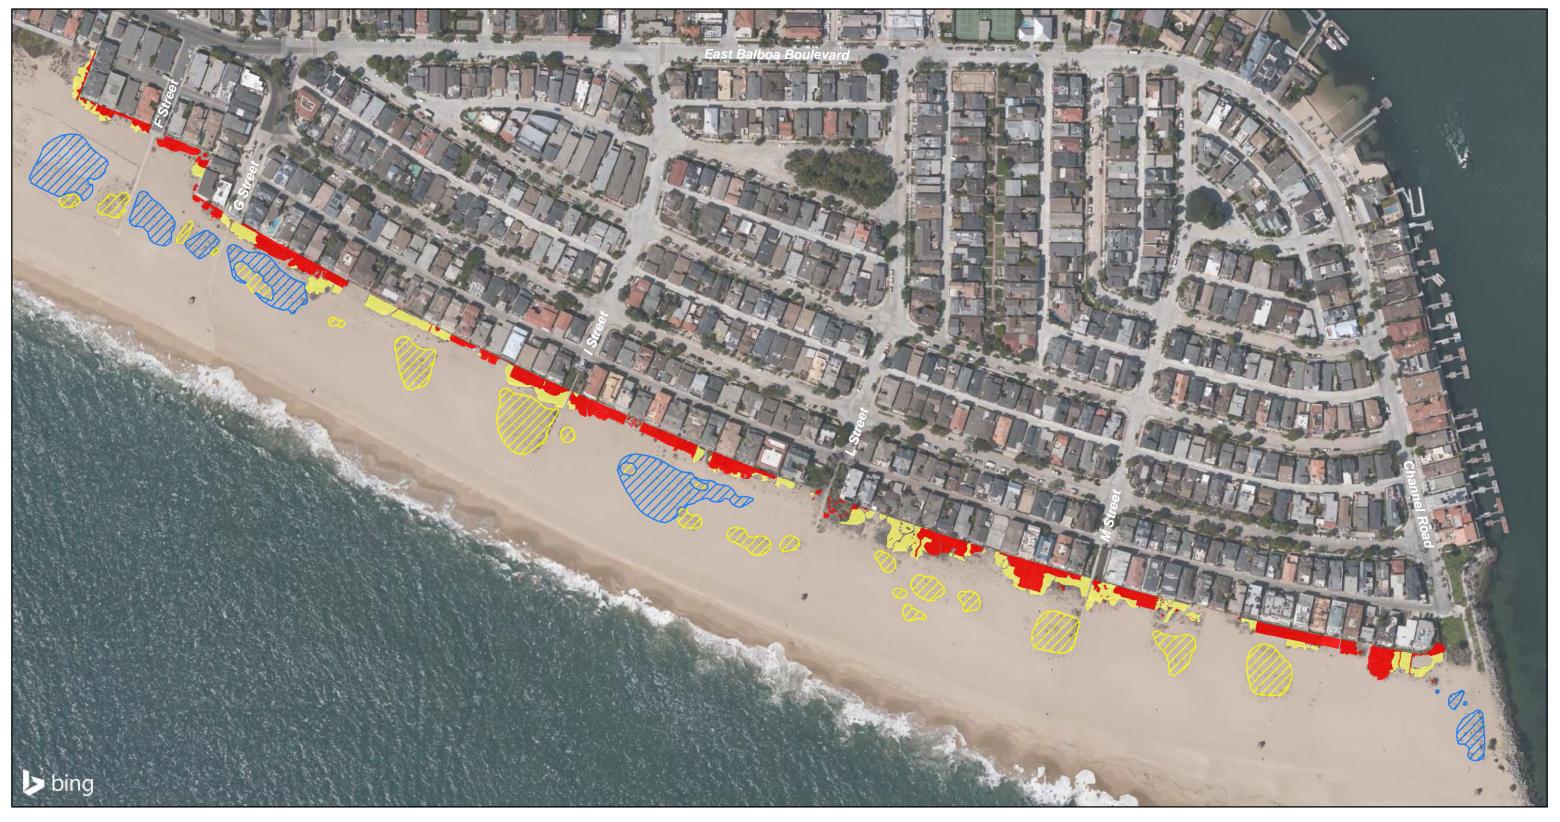

#### I. EXECUTIVE SUMMARY

This proposed Encroachment Removal and Restoration Plan (Plan/Project) addresses removal of private improvements on an area of beach located along the southern (oceanfront) side of Balboa Peninsula from the end of the existing Ocean Front boardwalk continuing east to Channel Road, also known as Peninsula Point, in the City of Newport Beach (City), Orange County, California. Encroachments consist of private landscaping elements including irrigated lawns, shrubs, trees, and groundcovers that have expanded beyond private property lines and onto City-owned public beach. The encroachments are varied in terms of type and extent, and in some cases have occurred over several decades, and have been passed on through previous owners to current owners. In some cases, encroachments may predate the City's current Local Coastal Program (LCP) and ordinances governing permissible improvements oceanward. A few properties have no encroachments, while other properties have landscaping that extends up to 50-60 feet oceanward from the property lines. There is also variety in level of maintenance currently being performed on the landscaping, ranging from minimal or no maintenance leading to a "natural" appearance, to irrigated and mowed lawns, resembling well-maintained yards. In several cases, native coastal strand vegetation is interspersed with the ornamental vegetation or beginning to establish in areas of less profuse ornamental vegetation.

In addition to lawns and other ornamental landscape features, a significant component of the vegetation interspersed with encroachments consists of hottentot fig "iceplant" (*Carpobrotus edulis*), an invasive exotic species that has historically been planted in coastal areas for erosion control purposes and currently occurs throughout areas of coastal strand on the Balboa Peninsula, including areas outside of the encroachment zones above the high tide mark. Local residents are concerned that removal of the iceplant would jeopardize their property since unvegetated sand is highly vulnerable to movement and erosion from natural processes such as wind and flooding during high tides and storm events. As such, this Plan proposes replacement of iceplant with native southern foredune/coastal strand vegetation to protect the stability of the sandy areas, particularly those close to the residences.