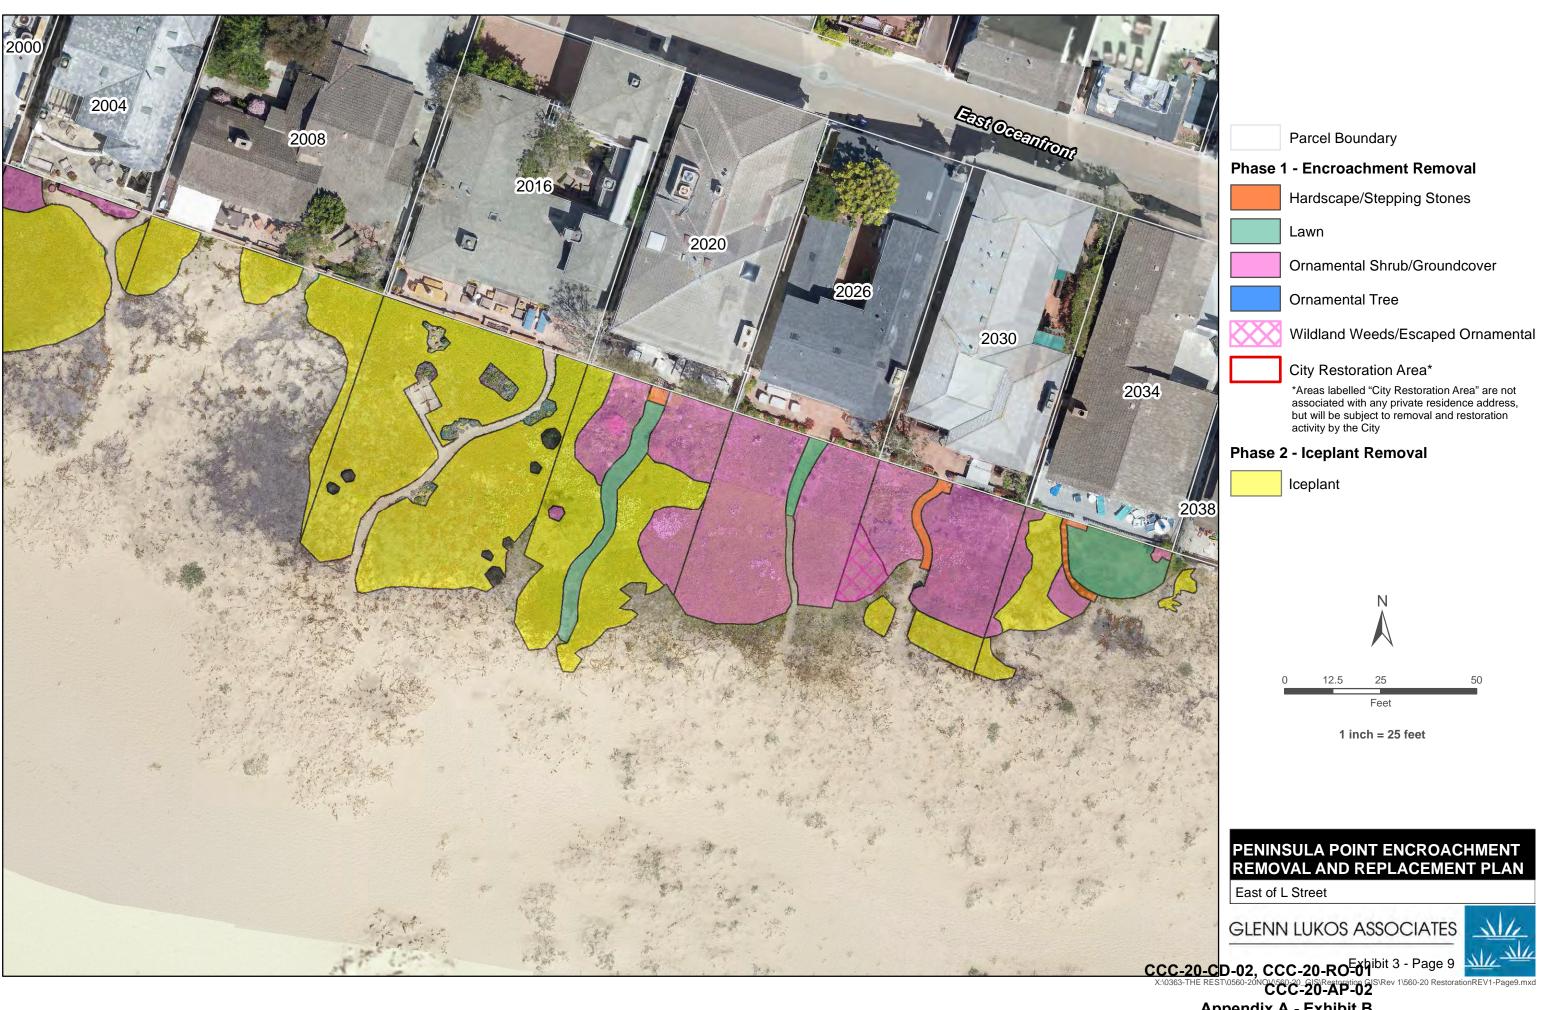

### **4 DEFINITIONS**

- 4.1 Consent Orders. Consent Cease and Desist Order No. CCC-20-CD-02, Consent Restoration Order No. CCC-20-RO-01, and Consent Administrative Penalty action No. CCC-20-AP-02 are referred to collectively in this document alternatively as "the Consent Orders" or "these Consent Orders."
- 4.2 Properties. The area subject to these Consent Order, which is located in Newport Beach, Orange County, identified by Assessor's Parcel Nos. 048-310-01, 048-170-24, 048-170-38, and 048-320-03, and which area is generally depicted in the rendering attached hereto in Exhibit A, is referred to in this document collectively as the "Properties."
- 4.3 Encroachments. These Consent Orders address activities that have occurred, and structures and materials that are present, on the Properties as of the effective date of these Consent Orders that constitute, or are present as a result of, development (as defined by the Coastal Act at PRC section 30106) for which authorization under the Coastal Act was not received. The unpermitted development activities, which development was not undertaken by the City, includes the placement of structures, and materials that are the subject of and encompassed by these Consent Orders including the placement of objects and materials on public sandy beach, including, but not necessarily limited to landscaping such as lawns, hedges, iceplant, trees, and shrubs; irrigation systems; walkways; stepping stones; fences; and patios, and the structures and materials themselves, on the Properties, all of which interferes with public coastal access. The objects and materials that are present on the Properties on the effective date of these Consent Orders as a result of the unpermitted development activities are referred to herein as the "Encroachments".

### 5 RESTORATION PLAN

- 5.1 These Consent Orders authorize and require the City to, at its sole cost, except as provided for in Section 5.3, below, implement the Encroachment Removal and Restoration Plan prepared by Glenn Lukos Associates, Inc., for the City dated January 21, 2020, which is attached as Exhibit B to these Consent Orders, as revised as necessary to be consistent with the terms in this section below (hereinafter referred to as the "Restoration Plan"). Within 30 days of issuance of these Consent Orders, the City shall submit a proposal for such revised Restoration Plan for the review and approval of the Executive Director of the Commission ("Executive Director"). Except as provided in Section 5.9, once the Restoration Plan is approved, the City shall have discretion, upon the approval of the Executive Director, to determine who performs the work required by and in compliance with the terms and conditions of the Restoration Plan including, but not limited to, the use of the City's own employees. The Commission recognizes that substantial cost savings can be achieved through the utilization of the City's own forces and one of the goals of these Consent Orders is to ensure the full implementation of the Restoration Plan in an efficient manner without the City having to incur unnecessary costs. The City shall ensure all work undertaken pursuant to the Restoration Plan shall, at a minimum, be monitored by a qualified specialist, as described in Section 5.9, below.
- 5.2 The Restoration Plan shall set forth the measures that the City proposes to use to remove all of the Encroachments in the area depicted in the rendering attached hereto as Exhibit C, which includes all areas other than those Encroachments set forth in the next sub-section, and to restore said area to appropriate natural habitat consisting of beach strand and southern foredune habitat. The discussion of Existing Native Plant Communities shall take into account the presence of southern foredune habitat in the area and all aspects of the Restoration Plan shall be drafted with consideration of dune habitat in the project area.
- 5.3 In addition to the portions of the Encroachments that the City proposes to remove or cause the removal of through implementation of the Restoration Plan, the Restoration Plan shall describe the measures the City proposes to use to cause the removal of the Encroachments located adjacent to the private properties with postal addresses 1320, 1322, 1324, 1400, 1412, 1504, 1510, 1514, 1516, 1520, 1526, and 2042 East Oceanfront, Newport Beach, which area is depicted in the rendering attached hereto as Exhibit D, that are proposed in the Restoration Plan to be removed by the corresponding homeowners. The Parties expressly agree that if the homeowners fail to remove the Encroachments adjacent to their properties in the area depicted in the rendering attached hereto as Exhibit D, the City is authorized by the Commission to take any and all actions necessary to complete this work and the applicable homeowners shall be liable to the City for all reasonable costs associated in any way with performing said work.
- 5.4 The City shall, subject to the terms of these Consent Orders, and consistent with the Restoration Plan, remove or cause the removal of any physical materials or structures placed on the Properties after the effective date of these Consent Orders and restore the impacted area to appropriate natural habitat consisting of beach strand and southern foredune habitat. Nothing in this agreement precludes the City from seeking compensation from the responsible party(ies) for

#### I. EXECUTIVE SUMMARY

This proposed Encroachment Removal and Restoration Plan (Plan/Project) addresses removal of private improvements on an area of beach located along the southern (oceanfront) side of Balboa Peninsula from the end of the existing Ocean Front boardwalk continuing east to Channel Road, also known as Peninsula Point, in the City of Newport Beach (City), Orange County, California. Encroachments consist of private landscaping elements including irrigated lawns, shrubs, trees, and groundcovers that have expanded beyond private property lines and onto City-owned public beach. The encroachments are varied in terms of type and extent, and in some cases have occurred over several decades, and have been passed on through previous owners to current owners. In some cases, encroachments may predate the City's current Local Coastal Program (LCP) and ordinances governing permissible improvements oceanward. A few properties have no encroachments, while other properties have landscaping that extends up to 50-60 feet oceanward from the property lines. There is also variety in level of maintenance currently being performed on the landscaping, ranging from minimal or no maintenance leading to a "natural" appearance, to irrigated and mowed lawns, resembling well-maintained yards. In several cases, native coastal strand vegetation is interspersed with the ornamental vegetation or beginning to establish in areas of less profuse ornamental vegetation.

In addition to lawns and other ornamental landscape features, a significant component of the vegetation interspersed with encroachments consists of hottentot fig "iceplant" (*Carpobrotus edulis*), an invasive exotic species that has historically been planted in coastal areas for erosion control purposes and currently occurs throughout areas of coastal strand on the Balboa Peninsula, including areas outside of the encroachment zones above the high tide mark. Local residents are concerned that removal of the iceplant would jeopardize their property since unvegetated sand is highly vulnerable to movement and erosion from natural processes such as wind and flooding during high tides and storm events. As such, this Plan proposes replacement of iceplant with native southern foredune/coastal strand vegetation to protect the stability of the sandy areas, particularly those close to the residences.