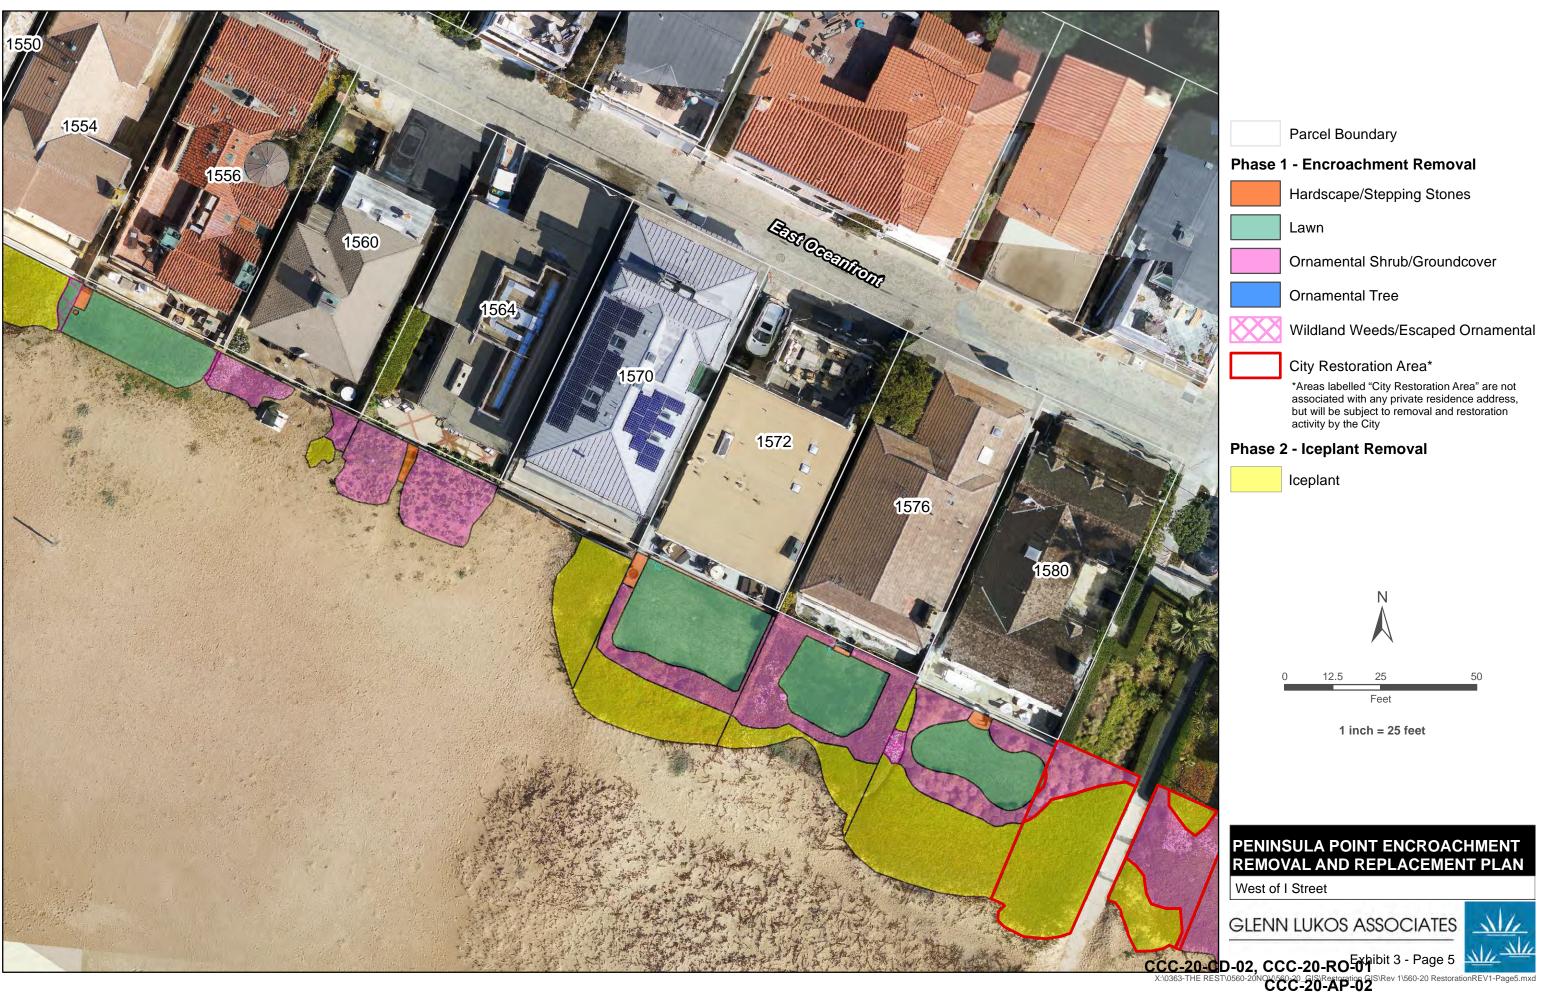

### **4 DEFINITIONS**

- 4.1 Consent Orders. Consent Cease and Desist Order No. CCC-20-CD-02, Consent Restoration Order No. CCC-20-RO-01, and Consent Administrative Penalty action No. CCC-20-AP-02 are referred to collectively in this document alternatively as "the Consent Orders" or "these Consent Orders."
- 4.2 Properties. The area subject to these Consent Order, which is located in Newport Beach, Orange County, identified by Assessor's Parcel Nos. 048-310-01, 048-170-24, 048-170-38, and 048-320-03, and which area is generally depicted in the rendering attached hereto in Exhibit A, is referred to in this document collectively as the "Properties."
- 4.3 Encroachments. These Consent Orders address activities that have occurred, and structures and materials that are present, on the Properties as of the effective date of these Consent Orders that constitute, or are present as a result of, development (as defined by the Coastal Act at PRC section 30106) for which authorization under the Coastal Act was not received. The unpermitted development activities, which development was not undertaken by the City, includes the placement of structures, and materials that are the subject of and encompassed by these Consent Orders including the placement of objects and materials on public sandy beach, including, but not necessarily limited to landscaping such as lawns, hedges, iceplant, trees, and shrubs; irrigation systems; walkways; stepping stones; fences; and patios, and the structures and materials themselves, on the Properties, all of which interferes with public coastal access. The objects and materials that are present on the Properties on the effective date of these Consent Orders as a result of the unpermitted development activities are referred to herein as the "Encroachments".

### 5 RESTORATION PLAN

- 5.1 These Consent Orders authorize and require the City to, at its sole cost, except as provided for in Section 5.3, below, implement the Encroachment Removal and Restoration Plan prepared by Glenn Lukos Associates, Inc., for the City dated January 21, 2020, which is attached as Exhibit B to these Consent Orders, as revised as necessary to be consistent with the terms in this section below (hereinafter referred to as the "Restoration Plan"). Within 30 days of issuance of these Consent Orders, the City shall submit a proposal for such revised Restoration Plan for the review and approval of the Executive Director of the Commission ("Executive Director"). Except as provided in Section 5.9, once the Restoration Plan is approved, the City shall have discretion, upon the approval of the Executive Director, to determine who performs the work required by and in compliance with the terms and conditions of the Restoration Plan including, but not limited to, the use of the City's own employees. The Commission recognizes that substantial cost savings can be achieved through the utilization of the City's own forces and one of the goals of these Consent Orders is to ensure the full implementation of the Restoration Plan in an efficient manner without the City having to incur unnecessary costs. The City shall ensure all work undertaken pursuant to the Restoration Plan shall, at a minimum, be monitored by a qualified specialist, as described in Section 5.9, below.
- 5.2 The Restoration Plan shall set forth the measures that the City proposes to use to remove all of the Encroachments in the area depicted in the rendering attached hereto as Exhibit C, which includes all areas other than those Encroachments set forth in the next sub-section, and to restore said area to appropriate natural habitat consisting of beach strand and southern foredune habitat. The discussion of Existing Native Plant Communities shall take into account the presence of southern foredune habitat in the area and all aspects of the Restoration Plan shall be drafted with consideration of dune habitat in the project area.
- 5.3 In addition to the portions of the Encroachments that the City proposes to remove or cause the removal of through implementation of the Restoration Plan, the Restoration Plan shall describe the measures the City proposes to use to cause the removal of the Encroachments located adjacent to the private properties with postal addresses 1320, 1322, 1324, 1400, 1412, 1504, 1510, 1514, 1516, 1520, 1526, and 2042 East Oceanfront, Newport Beach, which area is depicted in the rendering attached hereto as Exhibit D, that are proposed in the Restoration Plan to be removed by the corresponding homeowners. The Parties expressly agree that if the homeowners fail to remove the Encroachments adjacent to their properties in the area depicted in the rendering attached hereto as Exhibit D, the City is authorized by the Commission to take any and all actions necessary to complete this work and the applicable homeowners shall be liable to the City for all reasonable costs associated in any way with performing said work.
- 5.4 The City shall, subject to the terms of these Consent Orders, and consistent with the Restoration Plan, remove or cause the removal of any physical materials or structures placed on the Properties after the effective date of these Consent Orders and restore the impacted area to appropriate natural habitat consisting of beach strand and southern foredune habitat. Nothing in this agreement precludes the City from seeking compensation from the responsible party(ies) for

#### I. EXECUTIVE SUMMARY

This proposed Encroachment Removal and Restoration Plan (Plan/Project) addresses removal of private improvements on an area of beach located along the southern (oceanfront) side of Balboa Peninsula from the end of the existing Ocean Front boardwalk continuing east to Channel Road, also known as Peninsula Point, in the City of Newport Beach (City), Orange County, California. Encroachments consist of private landscaping elements including irrigated lawns, shrubs, trees, and groundcovers that have expanded beyond private property lines and onto City-owned public beach. The encroachments are varied in terms of type and extent, and in some cases have occurred over several decades, and have been passed on through previous owners to current owners. In some cases, encroachments may predate the City's current Local Coastal Program (LCP) and ordinances governing permissible improvements oceanward. A few properties have no encroachments, while other properties have landscaping that extends up to 50-60 feet oceanward from the property lines. There is also variety in level of maintenance currently being performed on the landscaping, ranging from minimal or no maintenance leading to a "natural" appearance, to irrigated and mowed lawns, resembling well-maintained yards. In several cases, native coastal strand vegetation is interspersed with the ornamental vegetation or beginning to establish in areas of less profuse ornamental vegetation.

In addition to lawns and other ornamental landscape features, a significant component of the vegetation interspersed with encroachments consists of hottentot fig "iceplant" (*Carpobrotus edulis*), an invasive exotic species that has historically been planted in coastal areas for erosion control purposes and currently occurs throughout areas of coastal strand on the Balboa Peninsula, including areas outside of the encroachment zones above the high tide mark. Local residents are concerned that removal of the iceplant would jeopardize their property since unvegetated sand is highly vulnerable to movement and erosion from natural processes such as wind and flooding during high tides and storm events. As such, this Plan proposes replacement of iceplant with native southern foredune/coastal strand vegetation to protect the stability of the sandy areas, particularly those close to the residences.