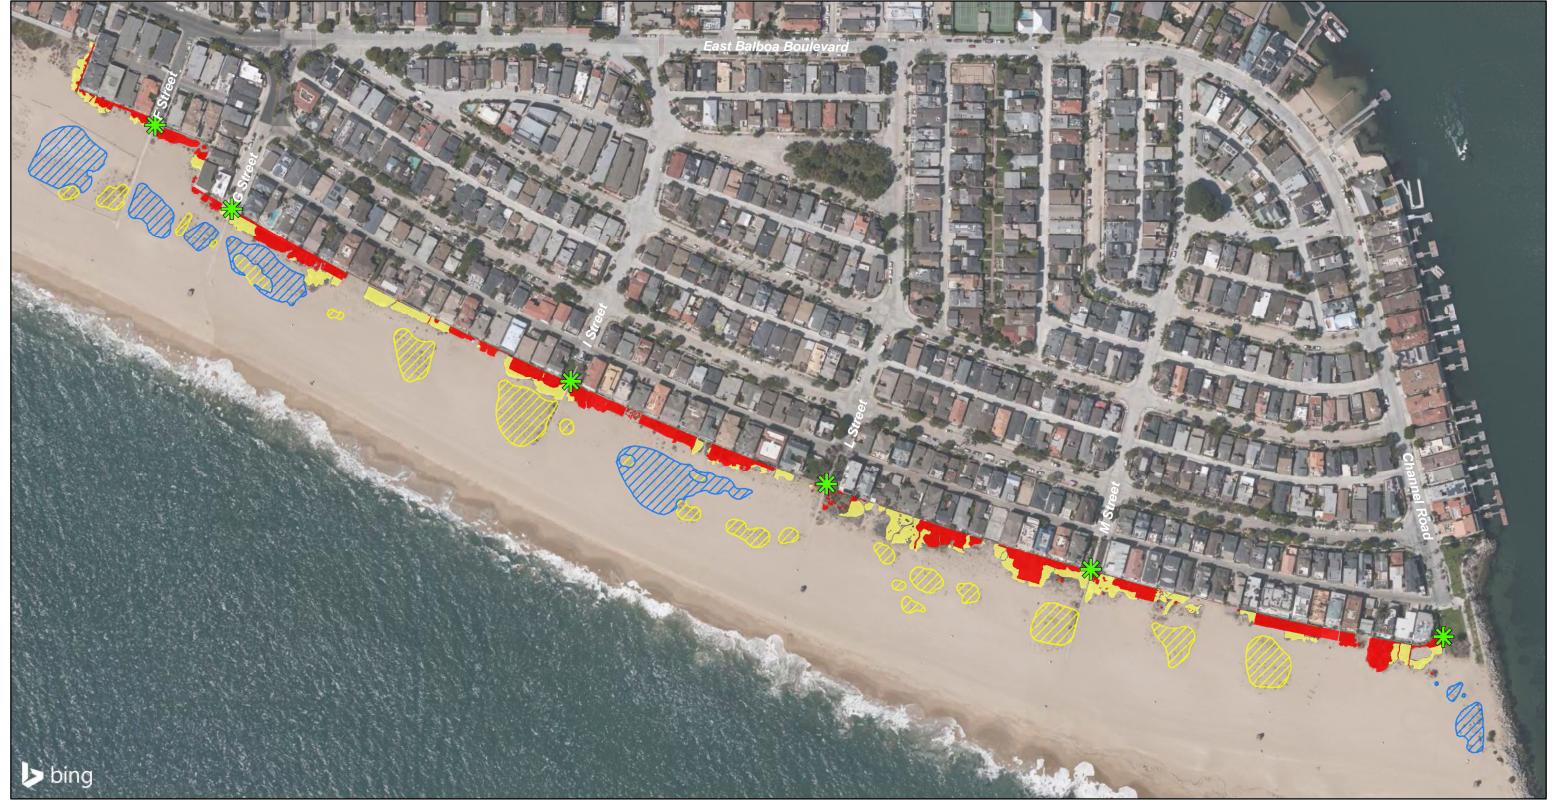

### **4 DEFINITIONS**

- 4.1 Consent Orders. Consent Cease and Desist Order No. CCC-20-CD-02, Consent Restoration Order No. CCC-20-RO-01, and Consent Administrative Penalty action No. CCC-20-AP-02 are referred to collectively in this document alternatively as "the Consent Orders" or "these Consent Orders."
- 4.2 Properties. The area subject to these Consent Order, which is located in Newport Beach, Orange County, identified by Assessor's Parcel Nos. 048-310-01, 048-170-24, 048-170-38, and 048-320-03, and which area is generally depicted in the rendering attached hereto in Exhibit A, is referred to in this document collectively as the "Properties."
- 4.3 Encroachments. These Consent Orders address activities that have occurred, and structures and materials that are present, on the Properties as of the effective date of these Consent Orders that constitute, or are present as a result of, development (as defined by the Coastal Act at PRC section 30106) for which authorization under the Coastal Act was not received. The unpermitted development activities, which development was not undertaken by the City, includes the placement of structures, and materials that are the subject of and encompassed by these Consent Orders including the placement of objects and materials on public sandy beach, including, but not necessarily limited to landscaping such as lawns, hedges, iceplant, trees, and shrubs; irrigation systems; walkways; stepping stones; fences; and patios, and the structures and materials themselves, on the Properties, all of which interferes with public coastal access. The objects and materials that are present on the Properties on the effective date of these Consent Orders as a result of the unpermitted development activities are referred to herein as the "Encroachments".

### 5 RESTORATION PLAN

- 5.1 These Consent Orders authorize and require the City to, at its sole cost, except as provided for in Section 5.3, below, implement the Encroachment Removal and Restoration Plan prepared by Glenn Lukos Associates, Inc., for the City dated January 21, 2020, which is attached as Exhibit B to these Consent Orders, as revised as necessary to be consistent with the terms in this section below (hereinafter referred to as the "Restoration Plan"). Within 30 days of issuance of these Consent Orders, the City shall submit a proposal for such revised Restoration Plan for the review and approval of the Executive Director of the Commission ("Executive Director"). Except as provided in Section 5.9, once the Restoration Plan is approved, the City shall have discretion, upon the approval of the Executive Director, to determine who performs the work required by and in compliance with the terms and conditions of the Restoration Plan including, but not limited to, the use of the City's own employees. The Commission recognizes that substantial cost savings can be achieved through the utilization of the City's own forces and one of the goals of these Consent Orders is to ensure the full implementation of the Restoration Plan in an efficient manner without the City having to incur unnecessary costs. The City shall ensure all work undertaken pursuant to the Restoration Plan shall, at a minimum, be monitored by a qualified specialist, as described in Section 5.9, below.
- 5.2 The Restoration Plan shall set forth the measures that the City proposes to use to remove all of the Encroachments in the area depicted in the rendering attached hereto as Exhibit C, which includes all areas other than those Encroachments set forth in the next sub-section, and to restore said area to appropriate natural habitat consisting of beach strand and southern foredune habitat. The discussion of Existing Native Plant Communities shall take into account the presence of southern foredune habitat in the area and all aspects of the Restoration Plan shall be drafted with consideration of dune habitat in the project area.
- 5.3 In addition to the portions of the Encroachments that the City proposes to remove or cause the removal of through implementation of the Restoration Plan, the Restoration Plan shall describe the measures the City proposes to use to cause the removal of the Encroachments located adjacent to the private properties with postal addresses 1320, 1322, 1324, 1400, 1412, 1504, 1510, 1514, 1516, 1520, 1526, and 2042 East Oceanfront, Newport Beach, which area is depicted in the rendering attached hereto as Exhibit D, that are proposed in the Restoration Plan to be removed by the corresponding homeowners. The Parties expressly agree that if the homeowners fail to remove the Encroachments adjacent to their properties in the area depicted in the rendering attached hereto as Exhibit D, the City is authorized by the Commission to take any and all actions necessary to complete this work and the applicable homeowners shall be liable to the City for all reasonable costs associated in any way with performing said work.
- 5.4 The City shall, subject to the terms of these Consent Orders, and consistent with the Restoration Plan, remove or cause the removal of any physical materials or structures placed on the Properties after the effective date of these Consent Orders and restore the impacted area to appropriate natural habitat consisting of beach strand and southern foredune habitat. Nothing in this agreement precludes the City from seeking compensation from the responsible party(ies) for