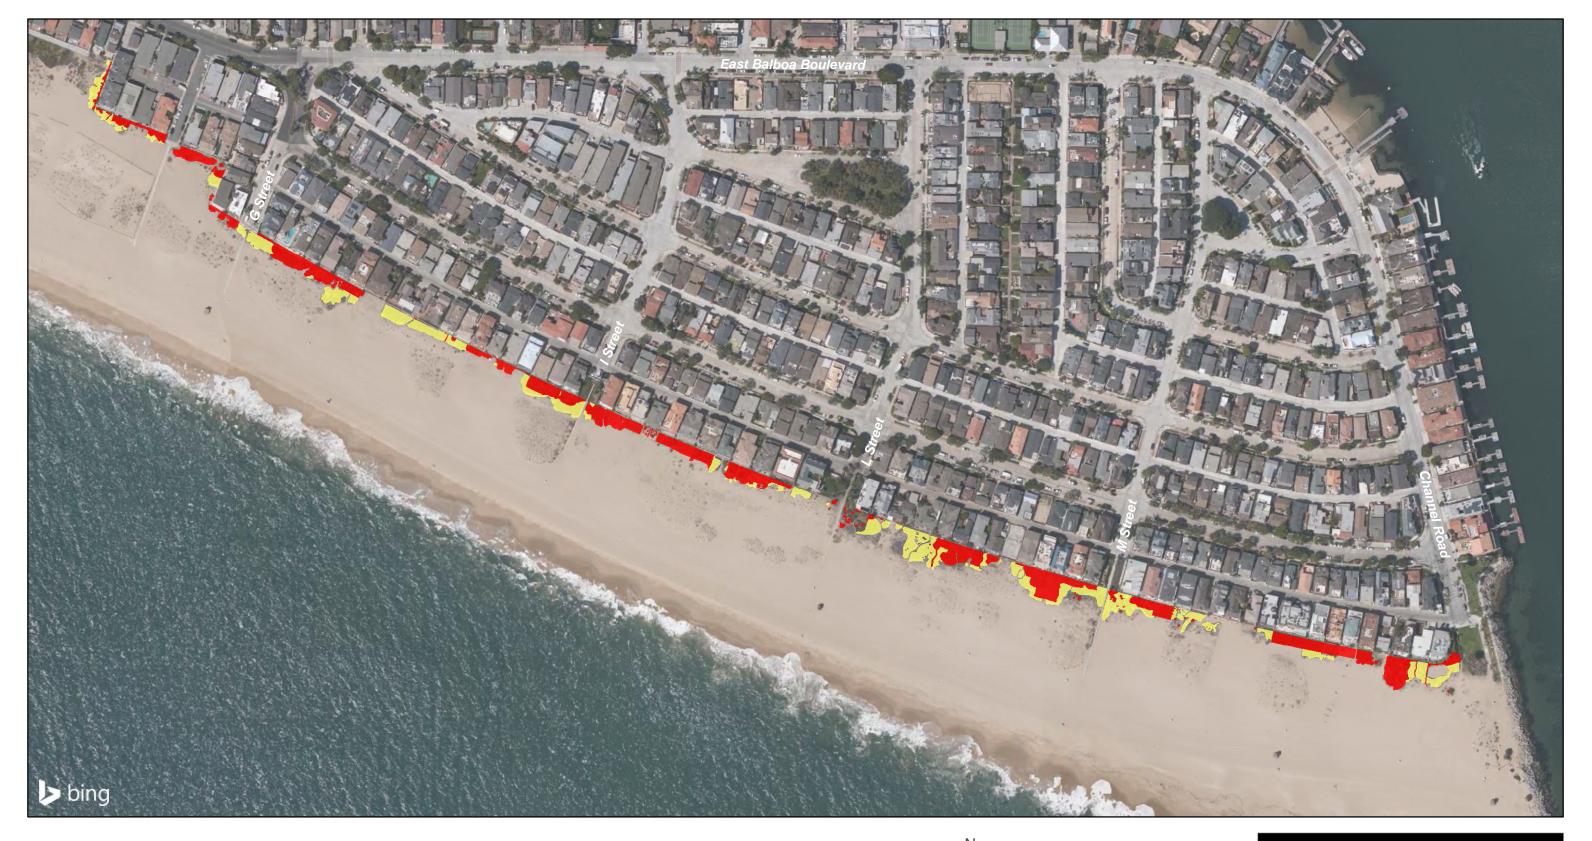

### 2 CONSENT RESTORATION ORDER CCC-20-RO-01

Pursuant to its authority under PRC Section 30811, the Commission hereby orders and authorizes the City to restore the Properties by complying with Consent Order CCC-20-RO-01 described herein, and taking all other restorative actions described in Section 5, below.

### **4 DEFINITIONS**

- 4.1 Consent Orders. Consent Cease and Desist Order No. CCC-20-CD-02, Consent Restoration Order No. CCC-20-RO-01, and Consent Administrative Penalty action No. CCC-20-AP-02 are referred to collectively in this document alternatively as "the Consent Orders" or "these Consent Orders."
- 4.2 Properties. The area subject to these Consent Order, which is located in Newport Beach, Orange County, identified by Assessor's Parcel Nos. 048-310-01, 048-170-24, 048-170-38, and 048-320-03, and which area is generally depicted in the rendering attached hereto in Exhibit A, is referred to in this document collectively as the "Properties."
- 4.3 Encroachments. These Consent Orders address activities that have occurred, and structures and materials that are present, on the Properties as of the effective date of these Consent Orders that constitute, or are present as a result of, development (as defined by the Coastal Act at PRC section 30106) for which authorization under the Coastal Act was not received. The unpermitted development activities, which development was not undertaken by the City, includes the placement of structures, and materials that are the subject of and encompassed by these Consent Orders including the placement of objects and materials on public sandy beach, including, but not necessarily limited to landscaping such as lawns, hedges, iceplant, trees, and shrubs; irrigation systems; walkways; stepping stones; fences; and patios, and the structures and materials themselves, on the Properties, all of which interferes with public coastal access. The objects and materials that are present on the Properties on the effective date of these Consent Orders as a result of the unpermitted development activities are referred to herein as the "Encroachments".

#### I. EXECUTIVE SUMMARY

This proposed Encroachment Removal and Restoration Plan (Plan/Project) addresses removal of private improvements on an area of beach located along the southern (oceanfront) side of Balboa Peninsula from the end of the existing Ocean Front boardwalk continuing east to Channel Road, also known as Peninsula Point, in the City of Newport Beach (City), Orange County, California. Encroachments consist of private landscaping elements including irrigated lawns, shrubs, trees, and groundcovers that have expanded beyond private property lines and onto City-owned public beach. The encroachments are varied in terms of type and extent, and in some cases have occurred over several decades, and have been passed on through previous owners to current owners. In some cases, encroachments may predate the City's current Local Coastal Program (LCP) and ordinances governing permissible improvements oceanward. A few properties have no encroachments, while other properties have landscaping that extends up to 50-60 feet oceanward from the property lines. There is also variety in level of maintenance currently being performed on the landscaping, ranging from minimal or no maintenance leading to a "natural" appearance, to irrigated and mowed lawns, resembling well-maintained yards. In several cases, native coastal strand vegetation is interspersed with the ornamental vegetation or beginning to establish in areas of less profuse ornamental vegetation.

In addition to lawns and other ornamental landscape features, a significant component of the vegetation interspersed with encroachments consists of hottentot fig "iceplant" (*Carpobrotus edulis*), an invasive exotic species that has historically been planted in coastal areas for erosion control purposes and currently occurs throughout areas of coastal strand on the Balboa Peninsula, including areas outside of the encroachment zones above the high tide mark. Local residents are concerned that removal of the iceplant would jeopardize their property since unvegetated sand is highly vulnerable to movement and erosion from natural processes such as wind and flooding during high tides and storm events. As such, this Plan proposes replacement of iceplant with native southern foredune/coastal strand vegetation to protect the stability of the sandy areas, particularly those close to the residences.