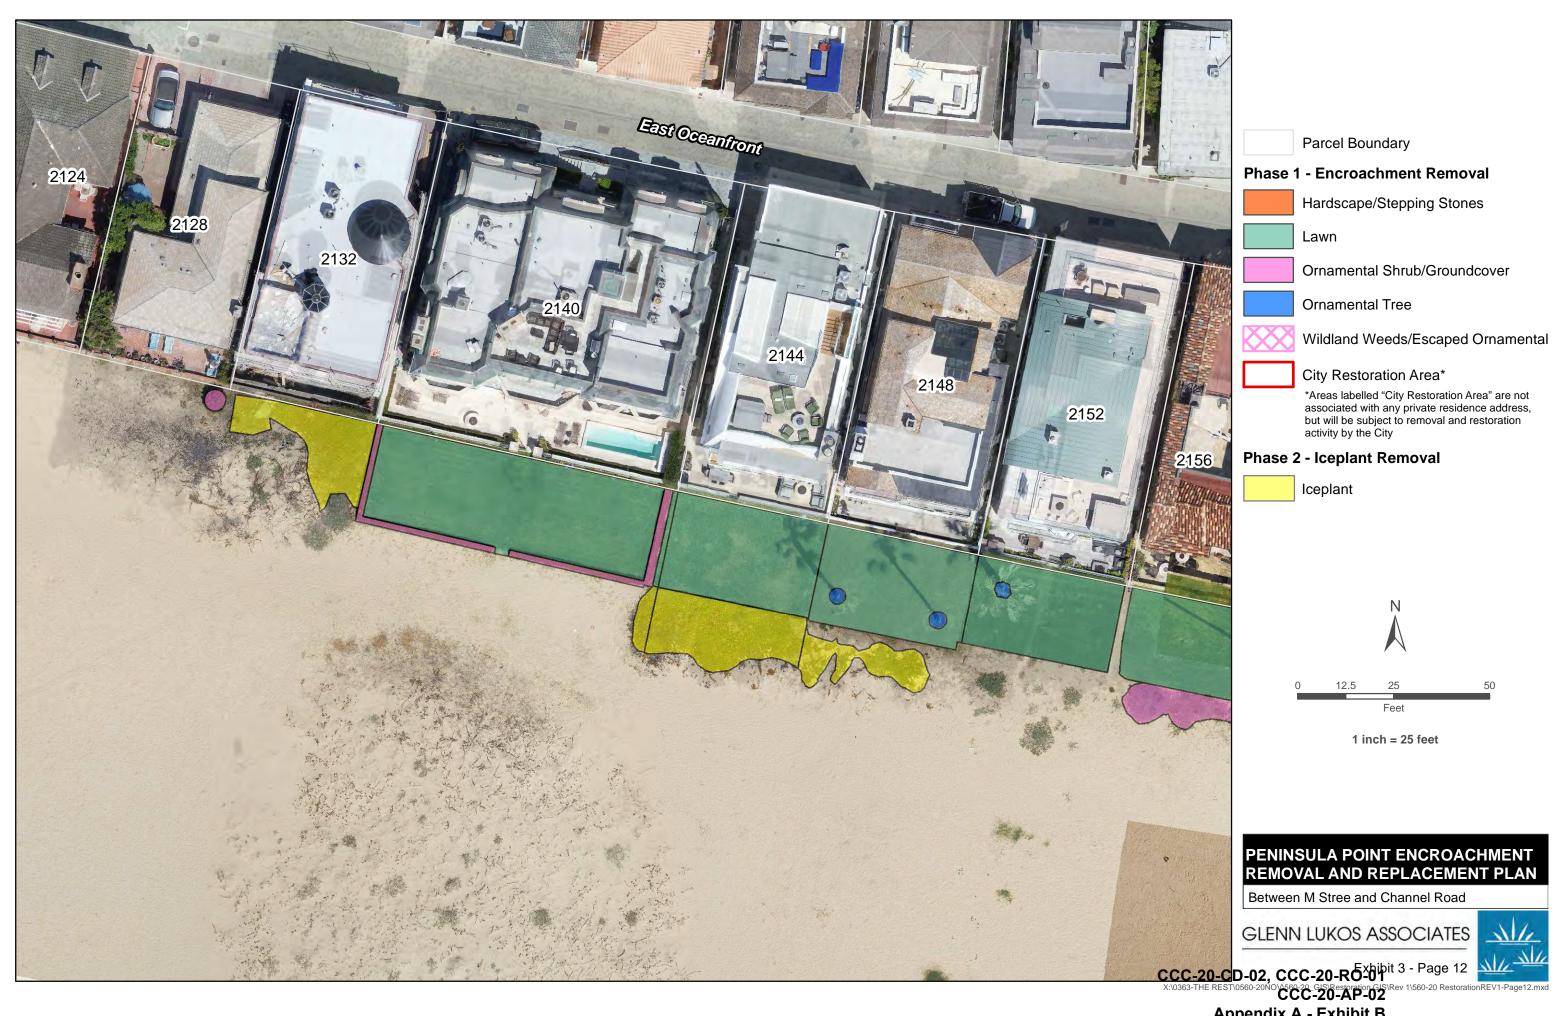

### **4 DEFINITIONS**

- 4.1 Consent Orders. Consent Cease and Desist Order No. CCC-20-CD-02, Consent Restoration Order No. CCC-20-RO-01, and Consent Administrative Penalty action No. CCC-20-AP-02 are referred to collectively in this document alternatively as "the Consent Orders" or "these Consent Orders."
- 4.2 Properties. The area subject to these Consent Order, which is located in Newport Beach, Orange County, identified by Assessor's Parcel Nos. 048-310-01, 048-170-24, 048-170-38, and 048-320-03, and which area is generally depicted in the rendering attached hereto in Exhibit A, is referred to in this document collectively as the "Properties."
- 4.3 Encroachments. These Consent Orders address activities that have occurred, and structures and materials that are present, on the Properties as of the effective date of these Consent Orders that constitute, or are present as a result of, development (as defined by the Coastal Act at PRC section 30106) for which authorization under the Coastal Act was not received. The unpermitted development activities, which development was not undertaken by the City, includes the placement of structures, and materials that are the subject of and encompassed by these Consent Orders including the placement of objects and materials on public sandy beach, including, but not necessarily limited to landscaping such as lawns, hedges, iceplant, trees, and shrubs; irrigation systems; walkways; stepping stones; fences; and patios, and the structures and materials themselves, on the Properties, all of which interferes with public coastal access. The objects and materials that are present on the Properties on the effective date of these Consent Orders as a result of the unpermitted development activities are referred to herein as the "Encroachments".

### 5 RESTORATION PLAN

- 5.1 These Consent Orders authorize and require the City to, at its sole cost, except as provided for in Section 5.3, below, implement the Encroachment Removal and Restoration Plan prepared by Glenn Lukos Associates, Inc., for the City dated January 21, 2020, which is attached as Exhibit B to these Consent Orders, as revised as necessary to be consistent with the terms in this section below (hereinafter referred to as the "Restoration Plan"). Within 30 days of issuance of these Consent Orders, the City shall submit a proposal for such revised Restoration Plan for the review and approval of the Executive Director of the Commission ("Executive Director"). Except as provided in Section 5.9, once the Restoration Plan is approved, the City shall have discretion, upon the approval of the Executive Director, to determine who performs the work required by and in compliance with the terms and conditions of the Restoration Plan including, but not limited to, the use of the City's own employees. The Commission recognizes that substantial cost savings can be achieved through the utilization of the City's own forces and one of the goals of these Consent Orders is to ensure the full implementation of the Restoration Plan in an efficient manner without the City having to incur unnecessary costs. The City shall ensure all work undertaken pursuant to the Restoration Plan shall, at a minimum, be monitored by a qualified specialist, as described in Section 5.9, below.
- 5.2 The Restoration Plan shall set forth the measures that the City proposes to use to remove all of the Encroachments in the area depicted in the rendering attached hereto as Exhibit C, which includes all areas other than those Encroachments set forth in the next sub-section, and to restore said area to appropriate natural habitat consisting of beach strand and southern foredune habitat. The discussion of Existing Native Plant Communities shall take into account the presence of southern foredune habitat in the area and all aspects of the Restoration Plan shall be drafted with consideration of dune habitat in the project area.
- 5.3 In addition to the portions of the Encroachments that the City proposes to remove or cause the removal of through implementation of the Restoration Plan, the Restoration Plan shall describe the measures the City proposes to use to cause the removal of the Encroachments located adjacent to the private properties with postal addresses 1320, 1322, 1324, 1400, 1412, 1504, 1510, 1514, 1516, 1520, 1526, and 2042 East Oceanfront, Newport Beach, which area is depicted in the rendering attached hereto as Exhibit D, that are proposed in the Restoration Plan to be removed by the corresponding homeowners. The Parties expressly agree that if the homeowners fail to remove the Encroachments adjacent to their properties in the area depicted in the rendering attached hereto as Exhibit D, the City is authorized by the Commission to take any and all actions necessary to complete this work and the applicable homeowners shall be liable to the City for all reasonable costs associated in any way with performing said work.
- 5.4 The City shall, subject to the terms of these Consent Orders, and consistent with the Restoration Plan, remove or cause the removal of any physical materials or structures placed on the Properties after the effective date of these Consent Orders and restore the impacted area to appropriate natural habitat consisting of beach strand and southern foredune habitat. Nothing in this agreement precludes the City from seeking compensation from the responsible party(ies) for

#### I. EXECUTIVE SUMMARY

This proposed Encroachment Removal and Restoration Plan (Plan/Project) addresses removal of private improvements on an area of beach located along the southern (oceanfront) side of Balboa Peninsula from the end of the existing Ocean Front boardwalk continuing east to Channel Road, also known as Peninsula Point, in the City of Newport Beach (City), Orange County, California. Encroachments consist of private landscaping elements including irrigated lawns, shrubs, trees, and groundcovers that have expanded beyond private property lines and onto City-owned public beach. The encroachments are varied in terms of type and extent, and in some cases have occurred over several decades, and have been passed on through previous owners to current owners. In some cases, encroachments may predate the City's current Local Coastal Program (LCP) and ordinances governing permissible improvements oceanward. A few properties have no encroachments, while other properties have landscaping that extends up to 50-60 feet oceanward from the property lines. There is also variety in level of maintenance currently being performed on the landscaping, ranging from minimal or no maintenance leading to a "natural" appearance, to irrigated and mowed lawns, resembling well-maintained yards. In several cases, native coastal strand vegetation is interspersed with the ornamental vegetation or beginning to establish in areas of less profuse ornamental vegetation.

In addition to lawns and other ornamental landscape features, a significant component of the vegetation interspersed with encroachments consists of hottentot fig "iceplant" (*Carpobrotus edulis*), an invasive exotic species that has historically been planted in coastal areas for erosion control purposes and currently occurs throughout areas of coastal strand on the Balboa Peninsula, including areas outside of the encroachment zones above the high tide mark. Local residents are concerned that removal of the iceplant would jeopardize their property since unvegetated sand is highly vulnerable to movement and erosion from natural processes such as wind and flooding during high tides and storm events. As such, this Plan proposes replacement of iceplant with native southern foredune/coastal strand vegetation to protect the stability of the sandy areas, particularly those close to the residences.