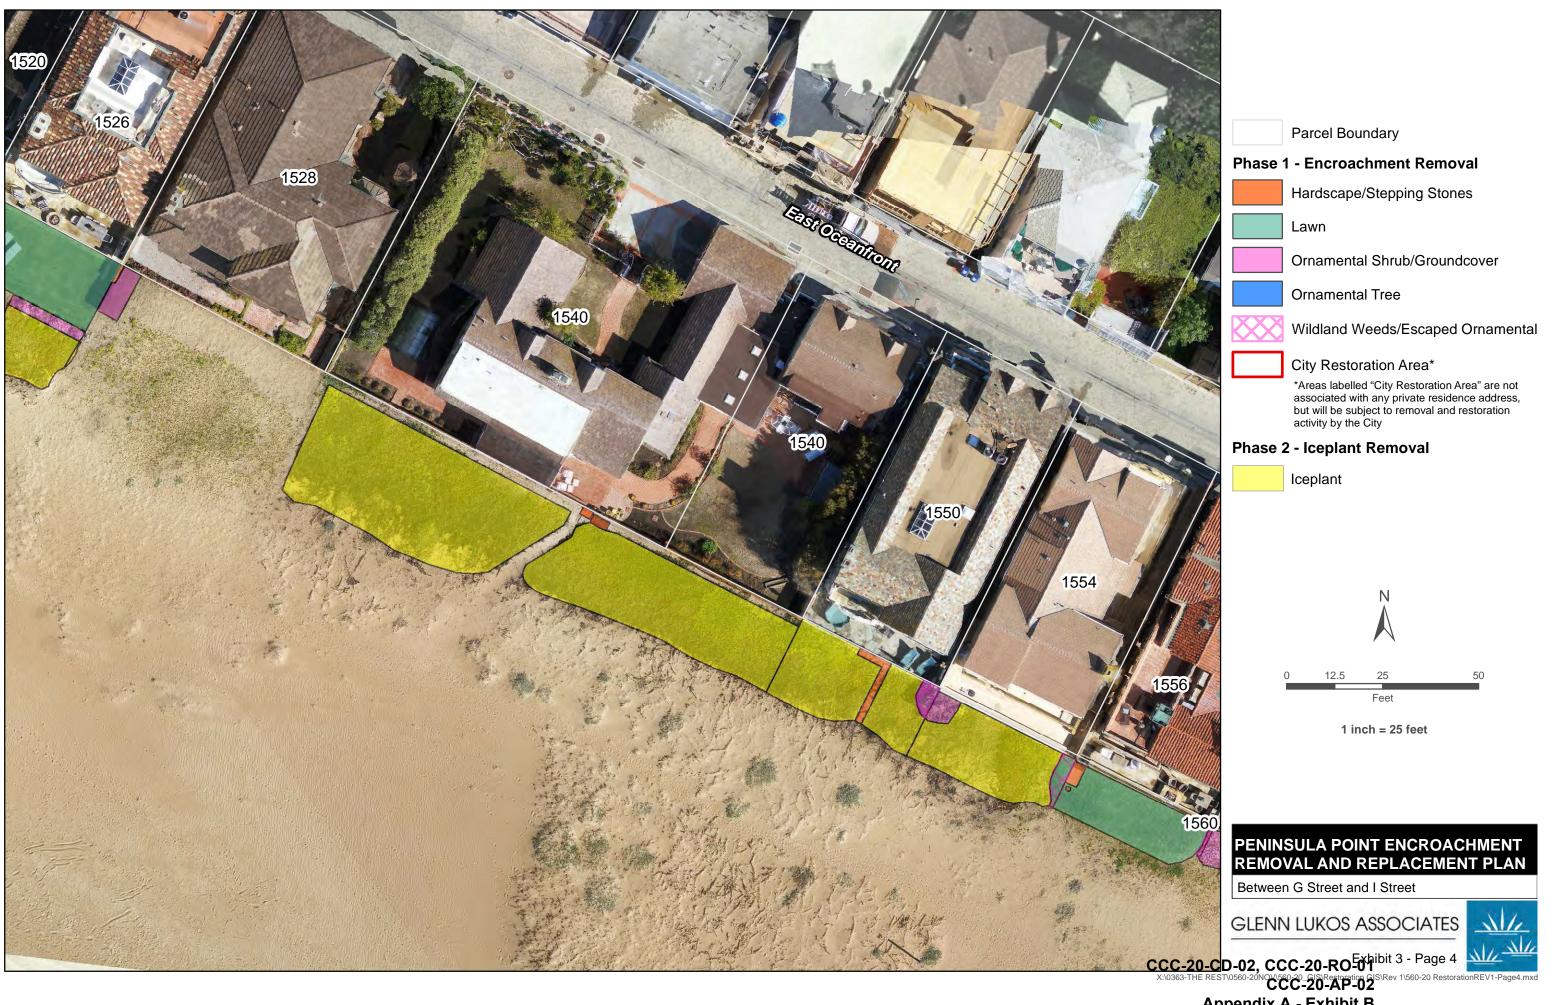

### **4 DEFINITIONS**

- 4.1 Consent Orders. Consent Cease and Desist Order No. CCC-20-CD-02, Consent Restoration Order No. CCC-20-RO-01, and Consent Administrative Penalty action No. CCC-20-AP-02 are referred to collectively in this document alternatively as "the Consent Orders" or "these Consent Orders."
- 4.2 Properties. The area subject to these Consent Order, which is located in Newport Beach, Orange County, identified by Assessor's Parcel Nos. 048-310-01, 048-170-24, 048-170-38, and 048-320-03, and which area is generally depicted in the rendering attached hereto in Exhibit A, is referred to in this document collectively as the "Properties."
- 4.3 Encroachments. These Consent Orders address activities that have occurred, and structures and materials that are present, on the Properties as of the effective date of these Consent Orders that constitute, or are present as a result of, development (as defined by the Coastal Act at PRC section 30106) for which authorization under the Coastal Act was not received. The unpermitted development activities, which development was not undertaken by the City, includes the placement of structures, and materials that are the subject of and encompassed by these Consent Orders including the placement of objects and materials on public sandy beach, including, but not necessarily limited to landscaping such as lawns, hedges, iceplant, trees, and shrubs; irrigation systems; walkways; stepping stones; fences; and patios, and the structures and materials themselves, on the Properties, all of which interferes with public coastal access. The objects and materials that are present on the Properties on the effective date of these Consent Orders as a result of the unpermitted development activities are referred to herein as the "Encroachments".

### 5 RESTORATION PLAN

- 5.1 These Consent Orders authorize and require the City to, at its sole cost, except as provided for in Section 5.3, below, implement the Encroachment Removal and Restoration Plan prepared by Glenn Lukos Associates, Inc., for the City dated January 21, 2020, which is attached as Exhibit B to these Consent Orders, as revised as necessary to be consistent with the terms in this section below (hereinafter referred to as the "Restoration Plan"). Within 30 days of issuance of these Consent Orders, the City shall submit a proposal for such revised Restoration Plan for the review and approval of the Executive Director of the Commission ("Executive Director"). Except as provided in Section 5.9, once the Restoration Plan is approved, the City shall have discretion, upon the approval of the Executive Director, to determine who performs the work required by and in compliance with the terms and conditions of the Restoration Plan including, but not limited to, the use of the City's own employees. The Commission recognizes that substantial cost savings can be achieved through the utilization of the City's own forces and one of the goals of these Consent Orders is to ensure the full implementation of the Restoration Plan in an efficient manner without the City having to incur unnecessary costs. The City shall ensure all work undertaken pursuant to the Restoration Plan shall, at a minimum, be monitored by a qualified specialist, as described in Section 5.9, below.
- 5.2 The Restoration Plan shall set forth the measures that the City proposes to use to remove all of the Encroachments in the area depicted in the rendering attached hereto as Exhibit C, which includes all areas other than those Encroachments set forth in the next sub-section, and to restore said area to appropriate natural habitat consisting of beach strand and southern foredune habitat. The discussion of Existing Native Plant Communities shall take into account the presence of southern foredune habitat in the area and all aspects of the Restoration Plan shall be drafted with consideration of dune habitat in the project area.
- 5.3 In addition to the portions of the Encroachments that the City proposes to remove or cause the removal of through implementation of the Restoration Plan, the Restoration Plan shall describe the measures the City proposes to use to cause the removal of the Encroachments located adjacent to the private properties with postal addresses 1320, 1322, 1324, 1400, 1412, 1504, 1510, 1514, 1516, 1520, 1526, and 2042 East Oceanfront, Newport Beach, which area is depicted in the rendering attached hereto as Exhibit D, that are proposed in the Restoration Plan to be removed by the corresponding homeowners. The Parties expressly agree that if the homeowners fail to remove the Encroachments adjacent to their properties in the area depicted in the rendering attached hereto as Exhibit D, the City is authorized by the Commission to take any and all actions necessary to complete this work and the applicable homeowners shall be liable to the City for all reasonable costs associated in any way with performing said work.
- 5.4 The City shall, subject to the terms of these Consent Orders, and consistent with the Restoration Plan, remove or cause the removal of any physical materials or structures placed on the Properties after the effective date of these Consent Orders and restore the impacted area to appropriate natural habitat consisting of beach strand and southern foredune habitat. Nothing in this agreement precludes the City from seeking compensation from the responsible party(ies) for

#### I. EXECUTIVE SUMMARY

This proposed Encroachment Removal and Restoration Plan (Plan/Project) addresses removal of private improvements on an area of beach located along the southern (oceanfront) side of Balboa Peninsula from the end of the existing Ocean Front boardwalk continuing east to Channel Road, also known as Peninsula Point, in the City of Newport Beach (City), Orange County, California. Encroachments consist of private landscaping elements including irrigated lawns, shrubs, trees, and groundcovers that have expanded beyond private property lines and onto City-owned public beach. The encroachments are varied in terms of type and extent, and in some cases have occurred over several decades, and have been passed on through previous owners to current owners. In some cases, encroachments may predate the City's current Local Coastal Program (LCP) and ordinances governing permissible improvements oceanward. A few properties have no encroachments, while other properties have landscaping that extends up to 50-60 feet oceanward from the property lines. There is also variety in level of maintenance currently being performed on the landscaping, ranging from minimal or no maintenance leading to a "natural" appearance, to irrigated and mowed lawns, resembling well-maintained yards. In several cases, native coastal strand vegetation is interspersed with the ornamental vegetation or beginning to establish in areas of less profuse ornamental vegetation.

In addition to lawns and other ornamental landscape features, a significant component of the vegetation interspersed with encroachments consists of hottentot fig "iceplant" (*Carpobrotus edulis*), an invasive exotic species that has historically been planted in coastal areas for erosion control purposes and currently occurs throughout areas of coastal strand on the Balboa Peninsula, including areas outside of the encroachment zones above the high tide mark. Local residents are concerned that removal of the iceplant would jeopardize their property since unvegetated sand is highly vulnerable to movement and erosion from natural processes such as wind and flooding during high tides and storm events. As such, this Plan proposes replacement of iceplant with native southern foredune/coastal strand vegetation to protect the stability of the sandy areas, particularly those close to the residences.