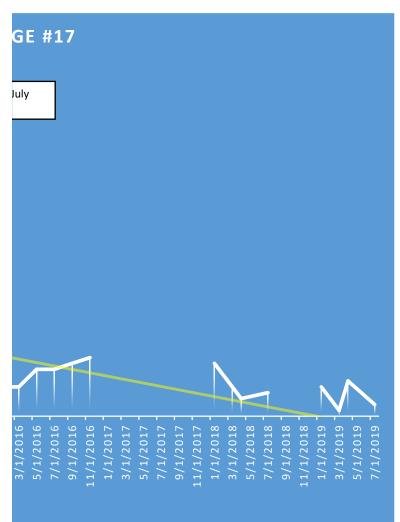

An alternate method to determine the average indoor daily per capita water usage was explored using actual water usage from a similar apartment project. Bi-monthly water bills from the managers unit at 2825 School House Lane was reviewed from 11/1/2011 to 2/29/2016. The water system in this apartment was retrofitted in April/May of 2013; this retrofit included water efficient fixtures. Prior to the retrofit the average bi-monthly usage was 8.8 units (100 cu-ft./ unit), after the retrofit, when the unit was occupied, the average bi-monthly usage was 1.7 units. This is an approximate reduction of 80%. Assuming 1 resident in the apartment and 30-days per month the average daily per capita indoor water usage with the new fixtures is approximately 21 gpcd. This indoor usage does not include laundry usage from the community center laundry. Assuming 3 loads per week at 25 gallons/load the total indoor usage is approximately 32 gpcd. This estimated usage is consistent with the lower range of 30 - 70 gpcd from M22.

Using the alternate method, the estimated annual water usage for the project, including landscaping is:

89 capita x 32 gpcd x 365 days/yr. = 1,039,000 gallons/yr. (3.2 ac.-ft.)

Based on the average total water use in Cambia of 66 gpcd, 89 existing single-family residents would use: