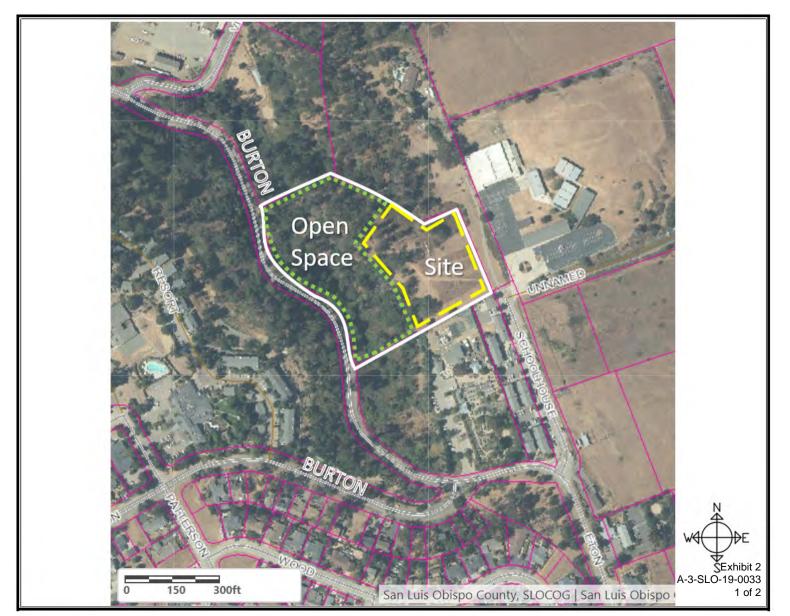

Rigoberto,

North Coast Engineering has been tasked with estimating the average annual water usage for the proposed People's Self Help Cambria Pines Apartment Project. The project is located on School House Lane in Cambria on a 6-acre parcel (APN 013-151-0034) and includes 33 low income apartments in 7 two story buildings and a community center with laundry. The project will develop approximately 3 acres of the site with the remainder to be dedicated as open space. The apartments include 4 one-bedroom, 19 two-bedroom and 10 three-bedroom apartments with an estimated occupancy of 89 residents. The project's potable and emergency water needs will be served by the Cambria Community Services District's (CCSD) public water system. The project's residents will pay for all utilities including water; this is relevant because the residents will have the incentive to conserve water because they are paying the bills. It is anticipated that many of the future Cambria Pines Apartment project residents are already Cambria residents that live in units that do not have the water conserving improvements that are found in this project.