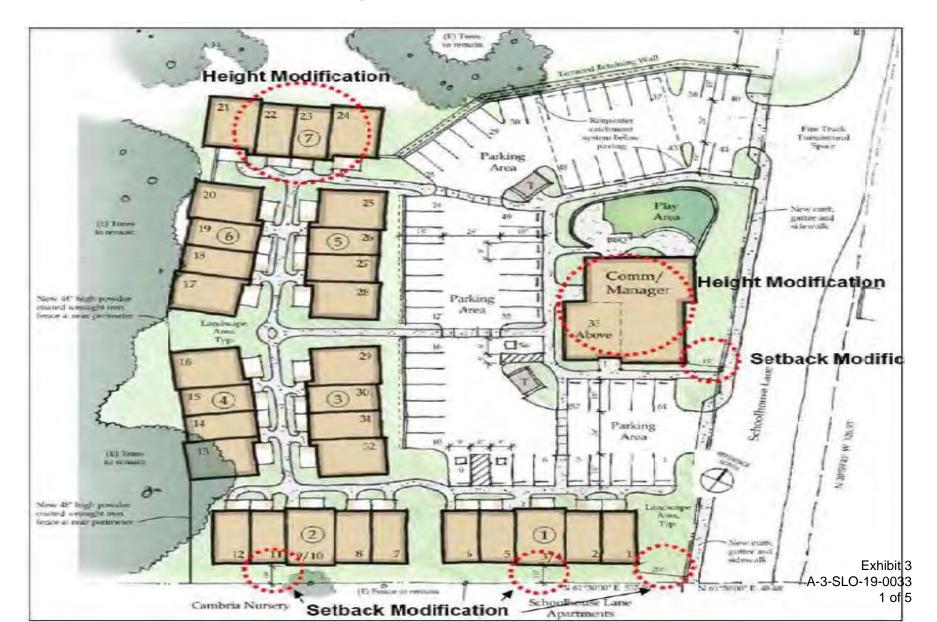

FAX: (831) 427-4877 WEB: WWW.COASTAL.CA.GOV



# **W13b**

# A-3-SLO-19-0033 (PEOPLES' SELF-HELP HOUSING AFFORDABLE APARTMENTS) JUNE 10, 2020 HEARING

### **EXHIBITS**

| <b>Exhibit</b> | 1 - 1 | Location | Mans   |
|----------------|-------|----------|--------|
|                | 1 - 1 | _いんないい ! | เขเสมอ |

Exhibit 2 – Site Photos

Exhibit 3 – Proposed Project Plans

Exhibit 4 – Project Water Consumption Information

Exhibit 5 – County's Conditions of Approval

Exhibit 6 – Applicable LCP Provisions

Exhibit 7 - Emergency Water Shortage Declaration

Exhibit 8 - Emergency Coastal Development Permit

Exhibit 9 – San Simeon Creek Levels from 1988 – Current

Exhibit 10 – CCSD Affordable Housing Program Resolution



### **Project Location**





### Site Photos









# Project Site Plan



# **Project Plans**



# **Project Plans**



# **Project Plans**



# Landscaping Plan





Telephone: (805) 540-2480

January 16, 2020

Rigoberto Guzman People's Self Help Housing Corporation Project Manager 3533 Empleo St. San Luis Obispo, CA 93401

Subject: Cambria Pines Apartment Water Usage Estimate

Rigoberto,

North Coast Engineering has been tasked with estimating the average annual water usage for the proposed People's Self Help Cambria Pines Apartment Project. The project is located on School House Lane in Cambria on a 6-acre parcel (APN 013-151-0034) and includes 33 low income apartments in 7 two story buildings and a community center with laundry. The project will develop approximately 3 acres of the site with the remainder to be dedicated as open space. The apartments inclu