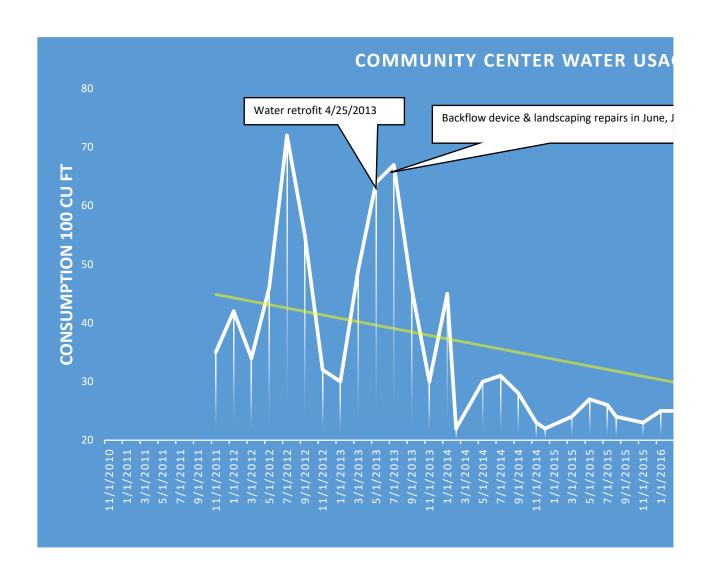

An alternate method to determine the average indoor daily per capita water usage was explored using actual water usage from a similar apartment project. Bi-monthly water bills from the managers unit at 2825 School House Lane was reviewed from 11/1/2011 to 2/29/2016. The water system in this apartment was retrofitted in April/May of 2013; this retrofit included water efficient fixtures. Prior to the retrofit the average bi-monthly usage was 8.8 units (100 cu-ft./ unit), after the retrofit, when the unit was occupied, the average bi-monthly usage was 1.7 units. This is an approximate reduction of 80%. Assuming 1 resident in the apartment and 30-days per month the average daily per capita indoor water usage with the new fixtures is approximately 21 gpcd. This indoor usage does not include laundry usage from the community center laundry. Assuming 3 loads per week at 25 gallons/load the total indoor usage is approximately 32 gpcd. This estimated usage is consistent with the lower range of 30 - 70 gpcd from M22.

Using the alternate method, the estimated annual water usage for the project, including landscaping is:

89 capita x 32 gpcd x 365 days/yr. = 1,039,000 gallons/yr. (3.2 ac.-ft.)

Based on the average total water use in Cambia of 66 gpcd, 89 existing single-family residents would use: