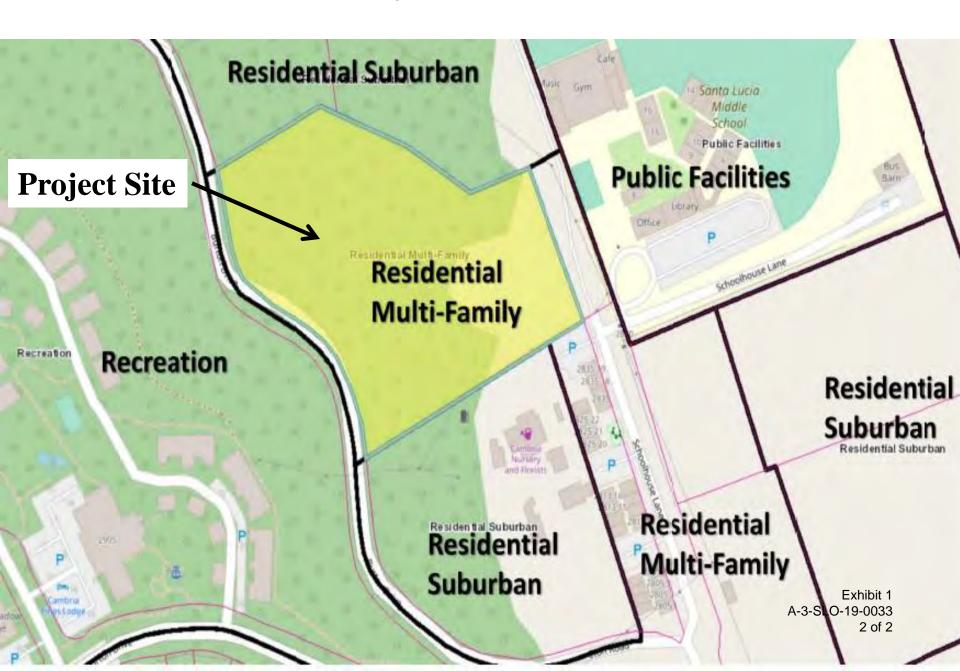

ITE 300 SANTA CRUZ, CA 95060 PHONE: (831) 427-4863 FAX: (831) 427-4877 WEB: WWW.COASTAL.CA.GOV



# **W13b**

# A-3-SLO-19-0033 (PEOPLES' SELF-HELP HOUSING AFFORDABLE APARTMENTS) JUNE 10, 2020 HEARING

### **EXHIBITS**

| <b>Exhibit</b> | 1 - 1 | Location | Mans   |
|----------------|-------|----------|--------|
|                | 1 - 1 | _いんないい ! | เขเสมอ |

Exhibit 2 – Site Photos

Exhibit 3 – Proposed Project Plans

Exhibit 4 – Project Water Consumption Information

Exhibit 5 – County's Conditions of Approval

Exhibit 6 – Applicable LCP Provisions

Exhibit 7 - Emergency Water Shortage Declaration

Exhibit 8 - Emergency Coastal Development Permit

Exhibit 9 – San Simeon Creek Levels from 1988 – Current

Exhibit 10 – CCSD Affordable Housing Program Resolution



### **Project Location**





### Site Photos









# Project Site Plan



# **Project Plans**



# **Project Plans**



# **Project Plans**



# Landscaping Plan





Telephone: (805) 540-2480

January 16, 2020

Rigoberto Guzman People's Self Help Housing Corporation Project Manager 3533 Empleo St. San Luis Obispo, CA 93401

Subject: Cambria Pines Apartment Water Usage Estimate

Rigoberto,

North Coast Engineering has been tasked with estimating the average annual water usage for the proposed People's Self Help Cambria Pines Apartment Project. The project is located on School House Lane in Cambria on a 6-acre parcel (APN 013-151-0034) and includes 33 low income apartments in 7 two story buildings and a community center with laundry. The project will develop approximately 3 acres of the site with the remainder t