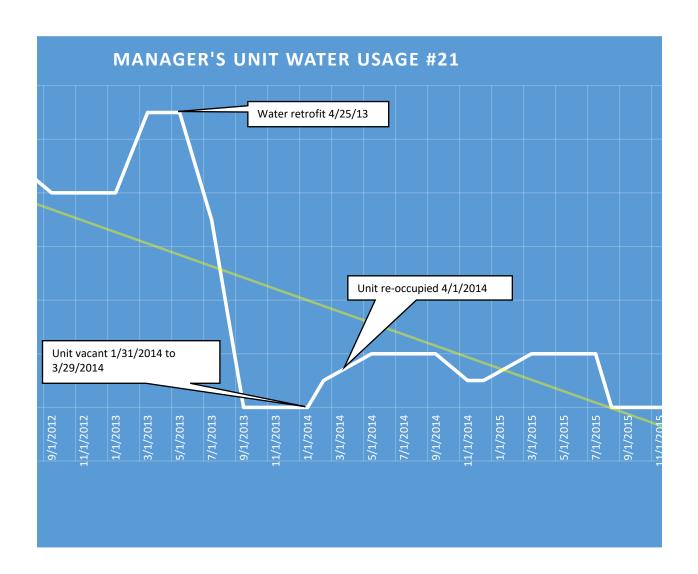

An alternate method to determine the average indoor daily per capita water usage was explored using actual water usage from a similar apartment project. Bi-monthly water bills from the managers unit at 2825 School House Lane was reviewed from 11/1/2011 to 2/29/2016. The water system in this apartment was retrofitted in April/May of 2013; this retrofit included water efficient fixtures. Prior to the retrofit the average bi-monthly usage was 8.8 units (100 cu-ft./ unit), after the retrofit, when the unit was occupied, the average bi-monthly usage was 1.7 units. This is an approximate reduction of 80%. Assuming 1 resident in the apartment and 30-days per month the average daily per capita indoor water usage with the new fixtures is approximately 21 gpcd. This indoor usage does not include laundry usage from the community center laundry. Assuming 3 loads per week at 25 gallons/load the total indoor usage is approximately 32 gpcd. This estimated usage is consistent with the lower range of 30 - 70 gpcd from M22.

|          |          | \$430.60   | 0 | 8   | \$23.82 | \$0.00 | \$65.03  |        |
|----------|----------|------------|---|-----|---------|--------|----------|--------|
|          |          | \$293.46   | 0 | 8   | \$23.82 | \$0.00 | \$65.03  |        |
|          |          | \$421.71   | 0 | 8   | \$23.82 | \$0.00 | \$65.03  |        |
|          |          | \$240.14   | 1 | 11  | \$23.82 | \$0.00 | \$65.03  |        |
|          |          | \$1,015.69 | 2 | 11  | \$23.82 | \$0.00 | \$66.97  |        |
|          |          | \$1,051.59 | 2 | 9   | \$23.82 | \$0.00 | \$80.85  |        |
| \$96.00  | \$0.00   | \$1,166.20 | 2 | N/A | \$23.82 | \$0.00 | \$66.97  | \$0.00 |
|          |          | \$0.00     | 1 | N/A | \$23.82 | \$0.00 | \$65.03  | \$0.00 |
|          |          | \$0.00     | 1 | N/A | \$23.82 | \$0.00 | \$65.03  | \$0.00 |
|          |          | \$0.00     | 2 | 1   | \$23.82 | \$0.00 | \$66.97  | \$0.00 |
|          |          | \$754.04   | 2 | 2   | \$23.82 | \$0.00 | \$66.97  | \$0.00 |
| \$87.00  | \$0.00   | \$498.27   | 2 | 2   | \$23.82 | \$0.00 | \$119.37 |        |
| \$78.00  | \$39.00  | \$511.79   | 0 | 2   | \$23.82 | \$0.00 | \$65.03  | \$0.00 |
| \$73.50  | \$73.50  | \$507.97   | 0 | 1   | \$23.82 | \$0.00 | \$65.03  | \$0.00 |
| \$82.50  | \$0.00   | \$459.95   | 0 | N/A | \$16.67 | \$0.00 | \$45.52  | \$0.00 |
| \$82.50  | \$0.00   | \$471.50   |   |     |         |        |          |        |
| \$96.00  | \$0.00   | \$523.22   |   |     |         |        |          |        |
| \$96.00  | \$0.00   | \$523.22   |   |     |         |        |          |        |
|          |          | \$538.98   |   |     |         |        |          |        |
| \$105.00 | \$112.00 | \$557.70   |   |     |         |        |          |        |
|          |          | \$0.00     |   |     |         |        |          |        |
|          |          | \$0.00     |   |     |         |        |          |        |
|          |          | \$0.00     |   |     |         |        |          |        |
|          |          | \$0.00     |   |     |         |        |          |        |
|          |          | \$0.00     |   |     |         |        |          |        |
|          |          | \$0.00     |   |     |         |        |          |        |
|          |          | \$0.00     |   |     |         |        |          |        |
|          |          | \$0.00     |   |     |         |        |          |        |
|          |          | \$0.00     |   |     |         |        |          |        |
|          |          | \$0.00     |   |     |         |        |          |        |
|          |          | \$0.00     |   |     |         |        |          |        |
|          |          | \$0.00     |   |     |         |        |          |        |
| \$96.25  |          | \$583.83   |   |     |         |        |          |        |
| \$75.25  |          | \$499.15   |   |     |         |        |          |        |
| \$101.50 |          | \$605.00   |   |     |         |        |          |        |
| \$91.72  |          | \$584.34   |   |     |         |        |          |        |