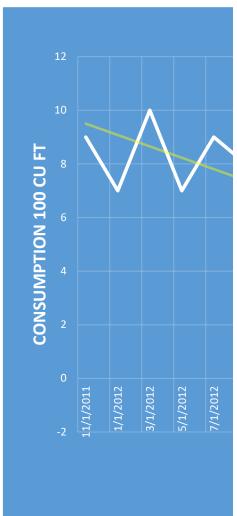

| er)                             |                               |                  |       |                          |               | 2825 Schoo   | lhouse Ln A | pt #21 (Mar    |
|---------------------------------|-------------------------------|------------------|-------|--------------------------|---------------|--------------|-------------|----------------|
| EWS<br>Water<br>Usage<br>Charge | EWS Facility Operating Charge | Total<br>Charges | Usage | Usage<br>One Year<br>Ago | Water<br>Base | Water<br>Use | Sewer       | Surcharge<br>s |
|                                 |                               | \$335.36         | 9     | 5                        | \$23.82       | \$18.15      | \$80.55     |                |
|                                 |                               | \$395.04         | 7     | 7                        | \$23.82       | \$6.05       | \$76.67     |                |
|                                 |                               | \$326.98         | 10    | 9                        | \$23.82       | \$24.20      | \$82.49     |                |
|                                 |                               | \$430.60         | 7     | 7                        | \$23.82       | \$18.15      | \$80.55     |                |
|                                 |                               | \$671.20         | 9     | 7                        | \$23.82       | \$18.15      | \$80.55     |                |
|                                 |                               | \$511.96         | 8     | 8                        | \$23.82       | \$12.10      | \$78.61     |                |
|                                 |                               | \$310.22         | 8     | 9                        | \$23.82       | \$12.10      | \$78.61     |                |
|                                 |                               | \$293.46         | 8     | 7                        | \$23.82       | \$12.10      | \$78.61     |                |
|                                 |                               | \$457.27         | 11    | 10                       | \$23.82       | \$30.25      | \$84.43     |                |
|                                 |                               | \$595.40         | 11    | 9                        | \$23.82       | \$30.25      | \$84.43     |                |
|                                 |                               | \$623.63         | 7     | 9                        | \$23.82       | \$6.05       | \$76.67     |                |