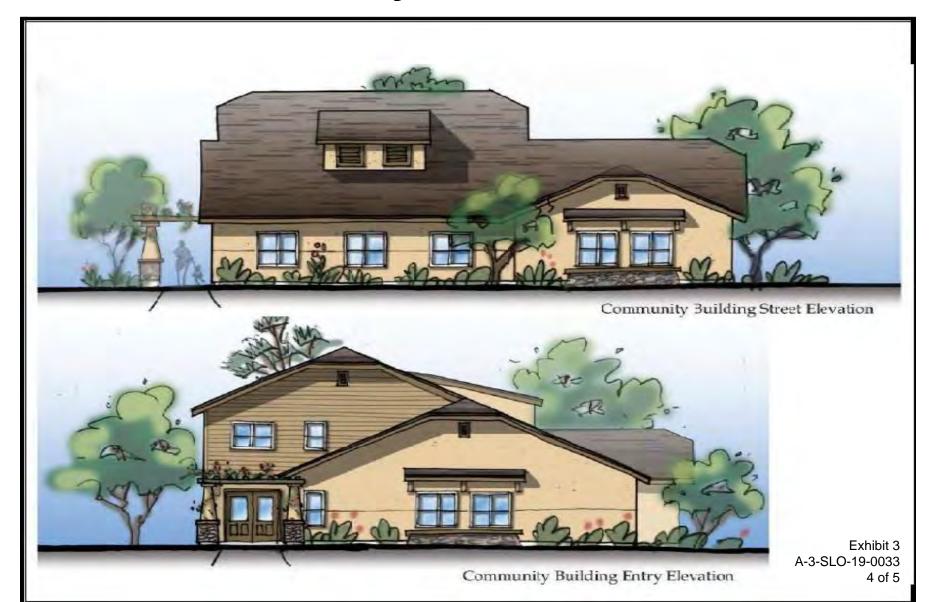

-19-0033 (PEOPLES' SELF-HELP HOUSING AFFORDABLE APARTMENTS) JUNE 10, 2020 HEARING

### **EXHIBITS**

| <b>Exhibit</b> | 1 - 1 | Location | Mans   |
|----------------|-------|----------|--------|
|                | 1 - 1 | _いんないい ! | เขเสมอ |

Exhibit 2 – Site Photos

Exhibit 3 – Proposed Project Plans

Exhibit 4 – Project Water Consumption Information

Exhibit 5 – County's Conditions of Approval

Exhibit 6 – Applicable LCP Provisions

Exhibit 7 - Emergency Water Shortage Declaration

Exhibit 8 - Emergency Coastal Development Permit

Exhibit 9 – San Simeon Creek Levels from 1988 – Current

Exhibit 10 – CCSD Affordable Housing Program Resolution



### **Project Location**





### Site Photos









# Project Site Plan



# **Project Plans**



# **Project Plans**



# **Project Plans**



# Landscaping Plan





Telephone: (805) 540-2480

January 16, 2020

Rigoberto Guzman People's Self Help Housing Corporation Project Manager 3533 Empleo St. San Luis Obispo, CA 93401

Subject: Cambria Pines Apartment Water Usage Estimate

Rigoberto,

North Coast Engineering has been tasked with estimating the average annual water usage for the proposed People's Self Help Cambria Pines Apartment Project. The project is located on School House Lane in Cambria on a 6-acre parcel (APN 013-151-0034) and includes 33 low income apartments in 7 two story buildings and a community center with laundry. The project will develop approximately 3 acres of the site with the remainder to be dedicated as open space. The apartments include 4 one-bedroom, 19 two-bedroom and 10 three-bedroom apartments with