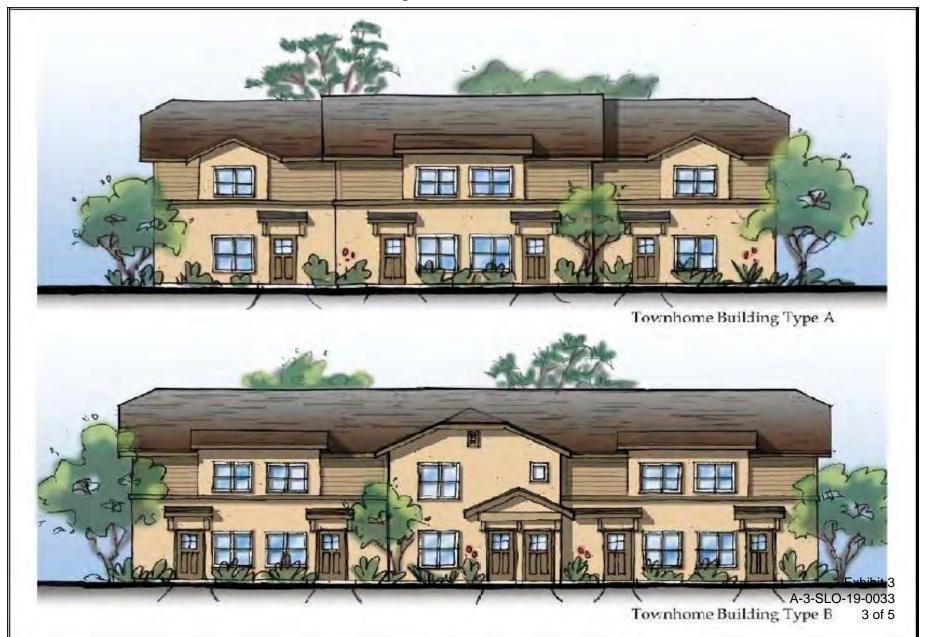

# **W13b**

# A-3-SLO-19-0033 (PEOPLES' SELF-HELP HOUSING AFFORDABLE APARTMENTS) JUNE 10, 2020 HEARING

### **EXHIBITS**

| <b>Exhibit</b> | 1 - 1 | Location | Mans   |
|----------------|-------|----------|--------|
|                | 1 - 1 | _いんないい ! | เขเสมอ |

Exhibit 2 – Site Photos

Exhibit 3 – Proposed Project Plans

Exhibit 4 – Project Water Consumption Information

Exhibit 5 – County's Conditions of Approval

Exhibit 6 – Applicable LCP Provisions

Exhibit 7 - Emergency Water Shortage Declaration

Exhibit 8 - Emergency Coastal Development Permit

Exhibit 9 – San Simeon Creek Levels from 1988 – Current

Exhibit 10 – CCSD Affordable Housing Program Resolution



### **Project Location**





### Site Photos









# Project Site Plan



# **Project Plans**



# **Project Plans**



# **Project Plans**



# Landscaping Plan





Telephone: (805) 540-2480

January 16, 2020

Rigoberto Guzman People's Self Help Housing Corporation Project Manager 3533 Empleo St. San Luis Obispo, CA 93401

Subject: Cambria Pines Apartment Water Usage Estimate

Rigoberto,

North Coast Engineering has been tasked with estimating the average annual water usage for the proposed People's Self Help Cambria Pines Apartment Project. The project is located on School House Lane in Cambria on a 6-acre parcel (APN 013-151-0034) and includes 33 low income apartments in 7 two story buildings and a community center with laundry. The project will develop approximately 3 acres of the site with the remainder to be dedicated as open space. The apartments include 4 one-bedroom, 19 two-bedroom and 10 three-