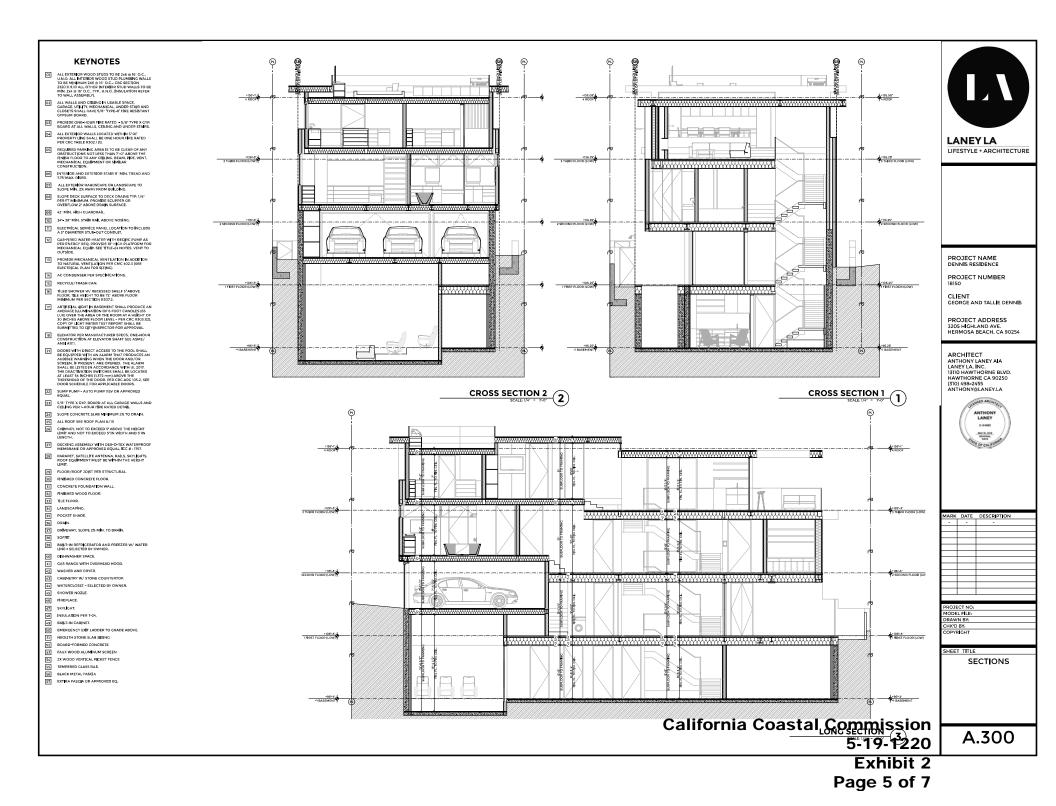

SOUTH COAST DISTRICT OFFICE 301 E. OCEAN BLVD., SUITE 300 LONG BEACH, CA 90802-4830

(562) 590-5071

**CALIFORNIA COASTAL COMMISSION** 



5-19-1220 (Dennis) July 10, 2020

### **EXHIBITS**

#### **Table of Contents**

Exhibit 1 – Vicinity Map and Project Location

Exhibit 2 – Project Plans

Roundhouse Aquarium

## **Manhattan Beach Pier**

Manhattar Beach

# **Project Location**

California Coastal Commission 5-19-1220 Hermosa Beach Pier Page 1 of 2

Valley Parks

Hermose Beach

> Our Lady of **Guadalupe** Church

ourney of Faith Church

fornia Coastal Commi sion Ca 5-19-1 220

1

33rd Place

CO.W

Gen

HIGH QHAQ

Gt Site

Longfellow Avenue

88

profe

LAT

....

sel.

FLRAMLR

Exhib Page



Page 1 of 7



Page 2 of 7



Page 3 of 7







Page 6 of 7