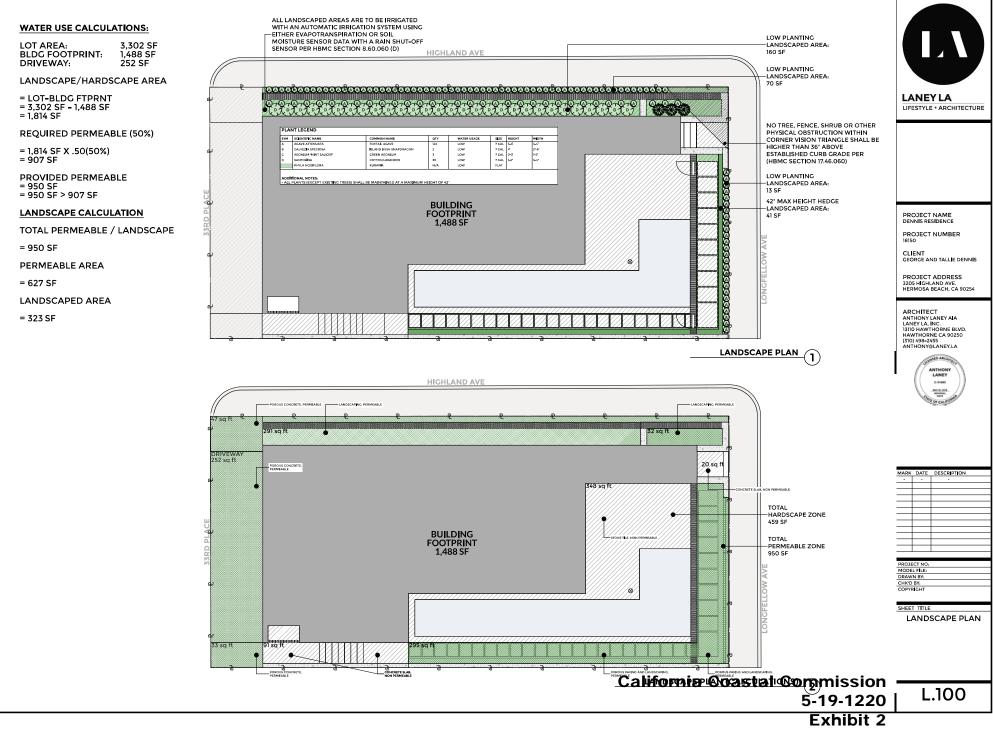

SOUTH COAST DISTRICT OFFICE 301 E. OCEAN BLVD., SUITE 300 LONG BEACH, CA 90802-4830

(562) 590-5071

**CALIFORNIA COASTAL COMMISSION** 



5-19-1220 (Dennis) July 10, 2020

### **EXHIBITS**

#### **Table of Contents**

Exhibit 1 – Vicinity Map and Project Location

Exhibit 2 – Project Plans

Roundhouse Aquarium

## **Manhattan Beach Pier**

Manhattar Beach

# **Project Location**

California Coastal Commission 5-19-1220 Hermosa Beach Pier Page 1 of 2

Valley Parks

Hermose Beach

> Our Lady of **Guadalupe** Church

ourney of Faith Church

fornia Coastal Commi sion Ca 5-19-1 220

1

33rd Place

CO.W

Gen

HIGH QHAQ

Gt Site

Longfellow Avenue

88

profe

LAT

....

sel.

FLRAMLR

Exhib Page



Page 1 of 7



Page 2 of 7



Page 3 of 7







Page 6 of 7