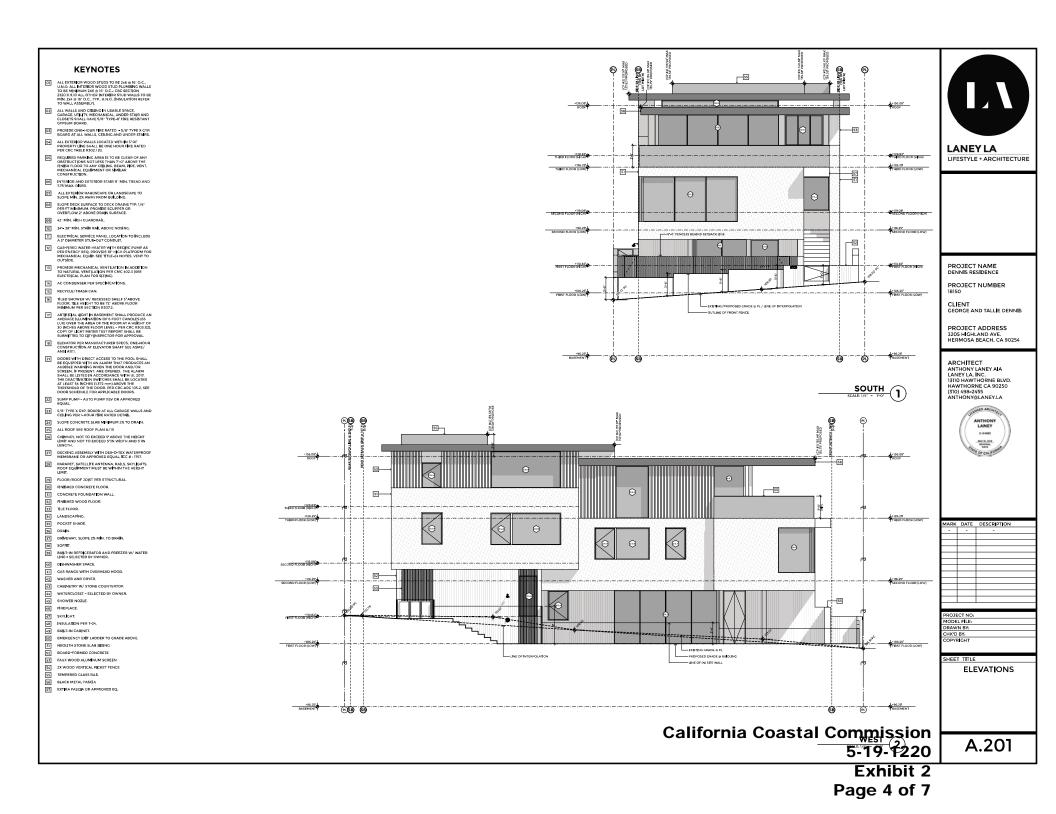

SOUTH COAST DISTRICT OFFICE 301 E. OCEAN BLVD., SUITE 300 LONG BEACH, CA 90802-4830

(562) 590-5071

**CALIFORNIA COASTAL COMMISSION** 



5-19-1220 (Dennis) July 10, 2020

### **EXHIBITS**

#### **Table of Contents**

Exhibit 1 – Vicinity Map and Project Location

Exhibit 2 – Project Plans

Roundhouse Aquarium

## **Manhattan Beach Pier**

Manhattar Beach

# **Project Location**

California Coastal Commission 5-19-1220 Hermosa Beach Pier Page 1 of 2

Valley Parks

Hermose Beach

> Our Lady of **Guadalupe** Church

ourney of Faith Church

fornia Coastal Commi sion Ca 5-19-1 220

1

33rd Place

CO.W

Gen

HIGH QHAQ

Gt Site

Longfellow Avenue

88

profe

LAT

....

sel.

FLRAMLR

Exhib Page



Page 1 of 7



Page 2 of 7



Page 3 of 7







Page 6 of 7