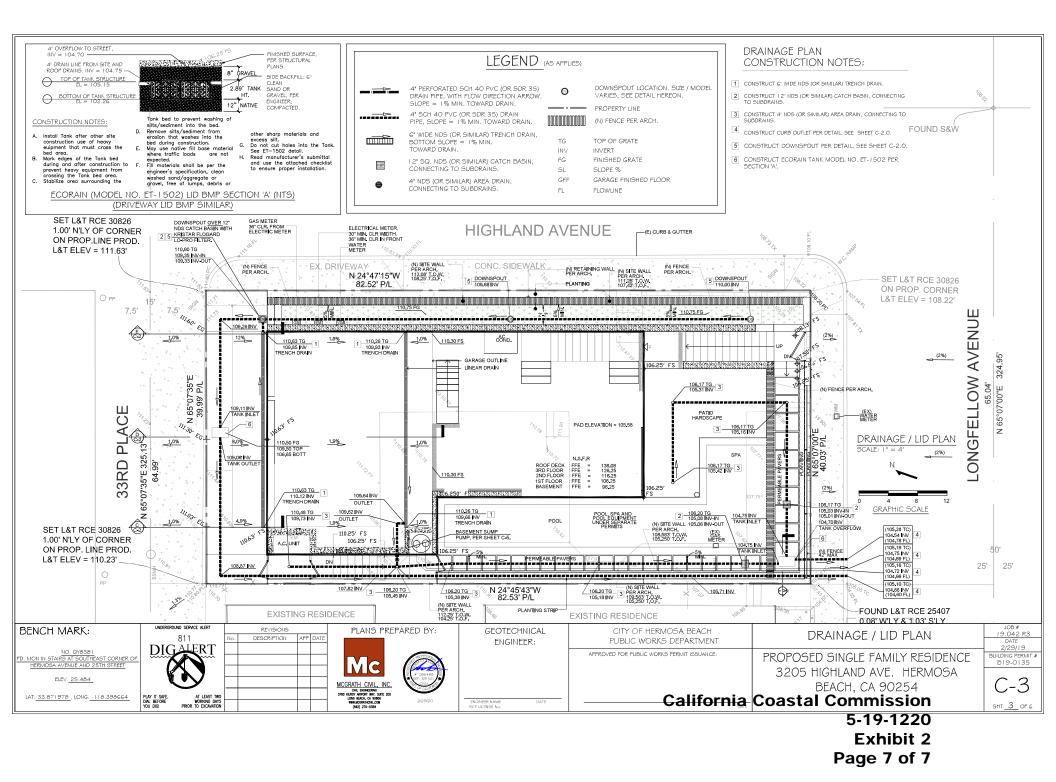

SOUTH COAST DISTRICT OFFICE 301 E. OCEAN BLVD., SUITE 300 LONG BEACH, CA 90802-4830

(562) 590-5071

**CALIFORNIA COASTAL COMMISSION** 



5-19-1220 (Dennis) July 10, 2020

### **EXHIBITS**

#### **Table of Contents**

Exhibit 1 – Vicinity Map and Project Location

Exhibit 2 – Project Plans

Roundhouse Aquarium

## **Manhattan Beach Pier**

Manhattar Beach

# **Project Location**

California Coastal Commission 5-19-1220 Hermosa Beach Pier Page 1 of 2

Valley Parks

Hermose Beach

> Our Lady of **Guadalupe** Church

ourney of Faith Church

fornia Coastal Commi sion Ca 5-19-1 220

1

33rd Place

CO.W

Gen

HIGH QHAQ

Gt Site

Longfellow Avenue

88

profe

LAT

....

sel.

FLRAMLR

Exhib Page



Page 1 of 7



Page 2 of 7



Page 3 of 7







Page 6 of 7