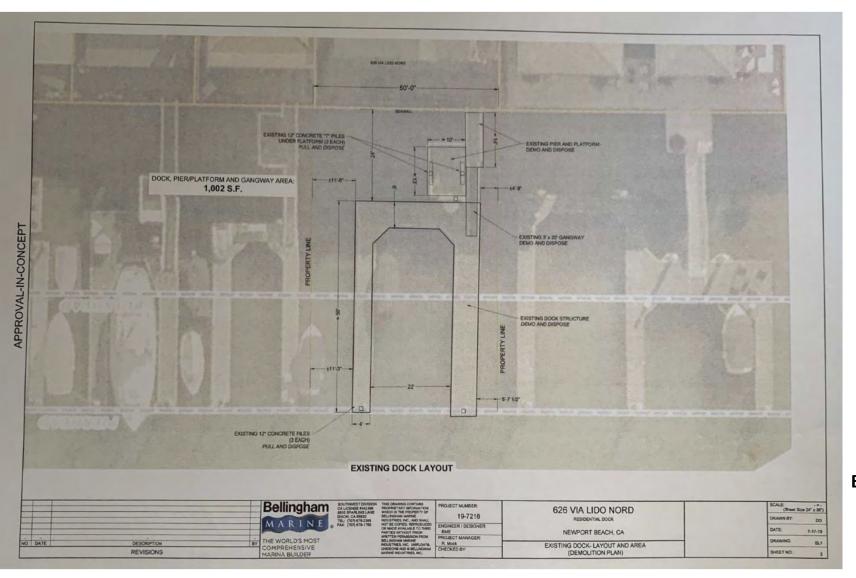

## 5-19-0979 (San Jacinto LLC) JULY 8, 2020

**EXHIBITS** 

- 1. Vicinity Map
- 2. Proposed Boat Dock Plan
- 3. Existing Boat Dock Plan

**5-19-0979** San Jacinto LLC (Raymond DeAngelo) 626 Via Lido Nord, Newport Beach

## Proposed Boat Dock Plan Exhibit 2

Existing Boat Dock To be Removed Exhibit 3