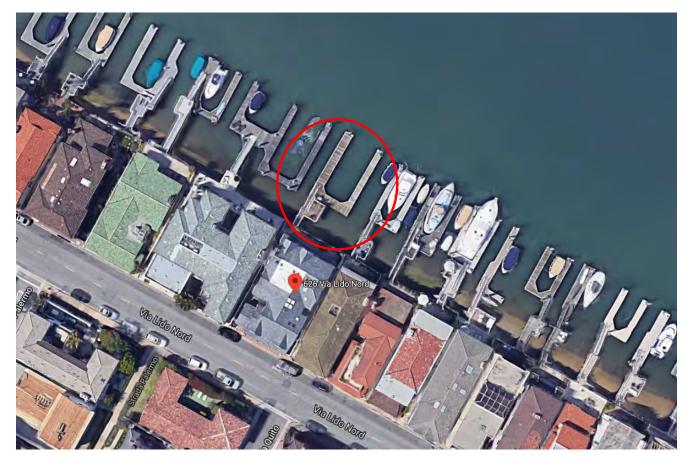

Vicinity Map Exhibit 1a

5-19-0979 San Jacinto LLC Boat Dock Replacement 626 Via Lido Nord, Newport Beach

Subject site with Existing Dock

Vicinity Map Exhibit 1b

Vicinity Map Exhibit 1c

5-19-0979 San Jacinto LLC 626 Via Lido Nord, Newport Beach View of the Subject Site