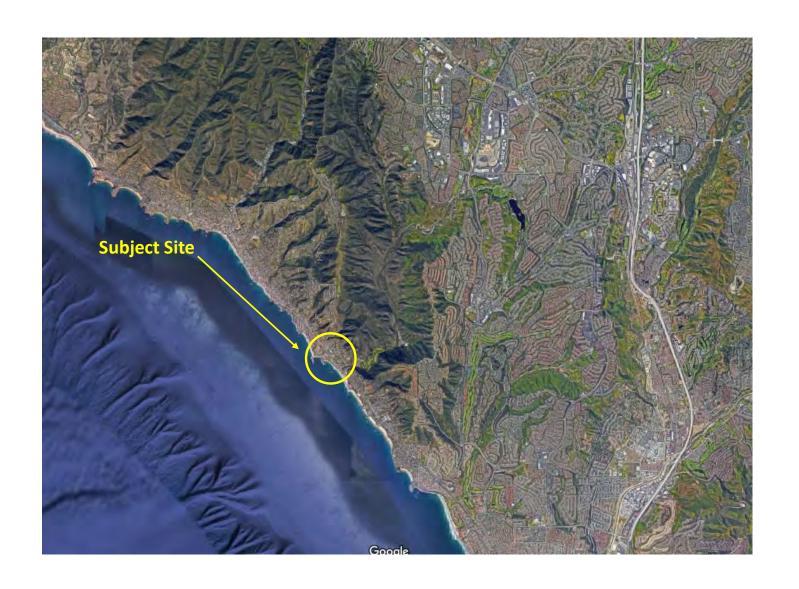

5-19-1036 Blue Lagoon Vicinity Map Exhibit 1a

Blue Lagoon Condominium Complex Shown in Yellow

> 5-19-1036 Blue Lagoon Vicinity Map Exhibit 1b