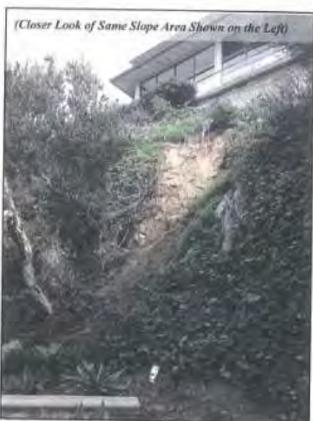

(Slope Conditions below Units 76 to 83; Source: ViaGeos 2017)

Blue Lagoon Slope Repair Site Photos Exhibit 3b

BRECCIA FORMATION EXAMPLE

Blue Lagoon Slope Repair Proposed Shotcrete Breccia Finish Exhibit 4