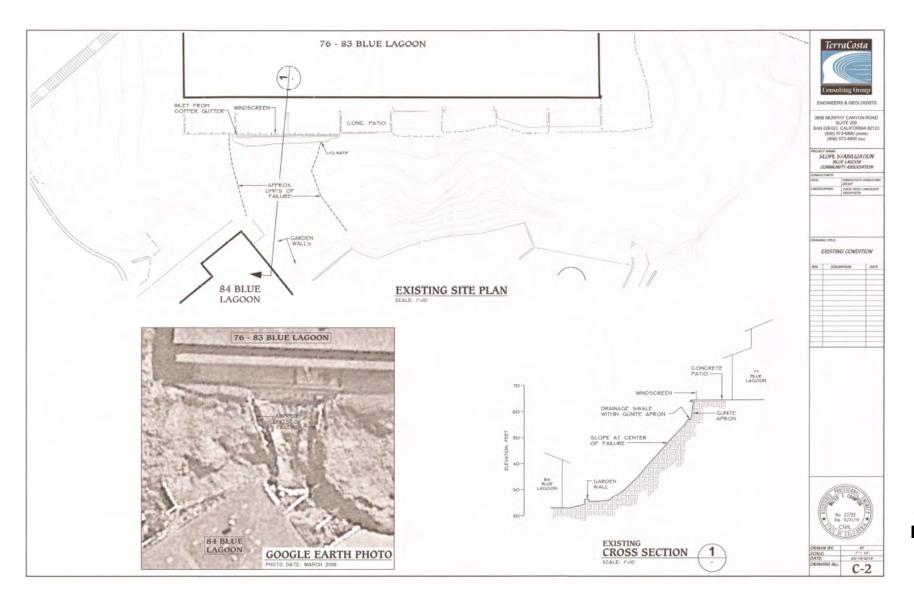

Blue Lagoon Slope Repair Project Plans Exhibit 2a

Blue Lagoon Slope Repair Project Plans Exhibit 2b

Blue Lagoon Slope Repair Project Plans Exhibit 2c

Blue Lagoon Slope Repair Project Plans Exhibit 2d

Blue Lagoon Slope Repair Site Photos Exhibit 3a

(Slope Conditions below Units 76 to 83; Source: ViaGeos 2017)

Blue Lagoon Slope Repair Site Photos Exhibit 3b

BRECCIA FORMATION EXAMPLE

Blue Lagoon Slope Repair Proposed Shotcrete Breccia Finish Exhibit 4