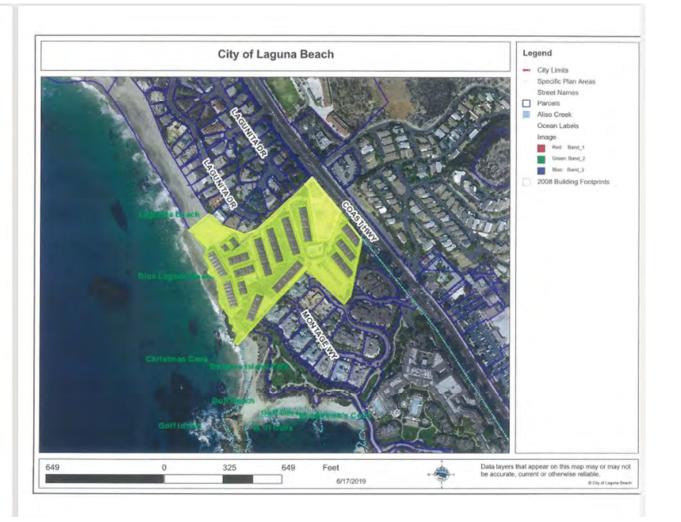

5-19-1036 Blue Lagoon Vicinity Map Exhibit 1a

Blue Lagoon Condominium Complex Shown in Yellow

> 5-19-1036 Blue Lagoon Vicinity Map Exhibit 1b