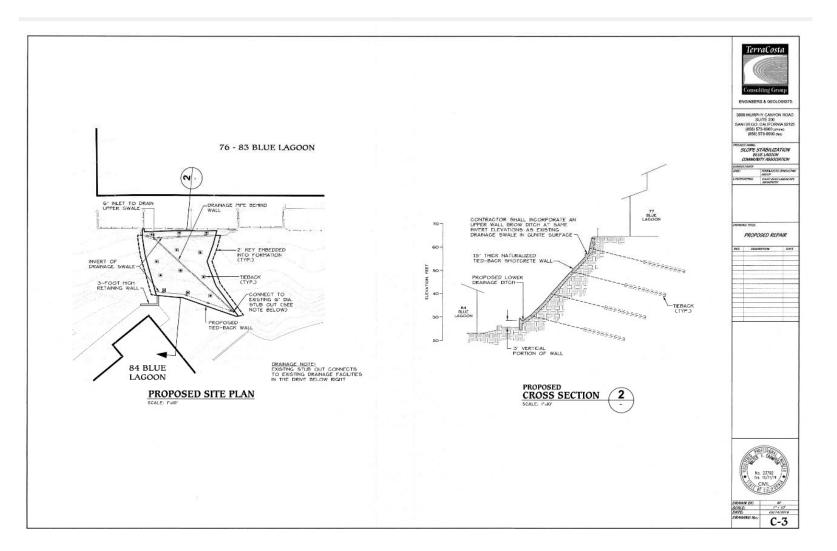

#### SHEET INDEX

- C-1 TITLE SHEET
- C-2 EXISTING CONDITION
- C-3 PROPOSED REPAIR

#### SCOPE OF WORK

- THE REPAIR OF A SLOPE FAILURE LOCATED WITHIN THE BLUE LAGOON COMMUNITY CONSISTS OF:
- CONSTRUCTION OF A 15" (HICK MATURALIZED SHOTCKETE SORFIAZE, TO COVER 1,266 SQUARE PEET O THE EXISTING SLOPE, CARVED AND COLORED (BRECCIA-STYLE) TO MATCH SURROUNDING BLUFFS;
- REPAIR TO INCORPORATE AN UPPER AND LOWER BROW DITCH, AND A 6" DIAMETER DRAWINGE PIPE
- CONSTRUCTION OF A 3-FOOT HIGH. 12-FOOT LONG RETAINING WALL AT TOE OF SLOPE
- INSTALLATION OF NATIVE AND VERY LOW WATER USE PLANTINGS FOR SLOPE STABILIZATION.
- EXPERING REVISATION IS TO REMAIN

Blue Lagoon Slope Repair Project Plans Exhibit 2a

Blue Lagoon Slope Repair Project Plans Exhibit 2b

Blue Lagoon Slope Repair Project Plans Exhibit 2c

Blue Lagoon Slope Repair Project Plans Exhibit 2d

Blue Lagoon Slope Repair Site Photos Exhibit 3a