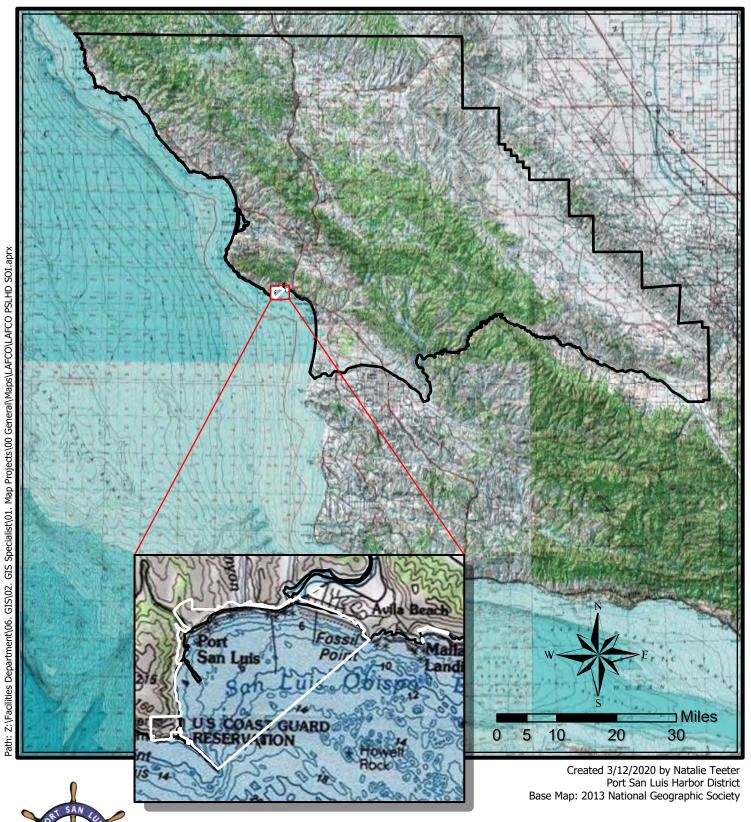

# **VICINITY MAP**

## Harford Pier and Landing Paid Parking Program Coastal Development Permit

Quadrangle: Pismo Beach

Township/Section: San Miguelito Land Grant

Latitude: 35.1721 Longitude: - 120.7562

3-20-0520 (Harford Pier and Landing Parking Program) Exhibit 1