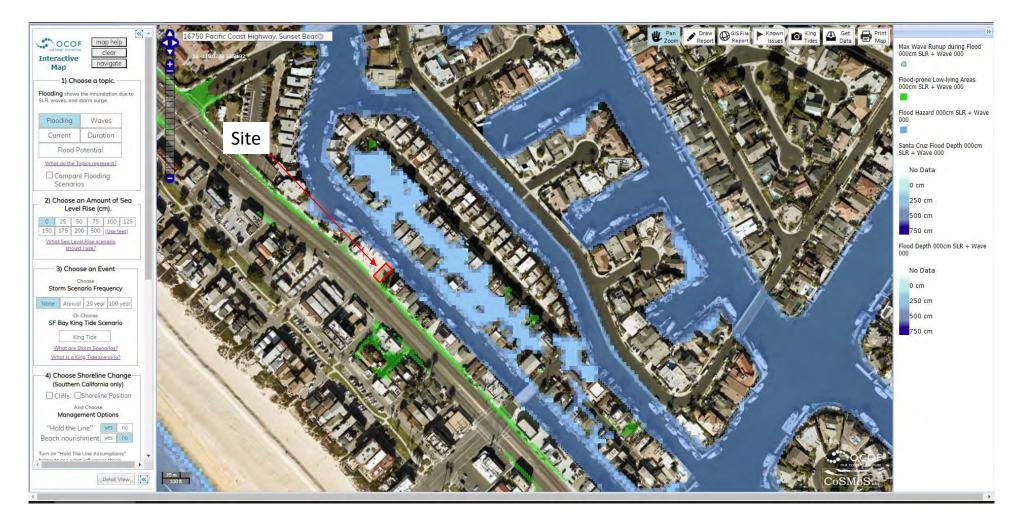

**Drainage Plan Catch Basin with Fossil Filter Detail** Exhibit 2i

3

Site Under Current Conditions: Adjacent PCH floods now (in green)

5-20-0323 Pigneri CoSMoS Map Exhibit 4a

5-20-0323 Pigneri CoSMoS Map Exhibit 4b