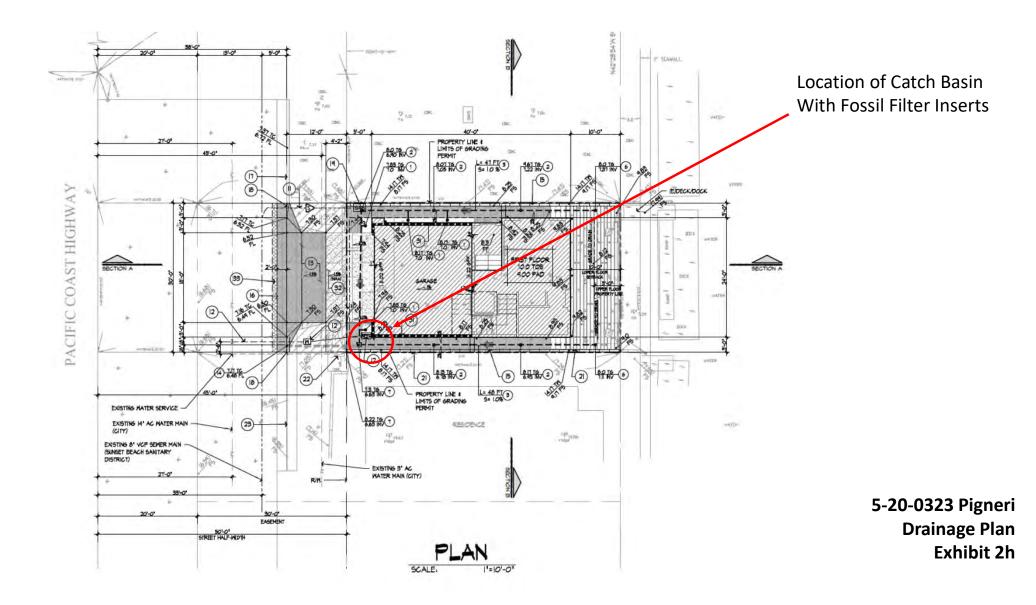

**Drainage Plan Catch Basin with Fossil Filter Detail** Exhibit 2i

3

Site Under Current Conditions: Adjacent PCH floods now (in green)

5-20-0323 Pigneri CoSMoS Map Exhibit 4a

5-20-0323 Pigneri CoSMoS Map Exhibit 4b