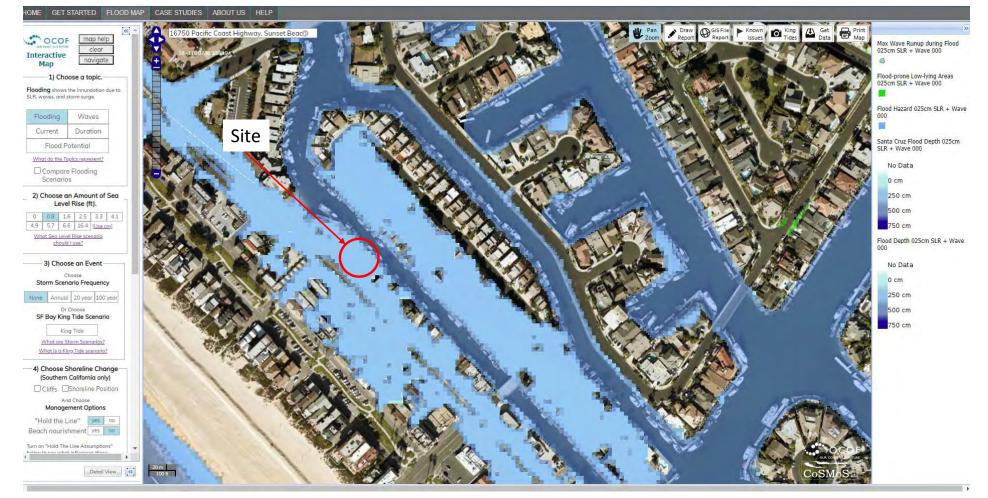

Site with 0.8 feet of SLR and No Storm

Site with 6.6 feet of SLR and No Storm

5-20-0323 Pigneri CoSMoS Map Exhibit 4c