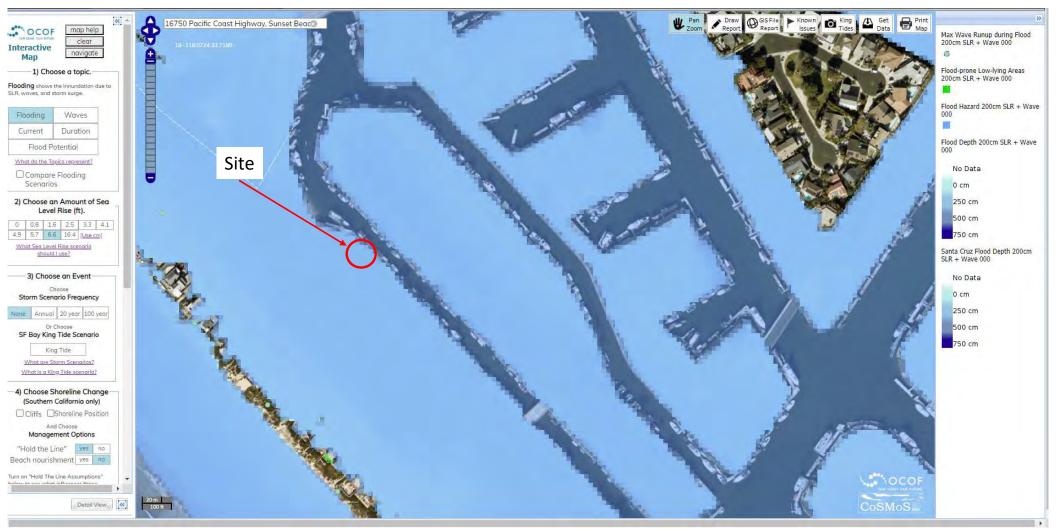

Site with 0.8 feet of SLR and No Storm

Site with 6.6 feet of SLR and No Storm

5-20-0323 Pigneri CoSMoS Map Exhibit 4c