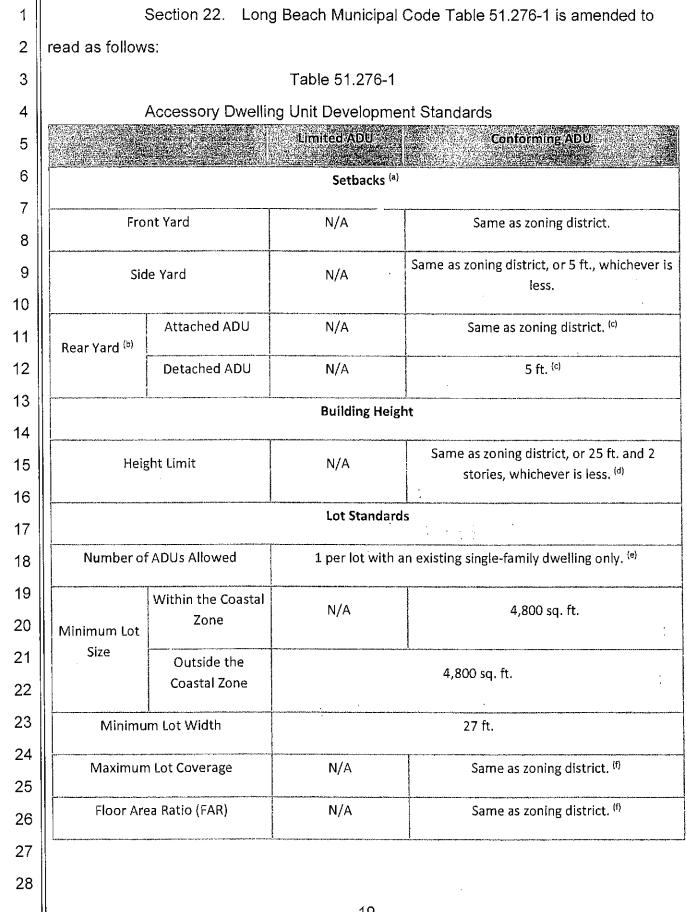

G. Hours of operation. Outdoor animal daycare hours of operation shall be limited to between seven (7:00) a.m. and seven (7:00) p.m., Monday through Sunday.

H. Daily cleaning. The operator shall clean all outdoor areas