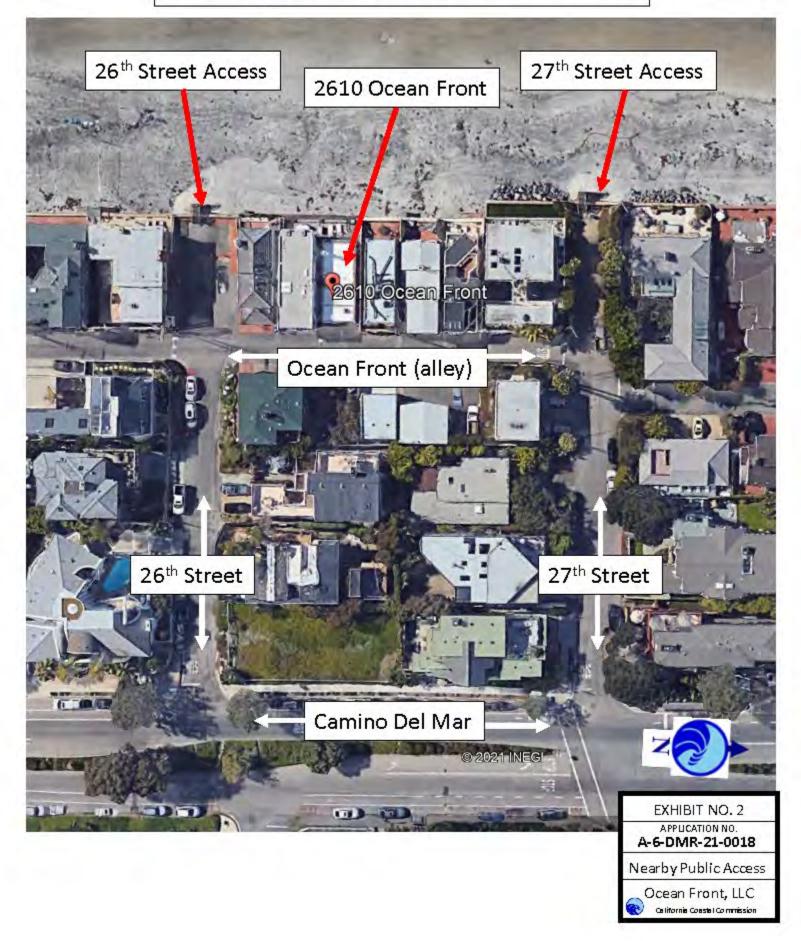

Please identify the location and description of the development that was approved or denied by the local government.

Describe: 2610 Ocean Front, Del Mar

Increase height of existing structure and convert existing garage to ADU. Existing dwelling is one-story, 524.6 square feet of gross floor area not including garage. The existing residence consists of one large room with living area and kitchen and one bathroom. Applicant is proposing to convert existing garage to a 392.4 square foot Accessory Dwelling Unit with one bathroom and a living area. Applicant is adding 12 sq.ft. to existing garage to accommodate small kitchenette with a sink cooktop and under counter refrigerator. Applicant is adding 4'8" of clerestory to the garage conversion.