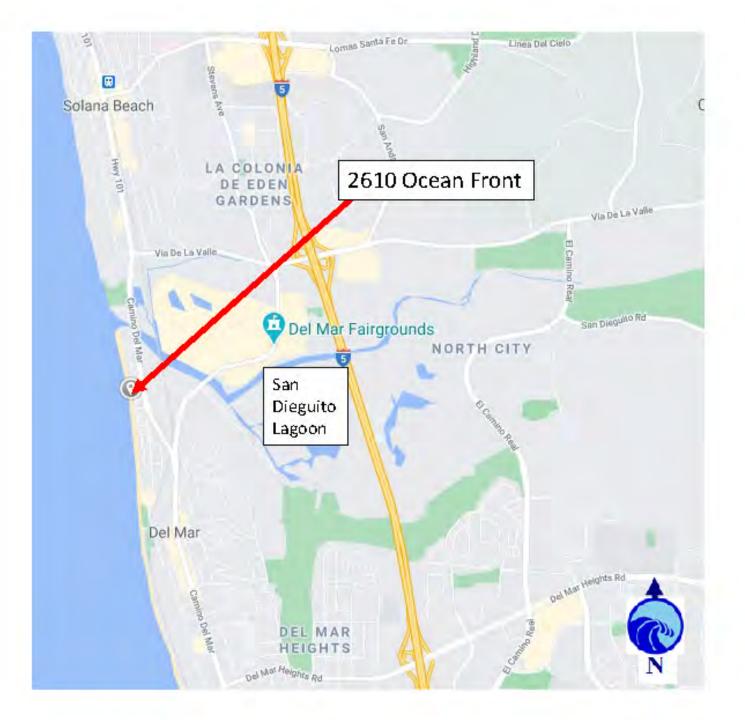

SAN DIEGO DISTRICT OFFICE

SAN DIEGO, CA 92108-4402 VOICE (619) 767-2370 FAX (619) 767-2384

7575 METROPOLITAN DRIVE, SUITE 103

**CALIFORNIA COASTAL COMMISSION** 

F18c

### A-6-DMR-21-0018 (Ocean Front, LLC)

April 16, 2021

# EXHIBITS

**Table of Contents** 

**EXHIBIT 1: Project Location** 

**EXHIBIT 2: Nearby Public Access Locations** 

**EXHIBIT 3: Project Plans** 

EXHIBIT 4: City of Del Mar Decision on CDP No. CDP20-016

**EXHIBIT 5: Appeal** 

# **Project Location**





# Nearby Public Access Locations





# Decision on CDP No. CDP20-016

#### **DECISION ON COASTAL DEVELOPMENT PERMIT APPLICATION CDP20-016**

A STATEMENT OF THE CITY OF DEL MAR'S DIRECTOR OF PLANNING AND COMMUNITY DEVELOPMENT REGARDING COASTAL DEVELOPMENT PERMIT APPLICATION CDP20-016 SETTING FORTH FINDINGS AND A DECISION TO APPROVE THE REQUESTED APPLICATION TO INCREASE THE HEIGHT OF AN EXISTING GARAGE ASSOCIATED WITH ITS CONVERSION INTO A NEW ACCESSORY DWELLING UNIT (ADU) ON LAND LOCATED WITHIN THE CITY'S COASTAL OVERLAY (THE CALIFORNIA COASTAL ZONE) AND APPEALS JURISDICTION CALIFORNIA OF THE COASTAL COMMISSION IN DEL MAR, CALIFORNIA.

WHEREAS, 2610 Ocean Front LLC (Applicant/Owner), applied for a Coastal Development Permit (CDP20-016) to increase the height of an existing garage from