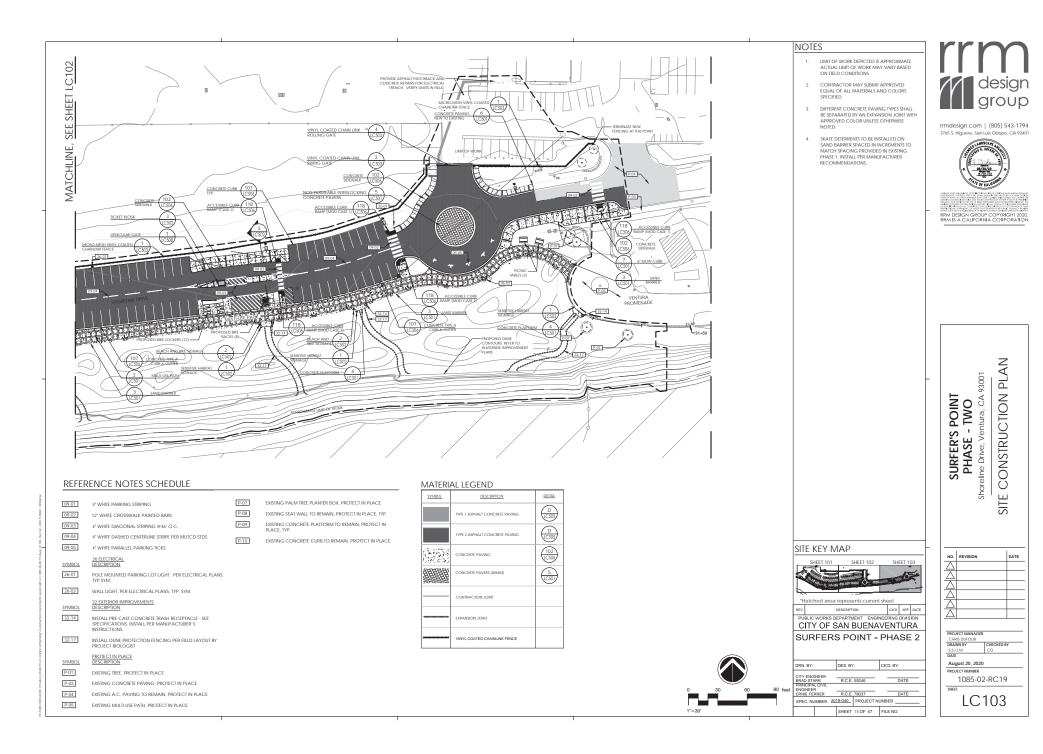

#### CALIFORNIA COASTAL COMMISSION SOUTH CENTRAL COAST DISTRICT OFFICE 89 SOUTH CALIFORNIA STREET., SUITE 200 VENTURA, CA 93001 (805) 585-1800



# W12a/W12b

# Application Nos. 4-05-148-A1 and A-4-SBV-06-037-A1

### (City of Ventura and 31st Agricultural District)

## APRIL 14, 2021

# **EXHIBITS**

**Table of Contents** 

| <b>EXHIBIT</b> | 1 | 2 |
|----------------|---|---|
| EXHIBIT        | 2 | 3 |
| EXHIBIT        | 3 | 4 |
|                | 4 |   |
| EXHIBIT        | 5 | B |
| EXHIBIT        | 6 | 9 |
|                |   |   |





Exhibit 3 Application Nos. 4-05-148-A1 and A-4-SBV-06-037-A1 Phase 1 Site Aerial

© 2021 Google

1000

Imagery Date: 5/17/2019 Google Earth



and A-4-SBV-06-037-A Phase 2 Project Plans







| Original Draiget Dranged  | LEGEND                                   | PARKING COUNTS          |
|---------------------------|------------------------------------------|-------------------------|
| Original Project Proposed |                                          | 52 STALLS               |
| Parking Layout            | NOT CONSTRUCTED PARKING STALLS (ASPHALT) | 98 STALLS<br>186 STALLS |
|                           |                                          | 336 TOTAL STALLS        |



|                  | LEGEND                                                                  | PARKING COUNTS |
|------------------|-------------------------------------------------------------------------|----------------|
| Phase 2 Proposed | EXISTING PARKING STALLS TO BE UPGRADED (ASPHALT)