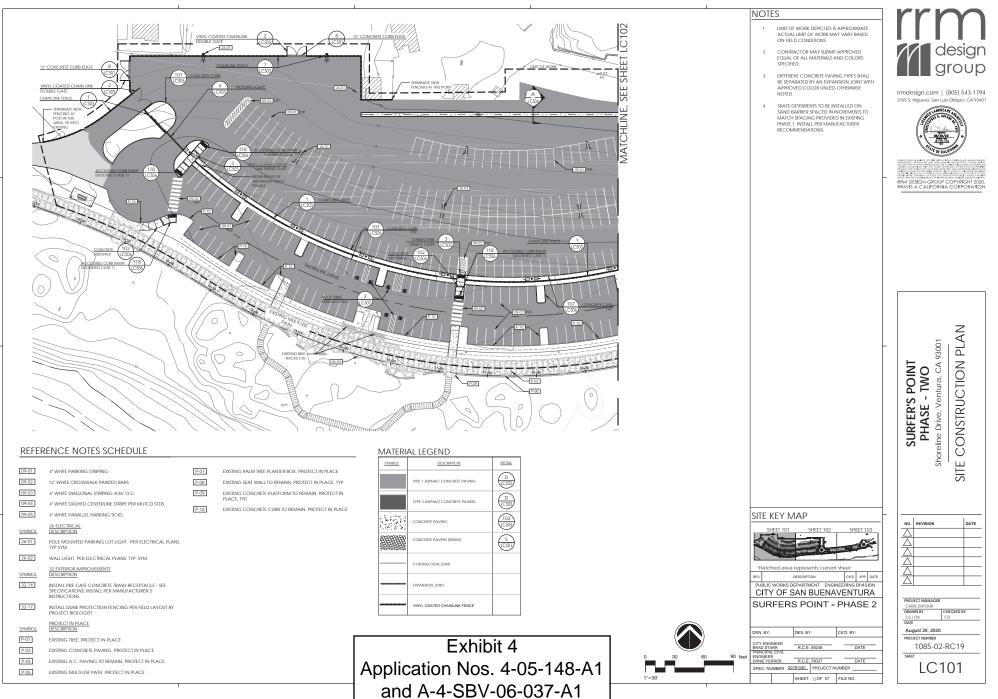

#### CALIFORNIA COASTAL COMMISSION SOUTH CENTRAL COAST DISTRICT OFFICE 89 SOUTH CALIFORNIA STREET., SUITE 200 VENTURA, CA 93001 (805) 585-1800



# W12a/W12b

# Application Nos. 4-05-148-A1 and A-4-SBV-06-037-A1

### (City of Ventura and 31st Agricultural District)

## APRIL 14, 2021

# **EXHIBITS**

**Table of Contents** 

| <b>EXHIBIT</b> | 1 | 2 |
|----------------|---|---|
| EXHIBIT        | 2 | 3 |
| EXHIBIT        | 3 | 4 |
|                | 4 |   |
| EXHIBIT        | 5 | B |
| EXHIBIT        | 6 | 9 |
|                |   |   |





Exhibit 3 Application Nos. 4-05-148-A1 and A-4-SBV-06-037-A1 Phase 1 Site Aerial

© 2021 Google

1000

Imagery Date: 5/17/2019 Google Earth



and A-4-SBV-06-037-A Phase 2 Project Plans







| Original Draiget Dranged  | LEGEND                                   | PARKING COUNTS          |
|---------------------------|------------------------------------------|-------------------------|
| Original Project Proposed |                                          | 52 STALLS               |
| Parking Layout            | NOT CONSTRUCTED PARKING STALLS (ASPHALT) | 98 STALLS<br>186 STALLS |
|                           |                                          | 336 TOTAL STALLS        |



|                  | LEGEND                                                                  | PARKING COUNTS |
|------------------|-------------------------------------------------------------------------|----------------|
| Phase 2 Proposed | EXIST