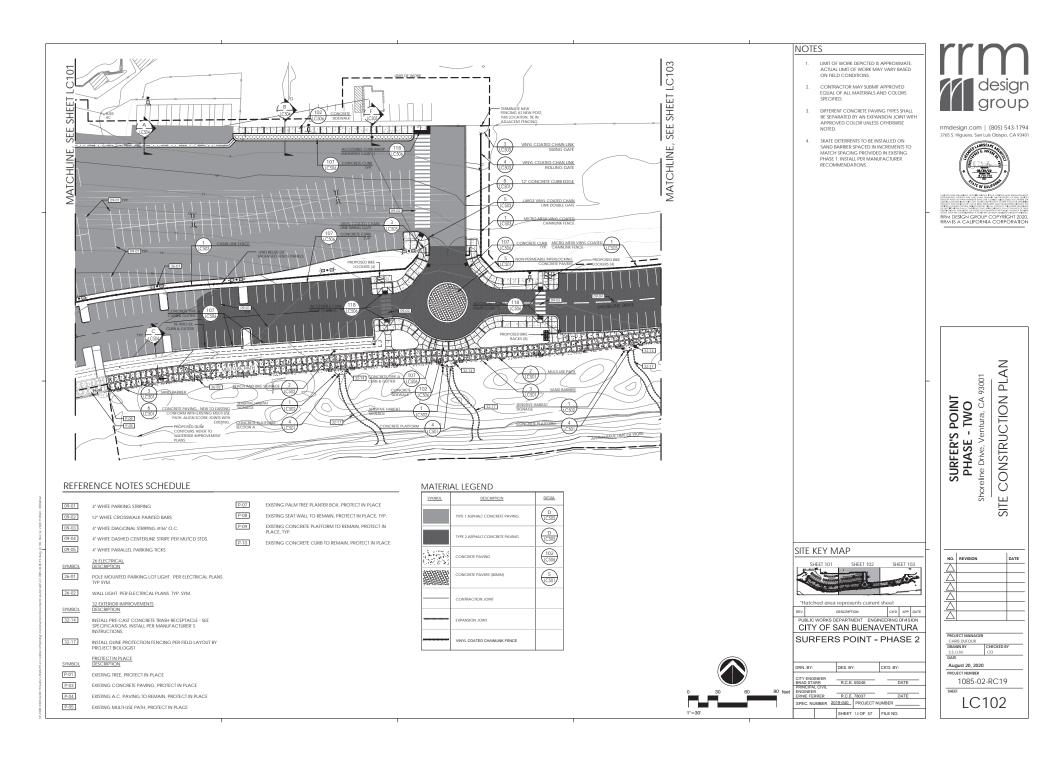

#### CALIFORNIA COASTAL COMMISSION SOUTH CENTRAL COAST DISTRICT OFFICE 89 SOUTH CALIFORNIA STREET., SUITE 200 VENTURA, CA 93001 (805) 585-1800



# W12a/W12b

# Application Nos. 4-05-148-A1 and A-4-SBV-06-037-A1

### (City of Ventura and 31st Agricultural District)

## APRIL 14, 2021

# **EXHIBITS**

**Table of Contents** 

| <b>EXHIBIT</b> | 1 | 2 |
|----------------|---|---|
| EXHIBIT        | 2 | 3 |
| EXHIBIT        | 3 | 4 |
|                | 4 |   |
| EXHIBIT        | 5 | B |
| EXHIBIT        | 6 | 9 |
|                |   |   |





Exhibit 3 Application Nos. 4-05-148-A1 and A-4-SBV-06-037-A1 Phase 1 Site Aerial

© 2021 Google

1000

Imagery Date: 5/17/2019 Google Earth



and A-4-SBV-06-037-A Phase 2 Project Plans







| Original Draiget Dranged  | LEGEND                                   | PARKING COUNTS          |
|---------------------------|------------------------------------------|-------------------------|
| Original Project Proposed |                                          | 52 STALLS               |
| Parking Layout            | NOT CONSTRUCTED PARKING STALLS (ASPHALT) | 98 STALLS<br>186 STALLS |
|                           |                                          | 336 TOTAL STALLS        |



|                  | LEGEND                                                                  | PARKING COUNTS |
|------------------|-------------------------------------------------------------------------|----------------|
| Phase 2 Proposed | EXISTING PARKING STALLS TO BE UPGRADED (ASPHALT)