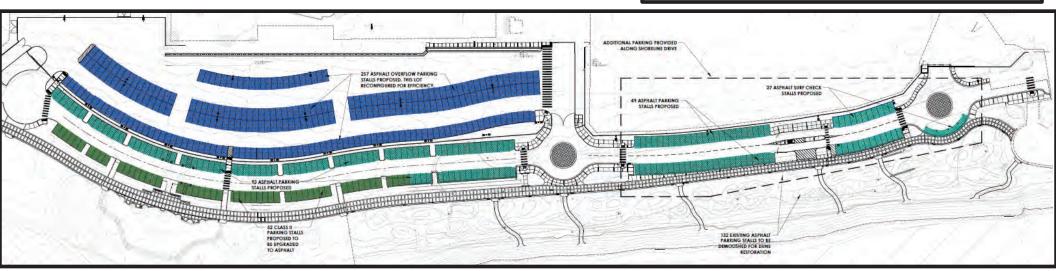

|                  | LEGEND                                                                  | PARKING COUNTS |
|------------------|-------------------------------------------------------------------------|----------------|
| Phase 2 Proposed | EXISTING PARKING STALLS TO BE UPGRADED (ASPHALT)                        | 52 STALLS      |
| Parking Layout   | PROPOSED PARKING STALLS (ASPHALT)                                       | 169 STALLS     |
| I arking Layout  | PROPOSED OVERFLOW PARKING STALLS (ASPHALT)                              | 257 STALLS     |
|                  | CDP SPECIAL CONDITION 7A REQUIRED PARKING STALLS (20-MINUTE SURF CHECK) | 24 STALLS      |
|                  | CDP SPECIAL CONDITION 7B REQUIRED PARKING STALLS (HIGH FREQUENCY)       | 130 STALLS     |
|                  | CDP SPECIAL CONDITION 7C REQUIRED PARKING STALLS (REDUCED FREQUENCY)    | 170 STALLS     |