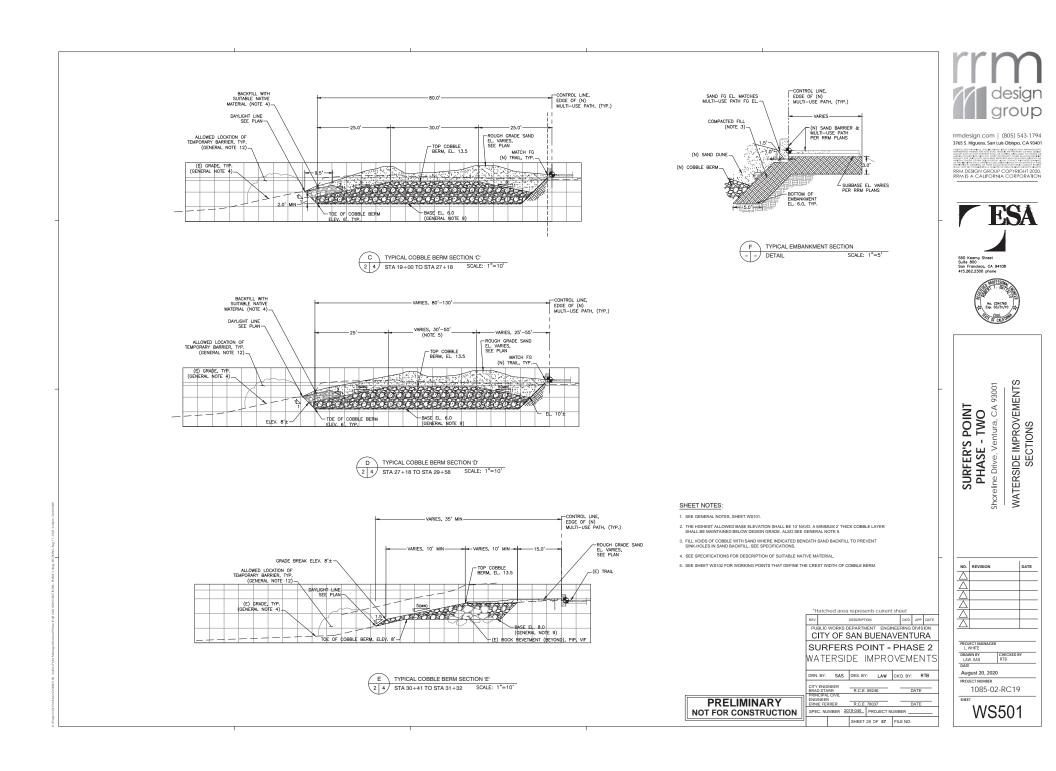

Exhibit 3 Application Nos. 4-05-148-A1 and A-4-SBV-06-037-A1 Phase 1 Site Aerial

© 2021 Google

1000

Imagery Date: 5/17/2019 Google Earth

and A-4-SBV-06-037-A Phase 2 Project Plans

| Original Draiget Dranged  | LEGEND                                   | PARKING COUNTS          |
|---------------------------|------------------------------------------|-------------------------|
| Original Project Proposed |                                          | 52 STALLS               |
| Parking Layout            | NOT CONSTRUCTED PARKING STALLS (ASPHALT) | 98 STALLS<br>186 STALLS |
|                           |                                          | 336 TOTAL STALLS        |