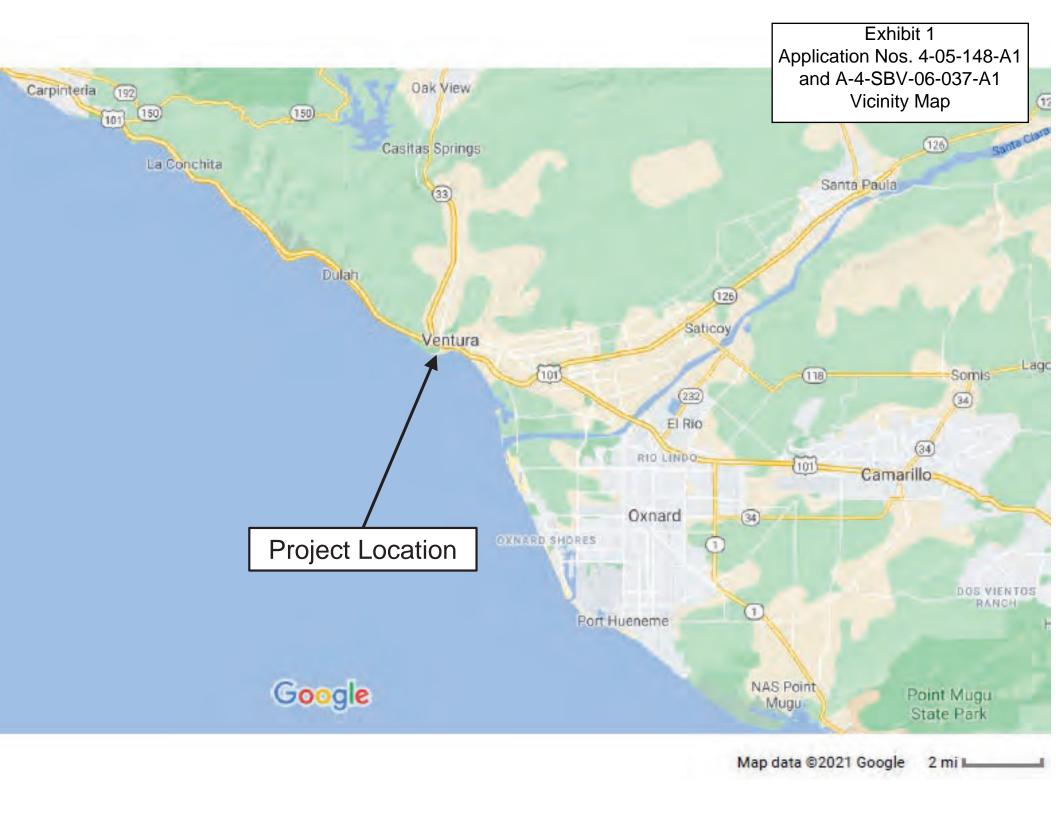

#### CALIFORNIA COASTAL COMMISSION SOUTH CENTRAL COAST DISTRICT OFFICE 89 SOUTH CALIFORNIA STREET., SUITE 200 VENTURA, CA 93001 (805) 585-1800



# W12a/W12b

# Application Nos. 4-05-148-A1 and A-4-SBV-06-037-A1

### (City of Ventura and 31st Agricultural District)

## APRIL 14, 2021

# **EXHIBITS**

**Table of Contents** 

| <b>EXHIBIT</b> | 1 | 2 |
|----------------|---|---|
| EXHIBIT        | 2 | 3 |
| EXHIBIT        | 3 | 4 |
|                | 4 |   |
| EXHIBIT        | 5 | B |
| EXHIBIT        | 6 | 9 |
|                |   |   |





Exhibit 3 Application Nos. 4-05-148-A1 and A-4-SBV-06-037-A1 Phase 1 Site Aerial

© 2021 Google

1000

Imagery Date: 5/17/2019 Google Earth



and A-4-SBV-06-037-A Phase 2 Project Plans







| Original Draiget Dranged  | LEGEND                                   | PARKING COUNTS          |
|---------------------------|------------------------------------------|-------------------------|
| Original Project Proposed |                                          | 52 STALLS               |
| Parking Layout            | NOT CONSTRUCTED PARKING STALLS (ASPHALT) | 98 STALLS<br>186 STALLS |
|                           |                                          | 336 TOTAL STALLS        |



|                  | LEGEND                                                                  | PARKING CO