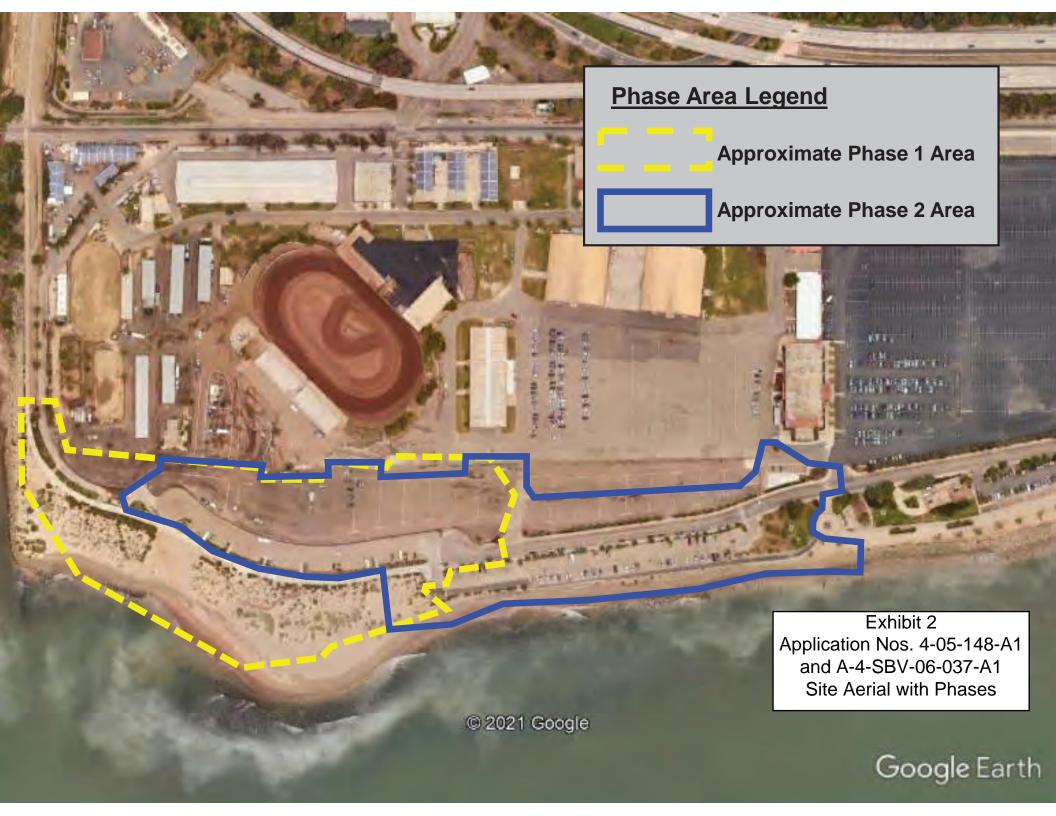

# Application Nos. 4-05-148-A1 and A-4-SBV-06-037-A1

Exhibit 3 Application Nos. 4-05-148-A1 and A-4-SBV-06-037-A1 Phase 1 Site Aerial

© 2021 Google

1000

Imagery Date: 5/17/2019 Google Earth

and A-4-SBV-06-037-A Phase 2 Project Plans

| Original Draiget Dranged  | LEGEND                                   | PARKING COUNTS          |
|---------------------------|------------------------------------------|-------------------------|
| Original Project Proposed |                                          | 52 STALLS               |
| Parking Layout            | NOT CONSTRUCTED PARKING STALLS (ASPHALT) | 98 STALLS<br>186 STALLS |
|                           |                                          | 336 TOTAL STALLS        |