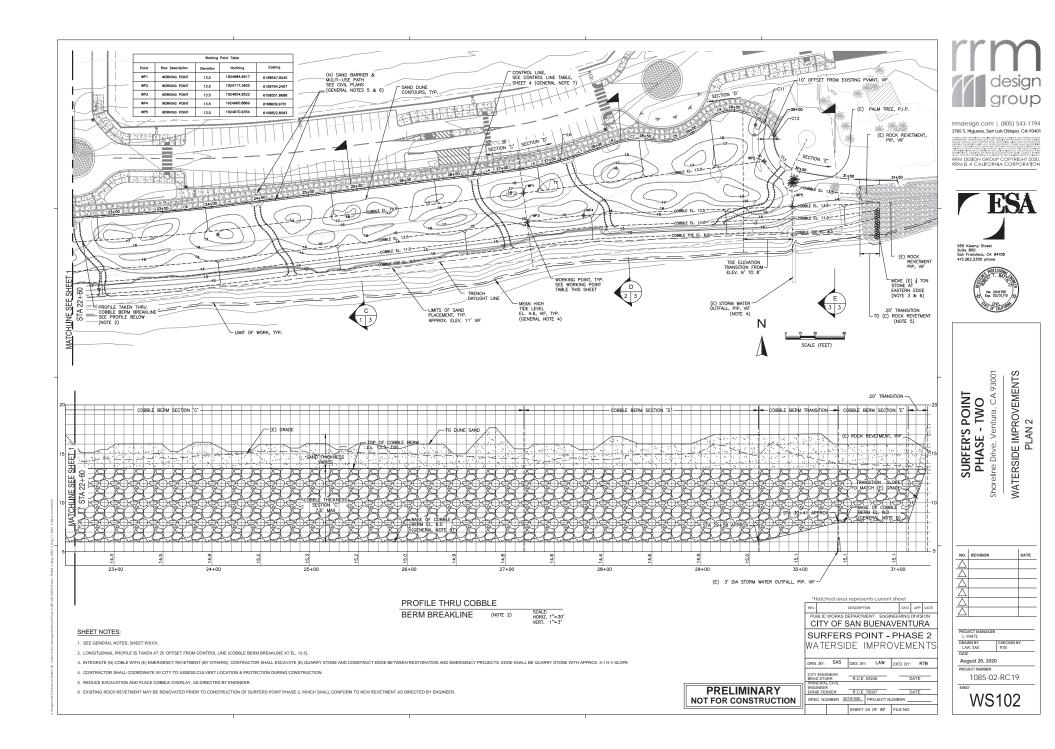

Exhibit 3 Application Nos. 4-05-148-A1 and A-4-SBV-06-037-A1 Phase 1 Site Aerial

© 2021 Google

1000

Imagery Date: 5/17/2019 Google Earth

and A-4-SBV-06-037-A Phase 2 Project Plans

| Original Draiget Dranged  | LEGEND                                   | PARKING COUNTS          |
|---------------------------|------------------------------------------|-------------------------|
| Original Project Proposed |                                          | 52 STALLS               |
| Parking Layout            | NOT CONSTRUCTED PARKING STALLS (ASPHALT) | 98 STALLS<br>186 STALLS |
|                           |                                          | 336 TOTAL STALLS        |