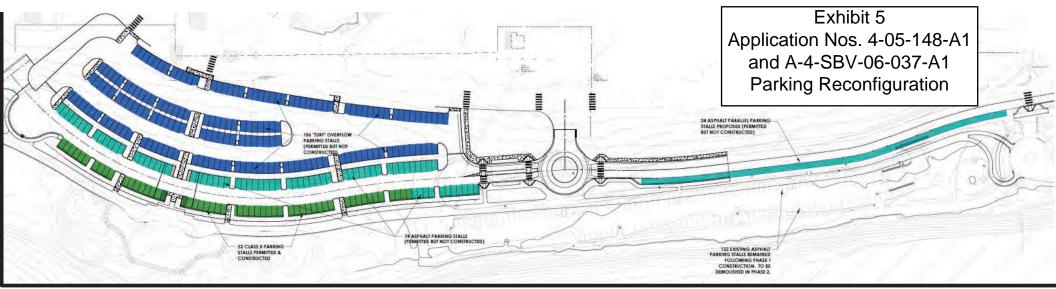

Exhibit 3 Application Nos. 4-05-148-A1 and A-4-SBV-06-037-A1 Phase 1 Site Aerial

© 2021 Google

1000

Imagery Date: 5/17/2019 Google Earth

and A-4-SBV-06-037-A Phase 2 Project Plans

| Original Draiget Dranged  | LEGEND                                   | PARKING COUNTS          |
|---------------------------|------------------------------------------|-------------------------|
| Original Project Proposed |                                          | 52 STALLS               |
| Parking Layout            | NOT CONSTRUCTED PARKING STALLS (ASPHALT) | 98 STALLS<br>186 STALLS |
|                           |                                          | 336 TOTAL STALLS        |