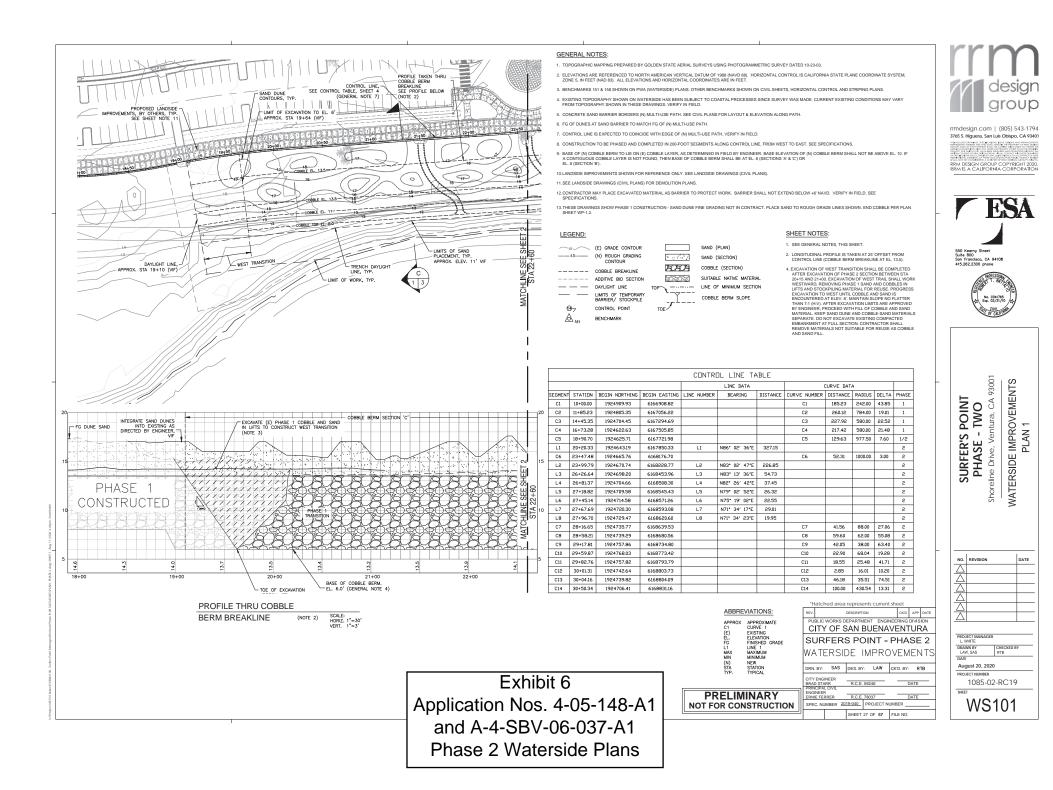

RKING COUNTS |
|------------------|-------------------------------------------------------------------------|----------------|
| Phase 2 Proposed | EXISTING PARKING STALLS TO BE UPGRADED (ASPHALT)                        | 52 STALLS      |
| Parking Layout   | PROPOSED PARKING STALLS (ASPHALT)                                       | 169 STALLS     |
| I arking Layout  | PROPOSED OVERFLOW PARKING STALLS (ASPHALT)                              | 257 STALLS     |
|                  | CDP SPECIAL CONDITION 7A REQUIRED PARKING STALLS (20-MINUTE SURF CHECK) | 24 STALLS      |
|                  | CDP SPECIAL CONDITION 7B REQUIRED PARKING STALLS (HIGH FREQUENCY)       | 130 STALLS     |
|                  | CDP SPECIAL CONDITION 7C REQUIRED PARKING STALLS (REDUCED FREQUENCY)    | 170 STALLS     |