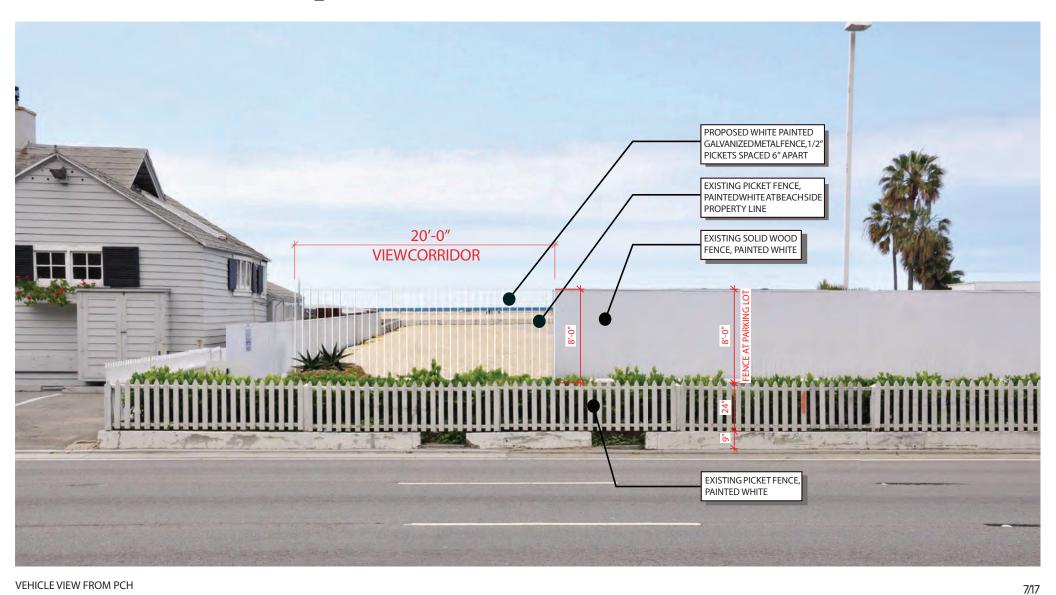

### PROPOSED VIEW AT SOUTH CORRIDOR\_

THE BEACH CLUB SANTA MONICA

02.20.2020

3

MONTALBA ARCHITECTS

Page 2 of 4