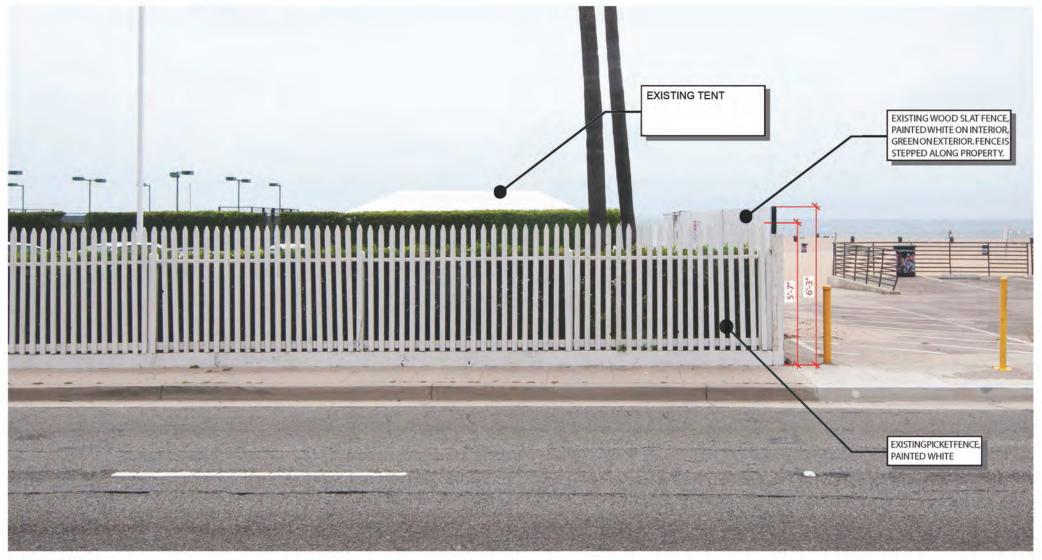

Wind fence
- 3. Volleyball Court
- 4. Tent (used for Youth Summer Camp)
- 5. Fence surrounding Volleyball Court
- 6. Storage Shed
- 7. Hut with concrete foundation
- 8. Private Property Signs

## Unpermitted Development proposed to be Approved ATF:

- 9. Playground Structures
- 10. Bocce Ball Court
- 11. Temporary Tent Structures (shade for tennis court patrons)
- 12. Patio with Trellis (outdoor dining area)
- 13. Storage Shed Area
- 14. Privacy Fence (Except for 20-ft. section, per View Corridor sp. Condition
- 15. Asphalt Parking Lot (bordered in gold)

### EXISTING VIEW AT SOUTH CORRIDOR\_



VEHICLE VIEW FROM PCH



Page 1 of 4

### PROPOSED VIEW AT SOUTH CORRIDOR\_



THE BEACH CLUB SANTA MONICA

02.20.2020

3

MONTALBA ARCHITECTS

Page 2 of 4

### EXISTING VIEW AT NORTH CORRIDOR\_



VEHICLE VIEW FROM PCH

8/17

THE BEACH CLUB SANTA MONICA 02.20.2020

201 PALISADES BEACH ROAD, SANTA MONICA, CA 90402 VISUAL SIMULATIONS



MONTALBA ARCHITECTS INC

Page 3 of 4

### PROPOSED VIEW AT NORTH CORRIDOR\_



THE BEACH CLUB SANTA MONICA

02.20.2020

201 PALISADES BEACH ROAD, SANTA MONICA, CA 90402 VISUAL SIMULATIONS



MONTALBA ARCHITECTS .....