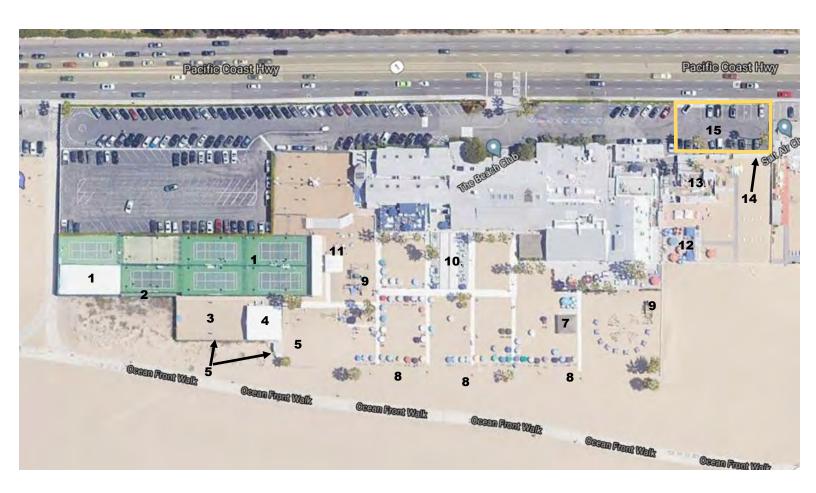

### Unpermitted Development Proposed to be removed:

- 1. Tent (to create view corridor)
- 2. Wind fence
- 3. Volleyball Court
- 4. Tent (used for Youth Summer Camp)
- 5. Fence surrounding Volleyball Court
- 6. Storage Shed
- 7. Hut with concrete foundation
- 8. Private Property Signs

## Unpermitted Development proposed to be Approved ATF:

- 9. Playground Structures
- 10. Bocce Ball Court
- 11. Temporary Tent Structures (shade for tennis court patrons)
- 12. Patio with Trellis (outdoor dining area)
- 13. Storage Shed Area
- 14. Privacy Fence (Except for 20-ft. section, per View Corridor sp. Condition
- 15. Asphalt Parking Lot (bordered in gold)