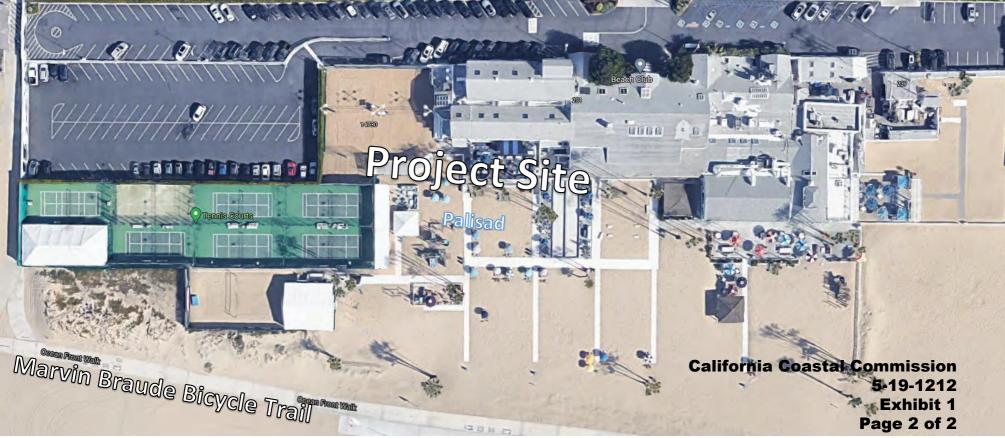

### **Table of Contents**

Exhibit 1 – Vicinity Map and Project Site

Exhibit 2 - Beach Club Parcels

Exhibit 3 – Project Structural Plans

Exhibit 4 – Unpermitted Development

Exhibit 5 – Proposed View Corridors