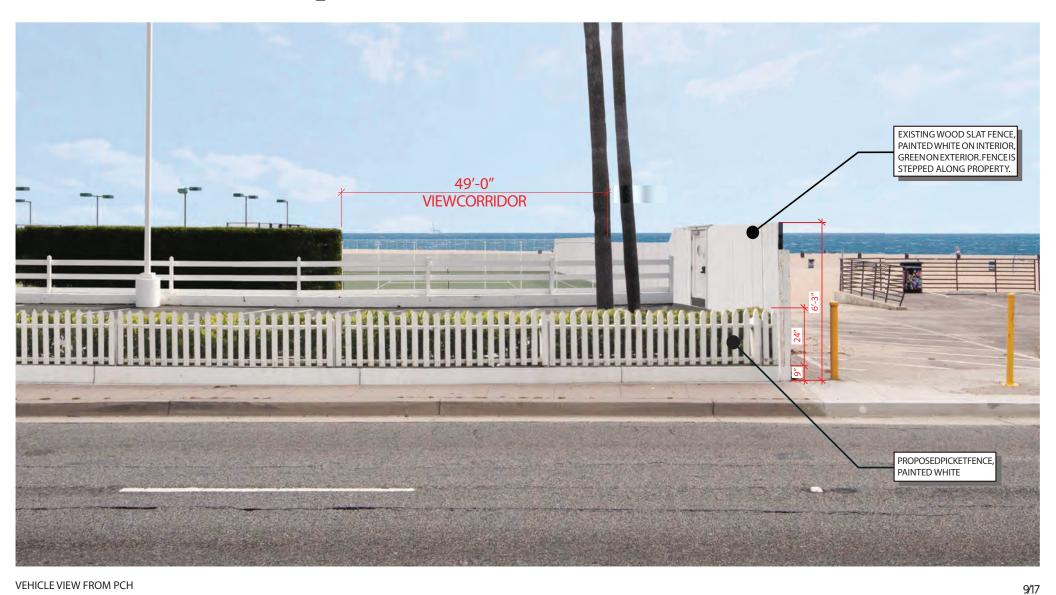

### PROPOSED VIEW AT SOUTH CORRIDOR\_

THE BEACH CLUB SANTA MONICA

02.20.2020

3

MONTALBA ARCHITECTS

Page 2 of 4