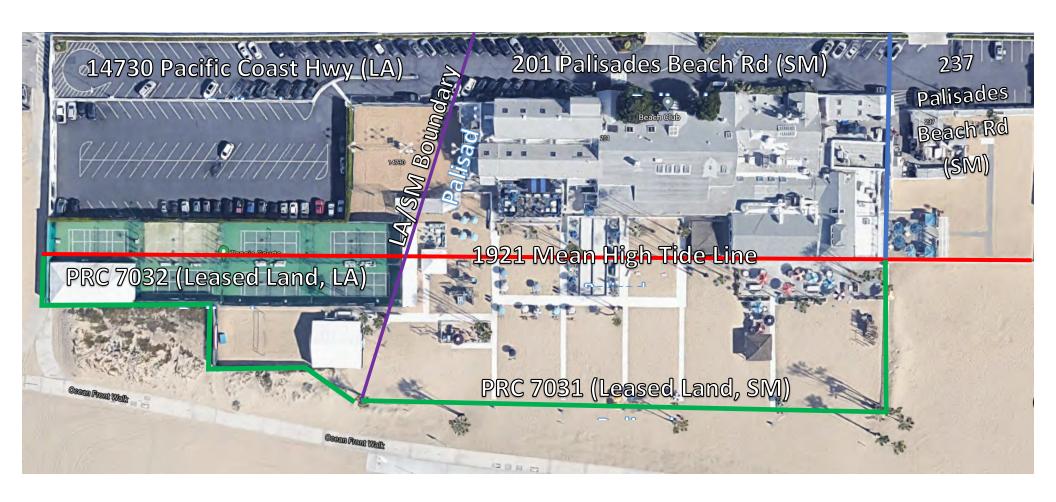

### **Table of Contents**

Exhibit 1 – Vicinity Map and Project Site

Exhibit 2 - Beach Club Parcels

Exhibit 3 – Project Structural Plans

Exhibit 4 – Unpermitted Development

Exhibit 5 – Proposed View Corridors