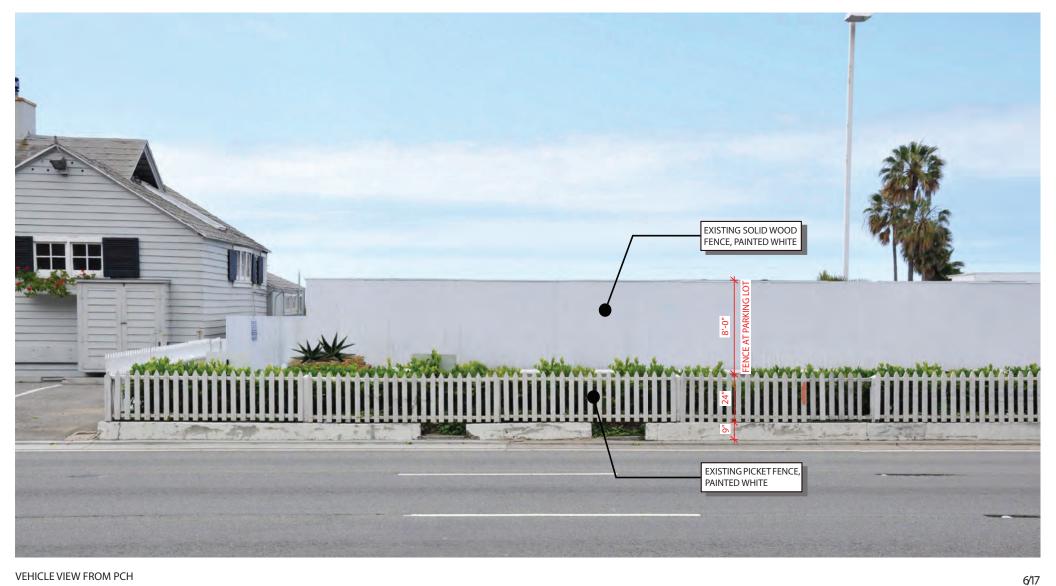

19-1212 Exhibit 3 Page 2 of 6



California Coastal Commission 5-19-1212 Exhibit 3

Page 3 of 6









### Unpermitted Development Proposed to be removed:

- 1. Tent (to create view corridor)
- 2. Wind fence
- 3. Volleyball Court
- 4. Tent (used for Youth Summer Camp)
- 5. Fence surrounding Volleyball Court
- 6. Storage Shed
- 7. Hut with concrete foundation
- 8. Private Property Signs

## Unpermitted Development proposed to be Approved ATF:

- 9. Playground Structures
- 10. Bocce Ball Court
- 11. Temporary Tent Structures (shade for tennis court patrons)
- 12. Patio with Trellis (outdoor dining area)
- 13. Storage Shed Area
- 14. Privacy Fence (Except for 20-ft. section, per View Corridor sp. Condition
- 15. Asphalt Parking Lot (bordered in gold)

### EXISTING VIEW AT SOUTH CORRIDOR\_



VEHICLE VIEW FROM PCH



Page 1 of 4

### PROPOSED VIEW AT SOUTH CORRIDOR\_



THE BEACH CLUB SANTA MONICA

02.20.2020

3

MONTALBA ARCHITECTS

Page 2 of 4

### EXISTING VIEW AT NORTH CORRIDOR\_



VEHICLE VIEW FROM PCH

8/17

THE BEACH CLUB SANTA MONICA 02.20.2020

201 PALISADES BEACH ROAD, SANTA MONICA, CA 90402 VISUAL SIMULATIONS



MONTALBA ARCHITECTS INC

Page 3 of 4

### PROPOSED VIEW AT NORTH CORRIDOR\_



THE BEACH CLUB SANTA MONICA

02.20.2020

201 PALISADES BEACH ROAD, SANTA MONICA, CA 90402 VISUAL SIMULATIONS



MONTALBA ARCHITECTS .....