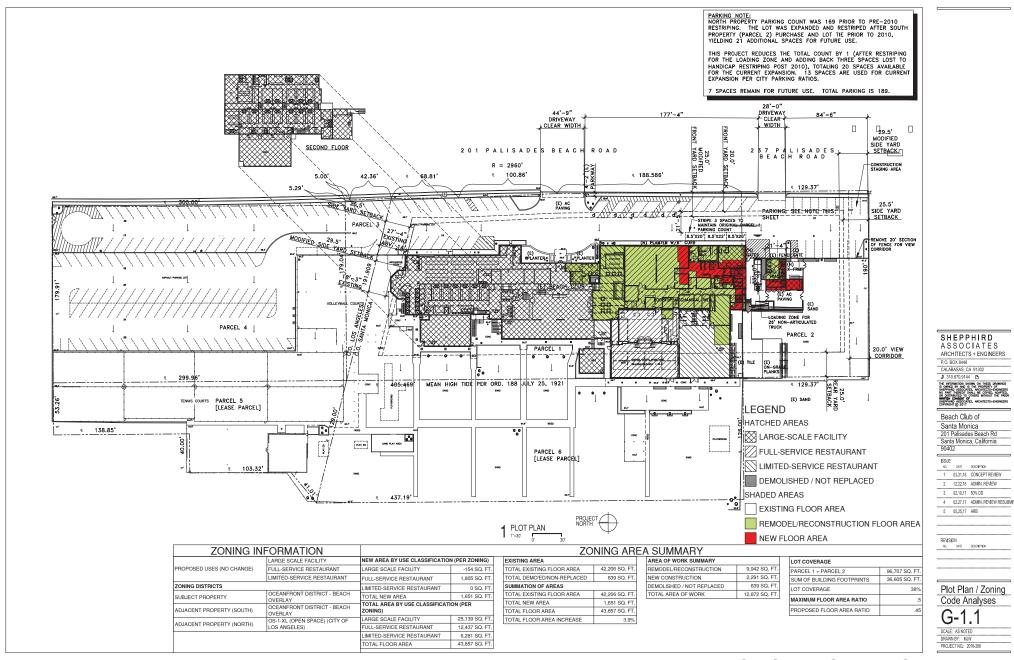

California Coastal Commission 5-19-1212 Exhibit 3 Page 2 of 6

California Coastal Commission 5-19-1212 Exhibit 3

Page 3 of 6

### Unpermitted Development Proposed to be removed:

- 1. Tent (to create view corridor)
- 2. Wind fence
- 3. Volleyball Court
- 4. Tent (used for Youth Summer Camp)
- 5. Fence surrounding Volleyball Court
- 6. Storage Shed
- 7. Hut with concrete foundation
- 8. Private Property Signs

## Unpermitted Development proposed to be Approved ATF:

- 9. Playground Structures
- 10. Bocce Ball Court
- 11. Temporary Tent Structures (shade for tennis court patrons)
- 12. Patio with Trellis (outdoor dining area)
- 13. Storage Shed Area
- 14. Privacy Fence (Except for 20-ft. section, per View Corridor sp. Condition
- 15. Asphalt Parking Lot (bordered in gold)