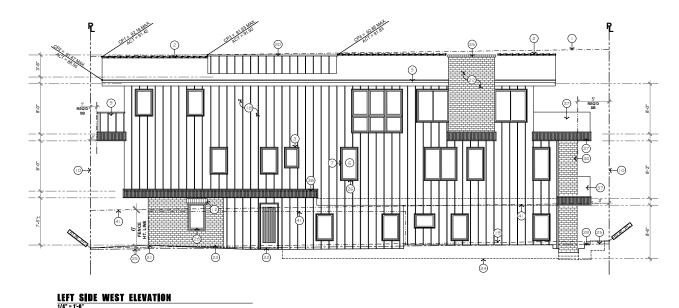

2
3
4
5
PROJECT #
2020 - 24

A3

 Provide 2-layers of 15# felt or equivalent over all exterior wall plywood (shear panels)

FRONT SOUTH ELEVATION - 26TH STREET

California Coastal Commission 5-20-0652 Exhibit 2 Page 5 of 7