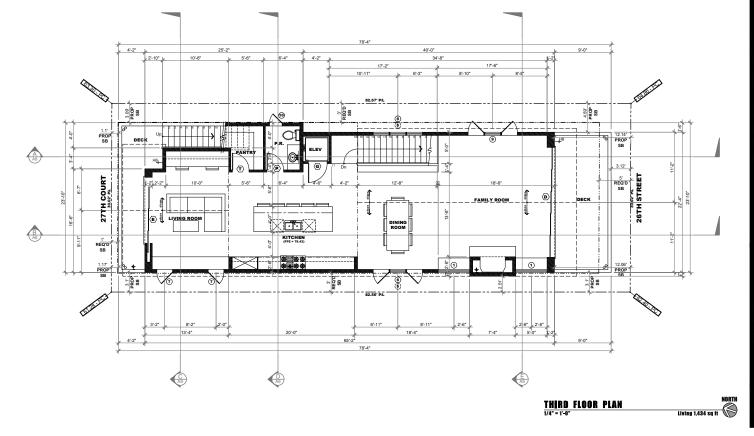

2
3
4
5
PROJECT #
2020 - 24

A3

 Provide 2-layers of 15# felt or equivalent over all exterior wall plywood (shear panels)

FRONT SOUTH ELEVATION - 26TH STREET

California Coastal Commission 5-20-0652 Exhibit 2 Page 5 of 7