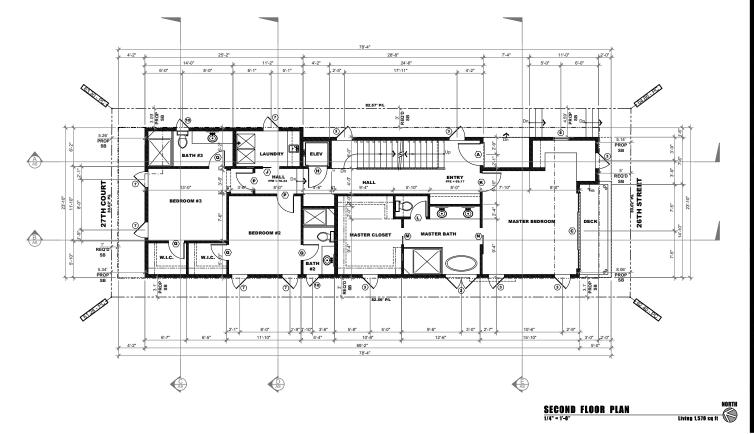

2
3
4
5
PROJECT #
2020 - 24

A3

 Provide 2-layers of 15# felt or equivalent over all exterior wall plywood (shear panels)

FRONT SOUTH ELEVATION - 26TH STREET

California Coastal Commission 5-20-0652 Exhibit 2 Page 5 of 7