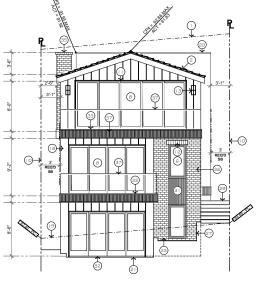

2
3
4
5
PROJECT #
2020 - 24

A3

 Provide 2-layers of 15# felt or equivalent over all exterior wall plywood (shear panels)

FRONT SOUTH ELEVATION - 26TH STREET

California Coastal Commission 5-20-0652 Exhibit 2 Page 5 of 7