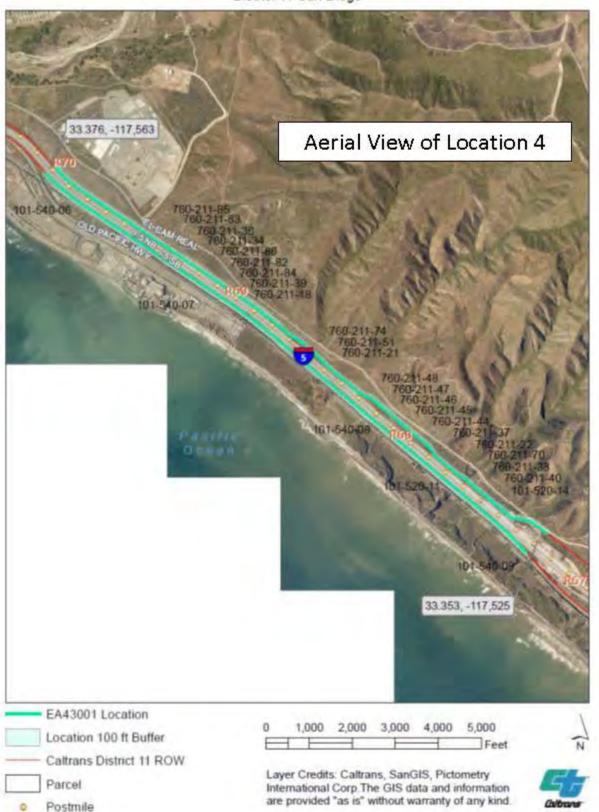

UITE 103 SAN DIEGO, CA 92108-4402 VOICE (619) 767-2370 FAX (619) 767-2384



# **W16a**

6-20-0231-A1 (Caltrans) May 12, 2021

#### **EXHIBITS**

## **Table of Contents**

Exhibit 1 – Vicinity Map

Exhibit 2 – Project Location

Exhibit 3 – Revised Project Plans

Exhibit 4 – Revised Drainage Plans



### Location 1: PM R55.6 to PM R56.4 EA 43001 - I-5 District 11-San Diego



#### Location 2: PM R60.3 to PM R61.1 EA 43001 - I-5 District 11-San Diego



### Location 3: PM R64.5 to PM R66.6 EA 43001 - I-5 District 11-San Diego



Caltrans District 11 ROW Parcel Postmile



Layer Credits: Caltrans, SanGIS, Pictometry International Corp. The GIS data and information are provided "as is" without warranty of any kind.



#### Location 4: PM R67.3 to PM R70.0 EA 43001 - I-5 District 11-San Diego