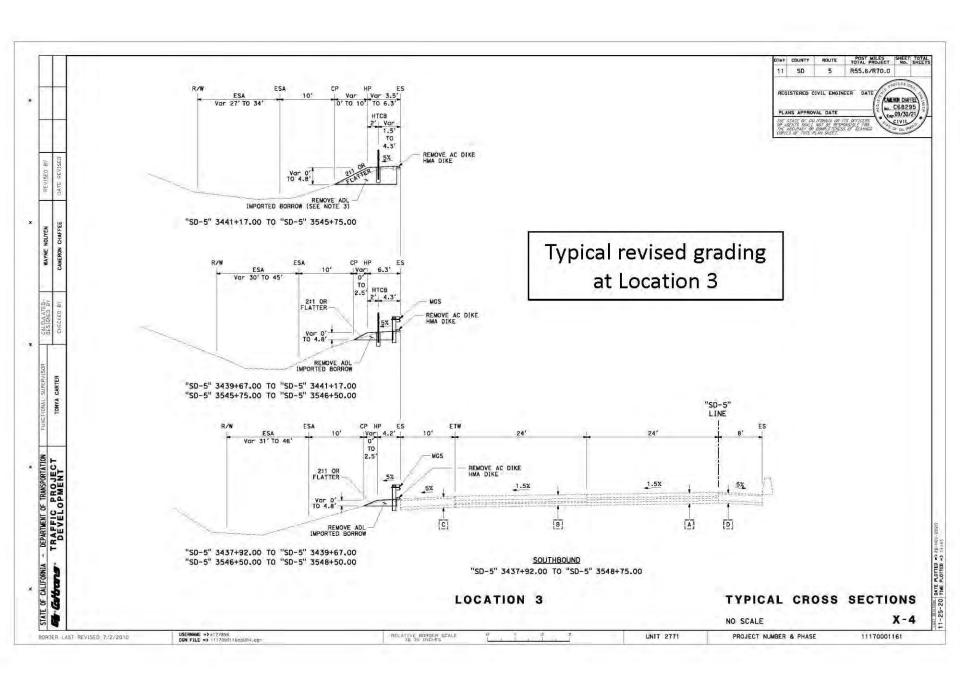

### Location 3: PM R64.5 to PM R66.6 EA 43001 - I-5 District 11-San Diego

Caltrans District 11 ROW Parcel Postmile

Layer Credits: Caltrans, SanGIS, Pictometry International Corp. The GIS data and information are provided "as is" without warranty of any kind.