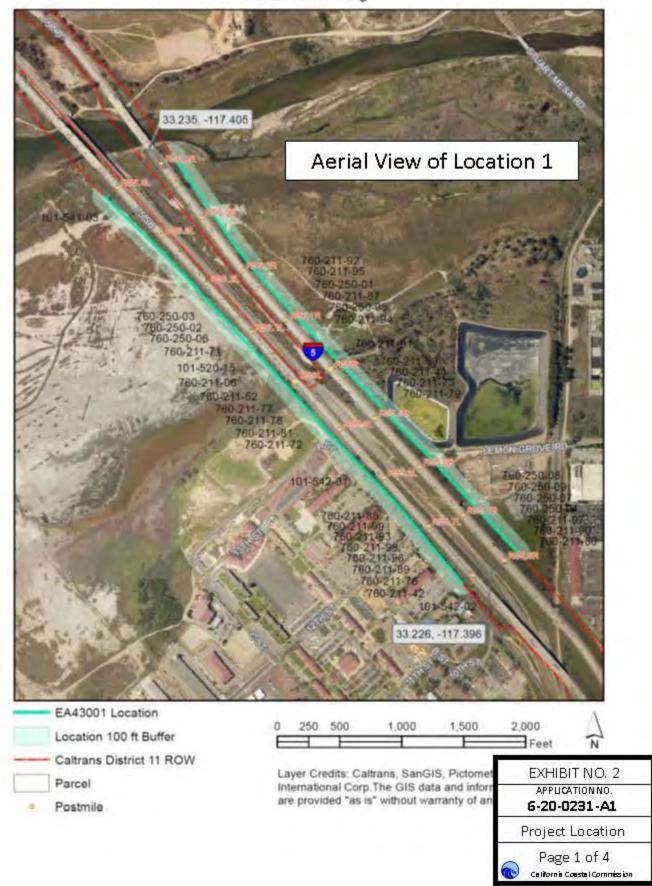

## **CALIFORNIA COASTAL COMMISSION**

SAN DIEGO DISTRICT OFFICE 7575 METROPOLITAN DRIVE, SUITE 103 SAN DIEGO, CA 92108-4402 VOICE (619) 767-2370 FAX (619) 767-2384



# **W16a**

6-20-0231-A1 (Caltrans) May 12, 2021

#### **EXHIBITS**

## **Table of Contents**

Exhibit 1 – Vicinity Map

Exhibit 2 – Project Location

Exhibit 3 – Revised Project Plans

Exhibit 4 – Revised Drainage Plans



### Location 1: PM R55.6 to PM R56.4 EA 43001 - I-5 District 11-San Diego



#### Location 2: PM R60.3 to PM R61.1 EA 43001 - I-5 District 11-San Diego



### Location 3: PM R64.5 to PM R66.6 EA 43001 - I-5 District 11-San Diego



Caltrans District 11 ROW Parcel Postmile



Layer Credits: Caltrans, SanGIS, Pictometry International Corp. The GIS data and information are provided "as is" without warranty of any kind.



#### Location 4: PM R67.3 to PM R70.0 EA 43001 - I-5 District 11-San Diego