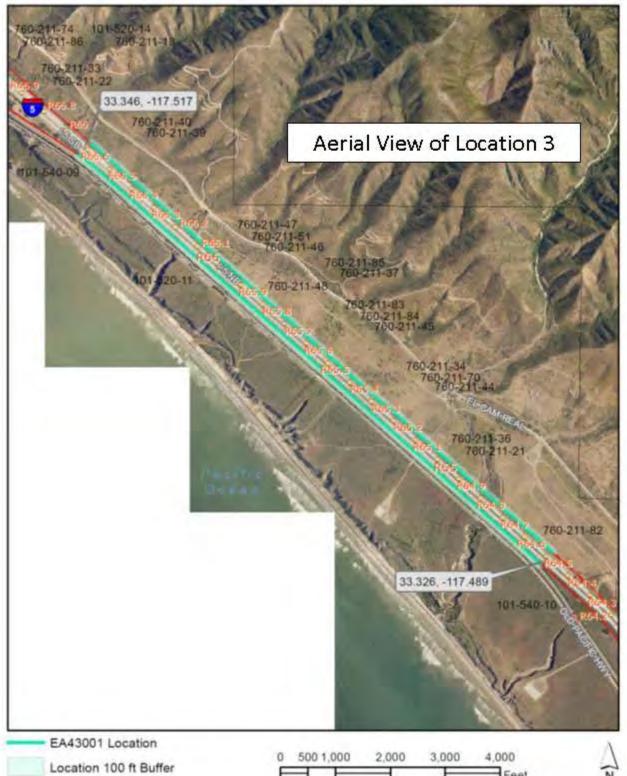

### Location 3: PM R64.5 to PM R66.6 EA 43001 - I-5 District 11-San Diego

Caltrans District 11 ROW Parcel Postmile

Layer Credits: Caltrans, SanGIS, Pictometry International Corp. The GIS data and information are provided "as is" without warranty of any kind.