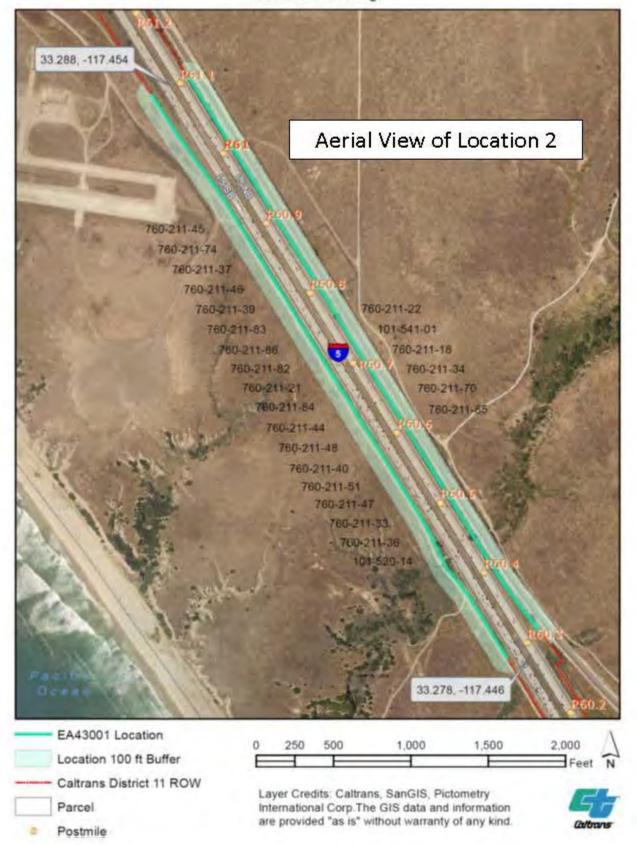

## **CALIFORNIA COASTAL COMMISSION**

SAN DIEGO DISTRICT OFFICE 7575 METROPOLITAN DRIVE, SUITE 103 SAN DIEGO, CA 92108-4402 VOICE (619) 767-2370 FAX (619) 767-2384



# **W16a**

6-20-0231-A1 (Caltrans) May 12, 2021

#### **EXHIBITS**

## **Table of Contents**

Exhibit 1 – Vicinity Map

Exhibit 2 – Project Location

Exhibit 3 – Revised Project Plans

Exhibit 4 – Revised Drainage Plans



### Location 1: PM R55.6 to PM R56.4 EA 43001 - I-5 District 11-San Diego



#### Location 2: PM R60.3 to PM R61.1 EA 43001 - I-5 District 11-San Diego



### Location 3: PM R64.5 to PM R66.6 EA 43001 - I-5 District 11-San Diego



Caltrans District 11 ROW Parcel Postmile



Layer Credits: Caltrans, SanGIS, Pictometry International Corp. The GIS data and information are provided "as is" without warranty of any kind.



#### Location 4: PM R67.3 to PM R70.0 EA 43001 - I-5 District 11-San Diego