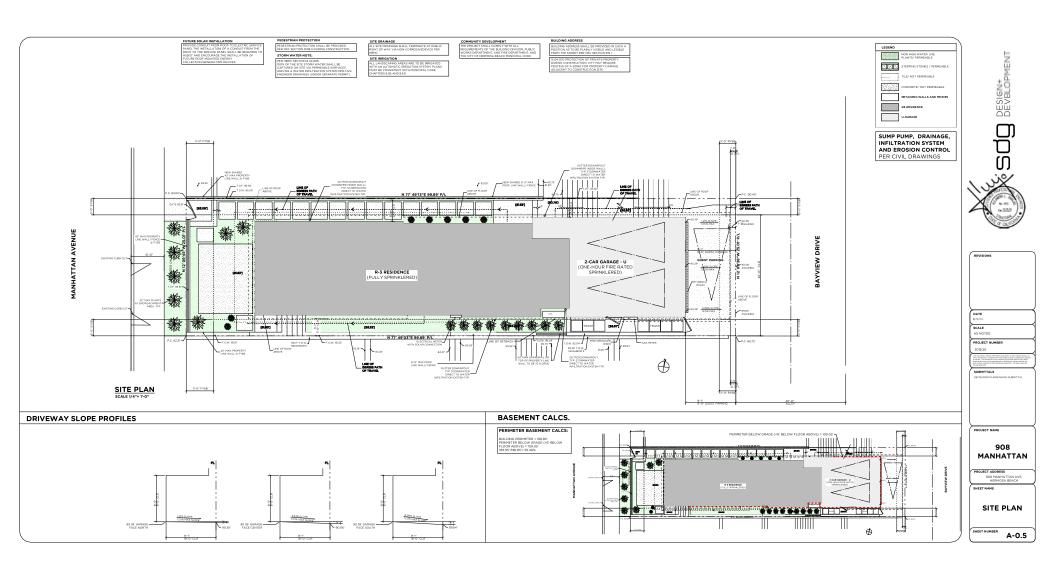

#### **Table of Contents**

Exhibit 1 – Vicinity Map and Project Site

Exhibit 2 – Project Plans: 908 Manhattan Avenue

Exhibit 3 – Project Plans: 910 Manhattan Avenue

Exhibit 4 – Proposed ADUs

Exhibit 5 – Community Character Analysis

## **Proposed ADU for 908 Manhattan Avenue**

650 sq. ft. attached ADU