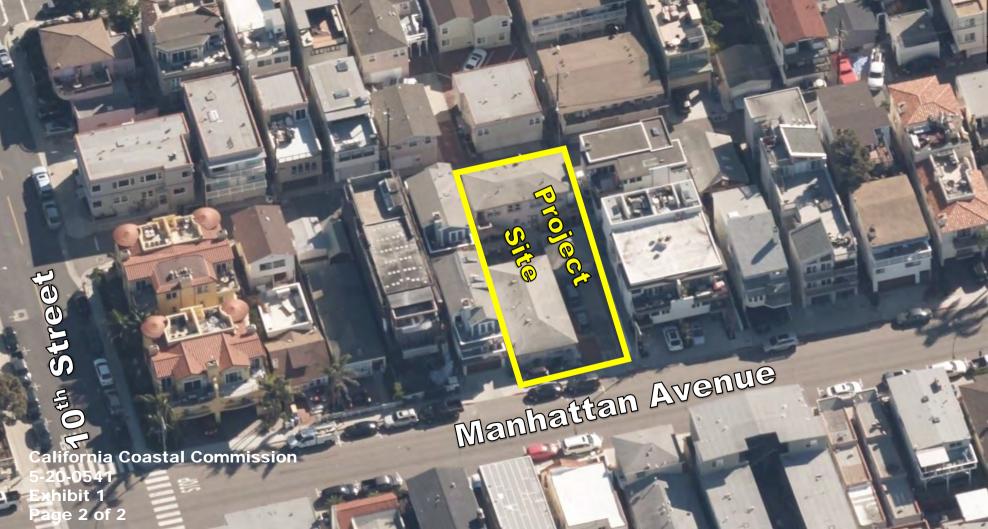

#### **Table of Contents**

Exhibit 1 – Vicinity Map and Project Site

Exhibit 2 – Project Plans: 908 Manhattan Avenue

Exhibit 3 – Project Plans: 910 Manhattan Avenue

Exhibit 4 – Proposed ADUs

Exhibit 5 – Community Character Analysis