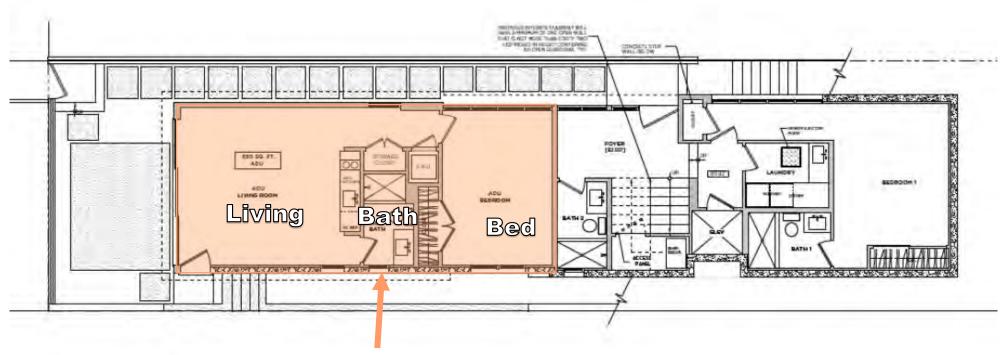

#### CALIFORNIA COASTAL COMMISSION

SOUTH COAST DISTRICT OFFICE 301 E. OCEAN BLVD., SUITE 300 LONG BEACH, CA 90802-4830 (562) 590-5071



# **W14b**

# 5-20-0541 (South Bay Land Management and Development Company, LLC) August 11, 2021

#### **EXHIBITS**

#### **Table of Contents**

Exhibit 1 – Vicinity Map and Project Site

Exhibit 2 – Project Plans: 908 Manhattan Avenue

Exhibit 3 – Project Plans: 910 Manhattan Avenue

Exhibit 4 – Proposed ADUs

Exhibit 5 – Community Character Analysis

Exhibit 6 – Commission Approvals of Density Reduction Projects in Hermosa Beach since 2014



























## **Proposed ADU for 908 Manhattan Avenue**



650 sq. ft. attached ADU

## **Proposed ADU and JADU for 910 Manhattan Avenue**



## Proposed ADU and JADU for 910 Manhattan Avenue



### **Community Character Survey**

| Address                           | Residence Type         | Structure Size (sq. ft) | Lot Size (sq. ft)          |
|-----------------------------------|------------------------|-------------------------|----------------------------|
| 214 W 10 <sup>th</sup> Street     | Condo (4-units)        |                         | 5,498                      |
| 934 Manhattan Avenue              | Triplex                | 1,702                   | 2,509                      |
| 928 Manhattan Ave                 | Single-Family          | 1,014                   | 2,497                      |
| 926 Manhattan Ave