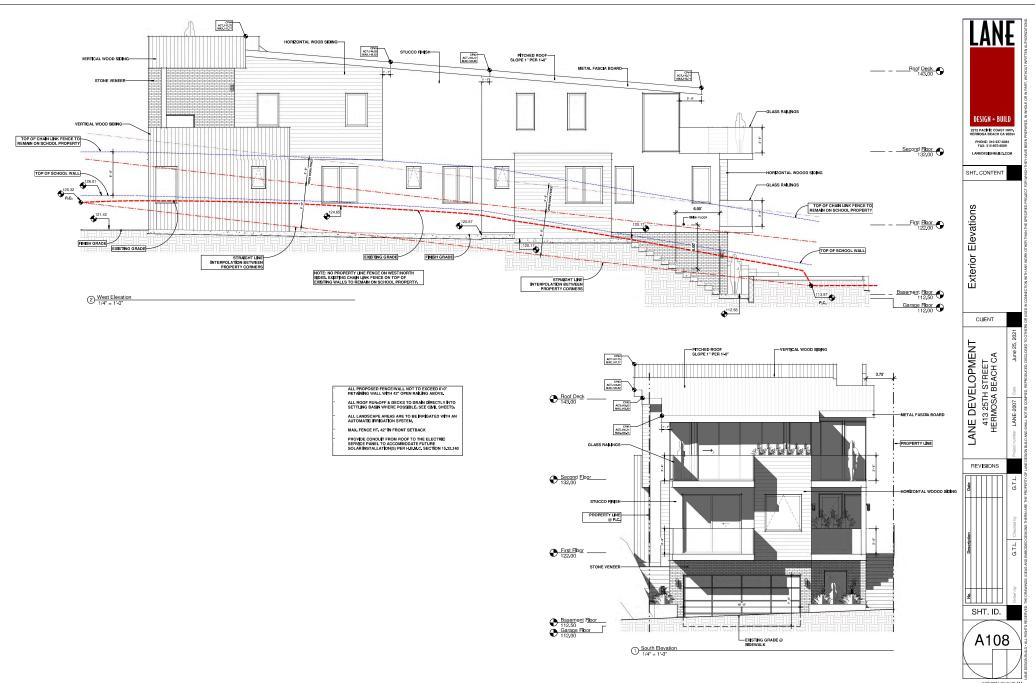

LANE

DESIGN + BUILD PHONE: 310-937-8081 FAX: 310-937-8089 LANEDESIGNBUILD, CON

CLIENT

REVISIONS

SHT. ID.

A104

LANE-2007 Date SHALL NOT BE COMPIED,

California Coastal Commission

5-21-0022 Exhibit 2 Page 3 of 5

California Coastal Commission

5-21-0022 Exhibit 2 Page 4 of 5

TANE

DESIGN + BUILD

PHONE: 310-937-8081 FAX: 310-937-8089 LANEDESIGNBUILD, CON

SHT. CONTENT

Sections