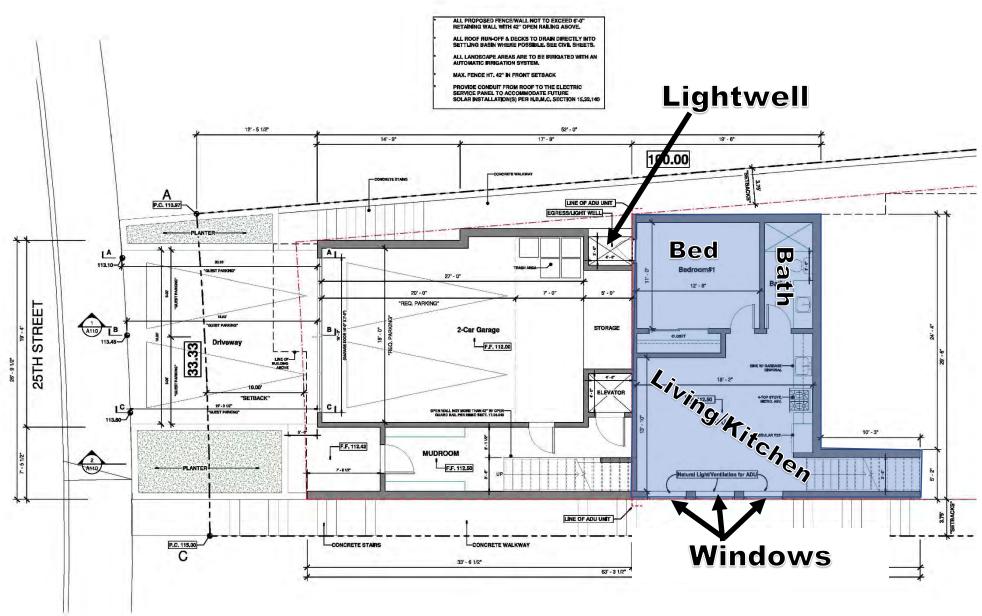

xhibit 3- ADU Site Plan







5-21-0022 Exhibit 2 Page 1 of 5



California Coastal Commission

5-21-0022 Exhibit 2 Page 2 of 5

LANE

DESIGN + BUILD PHONE: 310-937-8081 FAX: 310-937-8089 LANEDESIGNBUILD, CON

CLIENT

REVISIONS

SHT. ID.

A104

LANE-2007 Date SHALL NOT BE COMPIED,



California Coastal Commission

5-21-0022 Exhibit 2 Page 3 of 5



California Coastal Commission

5-21-0022 Exhibit 2 Page 4 of 5

TANE

DESIGN + BUILD

PHONE: 310-937-8081 FAX: 310-937-8089 LANEDESIGNBUILD, CON

SHT. CONTENT

Sections

CLIENT

LANE DEVELOPMENT 413 25TH STREET HERMOSA BEACH CA

REVISIONS

SHT. ID.

A110

LANE-2007 D



5 North-West View 12\* = 1'-0\*



1) North-East View



2 South-East View



3 South-West View 12" = 1'-0"



California Coastal Commission

A113

## Proposed 659 Sq. Ft. ADU